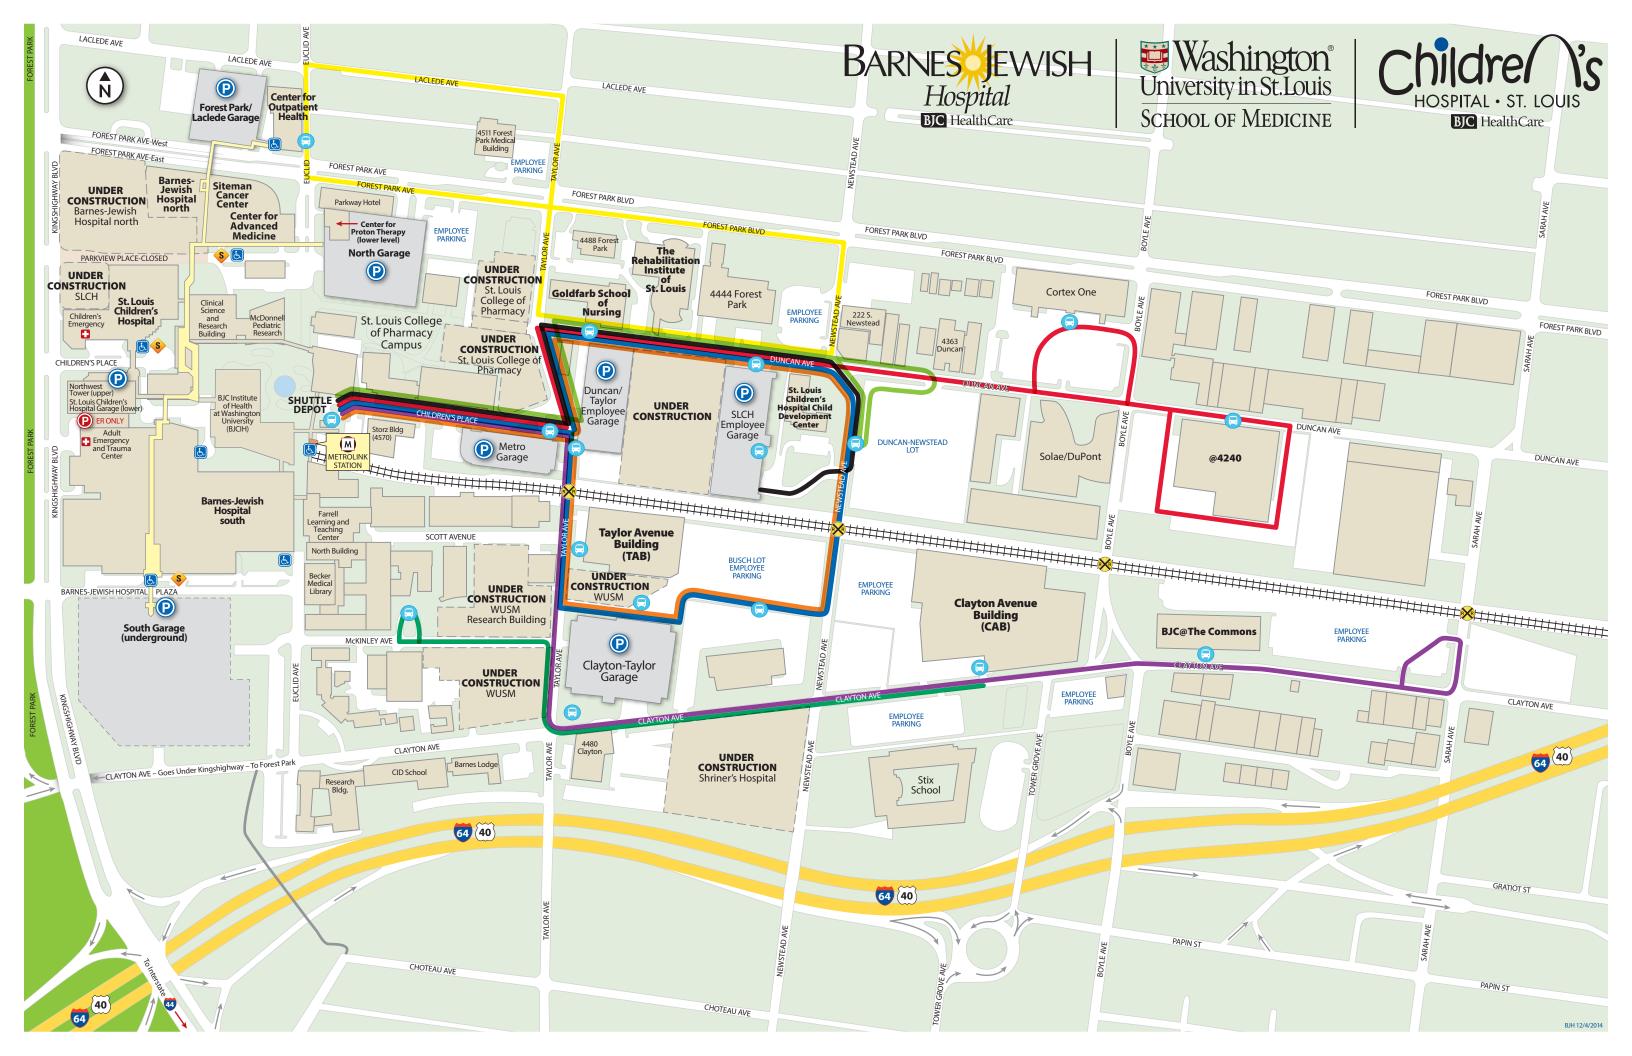

#### **BLUE ROUTE**

- Employee Depot
- Duncan-Taylor (stop east on Duncan, across from Goldfarb School of Nursing)
- WUSM 4480 Clayton Ave. after 8 p.m. (by request only)
- Clayton Avenue Building at 4353 Clayton Ave. (4-6 a.m. and 8 p.m.-midnight)
- Busch Lot
- WUSM Clayton Garage at 4485 Clayton Ave. (north entrance/exit)
- Taylor Avenue Building at 600 South Taylor Ave.

# Hours: Monday-Friday, 4 a.m. -12 a.m.

Clayton Avenue Building employees can access the shuttle on the Busch lot by crossing the CAB west lot and exiting the pedestrian gate onto Newstead Ave. The Busch lot is across Newstead Ave.

#### **ORANGE ROUTE**

- Employee Depot (7 a.m.-6 p.m. only)
- Duncan-Taylor Garage
- 4-7 a.m. and 6 p.m. –1 a.m. drop off is at BJH north and BJH south entrances\*
- \*Hours: Monday-Friday 4 a.m.-1 a.m.

# **PURPLE ROUTE**

- Employee Depot
- BJC @ The Commons at 4249 Clayton Ave.
- Clayton Avenue Building at 4353 Clayton Ave.
- WUSM Clayton Garage at 4485 Clayton Ave. (south entrance/exit)
- Taylor Avenue Building at 600 South Taylor Ave.

Hours: Monday-Friday, 6 a.m.-8 p.m.

#### **GREEN ROUTE**

- WUSM Olin Hall Circle at 4565 McKinley Ave.
- Clayton Avenue Building at 4353 Clayton Ave.
- WUSM Clayton Garage at 4485 Clayton Ave. (south entrance/exit)

# Hours: Monday-Friday 6 a.m.-6 p.m.

Employees can access the pedestrian link through WUSM McDonnell Sciences Building/Farrell Center.

# **RED ROUTE**

- Employee Depot
- Metro Garage
- Cortex Building (7 a.m.-6 p.m.)
- @ 4240 at Duncan Ave.
- 4444 Forest Park (at Duncan Ave. stop)
- Goldfarb College of Nursing

Hours: Monday-Friday 6 a.m.-8 p.m.

### **BLACK ROUTE (SLCH)**

- Employee Depot (8 a.m.-5 p.m.)
- SLCH employee garage at Newstead and Duncan avenues
- 4444 Forest Park (at Duncan Ave. stop)
- 4-8 a.m. and 5 p.m.-12 a.m. drop off is at SLCH hospital entrance\*

\*Hours: Monday-Friday, 4 a.m.-12 a.m.

- 4444 Forest Park (at Duncan Ave. stop)
- Center for Outpatient Health (6-9 a.m. and 4:30-7 p.m.)

#### **DUNCAN-NEWSTEAD ROUTE**

- Employee Depot
- Duncan-Newstead Lot

Hours: Monday-Friday 4 a.m.-10 p.m.

**Washington**University in St. Louis SCHOOL OF MEDICINE

If you have any questions, please call 362-0732. After hours, please call security at 362-0750 for transportation