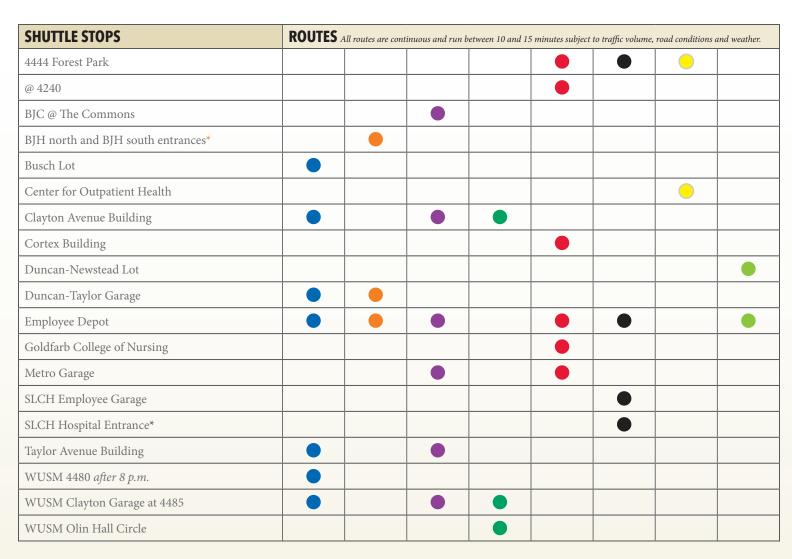

#### **BLUE ROUTE**

- Employee Depot
- Duncan-Taylor (stop east on Duncan, across from Goldfarb School of Nursing)
- WUSM 4480 Clayton Ave. after 8 p.m. (by request only)
- Clayton Avenue Building at 4353 Clayton Ave. (4-6 a.m. and 8 p.m.-midnight)
- Busch Lot
- WUSM Clayton Garage at 4485 Clayton Ave. (north entrance/exit)
- Taylor Avenue Building at 600 South Taylor Ave.

# Hours: Monday-Friday, 4 a.m. -12 a.m.

Clayton Avenue Building employees can access the shuttle on the Busch lot by crossing the CAB west lot and exiting the pedestrian gate onto Newstead Ave. The Busch lot is across Newstead Ave.

#### **ORANGE ROUTE**

- Employee Depot (7 a.m.-6 p.m. only)
- Duncan-Taylor Garage
- 4-7 a.m. and 6 p.m. –1 a.m. drop off is at BJH north and BJH south entrances\*
- \*Hours: Monday-Friday 4 a.m.-1 a.m.

# **PURPLE ROUTE**

- Employee Depot
- BJC @ The Commons at 4249 Clayton Ave.
- Clayton Avenue Building at 4353 Clayton Ave.
- WUSM Clayton Garage at 4485 Clayton Ave. (south entrance/exit)
- Taylor Avenue Building at 600 South Taylor Ave.

Hours: Monday-Friday, 6 a.m.-8 p.m.

#### **GREEN ROUTE**

- WUSM Olin Hall Circle at 4565 McKinley Ave.
- Clayton Avenue Building at 4353 Clayton Ave.
- WUSM Clayton Garage at 4485 Clayton Ave. (south entrance/exit)

# Hours: Monday-Friday 6 a.m.-6 p.m.

Employees can access the pedestrian link through WUSM McDonnell Sciences Building/Farrell Center.

# **RED ROUTE**

- Employee Depot
- Metro Garage
- Cortex Building (7 a.m.-6 p.m.)
- @ 4240 at Duncan Ave.
- 4444 Forest Park (at Duncan Ave. stop)
- Goldfarb College of Nursing

Hours: Monday-Friday 6 a.m.-8 p.m.

### **BLACK ROUTE (SLCH)**

- Employee Depot (8 a.m.-5 p.m.)
- SLCH employee garage at Newstead and Duncan avenues
- 4444 Forest Park (at Duncan Ave. stop)
- 4-8 a.m. and 5 p.m.-12 a.m. drop off is at SLCH hospital entrance\*

\*Hours: Monday-Friday, 4 a.m.-12 a.m.

- 4444 Forest Park (at Duncan Ave. stop)
- Center for Outpatient Health (6-9 a.m. and 4:30-7 p.m.)

#### **DUNCAN-NEWSTEAD ROUTE**

- Employee Depot
- Duncan-Newstead Lot

Hours: Monday-Friday 4 a.m.-10 p.m.

**Washington**University in St. Louis SCHOOL OF MEDICINE

If you have any questions, please call 362-0732. After hours, please call security at 362-0750 for transportation