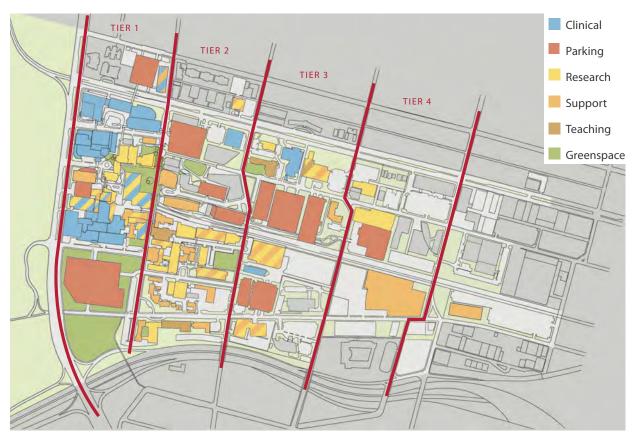

## CAMPUS MAPS WITH APPLIED FILTERS

Filter #1: Building Ownership

Filter #2: Building Functions

Filter #3: Pedestrian and Vehicular Access and Approach

Filter #4: Building Heights

### **Building Functions**

Clinical Parking Research Support

- Teaching

Greenspace

**Building Ownership** 

Washington University School of Medicine

BJC and WUSM

Other