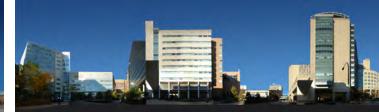

## TIER 1: Aerial Views

South Aerial View of Tier 1 showing Hwy. 64/40, Kingshighway, and Forest Park East in the foreground. Forest Park (main) is west of Kingshighway.

Southwest Aerial View of Tier 1. The overall view of Tier 1 is primarily tan and buff material.