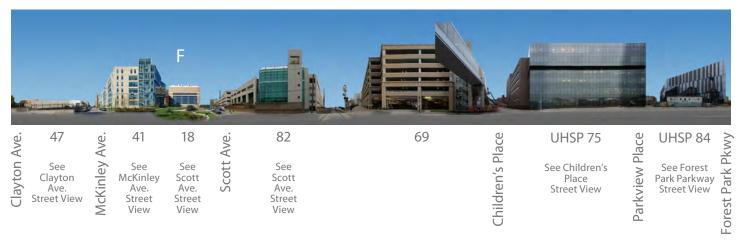

## INTRODUCTION TO MEDICAL CAMPUS

The Medical Campus is comprised of four tiers spanning west to east. The developmental order of these tiers tracks chronologically, with Tier 1 being the tier of origin. The campus covers approximately 360 acres, and is roughly .8 miles east to west by .7 miles north to south. Three major thoroughfares provide access: Interstate Hwy. 40/64, Kingshighway Blvd., and Forest Park Parkway. Additionally, MetroLink accesses the center of the campus while other mass transit services are dispersed throughout. The west end of the campus borders Forest Park, the largest greenspace in Saint Louis.

# TIER 1

9

## BUILDING LIST

D Children's Plaza

S1 CSRB Substation

H Heliport

E McDonnell Pediatric Research Plaza

WUSM P - Medical School Surface Parking Lot

| BUI | LDING LIST                              | App Pg |
|-----|-----------------------------------------|--------|
| 4   | BJC Institute of Health at WUSM         | A-29   |
| 5   | Maternity Hospital                      | A-23   |
| 6   | McMillan Hospital                       | A-24   |
| 9   | Irene Walter Johnson Institute of Rehab | A-27   |
| 14  | West Building                           | A-28   |
| 16  | McDonnell Pediatric Research            | A-31   |
| 17  | Renard Hospital                         | A-33   |
| 19  | Mallinckrodt Institute of Radiology     | A-34   |
| 20  | Clinical Sciences Research Building     | A-19   |
| 21  | Wohl Clinic                             | A-35   |
| 22  | Wohl Hospital                           | A-36   |
| 23  | Peters Building                         | A-37   |
| 28  | Barnes Service Building                 | A-38   |
| 33  | Shoenberg Pavilion                      | A-15   |
| 35  | Center for Advanced Medicine            | A-16   |
| 37  | Center for Outpatient Health (COH)      | A-14   |
| 43  | Northwest Tower                         | A-8    |
| 48  | SLCH Garage                             | A-9    |
| 49  | SLCH Hospital                           | А-б    |
| 50  | Barnard Hospital                        | A-39   |
| 53  | Barnes Hospital Central                 | A-40   |
| 55  | Forest Park/Laclede Garage              | A-13   |
| 57  | Southwest Tower                         | A-10   |
| 58  | Power Plant                             | A-17   |
|     | Rand Johnson                            | A-20   |
|     | East Pavilion                           | A-22   |
| 72  | West Pavilion                           | A-21   |
|     | Subsurface Garage                       | A-26   |
|     | CSRB-North Tower Addition               | A-18   |
|     | Parkview Tower                          | A-5    |
| #TB | D BJC Phase 3 Tower                     | A-11   |
| PUE | BLIC REALM LIST                         |        |
| А   | Forest Park (Hudlin Park)               | A-12   |
| В   | McMillan Plaza                          | A-25   |
| С   | Hope Plaza                              | A-30   |
|     |                                         |        |