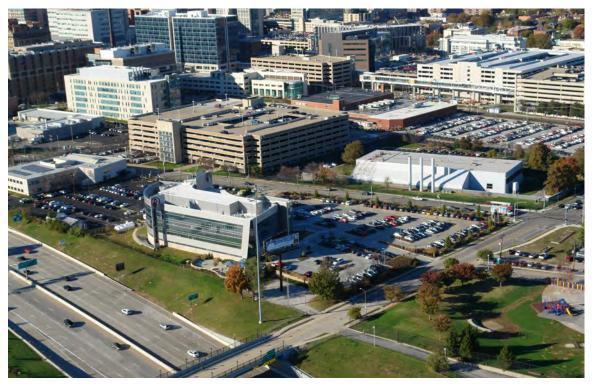

## TIER 1: Aerial Views

West Aerial View of Tier 1. The west wall along Kingshighway is a composition of towers that has evolved over time. The new Parkview Tower seeks to create a north boundary incorporating a "bookend" form.

Northwest Aerial View of Tier 1

Northwest Aerial View of Tier 1. Tall buildings continue along Kingshighway and Forest Park to the north of the Tier 1 boundary.

Northeast Aerial View of Tier 1. The Center for Outpatient Health is seen north of Forest Park Parkway.