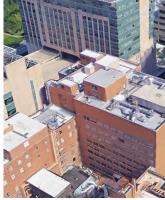

## TIER 1: Aerial Views

South Aerial View of Tier 1 showing Hwy. 64/40, Kingshighway, and Forest Park East in the foreground. Forest Park (main) is west of Kingshighway.

Southwest Aerial View of Tier 1. The overall view of Tier 1 is primarily tan and buff material.

West Aerial View of Tier 1 with Queeny Tower, the East and West Pavilions, and Forest Park East. The South Parking Garage is below Forest Park East.

Southwest Aerial View of Tier 1. Details within the tan and buff palette include bronze and green-blue glazing.