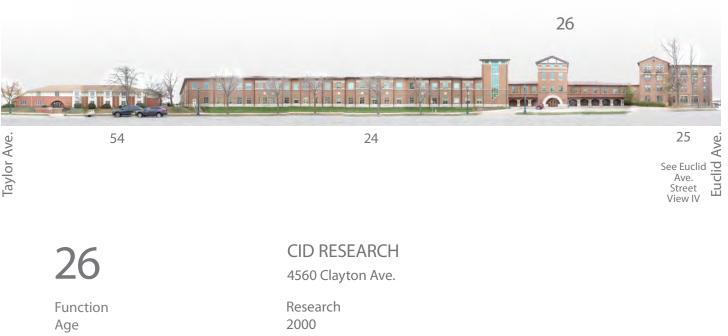

# TIER 2

ENLARGED TIER 2 MAP

32

| BUII | LDING LIST                            | App Pg |
|------|---------------------------------------|--------|
| 1    | North Building                        | A-51   |
| 2    | Cancer Research                       | A-53   |
| 3    | South Building                        | A-54   |
| 10   | Spencer T. Olin Residence Hall        | A-71   |
| 11   | Eric P. Newman Education Center       | A-47   |
| 12   | McDonnell Medical Sciences Building   | A-72   |
| 13   | Bernard Becker Medical Library        | A-52   |
| 15   | Health Administration Program         | A-77   |
| 18   | East McDonnell Specialized Research   | A-70   |
| 24   | CID School                            | A-80   |
| 26   | CID Research                          | A-81   |
| 27   | 4533 Clayton, CID Residence Hall      | A-78   |
| 29   | MCC                                   | A-48   |
| 39   | North Garage                          | A-45   |
| 41   | 4515 McKinley Research Building       | A-73   |
| 44   | Supply Room                           | A-84   |
| 46   | SRF - East                            | A-75   |
| 47   | 4522 McKinley Avenue                  | A-74   |
| 54   | Barnes Lodge                          | A-79   |
| 63   | Specialized Interim Research Facility | A-76   |
| 64   | 4511 Forest Park Parkway              | A-58   |
| 69   | METRO Garage                          | A-82   |
| 70   | East Building                         | A-68   |
| 82   | East Imaging Center                   | A-69   |
| 90   | Ambulatory Cancer Center              | A-60   |
| 98   | Farrell Learning and Teaching Center  | A-50   |
| 181  | Biotechnology Center                  | A-67   |
| 182  | Euclid Power Plant                    | A-49   |
|      |                                       |        |

Historic Significance/District

Tier 2 contains some of the Medical School's oldest buildings, including the North Building and the South Building.

Exterior Material Summary

Southern Border:

| Brick       | Medium Ironspot, Ochre, Brown<br>Blend, Orange-Brown |
|-------------|------------------------------------------------------|
| Limestone   | Buff                                                 |
| Terra Cotta | Red-Orange Roof Tile, Buff Details                   |
| Glazing     | Clear, Green-Blue                                    |