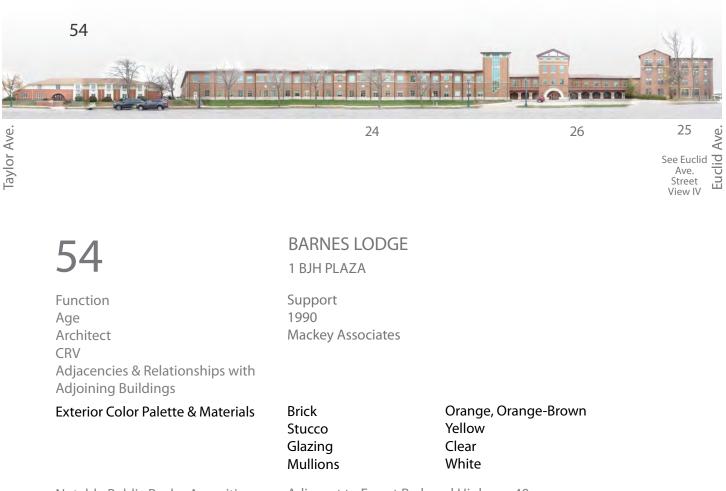

# TIER 2

ENLARGED TIER 2 MAP

32

| BUII | LDING LIST                            | App Pg |
|------|---------------------------------------|--------|
| 1    | North Building                        | A-51   |
| 2    | Cancer Research                       | A-53   |
| 3    | South Building                        | A-54   |
| 10   | Spencer T. Olin Residence Hall        | A-71   |
| 11   | Eric P. Newman Education Center       | A-47   |
| 12   | McDonnell Medical Sciences Building   | A-72   |
| 13   | Bernard Becker Medical Library        | A-52   |
| 15   | Health Administration Program         | A-77   |
| 18   | East McDonnell Specialized Research   | A-70   |
| 24   | CID School                            | A-80   |
| 26   | CID Research                          | A-81   |
| 27   | 4533 Clayton, CID Residence Hall      | A-78   |
| 29   | MCC                                   | A-48   |
| 39   | North Garage                          | A-45   |
| 41   | 4515 McKinley Research Building       | A-73   |
| 44   | Supply Room                           | A-84   |
| 46   | SRF - East                            | A-75   |
| 47   | 4522 McKinley Avenue                  | A-74   |
| 54   | Barnes Lodge                          | A-79   |
| 63   | Specialized Interim Research Facility | A-76   |
| 64   | 4511 Forest Park Parkway              | A-58   |
| 69   | METRO Garage                          | A-82   |
| 70   | East Building                         | A-68   |
| 82   | East Imaging Center                   | A-69   |
| 90   | Ambulatory Cancer Center              | A-60   |
| 98   | Farrell Learning and Teaching Center  | A-50   |
| 181  | Biotechnology Center                  | A-67   |
| 182  | Euclid Power Plant                    | A-49   |
|      |                                       |        |