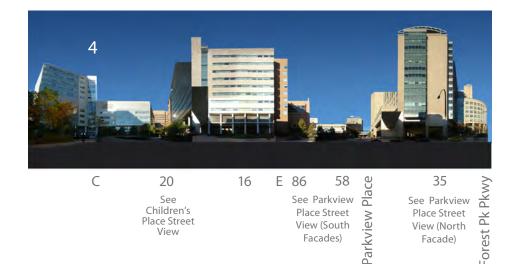

## TIER 1: FACADE VIEW OVERVIEW

Kingshighway Blvd. - West Facades

Forest Park Pkwy. - South Facades

Parkview Place - South Facades

Forest Park Pkwy. - North Facades

Parkview Place - North Facades

Children's Place - North Facades

## **TIER 1: STREET VIEWS**

Forest Park Pkwy. -View East

Forest Park Pkwy. -View West

Kingshighway Blvd. - Kingshighway Blvd. -View South

View North

Kingshighway Blvd. -View North

Kingshighway Blvd.-View South