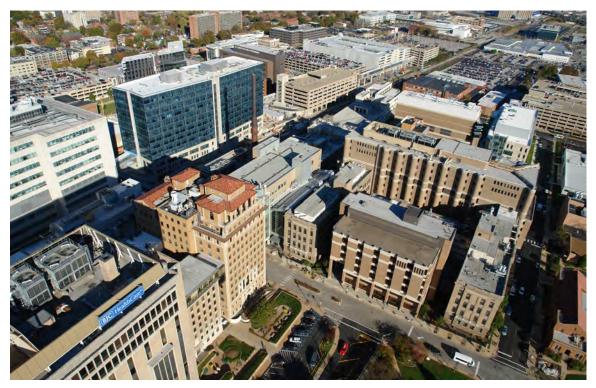

## TIER 1: Aerial Views

Northeast Aerial View of Tier 1. The COH & CAM continue the tan and buff primary material with green-blue glazing and details on the north end of the tier.

East Aerial View of Tier 1. MPRB, CAM, and COH are seen along the east boundary of Tier 1.

East Aerial View of Tier 1. The new MCC in Tier 2 is seen in the foreground with Hope Plaza bounded by the MPRB and BJCIH. CSRB is beyond.

East Aerial View of Tier 1. The MetroLink entrance to the campus is seen adjacent to the MCC with Tier 1 beyond.