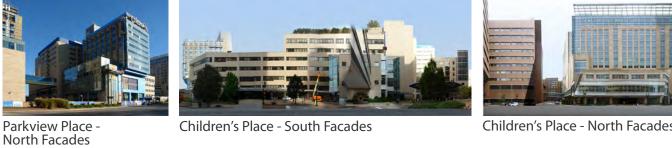

## TIER 1: FACADE VIEW OVERVIEW

Kingshighway Blvd. - West Facades

Forest Park Pkwy. - South Facades

Parkview Place - South Facades

Forest Park Pkwy. - North Facades

Parkview Place - North Facades

Children's Place - North Facades