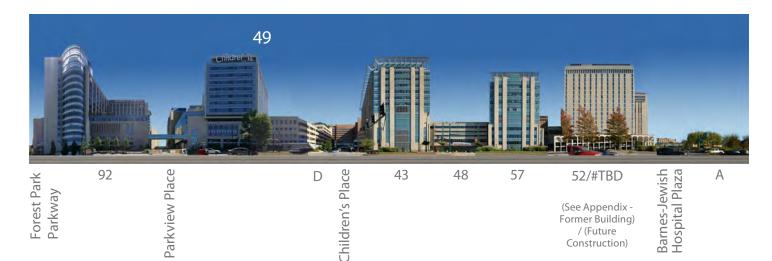

## BUILDING LIST

D Children's Plaza

S1 CSRB Substation

H Heliport

E McDonnell Pediatric Research Plaza

WUSM P - Medical School Surface Parking Lot

| BUI | LDING LIST                              | App Pg |
|-----|-----------------------------------------|--------|
| 4   | BJC Institute of Health at WUSM         | A-29   |
| 5   | Maternity Hospital                      | A-23   |
| 6   | McMillan Hospital                       | A-24   |
| 9   | Irene Walter Johnson Institute of Rehab | A-27   |
| 14  | West Building                           | A-28   |
| 16  | McDonnell Pediatric Research            | A-31   |
| 17  | Renard Hospital                         | A-33   |
| 19  | Mallinckrodt Institute of Radiology     | A-34   |
| 20  | Clinical Sciences Research Building     | A-19   |
| 21  | Wohl Clinic                             | A-35   |
| 22  | Wohl Hospital                           | A-36   |
| 23  | Peters Building                         | A-37   |
| 28  | Barnes Service Building                 | A-38   |
| 33  | Shoenberg Pavilion                      | A-15   |
| 35  | Center for Advanced Medicine            | A-16   |
| 37  | Center for Outpatient Health (COH)      | A-14   |
| 43  | Northwest Tower                         | A-8    |
| 48  | SLCH Garage                             | A-9    |
| 49  | SLCH Hospital                           | А-б    |
| 50  | Barnard Hospital                        | A-39   |
| 53  | Barnes Hospital Central                 | A-40   |
| 55  | Forest Park/Laclede Garage              | A-13   |
| 57  | Southwest Tower                         | A-10   |
| 58  | Power Plant                             | A-17   |
|     | Rand Johnson                            | A-20   |
|     | East Pavilion                           | A-22   |
| 72  | West Pavilion                           | A-21   |
|     | Subsurface Garage                       | A-26   |
|     | CSRB-North Tower Addition               | A-18   |
|     | Parkview Tower                          | A-5    |
| #TB | D BJC Phase 3 Tower                     | A-11   |
| PUE | BLIC REALM LIST                         |        |
| А   | Forest Park (Hudlin Park)               | A-12   |
| В   | McMillan Plaza                          | A-25   |
| С   | Hope Plaza                              | A-30   |
|     |                                         |        |

## TIER 1: FACADE VIEW OVERVIEW

Kingshighway Blvd. - West Facades

Forest Park Pkwy. - South Facades

Parkview Place - South Facades

Forest Park Pkwy. - North Facades

Parkview Place - North Facades

Children's Place - North Facades