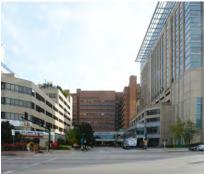

## TIER 1: Aerial Views

South Aerial View of Tier 1 showing Hwy. 64/40, Kingshighway, and Forest Park East in the foreground. Forest Park (main) is west of Kingshighway.

Southwest Aerial View of Tier 1. The overall view of Tier 1 is primarily tan and buff material.

West Aerial View of Tier 1 with Queeny Tower, the East and West Pavilions, and Forest Park East. The South Parking Garage is below Forest Park East.

Southwest Aerial View of Tier 1. Details within the tan and buff palette include bronze and green-blue glazing.