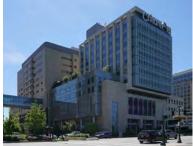

## TIER 1: Aerial Views

South Aerial View of Tier 1 showing Hwy. 64/40, Kingshighway, and Forest Park East in the foreground. Forest Park (main) is west of Kingshighway.

Southwest Aerial View of Tier 1. The overall view of Tier 1 is primarily tan and buff material.

West Aerial View of Tier 1 with Queeny Tower, the East and West Pavilions, and Forest Park East. The South Parking Garage is below Forest Park East.

Southwest Aerial View of Tier 1. Details within the tan and buff palette include bronze and green-blue glazing.