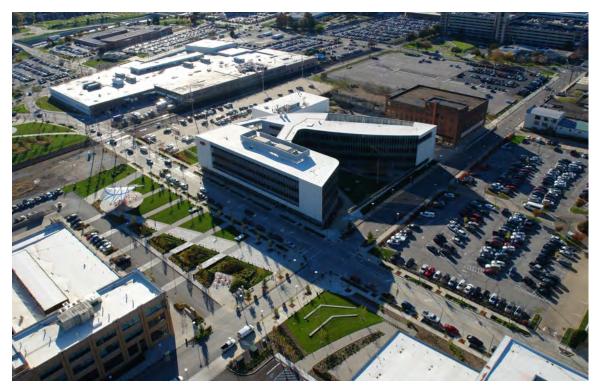

East Aerial View of Tier 1. The new MCC in Tier 2 is seen in the foreground with Hope Plaza bounded by the MPRB and BJCIH. CSRB is beyond.

East Aerial View of Tier 1. The MetroLink entrance to the campus is seen adjacent to the MCC with Tier 1 beyond.