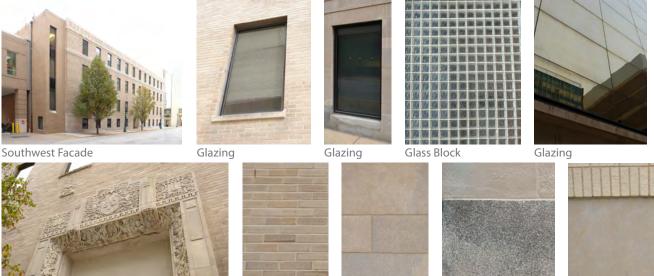

Historic Significance/District

Tier 2 contains some of the Medical School's oldest buildings, including the North Building and the South Building.

Exterior Material Summary

Southern Border:

| Brick       | Medium Ironspot, Ochre, Brown<br>Blend, Orange-Brown |
|-------------|------------------------------------------------------|
| Limestone   | Buff                                                 |
| Terra Cotta | Red-Orange Roof Tile, Buff Details                   |
| Glazing     | Clear, Green-Blue                                    |

Western Border:

| Brick       | Medium Tan, Tan, Medium Ironspot,<br>Brown Blend, Light Orange, Ochre, |
|-------------|------------------------------------------------------------------------|
|             | Red-Orange                                                             |
| Limestone   | Buff, Tan                                                              |
| Terra Cotta | Red-Orange Roof Tile, Buff Details                                     |
| Granite     | Brown, Gray                                                            |
| Glazing     | Deep Blue, Clear, Dark Gray,                                           |
|             | Light Bronze, Green-Blue, Rose                                         |
|             | Reflective                                                             |
| Metal       | Silver Metallic, Medium Bronze,                                        |
|             | Champagne Metallic, Dark Gray                                          |

Northern Border:

| Brick     | Manganese Ironspot, Brown, Tan,                                    |
|-----------|--------------------------------------------------------------------|
|           | Orange, Red-Orange                                                 |
| Limestone | Buff                                                               |
| Glazing   | Clear, Clear Reflective, Light Gray,<br>Gray Reflective, Dark gray |

Eastern Border:

| Brick             | Manganese Ironspot, Brown,                                    |
|-------------------|---------------------------------------------------------------|
| Pre-Cast Concrete | Orange, Orange-Brown<br>Buff, Pink, Plain, Sandblasted, Board |
|                   | Formed                                                        |
| Concrete          | Plain, Sandblasted                                            |
| EIFS/Stucco       | Buff, Tan, Taupe                                              |
| Glazing           | Clear, Clear Reflective, Bronze,                              |
|                   | Bronze Reflective, Dark Gray, Gray,                           |
|                   | Green, Green-Blue, Blue-Green                                 |

## TIER 2: COMMON MATERIALS

| Brick                                                                                                                                                                                                                                                                                                                                                                                                                                                                                                                                                                                                                                                                                                                                                                                                                                                                                                                                                                                                                                                                                                                                                                                                                                                                                                                                                                                                                                                                                                                                                                                                                                                                                                                                                                                                                                                                                                                                                                                                                                                                                  | Limestone                                                                                                                                          | Granite                                                                                          | Pre-Cast Concrete                                                                                        |
|----------------------------------------------------------------------------------------------------------------------------------------------------------------------------------------------------------------------------------------------------------------------------------------------------------------------------------------------------------------------------------------------------------------------------------------------------------------------------------------------------------------------------------------------------------------------------------------------------------------------------------------------------------------------------------------------------------------------------------------------------------------------------------------------------------------------------------------------------------------------------------------------------------------------------------------------------------------------------------------------------------------------------------------------------------------------------------------------------------------------------------------------------------------------------------------------------------------------------------------------------------------------------------------------------------------------------------------------------------------------------------------------------------------------------------------------------------------------------------------------------------------------------------------------------------------------------------------------------------------------------------------------------------------------------------------------------------------------------------------------------------------------------------------------------------------------------------------------------------------------------------------------------------------------------------------------------------------------------------------------------------------------------------------------------------------------------------------|----------------------------------------------------------------------------------------------------------------------------------------------------|--------------------------------------------------------------------------------------------------|----------------------------------------------------------------------------------------------------------|
| OP0F0F0       Image: Construction of the sector of the secto | Buff Limestone   Buff Travertine Limestone Tan Limestone                                                                                           | Frown GraniteFrown GraniteFrown GraniteFray Granite                                              | Buff Pre-Cast Concrete Buff-Pink Pre-Cast Concrete Pink Pre-Cast Concrete Sand-Blasted Pre-Cast Concrete |
| 1922, 2000                                                                                                                                                                                                                                                                                                                                                                                                                                                                                                                                                                                                                                                                                                                                                                                                                                                                                                                                                                                                                                                                                                                                                                                                                                                                                                                                                                                                                                                                                                                                                                                                                                                                                                                                                                                                                                                                                                                                                                                                                                                                             | SUMMARY                                                                                                                                            |                                                                                                  |                                                                                                          |
| Medium Ironspot                                                                                                                                                                                                                                                                                                                                                                                                                                                                                                                                                                                                                                                                                                                                                                                                                                                                                                                                                                                                                                                                                                                                                                                                                                                                                                                                                                                                                                                                                                                                                                                                                                                                                                                                                                                                                                                                                                                                                                                                                                                                        | There is a moderate c<br>Fier 2 for buildings bu<br>of ochre and medium<br>provides relief to the<br>ier. When "sorted by<br>eras show a consisten | uilt within certain era<br>ironspot bricks fron<br>overall buff/tan cons<br>date", buildings bui | as. The presence<br>n previous eras<br>sistency of the<br>It within certain                              |
|                                                                                                                                                                                                                                                                                                                                                                                                                                                                                                                                                                                                                                                                                                                                                                                                                                                                                                                                                                                                                                                                                                                                                                                                                                                                                                                                                                                                                                                                                                                                                                                                                                                                                                                                                                                                                                                                                                                                                                                                                                                                                        | imestone continues t<br>vith more liberal usag                                                                                                     | hroughout the deve                                                                               | lopment of Tier 2                                                                                        |