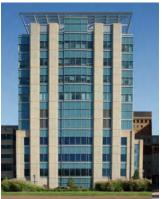

## TIER 1: Aerial Views

South Aerial View of Tier 1 showing Hwy. 64/40, Kingshighway, and Forest Park East in the foreground. Forest Park (main) is west of Kingshighway.

Southwest Aerial View of Tier 1. The overall view of Tier 1 is primarily tan and buff material.

West Aerial View of Tier 1 with Queeny Tower, the East and West Pavilions, and Forest Park East. The South Parking Garage is below Forest Park East.

Southwest Aerial View of Tier 1. Details within the tan and buff palette include bronze and green-blue glazing.