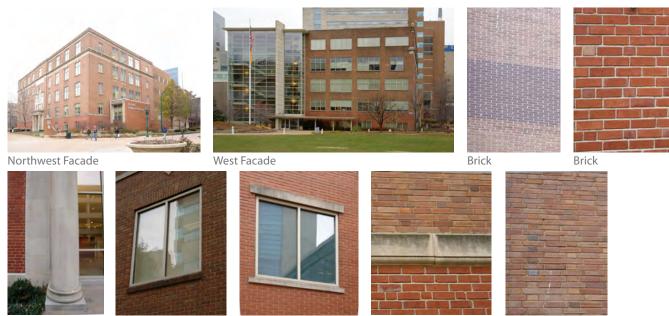

#### OTHER

8 The Core @ 718 25 The Core @ 818 51 Shriner's Hospital STL 81 Rehabilitation Institute of St. Louis 47 91 The Newstead Facility 99 **CORTEX 1** 537 4240 Building S1 **CSRB** Substation S2 **McKinley Substation** S3 Mid-Campus Substation S4 4444 Substation UHSP 35 Jones Hall UHSP 61 South Residence Hall UHSP 75 Academic Research Building UHSP 84 Recreation and Student Center UHSP 97 Garage

# **OTHER**

| 8                               | The Core @ 718        | A-55/56              |
|---------------------------------|-----------------------|----------------------|
| 25                              | The Core @ 818        | A-57                 |
| BJH P - Barnes-Jewish Hospital  |                       |                      |
| CID P - Central Institute       |                       |                      |
| WUSM P - Medical School         |                       |                      |
| S2                              | McKinley Substation   |                      |
| S3                              | Mid-Campus Substation |                      |
| UHSP Bldgs. 38, 61, 75, 84 & 97 |                       | A-46,66,<br>64,59,65 |