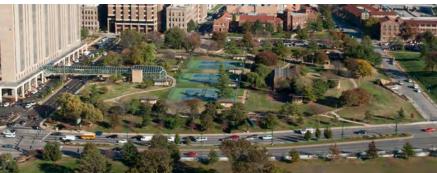

## TIER 1: Aerial Views

West Aerial View of Tier 1. The west wall along Kingshighway is a composition of towers that has evolved over time. The new Parkview Tower seeks to create a north boundary incorporating a "bookend" form.

Northwest Aerial View of Tier 1

Northwest Aerial View of Tier 1. Tall buildings continue along Kingshighway and Forest Park to the north of the Tier 1 boundary.

Northeast Aerial View of Tier 1. The Center for Outpatient Health is seen north of Forest Park Parkway.