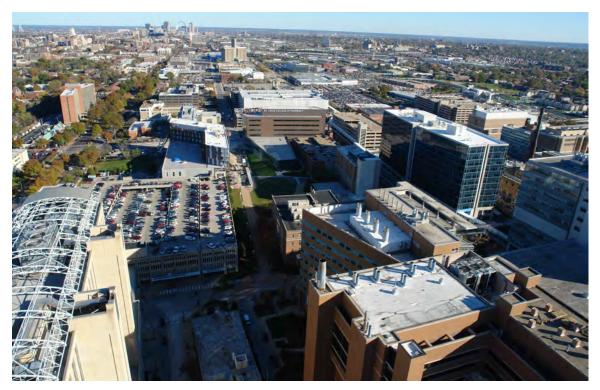

## TIER 1: Aerial Views

East Aerial View of Tier 1. Hudlin Park provides the setting for the East and West Pavilions.