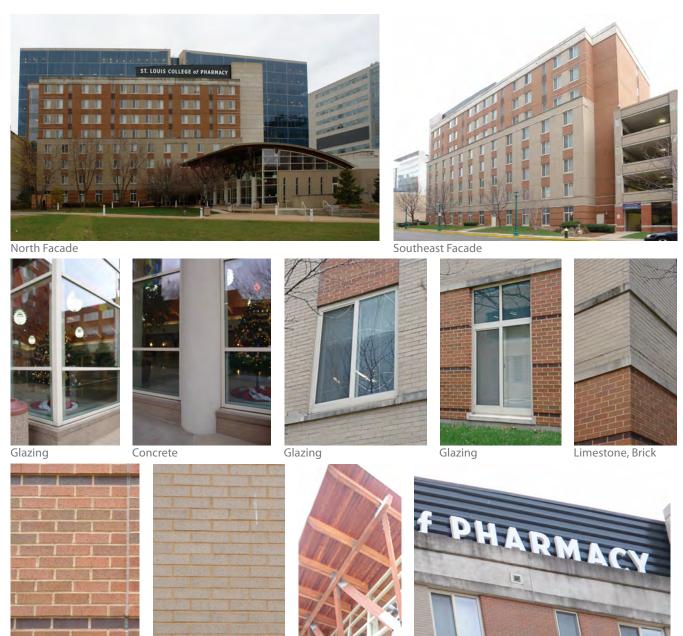

# TIER 2

ENLARGED TIER 2 MAP

32

| BUII | LDING LIST                            | App Pg |
|------|---------------------------------------|--------|
| 1    | North Building                        | A-51   |
| 2    | Cancer Research                       | A-53   |
| 3    | South Building                        | A-54   |
| 10   | Spencer T. Olin Residence Hall        | A-71   |
| 11   | Eric P. Newman Education Center       | A-47   |
| 12   | McDonnell Medical Sciences Building   | A-72   |
| 13   | Bernard Becker Medical Library        | A-52   |
| 15   | Health Administration Program         | A-77   |
| 18   | East McDonnell Specialized Research   | A-70   |
| 24   | CID School                            | A-80   |
| 26   | CID Research                          | A-81   |
| 27   | 4533 Clayton, CID Residence Hall      | A-78   |
| 29   | MCC                                   | A-48   |
| 39   | North Garage                          | A-45   |
| 41   | 4515 McKinley Research Building       | A-73   |
| 44   | Supply Room                           | A-84   |
| 46   | SRF - East                            | A-75   |
| 47   | 4522 McKinley Avenue                  | A-74   |
| 54   | Barnes Lodge                          | A-79   |
| 63   | Specialized Interim Research Facility | A-76   |
| 64   | 4511 Forest Park Parkway              | A-58   |
| 69   | METRO Garage                          | A-82   |
| 70   | East Building                         | A-68   |
| 82   | East Imaging Center                   | A-69   |
| 90   | Ambulatory Cancer Center              | A-60   |
| 98   | Farrell Learning and Teaching Center  | A-50   |
| 181  | Biotechnology Center                  | A-67   |
| 182  | Euclid Power Plant                    | A-49   |
|      |                                       |        |

Historic Significance/District

Tier 2 contains some of the Medical School's oldest buildings, including the North Building and the South Building.

Exterior Material Summary

Southern Border:

| Brick       | Medium Ironspot, Ochre, Brown<br>Blend, Orange-Brown |
|-------------|------------------------------------------------------|
| Limestone   | Buff                                                 |
| Terra Cotta | Red-Orange Roof Tile, Buff Details                   |
| Glazing     | Clear, Green-Blue                                    |

Western Border:

| Brick       | Medium Tan, Tan, Medium Ironspot,<br>Brown Blend, Light Orange, Ochre, |
|-------------|------------------------------------------------------------------------|
|             | Red-Orange                                                             |
| Limestone   | Buff, Tan                                                              |
| Terra Cotta | Red-Orange Roof Tile, Buff Details                                     |
| Granite     | Brown, Gray                                                            |
| Glazing     | Deep Blue, Clear, Dark Gray,                                           |
|             | Light Bronze, Green-Blue, Rose                                         |
|             | Reflective                                                             |
| Metal       | Silver Metallic, Medium Bronze,                                        |
|             | Champagne Metallic, Dark Gray                                          |

Northern Border:

| Brick     | Manganese Ironspot, Brown, Tan,                                    |
|-----------|--------------------------------------------------------------------|
|           | Orange, Red-Orange                                                 |
| Limestone | Buff                                                               |
| Glazing   | Clear, Clear Reflective, Light Gray,<br>Gray Reflective, Dark gray |

Eastern Border:

| Brick             | Manganese Ironspot, Brown,                                    |
|-------------------|---------------------------------------------------------------|
| Pre-Cast Concrete | Orange, Orange-Brown<br>Buff, Pink, Plain, Sandblasted, Board |
|                   | Formed                                                        |
| Concrete          | Plain, Sandblasted                                            |
| EIFS/Stucco       | Buff, Tan, Taupe                                              |
| Glazing           | Clear, Clear Reflective, Bronze,                              |
|                   | Bronze Reflective, Dark Gray, Gray,                           |
|                   | Green, Green-Blue, Blue-Green                                 |