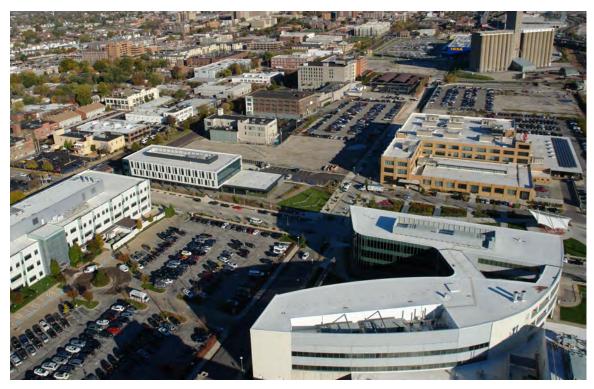

## TIER 1: Aerial Views

Northeast Aerial View of Tier 1. The COH & CAM continue the tan and buff primary material with green-blue glazing and details on the north end of the tier.

East Aerial View of Tier 1. MPRB, CAM, and COH are seen along the east boundary of Tier 1.

East Aerial View of Tier 1. The new MCC in Tier 2 is seen in the foreground with Hope Plaza bounded by the MPRB and BJCIH. CSRB is beyond.

East Aerial View of Tier 1. The MetroLink entrance to the campus is seen adjacent to the MCC with Tier 1 beyond.