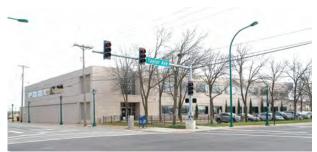

## TIER 1: Aerial Views

South Aerial View of Tier 1 showing Hwy. 64/40, Kingshighway, and Forest Park East in the foreground. Forest Park (main) is west of Kingshighway.

Southwest Aerial View of Tier 1. The overall view of Tier 1 is primarily tan and buff material.

West Aerial View of Tier 1 with Queeny Tower, the East and West Pavilions, and Forest Park East. The South Parking Garage is below Forest Park East.

Southwest Aerial View of Tier 1. Details within the tan and buff palette include bronze and green-blue glazing.