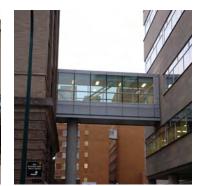

## TIER 1: EXTERIOR LINKS

Link over Forest Park Parkway at Building #33 - East Face

Link over Parkview Place - East Face

Link at Building #86 - South Face

Link over Children's Place at Building #49 - West Face