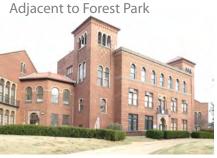

## OBSERVATION SUMMARY EXPLANATION

**Overall Tier Characteristics** 

Identity - Iconic

Massive form and signage identify Tier 1 along the north, west, and south boundaries of Tier 1. While this form identifies the overall Medical Campus, it's presence along Kingshighway symbolizes the health care component for patients and visitors. Hope Plaza is a centralized symbol for the

High Rise

University and staff.

Comprised primarily of high-rise structures. Form includes towers and towers with bases.

Density

One of the highest densities of any urban area in the region.

Tier 1 forms an iconic presence along the east side of Kingshighway that stands as a boundary to Forest Park to the west.

Greenspace

Forest Park, east of Kingshighway, creates an open vista for the iconic East & West Pavilions, the complex of buildings that is Tier 1.

Hope Plaza is centrally located within the tier.

Hope Plaza is a point of orientation for the Metro Link access to the Campus.

The Medical Campus has occupied Tier 1 since the 1890's. It retains some of its oldest structures and is in transformation with constant and new development.

Tier 1 contains the iconic markers of the campus, with:

Queeny Tower, East & West Pavilions, the Maternity Hospital, and McMillan set over the foreground of Forest Park (Hudlin Area).

The towers that form the eastern boundary of Forest Park along Kingshighway including the North Campus projects that are currently under construction.