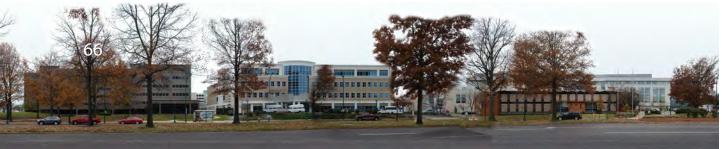

## TIER 1: Aerial Views

South Aerial View of Tier 1 showing Hwy. 64/40, Kingshighway, and Forest Park East in the foreground. Forest Park (main) is west of Kingshighway.

Southwest Aerial View of Tier 1. The overall view of Tier 1 is primarily tan and buff material.

West Aerial View of Tier 1 with Queeny Tower, the East and West Pavilions, and Forest Park East. The South Parking Garage is below Forest Park East.

Southwest Aerial View of Tier 1. Details within the tan and buff palette include bronze and green-blue glazing.