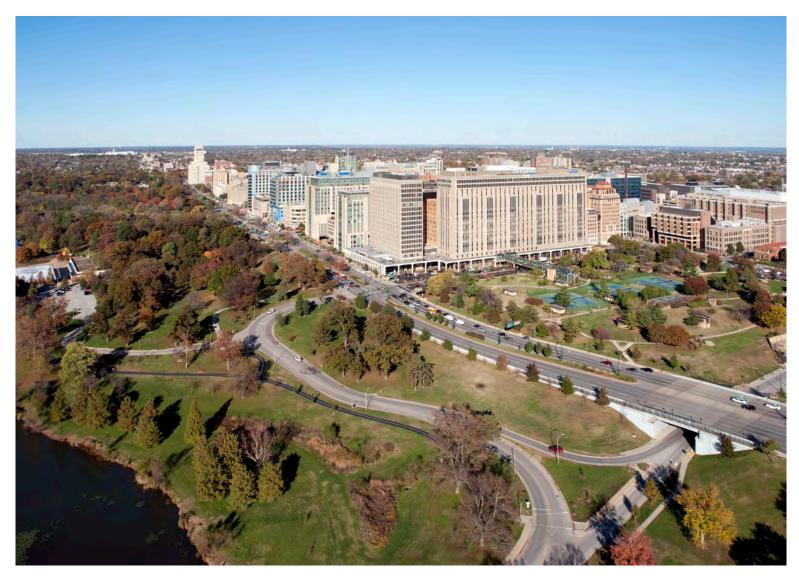

## INTRODUCTION TO MEDICAL CAMPUS

The Medical Campus is comprised of four tiers spanning west to east. The developmental order of these tiers tracks chronologically, with Tier 1 being the tier of origin. The campus covers approximately 360 acres, and is roughly .8 miles east to west by .7 miles north to south. Three major thoroughfares provide access: Interstate Hwy. 40/64, Kingshighway Blvd., and Forest Park Parkway. Additionally, MetroLink accesses the center of the campus while other mass transit services are dispersed throughout. The west end of the campus borders Forest Park, the largest greenspace in Saint Louis.

The current Medical Campus is comprised of buildings that began being constructed around 1910 and it continues to evolve and develop. These buildings are owned by BJC, Washington University, and a number of other health and research related entities. Major functions include patient care, teaching, and research with a myriad of supporting infrastructure such as parking, greenspace, food services, etc.

The broad variety of function, form, user, and environment in combination with the dense concentration of user population make the Medical Campus one of the busiest urban areas in the Saint Louis region.