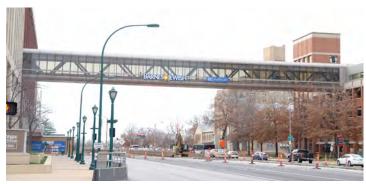

## TIER 1: EXTERIOR LINKS

Link over Forest Park Parkway at Building #33 - East Face

Link over Parkview Place - East Face

Link at Building #86 - South Face

Link over Children's Place at Building #49 - West Face

Link at Building #4 - North Face

Link over Euclid Ave. at Building #35 - South Face

Link at Building #14 - East Face

Link over Euclid Ave. at Building #9 - North Face

Link over Barnes-Jewish Hospital Plaza at Building #72 - East Face