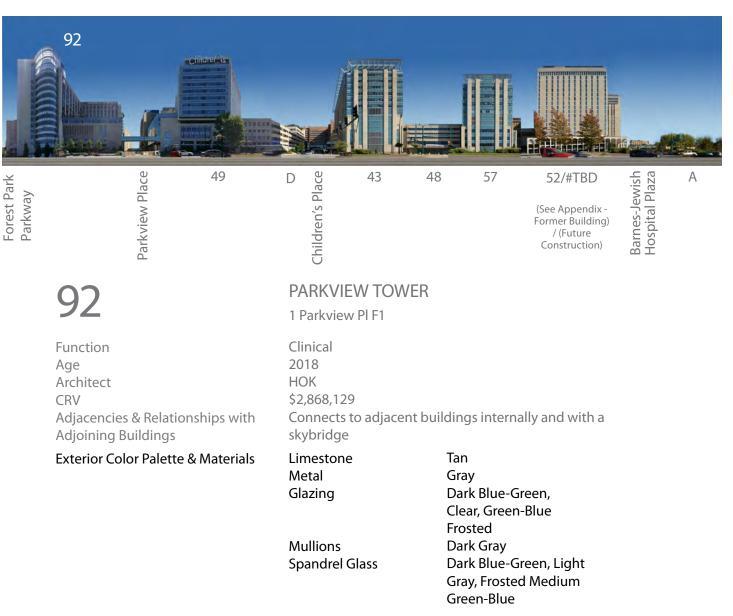

## TIER 1: BUILDING MATERIALS & PALETTE SUMMARY - by Building #

|     |                                         |             |      |                                   |                      |                               |        |                             | MATERIALS | 3                        |
|-----|-----------------------------------------|-------------|------|-----------------------------------|----------------------|-------------------------------|--------|-----------------------------|-----------|--------------------------|
| #   | BUILDING                                | DATE        | TIER | PRIMARY<br>USE                    | TARGETED<br>FOR DEMO | OBSCURED<br>BY ADJ.<br>BLDGS. |        | BRICK                       | LIMESTONE | TERRA COTTA              |
| 4   | BJC Institute of Health at WUSM (BJCIH) | 2008        | 1    | Research,<br>Clinical             |                      |                               |        | Brown                       | Buff      |                          |
| 5   | Maternity Hospital                      | 1925        | 1    | Support                           |                      |                               |        | Tan                         | Buff      |                          |
| 6   | McMillan Hospital                       | 1929        | 1    | Clinical,<br>Research             |                      |                               |        | Light Orange-<br>Ochre      | Buff      | Terra Cotta Tile<br>Roof |
| 9   | Irene Walter Johnson Institute of Rehab | 1957 / 1972 | 1    | Research,                         | х                    |                               |        | Ochie                       |           | Roor                     |
| 14  | West Building                           | 1913        | 1    | Support<br>Research,              | x                    |                               |        | Medium Tan,                 | Buff      |                          |
|     | ·····g                                  |             |      | Support                           |                      |                               |        | Light Tan<br>Orange-        |           |                          |
| 16  | McDonnell Pediatric Research            | 2000        | 1    | Research                          |                      |                               |        | Brown, Glass<br>Block       | Buff      |                          |
| 17  | Renard Hospital                         | 1953        | 1    | Research,<br>Support              |                      |                               |        | Orange-<br>Ochre,<br>Copper | Buff      |                          |
| 19  | Mallinckrodt Institute of Radiology     | 1930 / 1968 | 1    | Clinical                          | х                    | х                             |        | Orange-Ochre                | Buff      |                          |
| 20  | Clinical Sciences Research Building     | 1981        | 1    | Research                          |                      |                               |        | Brown                       | Buff      |                          |
| 21  | Wohl Clinic                             | 1958        | 1    | Clinical,<br>Research,<br>Support |                      |                               |        | Light Orange-<br>Ochre      | Buff      |                          |
| 22  | Wohl Hospital                           | 1951        | 1    | Research,<br>Support              |                      |                               |        | Light Orange-<br>Ochre      | Buff      |                          |
| 23  | Peters Building                         | 1975        | 1    | Clinical                          | х                    | х                             |        | Tan                         | Buff      |                          |
| 28  | Barnes Service Building                 | 1912        | 1    | Clinical                          | х                    | х                             |        |                             |           |                          |
| 33  | Shoenberg Pavilion                      | 1971        | 1    | Clinical                          |                      |                               |        | Red-Brown                   |           |                          |
| 35  | Center for Advanced Medicine            | 2001        | 1    | Clinical                          |                      |                               |        |                             |           |                          |
| 37  | Center for Outpatient Health (COH)      | 2011        | 1    | Clinical,<br>Support              |                      |                               | COLORS |                             |           |                          |
| 43  | Northwest Tower                         | 2006        | 1    | Support                           |                      |                               | 0      |                             |           |                          |
| 48  | SLCH Garage                             | 2001        | 1    | Parking                           |                      |                               |        |                             |           |                          |
| 49  | SLCH Hospital                           | 1981 / 2018 | 1    | Clinical                          |                      |                               |        | Tan                         | Buff, Tan |                          |
| 50  | Barnard Hospital                        | 1952        | 1    | Clinical,<br>Research,<br>Support |                      | x                             |        | Light Orange-<br>Ochre      | Buff      |                          |
|     | Barnes Hospital Central                 | 1912        | 1    | Clinical                          |                      | Х                             |        |                             |           |                          |
|     | Forest Park/Laclede Garage              | 1993        | 1    | Parking<br>Clinical,              |                      |                               |        | Red-Brown                   | Buff      |                          |
|     | Southwest Tower                         | 2001        | 1    | Research                          |                      |                               |        |                             |           |                          |
|     | Power Plant                             | 1990        | 1    | Support                           |                      |                               |        | Orange -                    |           |                          |
| 59  | Rand Johnson                            | 1930        | 1    | Clinical                          | х                    | X                             |        | Ochre                       | Buff      |                          |
| 71  | East Pavilion                           | 1970        | 1    | Clinical                          |                      |                               |        | Tan                         | Buff      |                          |
| 72  | West Pavilion                           | 1977        | 1    | Clinical                          |                      |                               |        | Tan                         | Buff      |                          |
| 73  | Subsurface Garage                       | 1974        | 1    | Parking                           |                      |                               |        |                             |           |                          |
| 86  | CSRB-North Tower Addition               | 1996        | 1    | Research                          |                      |                               |        | Brown                       | Buff      |                          |
| 92  | Parkview Tower                          | 2018        | 1    | Clinical                          |                      |                               |        |                             | Tan       |                          |
| твс | ) BJC Phase 3 Tower                     |             | 1    | Clinical                          |                      |                               |        |                             | Tan       |                          |

|                 |        |                |                    |              |                      |          | MATERIALS                                     |                  |                                                            |                                         |                                                                      |
|-----------------|--------|----------------|--------------------|--------------|----------------------|----------|-----------------------------------------------|------------------|------------------------------------------------------------|-----------------------------------------|----------------------------------------------------------------------|
| #               |        | GRANITE        | UNKNOWN            | SLATE        | PRE-CAST<br>CONCRETE | CONCRETE | METAL                                         | EIFS /<br>STUCCO | GLASS                                                      | MULLIONS                                | SPANDREL<br>GLASS                                                    |
| 4               |        |                |                    |              |                      |          | Silver Metallic                               | White<br>Columns | Gray, Green-Blue                                           | Clear Aluminum                          | Green-Blue                                                           |
| 5               |        |                |                    |              |                      |          |                                               |                  | Bronze                                                     | Medium Bronze                           |                                                                      |
| 6               |        |                |                    |              |                      |          |                                               |                  | Bronze                                                     | Medium Bronze                           |                                                                      |
| 9               |        |                | Limestone-<br>Buff |              |                      |          | Bronze<br>Spandrel                            | Buff             | Bronze                                                     | Bronze                                  |                                                                      |
| 14              |        |                |                    |              |                      |          | Tan Panels                                    |                  | Clear, Bronze                                              | Dark Bronze,<br>Medium Bronze           |                                                                      |
| 16              |        | Gray           |                    |              |                      |          | Silver Metallic                               | White<br>Columns | Clear and Frosted<br>Green-Blue                            | Clear Aluminum                          | Light Green-Blue                                                     |
| 17              |        |                |                    |              |                      |          |                                               |                  | Clear                                                      | Clear Aluminum,<br>Dark Bronze          |                                                                      |
| 19              |        |                |                    |              |                      |          |                                               |                  | Clear                                                      | Dark Bronze                             |                                                                      |
| 20              |        |                |                    |              |                      |          | Bronze                                        |                  | Bronze                                                     | Medium Bronze                           |                                                                      |
| 21              |        |                |                    |              |                      |          |                                               |                  | Clear, Bronze                                              | Clear Aluminum,<br>Dark Bronze          |                                                                      |
| 22              |        |                |                    | Dark<br>Gray |                      |          |                                               |                  | Clear                                                      | Clear Aluminum                          |                                                                      |
| 23              |        |                |                    |              |                      |          |                                               |                  | Clear                                                      | Clear Aluminum,<br>Dark Bronze          |                                                                      |
| 28<br>33        |        |                |                    |              | Buff                 |          | Bronze                                        | Buff             | Bronze                                                     | Medium Bronze                           | Dark Gray                                                            |
| 35              |        | Brown          |                    |              | Buff-Pink            |          | Med Silver Met                                |                  | Green-Blue, Clear                                          | Medium Clear<br>Aluminum                | Green-Blue                                                           |
| 37              | COLORS |                |                    |              | Buff-Pink            |          | Medium Silver<br>Metallic, Silver<br>Metallic |                  | Green-Blue                                                 | Medium Clear<br>Aluminum                | Green-Blue                                                           |
| 43              | O      | Gray,<br>Brown |                    |              | Buff-Pink            |          | Silver Metallic                               |                  | Gray, Green-Blue                                           | Clear Aluminum                          | Green-Blue                                                           |
| 48              |        | Brown          |                    |              | Buff-Pink            |          | Silver Metallic                               |                  | Green-Blue                                                 | Clear Aluminum                          |                                                                      |
| 49              |        |                |                    |              |                      |          | Blue<br>Corrugated                            |                  | Bronze, Dark Blue<br>Green                                 | Clear Aluminum,<br>Bronze, Dark<br>Gray | Blue-Green                                                           |
| 50              |        |                |                    |              |                      |          |                                               |                  | Clear                                                      | Unknown                                 |                                                                      |
| 53              |        |                |                    |              |                      |          |                                               |                  |                                                            | <u>.</u>                                |                                                                      |
| 55              |        | Brown          |                    |              | Buff<br>Buff-Pink    |          | Silver Metallic                               |                  | Bronze<br>Green-Blue                                       | Clear Aluminum<br>Clear Aluminum        | Green-Blue                                                           |
| 57              |        | Brown          |                    |              |                      | Buff     |                                               | Buff             |                                                            | -                                       | Green-Dide                                                           |
| 58<br>59        |        |                |                    |              | Buff (Textured)      | Duil     |                                               | Duil             | Bronze                                                     | Dark Bronze<br>Medium Bronze            |                                                                      |
| 71              |        | Blue-Gray      |                    |              | Tan (Painted)        |          | Medium<br>Bronze<br>Spandrel                  |                  | Bronze                                                     | Medium Bronze                           |                                                                      |
| 72              |        | Blue-Gray      |                    |              | Tan (Painted)        |          | Medium<br>Bronze<br>Spandrel                  |                  | Bronze                                                     | Medium Bronze                           |                                                                      |
| 73              |        |                |                    |              |                      | Natural  |                                               |                  |                                                            |                                         |                                                                      |
| <u>86</u><br>92 |        |                |                    |              |                      |          | Gray                                          |                  | Bronze<br>Dark Blue-Green,<br>Clear, Green-Blue<br>Frosted | Medium Bronze                           | Dark Blue-<br>Green, Light<br>Gray, Frosted<br>Medium Green-<br>Blue |
| TBD             |        |                |                    |              |                      |          | Gray                                          |                  | Dark Blue-Green,<br>Clear, Green-Blue<br>Frosted           | Dark Gray                               | Dark Blue-<br>Green, Light<br>Gray, Frosted<br>Medium Green-         |