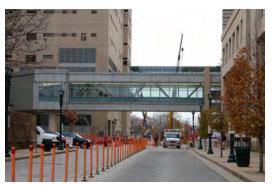

## TIER 1: EXTERIOR LINKS

Link over Forest Park Parkway at Building #33 - East Face

Link over Parkview Place - East Face

Link at Building #86 - South Face

Link over Children's Place at Building #49 - West Face

Link at Building #4 - North Face

Link over Euclid Ave. at Building #35 - South Face

Link at Building #14 - East Face

Link over Euclid Ave. at Building #9 - North Face

Link over Barnes-Jewish Hospital Plaza at Building #72 - East Face