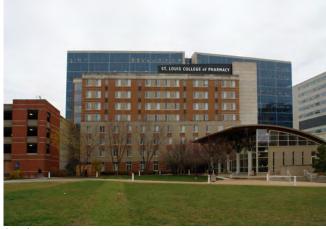

Greenspace

Greenspace is less developed, resulting from the removal of surface parking.

Functions

Research

- Visitor & Staff Parking
- Teaching
- Support
- Ownership

While Ownership remains primarily BJC and Washington University School of Medicine, the University of Health Sciences and Pharmacy(UHSP) occupies approximately one square block north of Children's Place. UHSP's new buildings clearly identify a campus within the campus.