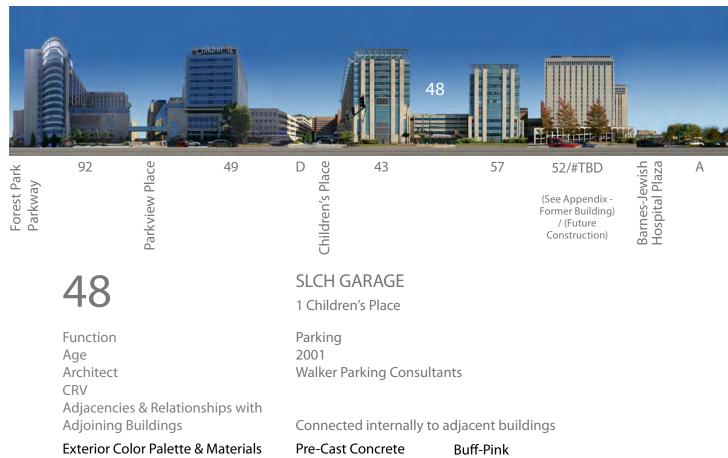

## BUILDING LIST

D Children's Plaza

S1 CSRB Substation

H Heliport

E McDonnell Pediatric Research Plaza

WUSM P - Medical School Surface Parking Lot

| BUI | LDING LIST                              | App Pg |
|-----|-----------------------------------------|--------|
| 4   | BJC Institute of Health at WUSM         | A-29   |
| 5   | Maternity Hospital                      | A-23   |
| 6   | McMillan Hospital                       | A-24   |
| 9   | Irene Walter Johnson Institute of Rehab | A-27   |
| 14  | West Building                           | A-28   |
| 16  | McDonnell Pediatric Research            | A-31   |
| 17  | Renard Hospital                         | A-33   |
| 19  | Mallinckrodt Institute of Radiology     | A-34   |
| 20  | Clinical Sciences Research Building     | A-19   |
| 21  | Wohl Clinic                             | A-35   |
| 22  | Wohl Hospital                           | A-36   |
| 23  | Peters Building                         | A-37   |
| 28  | Barnes Service Building                 | A-38   |
| 33  | Shoenberg Pavilion                      | A-15   |
| 35  | Center for Advanced Medicine            | A-16   |
| 37  | Center for Outpatient Health (COH)      | A-14   |
| 43  | Northwest Tower                         | A-8    |
| 48  | SLCH Garage                             | A-9    |
| 49  | SLCH Hospital                           | А-б    |
| 50  | Barnard Hospital                        | A-39   |
| 53  | Barnes Hospital Central                 | A-40   |
| 55  | Forest Park/Laclede Garage              | A-13   |
| 57  | Southwest Tower                         | A-10   |
| 58  | Power Plant                             | A-17   |
|     | Rand Johnson                            | A-20   |
|     | East Pavilion                           | A-22   |
| 72  | West Pavilion                           | A-21   |
|     | Subsurface Garage                       | A-26   |
|     | CSRB-North Tower Addition               | A-18   |
|     | Parkview Tower                          | A-5    |
| #TB | D BJC Phase 3 Tower                     | A-11   |
| PUE | BLIC REALM LIST                         |        |
| А   | Forest Park (Hudlin Park)               | A-12   |
| В   | McMillan Plaza                          | A-25   |
| С   | Hope Plaza                              | A-30   |
|     |                                         |        |

## TIER 1: BUILDING MATERIALS & PALETTE SUMMARY - by Building #

|     |                                         |             |      |                                   |                      |                               |        |                             | MATERIALS | 3                        |
|-----|-----------------------------------------|-------------|------|-----------------------------------|----------------------|-------------------------------|--------|-----------------------------|-----------|--------------------------|
| #   | BUILDING                                | DATE        | TIER | PRIMARY<br>USE                    | TARGETED<br>FOR DEMO | OBSCURED<br>BY ADJ.<br>BLDGS. |        | BRICK                       | LIMESTONE | TERRA COTTA              |
| 4   | BJC Institute of Health at WUSM (BJCIH) | 2008        | 1    | Research,<br>Clinical             |                      |                               |        | Brown                       | Buff      |                          |
| 5   | Maternity Hospital                      | 1925        | 1    | Support                           |                      |                               |        | Tan                         | Buff      |                          |
| 6   | McMillan Hospital                       | 1929        | 1    | Clinical,<br>Research             |                      |                               |        | Light Orange-<br>Ochre      | Buff      | Terra Cotta Tile<br>Roof |
| 9   | Irene Walter Johnson Institute of Rehab | 1957 / 1972 | 1    | Research,                         | х                    |                               |        | Ochie                       |           | Roor                     |
| 14  | West Building                           | 1913        | 1    | Support<br>Research,              | x                    |                               |        | Medium Tan,                 | Buff      |                          |
|     | ·····g                                  |             |      | Support                           |                      |                               |        | Light Tan<br>Orange-        |           |                          |
| 16  | McDonnell Pediatric Research            | 2000        | 1    | Research                          |                      |                               |        | Brown, Glass<br>Block       | Buff      |                          |
| 17  | Renard Hospital                         | 1953        | 1    | Research,<br>Support              |                      |                               |        | Orange-<br>Ochre,<br>Copper | Buff      |                          |
| 19  | Mallinckrodt Institute of Radiology     | 1930 / 1968 | 1    | Clinical                          | х                    | х                             |        | Orange-Ochre                | Buff      |                          |
| 20  | Clinical Sciences Research Building     | 1981        | 1    | Research                          |                      |                               |        | Brown                       | Buff      |                          |
| 21  | Wohl Clinic                             | 1958        | 1    | Clinical,<br>Research,<br>Support |                      |                               |        | Light Orange-<br>Ochre      | Buff      |                          |
| 22  | Wohl Hospital                           | 1951        | 1    | Research,<br>Support              |                      |                               |        | Light Orange-<br>Ochre      | Buff      |                          |
| 23  | Peters Building                         | 1975        | 1    | Clinical                          | х                    | х                             |        | Tan                         | Buff      |                          |
| 28  | Barnes Service Building                 | 1912        | 1    | Clinical                          | х                    | х                             |        |                             |           |                          |
| 33  | Shoenberg Pavilion                      | 1971        | 1    | Clinical                          |                      |                               |        | Red-Brown                   |           |                          |
| 35  | Center for Advanced Medicine            | 2001        | 1    | Clinical                          |                      |                               |        |                             |           |                          |
| 37  | Center for Outpatient Health (COH)      | 2011        | 1    | Clinical,<br>Support              |                      |                               | COLORS |                             |           |                          |
| 43  | Northwest Tower                         | 2006        | 1    | Support                           |                      |                               | 0      |                             |           |                          |
| 48  | SLCH Garage                             | 2001        | 1    | Parking                           |                      |                               |        |                             |           |                          |
| 49  | SLCH Hospital                           | 1981 / 2018 | 1    | Clinical                          |                      |                               |        | Tan                         | Buff, Tan |                          |
| 50  | Barnard Hospital                        | 1952        | 1    | Clinical,<br>Research,<br>Support |                      | x                             |        | Light Orange-<br>Ochre      | Buff      |                          |
|     | Barnes Hospital Central                 | 1912        | 1    | Clinical                          |                      | Х                             |        |                             |           |                          |
|     | Forest Park/Laclede Garage              | 1993        | 1    | Parking<br>Clinical,              |                      |                               |        | Red-Brown                   | Buff      |                          |
|     | Southwest Tower                         | 2001        | 1    | Research                          |                      |                               |        |                             |           |                          |
|     | Power Plant                             | 1990        | 1    | Support                           |                      |                               |        | Orange -                    |           |                          |
| 59  | Rand Johnson                            | 1930        | 1    | Clinical                          | х                    | X                             |        | Ochre                       | Buff      |                          |
| 71  | East Pavilion                           | 1970        | 1    | Clinical                          |                      |                               |        | Tan                         | Buff      |                          |
| 72  | West Pavilion                           | 1977        | 1    | Clinical                          |                      |                               |        | Tan                         | Buff      |                          |
| 73  | Subsurface Garage                       | 1974        | 1    | Parking                           |                      |                               |        |                             |           |                          |
| 86  | CSRB-North Tower Addition               | 1996        | 1    | Research                          |                      |                               |        | Brown                       | Buff      |                          |
| 92  | Parkview Tower                          | 2018        | 1    | Clinical                          |                      |                               |        |                             | Tan       |                          |
| твс | ) BJC Phase 3 Tower                     |             | 1    | Clinical                          |                      |                               |        |                             | Tan       |                          |

## TIER 1: BUILDING MATERIALS & PALETTE SUMMARY - by Construction Date

|     | - by construc                           |             | arc  |                                   |                      |                               |        |                                  | MATERIAL  | S                        |
|-----|-----------------------------------------|-------------|------|-----------------------------------|----------------------|-------------------------------|--------|----------------------------------|-----------|--------------------------|
| #   | BUILDING                                | DATE        | TIER | PRIMARY<br>USE                    | TARGETED<br>FOR DEMO | OBSCURED<br>BY ADJ.<br>BLDGS. |        | BRICK                            | LIMESTONE | TERRA COTTA              |
| 28  | Barnes Service Building                 | 1912        | 1    | Clinical                          | Х                    | Х                             |        |                                  |           |                          |
| 53  | Barnes Hospital Central                 | 1912        | 1    | Clinical                          |                      | Х                             |        |                                  |           |                          |
| 14  | West Building                           | 1913        | 1    | Research,<br>Support              | х                    |                               |        | Medium Tan,<br>Light Tan         | Buff      |                          |
| 5   | Maternity Hospital                      | 1925        | 1    | Support                           |                      |                               |        | Tan                              | Buff      |                          |
| 6   | McMillan Hospital                       | 1929        | 1    | Clinical,<br>Research             |                      |                               |        | Light Orange-<br>Ochre           | Buff      | Terra Cotta Tile<br>Roof |
| 59  | Rand Johnson                            | 1930        | 1    | Clinical                          | x                    | Х                             |        | Orange -<br>Ochre                | Buff      | 1,001                    |
| 19  | Mallinckrodt Institute of Radiology     | 1930 / 1968 | 1    | Clinical                          | х                    | х                             |        | Orange-Ochre                     | Buff      |                          |
| 22  | Wohl Hospital                           | 1951        | 1    | Research,<br>Support              |                      |                               |        | Light Orange-<br>Ochre           | Buff      |                          |
| 50  | Barnard Hospital                        | 1952        | 1    | Clinical,<br>Research,<br>Support |                      | х                             |        | Light Orange-<br>Ochre           | Buff      |                          |
| 17  | Renard Hospital                         | 1953        | 1    | Research,<br>Support              |                      |                               |        | Orange-<br>Ochre,<br>Copper      | Buff      |                          |
| 9   | Irene Walter Johnson Institute of Rehab | 1957 / 1972 | 1    | Research,<br>Support              | х                    |                               |        |                                  |           |                          |
| 21  | Wohl Clinic                             | 1958        | 1    | Clinical,<br>Research,<br>Support |                      |                               |        | Light Orange-<br>Ochre           | Buff      |                          |
| 71  | East Pavilion                           | 1970        | 1    | Clinical                          |                      |                               |        | Tan                              | Buff      |                          |
| 33  | Shoenberg Pavilion                      | 1971        | 1    | Clinical                          |                      |                               |        | Red-Brown                        |           |                          |
| 73  | Subsurface Garage                       | 1974        | 1    | Parking                           |                      |                               | S      |                                  |           |                          |
| 23  | Peters Building                         | 1975        | 1    | Clinical                          | х                    | х                             | COLORS | Tan                              | Buff      |                          |
| 72  | West Pavilion                           | 1977        | 1    | Clinical                          |                      |                               | 8      | Tan                              | Buff      |                          |
| 20  | Clinical Sciences Research Building     | 1981        | 1    | Research                          |                      |                               |        | Brown                            | Buff      |                          |
| 49  | SLCH Hospital                           | 1981 / 2018 | 1    | Clinical                          |                      |                               |        | Tan                              | Buff, Tan |                          |
| 58  | Power Plant                             | 1990        | 1    | Support                           |                      |                               |        |                                  |           |                          |
| 55  | Forest Park/Laclede Garage              | 1993        | 1    | Parking                           |                      |                               |        | Red-Brown                        | Buff      |                          |
| 86  | CSRB-North Tower Addition               | 1996        | 1    | Research                          |                      |                               |        | Brown                            | Buff      |                          |
| 16  | McDonnell Pediatric Research            | 2000        | 1    | Research                          |                      |                               |        | Orange-<br>Brown, Glass<br>Block | Buff      |                          |
| 35  | Center for Advanced Medicine            | 2001        | 1    | Clinical                          |                      |                               |        |                                  |           |                          |
| 48  | SLCH Garage                             | 2001        | 1    | Parking                           |                      |                               |        |                                  |           |                          |
| 57  | Southwest Tower                         | 2001        | 1    | Clinical,                         |                      |                               |        |                                  |           |                          |
| 43  | Northwest Tower                         | 2006        | 1    | Research<br>Support               |                      |                               |        |                                  |           |                          |
| 4   | BJC Institute of Health at WUSM (BJCIH) | 2008        | 1    | Research,<br>Clinical             |                      |                               |        | Brown                            | Buff      |                          |
| 37  | Center for Outpatient Health (COH)      | 2011        | 1    | Clinical,<br>Support              |                      |                               |        |                                  |           |                          |
| 92  | Parkview Tower                          | 2018        | 1    | Clinical                          |                      |                               |        |                                  | Tan       |                          |
| ТВС | BJC Phase 3 Tower                       |             | 1    | Clinical                          |                      |                               |        |                                  | Tan       |                          |