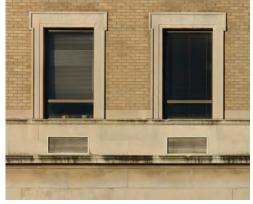

## TIER 1: COMMON MATERIALS

Medium Tan Brick

Orange-Ochre Brick

#### SUMMARY

There is a general consistency of material and color within Tier 1. The presence of ochre and brown bricks from previous eras provides relief to the overall buff/tan consistency of the tier. When "sorted by date", buildings built within certain eras show a consistency of material and palette. The use of limestone continues throughout the development of Tier 1 with more liberal usage in the present day. See page 18.