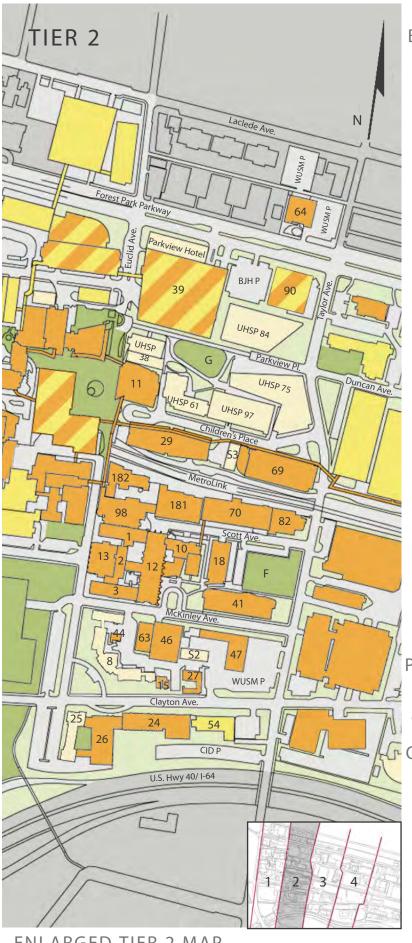

# TIER 2

ENLARGED TIER 2 MAP

32

| BUII | LDING LIST                            | App Pg |
|------|---------------------------------------|--------|
| 1    | North Building                        | A-51   |
| 2    | Cancer Research                       | A-53   |
| 3    | South Building                        | A-54   |
| 10   | Spencer T. Olin Residence Hall        | A-71   |
| 11   | Eric P. Newman Education Center       | A-47   |
| 12   | McDonnell Medical Sciences Building   | A-72   |
| 13   | Bernard Becker Medical Library        | A-52   |
| 15   | Health Administration Program         | A-77   |
| 18   | East McDonnell Specialized Research   | A-70   |
| 24   | CID School                            | A-80   |
| 26   | CID Research                          | A-81   |
| 27   | 4533 Clayton, CID Residence Hall      | A-78   |
| 29   | MCC                                   | A-48   |
| 39   | North Garage                          | A-45   |
| 41   | 4515 McKinley Research Building       | A-73   |
| 44   | Supply Room                           | A-84   |
| 46   | SRF - East                            | A-75   |
| 47   | 4522 McKinley Avenue                  | A-74   |
| 54   | Barnes Lodge                          | A-79   |
| 63   | Specialized Interim Research Facility | A-76   |
| 64   | 4511 Forest Park Parkway              | A-58   |
| 69   | METRO Garage                          | A-82   |
| 70   | East Building                         | A-68   |
| 82   | East Imaging Center                   | A-69   |
| 90   | Ambulatory Cancer Center              | A-60   |
| 98   | Farrell Learning and Teaching Center  | A-50   |
| 181  | Biotechnology Center                  | A-67   |
| 182  | Euclid Power Plant                    | A-49   |
|      |                                       |        |

## PUBLIC REALM LIST

| F | Taylor - Scott Plaza | A-81 |
|---|----------------------|------|
| G | UHSP Plaza           | A-62 |

# **OTHER**

| 8                               | The Core @ 718        | A-55/56              |
|---------------------------------|-----------------------|----------------------|
| 25                              | The Core @ 818        | A-57                 |
| BJH P - Barnes-Jewish Hospital  |                       |                      |
| CID P - Central Institute       |                       |                      |
| WUSM P - Medical School         |                       |                      |
| S2                              | McKinley Substation   |                      |
| S3                              | Mid-Campus Substation |                      |
| UHSP Bldgs. 38, 61, 75, 84 & 97 |                       | A-46,66,<br>64,59,65 |