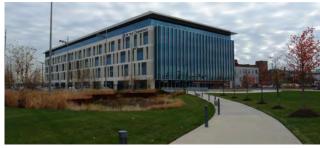

## TIER 1: Aerial Views

South Aerial View of Tier 1 showing Hwy. 64/40, Kingshighway, and Forest Park East in the foreground. Forest Park (main) is west of Kingshighway.

Southwest Aerial View of Tier 1. The overall view of Tier 1 is primarily tan and buff material.

West Aerial View of Tier 1 with Queeny Tower, the East and West Pavilions, and Forest Park East. The South Parking Garage is below Forest Park East.

Southwest Aerial View of Tier 1. Details within the tan and buff palette include bronze and green-blue glazing.