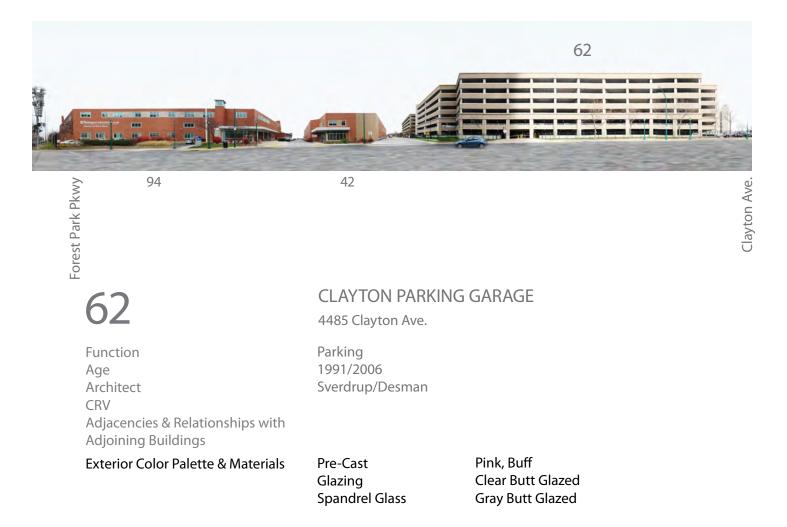

- WUSM
- North Building
- 2 Cancer Research
- 3 South Building
  - 4 BJC Institute of Health at WUSM
- 5 Maternity Hospital
- McMillan Hospital 6
- 9 Irene Walter Johnson Institute of Rehab
- Spencer T. Olin Residence Hall 10
- Eric P. Newman Education Center 11
- 12 McDonnell Medical Sciences Building
- Bernard Becker Medical Library 13
- 14 West Building
- 15 Health Administration Program
- McDonnell Pediatric Research 16
- **Renard Hospital** 17
- East McDonnell Specialized Research 18
- 19 Mallinckrodt Institute of Radiology
- 20 **Clinical Sciences Research Building**
- Wohl Clinic 21
- Wohl Hospital 22
- **CID School** 24
- 818 S. Euclid Avenue 25
- CID Research 26
- 4533 Clayton, CID Residence Hall 27
- 29 MCC
- 4515 McKinley Research Building 41
- 42 620 S. Taylor Avenue
- 43 Northwest Tower
- Supply Room 44
- 45 4480 Clayton
- SRF East 46
- 4522 McKinley Avenue
- **Barnard Hospital** 50
- **Clayton Parking Garage** 62
- Specialized Interim Research Facility 63
- 64 4511 Forest Park Parkway
- Genome Data Center 65
- 66 4444 Forest Park Parkway
- 69 **METRO** Garage
- East Building 70
- 76 4488 Forest Park Parkway
- 82 **East Imaging Center**
- 86 **CSRB** North Tower Addition
- Ambulatory Cancer Center 90
- Taylor Avenue Building TAB 94
- 95 NRB Garage
- Neuroscience Research Building 96
- Farrell Learning and Teaching Center 98
- **Biotechnology** Center 181
- 182 Euclid Power Plant