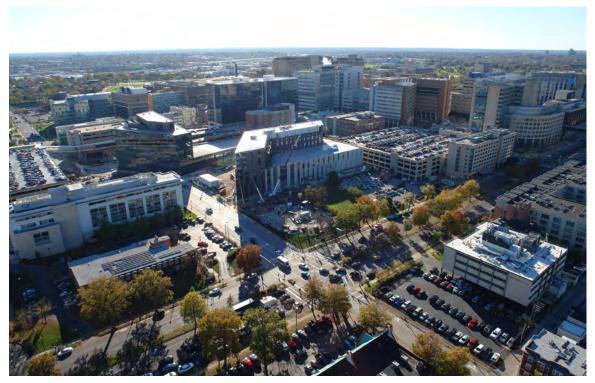

## TIER 1: Aerial Views

South Aerial View of Tier 1 showing Hwy. 64/40, Kingshighway, and Forest Park East in the foreground. Forest Park (main) is west of Kingshighway.

Southwest Aerial View of Tier 1. The overall view of Tier 1 is primarily tan and buff material.

West Aerial View of Tier 1 with Queeny Tower, the East and West Pavilions, and Forest Park East. The South Parking Garage is below Forest Park East.

Southwest Aerial View of Tier 1. Details within the tan and buff palette include bronze and green-blue glazing.