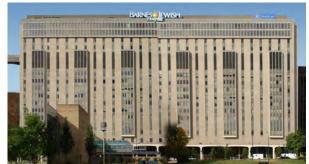

## OBSERVATION SUMMARY EXPLANATION

**Overall Tier Characteristics** 

Identity - Iconic

Massive form and signage identify Tier 1 along the north, west, and south boundaries of Tier 1. While this form identifies the overall Medical Campus, it's presence along Kingshighway symbolizes the health care component for patients and visitors. Hope Plaza is a centralized symbol for the

High Rise

University and staff.

Comprised primarily of high-rise structures. Form includes towers and towers with bases.

Density

One of the highest densities of any urban area in the region.

Tier 1 forms an iconic presence along the east side of Kingshighway that stands as a boundary to Forest Park to the west.

The Medical Campus has occupied Tier 1 since the 1890's. It retains some of its oldest structures and is in transformation with constant and new development.

Tier 1 contains the iconic markers of the campus, with:

Queeny Tower, East & West Pavilions, the Maternity Hospital, and McMillan set over the foreground of Forest Park (Hudlin Area).

The towers that form the eastern boundary of Forest Park along Kingshighway including the North Campus projects that are currently under construction.