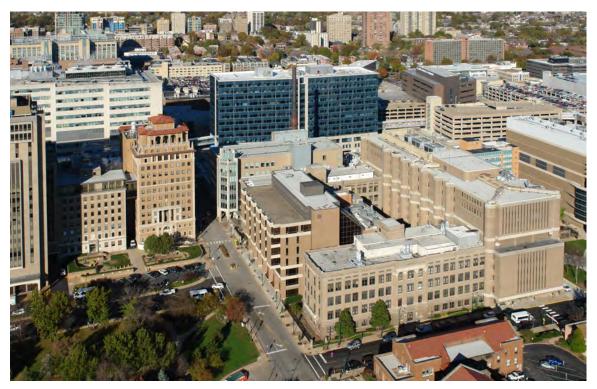

## TIER 1: Aerial Views

South Aerial View of Tier 1 showing Hwy. 64/40, Kingshighway, and Forest Park East in the foreground. Forest Park (main) is west of Kingshighway.

Southwest Aerial View of Tier 1. The overall view of Tier 1 is primarily tan and buff material.

West Aerial View of Tier 1 with Queeny Tower, the East and West Pavilions, and Forest Park East. The South Parking Garage is below Forest Park East.

Southwest Aerial View of Tier 1. Details within the tan and buff palette include bronze and green-blue glazing.