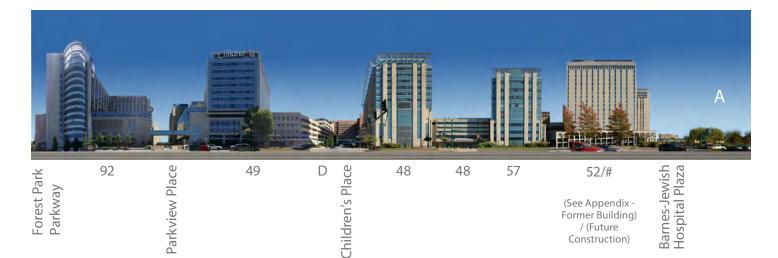

#### SURFACE PARKING LOTS

- BJH P **Barnes-Jewish Hospital**
- CID P Central Institute
- WUSM P **Medical School** 
  - Helipad

- BJC
- 23 Peters Building
- 28 **Barnes Service Building**
- 33 **Shoenberg Pavilion**
- 35 Center for Advanced Medicine
- 36 Goldfarb College of Nursing
- 37 Center for Outpatient Health
- 39 North Garage
- Children's Place Garage 48
- Children's Hospital 49
- 53 **Barnes** Central
- Barnes Lodge 54
- Forest Park/Laclede Garage 55
- 57 Southwest Tower
- **Power Plant** 59 Rand Johnson

58

- BJC at The Commons 67
- 68 **Clayton Avenue Building**
- 71 East Pavilion
- 72 West Pavilion
- 73 Subsurface Garage
- 74 Duncan/Taylor Garage
- 77 East Garage
- 78 Child Development Center
- 79 East Staff Garage
- 92 Parkview Tower
- #TBD BJC Phase 3 Tower

## BUILDING LIST

D Children's Plaza

S1 CSRB Substation

H Heliport

E McDonnell Pediatric Research Plaza

WUSM P - Medical School Surface Parking Lot

| BUI | LDING LIST                              | App Pg |
|-----|-----------------------------------------|--------|
| 4   | BJC Institute of Health at WUSM         | A-29   |
| 5   | Maternity Hospital                      | A-23   |
| 6   | McMillan Hospital                       | A-24   |
| 9   | Irene Walter Johnson Institute of Rehab | A-27   |
| 14  | West Building                           | A-28   |
| 16  | McDonnell Pediatric Research            | A-31   |
| 17  | Renard Hospital                         | A-33   |
| 19  | Mallinckrodt Institute of Radiology     | A-34   |
| 20  | Clinical Sciences Research Building     | A-19   |
| 21  | Wohl Clinic                             | A-35   |
| 22  | Wohl Hospital                           | A-36   |
| 23  | Peters Building                         | A-37   |
| 28  | Barnes Service Building                 | A-38   |
| 33  | Shoenberg Pavilion                      | A-15   |
| 35  | Center for Advanced Medicine            | A-16   |
| 37  | Center for Outpatient Health (COH)      | A-14   |
| 43  | Northwest Tower                         | A-8    |
| 48  | SLCH Garage                             | A-9    |
| 49  | SLCH Hospital                           | А-б    |
| 50  | Barnard Hospital                        | A-39   |
| 53  | Barnes Hospital Central                 | A-40   |
| 55  | Forest Park/Laclede Garage              | A-13   |
| 57  | Southwest Tower                         | A-10   |
| 58  | Power Plant                             | A-17   |
|     | Rand Johnson                            | A-20   |
|     | East Pavilion                           | A-22   |
| 72  | West Pavilion                           | A-21   |
|     | Subsurface Garage                       | A-26   |
|     | CSRB-North Tower Addition               | A-18   |
|     | Parkview Tower                          | A-5    |
| #TB | D BJC Phase 3 Tower                     | A-11   |
| PUE | BLIC REALM LIST                         |        |
| А   | Forest Park (Hudlin Park)               | A-12   |
| В   | McMillan Plaza                          | A-25   |
| С   | Hope Plaza                              | A-30   |
|     |                                         |        |