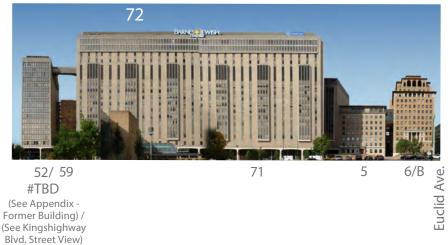

58

- BJC at The Commons 67
- 68 **Clayton Avenue Building**
- 71 East Pavilion
- 72 West Pavilion
- 73 Subsurface Garage
- 74 Duncan/Taylor Garage
- 77 East Garage
- 78 Child Development Center
- 79 East Staff Garage
- 92 Parkview Tower
- #TBD BJC Phase 3 Tower

## BUILDING LIST

D Children's Plaza

S1 CSRB Substation

H Heliport

E McDonnell Pediatric Research Plaza

WUSM P - Medical School Surface Parking Lot

| BUI | LDING LIST                              | App Pg |
|-----|-----------------------------------------|--------|
| 4   | BJC Institute of Health at WUSM         | A-29   |
| 5   | Maternity Hospital                      | A-23   |
| 6   | McMillan Hospital                       | A-24   |
| 9   | Irene Walter Johnson Institute of Rehab | A-27   |
| 14  | West Building                           | A-28   |
| 16  | McDonnell Pediatric Research            | A-31   |
| 17  | Renard Hospital                         | A-33   |
| 19  | Mallinckrodt Institute of Radiology     | A-34   |
| 20  | Clinical Sciences Research Building     | A-19   |
| 21  | Wohl Clinic                             | A-35   |
| 22  | Wohl Hospital                           | A-36   |
| 23  | Peters Building                         | A-37   |
| 28  | Barnes Service Building                 | A-38   |
| 33  | Shoenberg Pavilion                      | A-15   |
| 35  | Center for Advanced Medicine            | A-16   |
| 37  | Center for Outpatient Health (COH)      | A-14   |
| 43  | Northwest Tower                         | A-8    |
| 48  | SLCH Garage                             | A-9    |
| 49  | SLCH Hospital                           | А-б    |
| 50  | Barnard Hospital                        | A-39   |
| 53  | Barnes Hospital Central                 | A-40   |
| 55  | Forest Park/Laclede Garage              | A-13   |
| 57  | Southwest Tower                         | A-10   |
| 58  | Power Plant                             | A-17   |
|     | Rand Johnson                            | A-20   |
|     | East Pavilion                           | A-22   |
| 72  | West Pavilion                           | A-21   |
|     | Subsurface Garage                       | A-26   |
|     | CSRB-North Tower Addition               | A-18   |
|     | Parkview Tower                          | A-5    |
| #TB | D BJC Phase 3 Tower                     | A-11   |
| PUE | BLIC REALM LIST                         |        |
| А   | Forest Park (Hudlin Park)               | A-12   |
| В   | McMillan Plaza                          | A-25   |
| С   | Hope Plaza                              | A-30   |
|     |                                         |        |