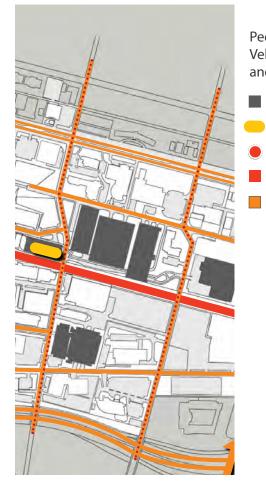

## CAMPUS MAPS WITH APPLIED FILTERS

Filter #1: Building Ownership

Filter #2: Building Functions

Filter #3: Pedestrian and Vehicular Access and Approach

Filter #4: Building Heights

#### Pedestrian and Vehicular Access and Approach

- Parking Structure
- Patient Drop-Off
- MetroLink Station
- MetroLink
- Roads
- Major Access Points