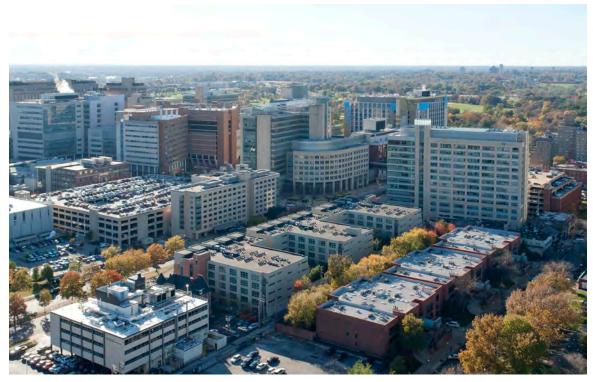

## TIER 1: Aerial Views

East Aerial View of Tier 1. Hudlin Park provides the setting for the East and West Pavilions.