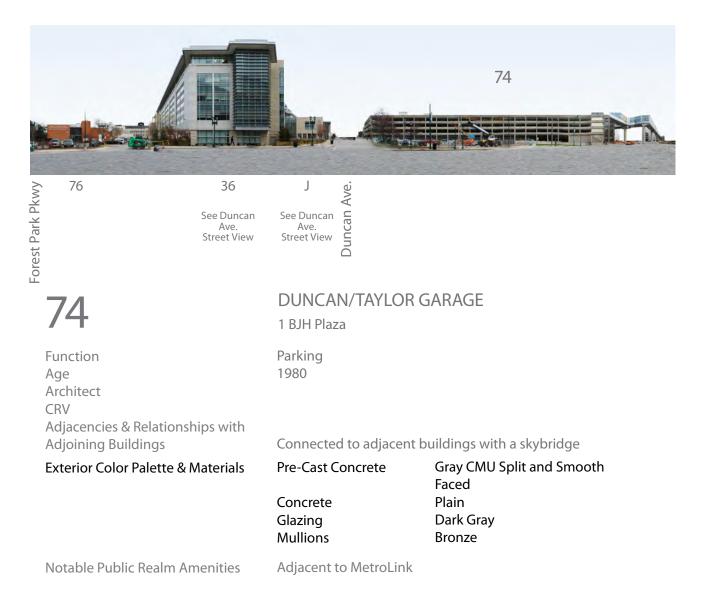

58

- BJC at The Commons 67
- 68 **Clayton Avenue Building**
- 71 East Pavilion
- 72 West Pavilion
- 73 Subsurface Garage
- 74 Duncan/Taylor Garage
- 77 East Garage
- 78 Child Development Center
- 79 East Staff Garage
- 92 Parkview Tower
- #TBD BJC Phase 3 Tower