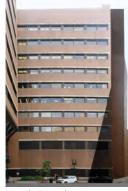

## TIER 1: Aerial Views

South Aerial View of Tier 1 showing Hwy. 64/40, Kingshighway, and Forest Park East in the foreground. Forest Park (main) is west of Kingshighway.

Southwest Aerial View of Tier 1. The overall view of Tier 1 is primarily tan and buff material.

West Aerial View of Tier 1 with Queeny Tower, the East and West Pavilions, and Forest Park East. The South Parking Garage is below Forest Park East.

Southwest Aerial View of Tier 1. Details within the tan and buff palette include bronze and green-blue glazing.