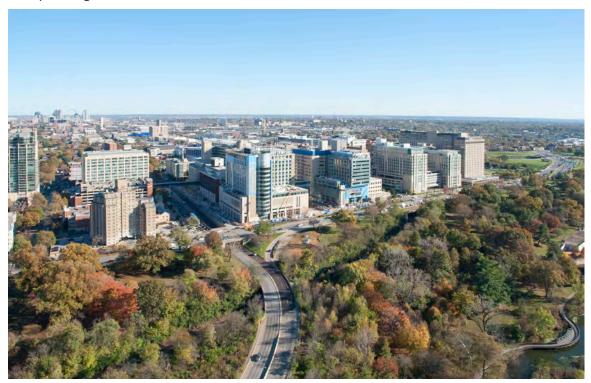

## TIER 1: Aerial Views

South Aerial View of Tier 1 showing Hwy. 64/40, Kingshighway, and Forest Park East in the foreground. Forest Park (main) is west of Kingshighway.

Southwest Aerial View of Tier 1. The overall view of Tier 1 is primarily tan and buff material.

West Aerial View of Tier 1 with Queeny Tower, the East and West Pavilions, and Forest Park East. The South Parking Garage is below Forest Park East.

Southwest Aerial View of Tier 1. Details within the tan and buff palette include bronze and green-blue glazing.