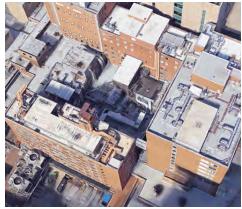

## TIER 1: Aerial Views

Northeast Aerial View of Tier 1. The COH & CAM continue the tan and buff primary material with green-blue glazing and details on the north end of the tier.

East Aerial View of Tier 1. MPRB, CAM, and COH are seen along the east boundary of Tier 1.

East Aerial View of Tier 1. The new MCC in Tier 2 is seen in the foreground with Hope Plaza bounded by the MPRB and BJCIH. CSRB is beyond.

East Aerial View of Tier 1. The MetroLink entrance to the campus is seen adjacent to the MCC with Tier 1 beyond.