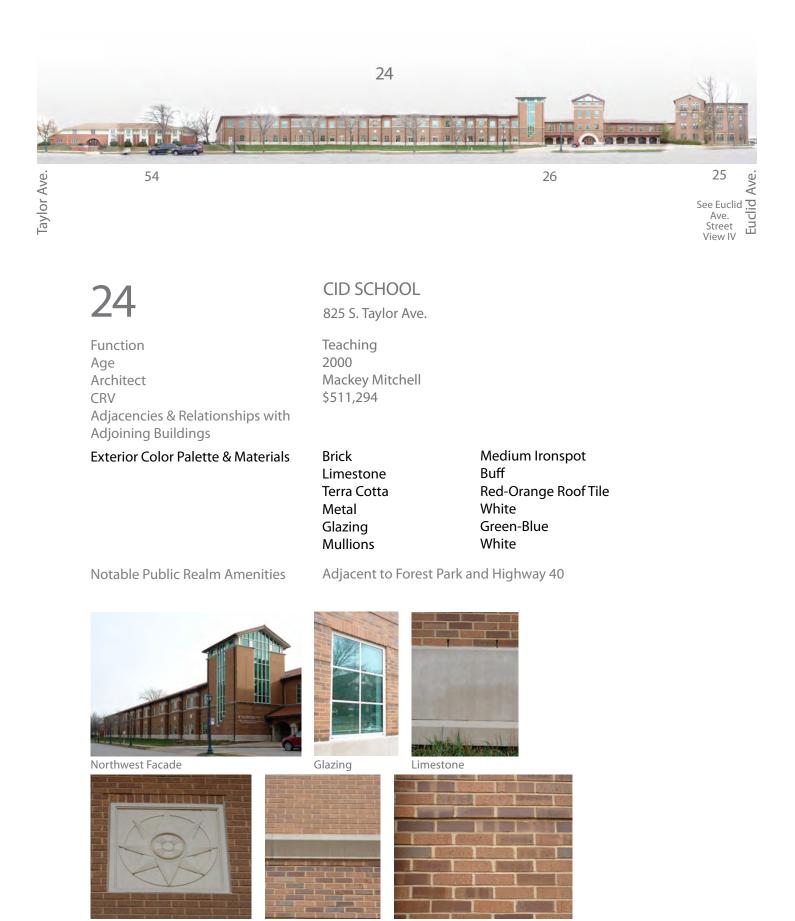

## OBSERVATION SUMMARY EXPLANATION

**Overall Tier Characteristics** 

Identity - Iconic

Massive form and signage identify Tier 1 along the north, west, and south boundaries of Tier 1. While this form identifies the overall Medical Campus, it's presence along Kingshighway symbolizes the health care component for patients and visitors. Hope Plaza is a centralized symbol for the

High Rise

University and staff.

Comprised primarily of high-rise structures. Form includes towers and towers with bases.

Density

One of the highest densities of any urban area in the region.

Tier 1 forms an iconic presence along the east side of Kingshighway that stands as a boundary to Forest Park to the west.

Greenspace

Forest Park, east of Kingshighway, creates an open vista for the iconic East & West Pavilions, the complex of buildings that is Tier 1.

Hope Plaza is centrally located within the tier.

Hope Plaza is a point of orientation for the Metro Link access to the Campus.

Tall buildings form the boundaries of Hope Plaza making it a place of notable relief within the density of the tier.

Functions

Clinical/Diagnostic Patient Care Research Visitor & Staff Parking Teaching

Historic Significance/District

The Medical Campus has occupied Tier 1 since the 1890's. It retains some of its oldest structures and is in transformation with constant and new development.

Tier 1 contains the iconic markers of the campus, with:

Queeny Tower, East & West Pavilions, the Maternity Hospital, and McMillan set over the foreground of Forest Park (Hudlin Area).

The towers that form the eastern boundary of Forest Park along Kingshighway including the North Campus projects that are currently under construction.