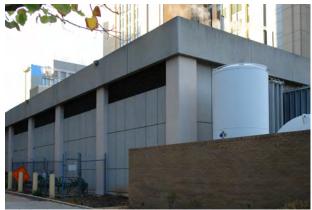

## TIER 1: BUILDING MATERIALS & PALETTE SUMMARY - by Building #

|     |                                         |             |      |                                   |                      |                               |        |                             | MATERIALS | 3                        |
|-----|-----------------------------------------|-------------|------|-----------------------------------|----------------------|-------------------------------|--------|-----------------------------|-----------|--------------------------|
| #   | BUILDING                                | DATE        | TIER | PRIMARY<br>USE                    | TARGETED<br>FOR DEMO | OBSCURED<br>BY ADJ.<br>BLDGS. |        | BRICK                       | LIMESTONE | TERRA COTTA              |
| 4   | BJC Institute of Health at WUSM (BJCIH) | 2008        | 1    | Research,<br>Clinical             |                      |                               |        | Brown                       | Buff      |                          |
| 5   | Maternity Hospital                      | 1925        | 1    | Support                           |                      |                               |        | Tan                         | Buff      |                          |
| 6   | McMillan Hospital                       | 1929        | 1    | Clinical,<br>Research             |                      |                               |        | Light Orange-<br>Ochre      | Buff      | Terra Cotta Tile<br>Roof |
| 9   | Irene Walter Johnson Institute of Rehab | 1957 / 1972 | 1    | Research,                         | х                    |                               |        | Ochie                       |           | Roor                     |
| 14  | West Building                           | 1913        | 1    | Support<br>Research,              | x                    |                               |        | Medium Tan,                 | Buff      |                          |
|     | ·····g                                  |             |      | Support                           |                      |                               |        | Light Tan<br>Orange-        |           |                          |
| 16  | McDonnell Pediatric Research            | 2000        | 1    | Research                          |                      |                               |        | Brown, Glass<br>Block       | Buff      |                          |
| 17  | Renard Hospital                         | 1953        | 1    | Research,<br>Support              |                      |                               |        | Orange-<br>Ochre,<br>Copper | Buff      |                          |
| 19  | Mallinckrodt Institute of Radiology     | 1930 / 1968 | 1    | Clinical                          | х                    | х                             |        | Orange-Ochre                | Buff      |                          |
| 20  | Clinical Sciences Research Building     | 1981        | 1    | Research                          |                      |                               |        | Brown                       | Buff      |                          |
| 21  | Wohl Clinic                             | 1958        | 1    | Clinical,<br>Research,<br>Support |                      |                               |        | Light Orange-<br>Ochre      | Buff      |                          |
| 22  | Wohl Hospital                           | 1951        | 1    | Research,<br>Support              |                      |                               |        | Light Orange-<br>Ochre      | Buff      |                          |
| 23  | Peters Building                         | 1975        | 1    | Clinical                          | х                    | х                             |        | Tan                         | Buff      |                          |
| 28  | Barnes Service Building                 | 1912        | 1    | Clinical                          | х                    | х                             |        |                             |           |                          |
| 33  | Shoenberg Pavilion                      | 1971        | 1    | Clinical                          |                      |                               |        | Red-Brown                   |           |                          |
| 35  | Center for Advanced Medicine            | 2001        | 1    | Clinical                          |                      |                               |        |                             |           |                          |
| 37  | Center for Outpatient Health (COH)      | 2011        | 1    | Clinical,<br>Support              |                      |                               | COLORS |                             |           |                          |
| 43  | Northwest Tower                         | 2006        | 1    | Support                           |                      |                               | 0      |                             |           |                          |
| 48  | SLCH Garage                             | 2001        | 1    | Parking                           |                      |                               |        |                             |           |                          |
| 49  | SLCH Hospital                           | 1981 / 2018 | 1    | Clinical                          |                      |                               |        | Tan                         | Buff, Tan |                          |
| 50  | Barnard Hospital                        | 1952        | 1    | Clinical,<br>Research,<br>Support |                      | x                             |        | Light Orange-<br>Ochre      | Buff      |                          |
|     | Barnes Hospital Central                 | 1912        | 1    | Clinical                          |                      | Х                             |        |                             |           |                          |
|     | Forest Park/Laclede Garage              | 1993        | 1    | Parking<br>Clinical,              |                      |                               |        | Red-Brown                   | Buff      |                          |
|     | Southwest Tower                         | 2001        | 1    | Research                          |                      |                               |        |                             |           |                          |
|     | Power Plant                             | 1990        | 1    | Support                           |                      |                               |        | Orange -                    |           |                          |
| 59  | Rand Johnson                            | 1930        | 1    | Clinical                          | х                    | X                             |        | Ochre                       | Buff      |                          |
| 71  | East Pavilion                           | 1970        | 1    | Clinical                          |                      |                               |        | Tan                         | Buff      |                          |
| 72  | West Pavilion                           | 1977        | 1    | Clinical                          |                      |                               |        | Tan                         | Buff      |                          |
| 73  | Subsurface Garage                       | 1974        | 1    | Parking                           |                      |                               |        |                             |           |                          |
| 86  | CSRB-North Tower Addition               | 1996        | 1    | Research                          |                      |                               |        | Brown                       | Buff      |                          |
| 92  | Parkview Tower                          | 2018        | 1    | Clinical                          |                      |                               |        |                             | Tan       |                          |
| твс | ) BJC Phase 3 Tower                     |             | 1    | Clinical                          |                      |                               |        |                             | Tan       |                          |

|                 |        |                |                    |              |                      |          | MATERIALS                                     |                  |                                                            |                                         |                                                                      |
|-----------------|--------|----------------|--------------------|--------------|----------------------|----------|-----------------------------------------------|------------------|------------------------------------------------------------|-----------------------------------------|----------------------------------------------------------------------|
| #               |        | GRANITE        | UNKNOWN            | SLATE        | PRE-CAST<br>CONCRETE | CONCRETE | METAL                                         | EIFS /<br>STUCCO | GLASS                                                      | MULLIONS                                | SPANDREL<br>GLASS                                                    |
| 4               |        |                |                    |              |                      |          | Silver Metallic                               | White<br>Columns | Gray, Green-Blue                                           | Clear Aluminum                          | Green-Blue                                                           |
| 5               |        |                |                    |              |                      |          |                                               |                  | Bronze                                                     | Medium Bronze                           |                                                                      |
| 6               |        |                |                    |              |                      |          |                                               |                  | Bronze                                                     | Medium Bronze                           |                                                                      |
| 9               |        |                | Limestone-<br>Buff |              |                      |          | Bronze<br>Spandrel                            | Buff             | Bronze                                                     | Bronze                                  |                                                                      |
| 14              |        |                |                    |              |                      |          | Tan Panels                                    |                  | Clear, Bronze                                              | Dark Bronze,<br>Medium Bronze           |                                                                      |
| 16              |        | Gray           |                    |              |                      |          | Silver Metallic                               | White<br>Columns | Clear and Frosted<br>Green-Blue                            | Clear Aluminum                          | Light Green-Blue                                                     |
| 17              |        |                |                    |              |                      |          |                                               |                  | Clear                                                      | Clear Aluminum,<br>Dark Bronze          |                                                                      |
| 19              |        |                |                    |              |                      |          |                                               |                  | Clear                                                      | Dark Bronze                             |                                                                      |
| 20              |        |                |                    |              |                      |          | Bronze                                        |                  | Bronze                                                     | Medium Bronze                           |                                                                      |
| 21              |        |                |                    |              |                      |          |                                               |                  | Clear, Bronze                                              | Clear Aluminum,<br>Dark Bronze          |                                                                      |
| 22              |        |                |                    | Dark<br>Gray |                      |          |                                               |                  | Clear                                                      | Clear Aluminum                          |                                                                      |
| 23              |        |                |                    |              |                      |          |                                               |                  | Clear                                                      | Clear Aluminum,<br>Dark Bronze          |                                                                      |
| 28<br>33        |        |                |                    |              | Buff                 |          | Bronze                                        | Buff             | Bronze                                                     | Medium Bronze                           | Dark Gray                                                            |
| 35              |        | Brown          |                    |              | Buff-Pink            |          | Med Silver Met                                |                  | Green-Blue, Clear                                          | Medium Clear<br>Aluminum                | Green-Blue                                                           |
| 37              | COLORS |                |                    |              | Buff-Pink            |          | Medium Silver<br>Metallic, Silver<br>Metallic |                  | Green-Blue                                                 | Medium Clear<br>Aluminum                | Green-Blue                                                           |
| 43              | O      | Gray,<br>Brown |                    |              | Buff-Pink            |          | Silver Metallic                               |                  | Gray, Green-Blue                                           | Clear Aluminum                          | Green-Blue                                                           |
| 48              |        | Brown          |                    |              | Buff-Pink            |          | Silver Metallic                               |                  | Green-Blue                                                 | Clear Aluminum                          |                                                                      |
| 49              |        |                |                    |              |                      |          | Blue<br>Corrugated                            |                  | Bronze, Dark Blue<br>Green                                 | Clear Aluminum,<br>Bronze, Dark<br>Gray | Blue-Green                                                           |
| 50              |        |                |                    |              |                      |          |                                               |                  | Clear                                                      | Unknown                                 |                                                                      |
| 53              |        |                |                    |              |                      |          |                                               |                  |                                                            | <u>.</u>                                |                                                                      |
| 55              |        | Brown          |                    |              | Buff<br>Buff-Pink    |          | Silver Metallic                               |                  | Bronze<br>Green-Blue                                       | Clear Aluminum<br>Clear Aluminum        | Green-Blue                                                           |
| 57              |        | Brown          |                    |              |                      | Buff     |                                               | Buff             |                                                            | -                                       | Green-Dide                                                           |
| 58<br>59        |        |                |                    |              | Buff (Textured)      | Duil     |                                               | Duil             | Bronze                                                     | Dark Bronze<br>Medium Bronze            |                                                                      |
| 71              |        | Blue-Gray      |                    |              | Tan (Painted)        |          | Medium<br>Bronze<br>Spandrel                  |                  | Bronze                                                     | Medium Bronze                           |                                                                      |
| 72              |        | Blue-Gray      |                    |              | Tan (Painted)        |          | Medium<br>Bronze<br>Spandrel                  |                  | Bronze                                                     | Medium Bronze                           |                                                                      |
| 73              |        |                |                    |              |                      | Natural  |                                               |                  |                                                            |                                         |                                                                      |
| <u>86</u><br>92 |        |                |                    |              |                      |          | Gray                                          |                  | Bronze<br>Dark Blue-Green,<br>Clear, Green-Blue<br>Frosted | Medium Bronze                           | Dark Blue-<br>Green, Light<br>Gray, Frosted<br>Medium Green-<br>Blue |
| TBD             |        |                |                    |              |                      |          | Gray                                          |                  | Dark Blue-Green,<br>Clear, Green-Blue<br>Frosted           | Dark Gray                               | Dark Blue-<br>Green, Light<br>Gray, Frosted<br>Medium Green-         |