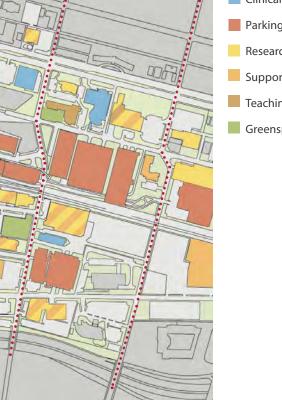

## CAMPUS MAPS WITH APPLIED FILTERS

Filter #1: Building Ownership

Filter #2: Building Functions

Filter #3: Pedestrian and Vehicular Access and Approach

Filter #4: Building Heights

### **Building Functions**

Clinical Parking Research Support

- Teaching

Greenspace

**Building Ownership** 

Washington University School of Medicine

BJC and WUSM

Other