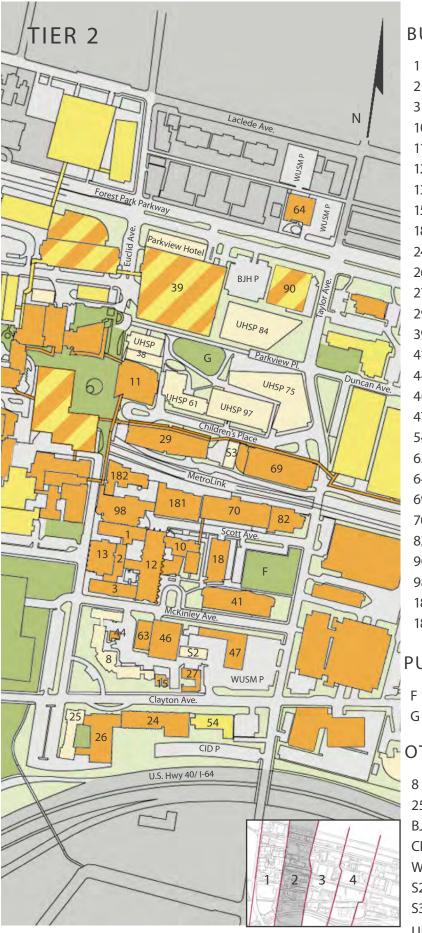

# TIER 2

ENLARGED TIER 2 MAP

32

| BUII | LDING LIST                            | App Pg |
|------|---------------------------------------|--------|
| 1    | North Building                        | A-51   |
| 2    | Cancer Research                       | A-53   |
| 3    | South Building                        | A-54   |
| 10   | Spencer T. Olin Residence Hall        | A-71   |
| 11   | Eric P. Newman Education Center       | A-47   |
| 12   | McDonnell Medical Sciences Building   | A-72   |
| 13   | Bernard Becker Medical Library        | A-52   |
| 15   | Health Administration Program         | A-77   |
| 18   | East McDonnell Specialized Research   | A-70   |
| 24   | CID School                            | A-80   |
| 26   | CID Research                          | A-81   |
| 27   | 4533 Clayton, CID Residence Hall      | A-78   |
| 29   | MCC                                   | A-48   |
| 39   | North Garage                          | A-45   |
| 41   | 4515 McKinley Research Building       | A-73   |
| 44   | Supply Room                           | A-84   |
| 46   | SRF - East                            | A-75   |
| 47   | 4522 McKinley Avenue                  | A-74   |
| 54   | Barnes Lodge                          | A-79   |
| 63   | Specialized Interim Research Facility | A-76   |
| 64   | 4511 Forest Park Parkway              | A-58   |
| 69   | METRO Garage                          | A-82   |
| 70   | East Building                         | A-68   |
| 82   | East Imaging Center                   | A-69   |
| 90   | Ambulatory Cancer Center              | A-60   |
| 98   | Farrell Learning and Teaching Center  | A-50   |
| 181  | Biotechnology Center                  | A-67   |
| 182  | Euclid Power Plant                    | A-49   |
|      |                                       |        |

## PUBLIC REALM LIST

| F | Taylor - Scott Plaza | A-81 |
|---|----------------------|------|
| G | UHSP Plaza           | A-62 |

# **OTHER**

| 8                               | The Core @ 718        | A-55/56              |
|---------------------------------|-----------------------|----------------------|
| 25                              | The Core @ 818        | A-57                 |
| BJH P - Barnes-Jewish Hospital  |                       |                      |
| CID P - Central Institute       |                       |                      |
| WUSM P - Medical School         |                       |                      |
| S2                              | McKinley Substation   |                      |
| S3                              | Mid-Campus Substation |                      |
| UHSP Bldgs. 38, 61, 75, 84 & 97 |                       | A-46,66,<br>64,59,65 |