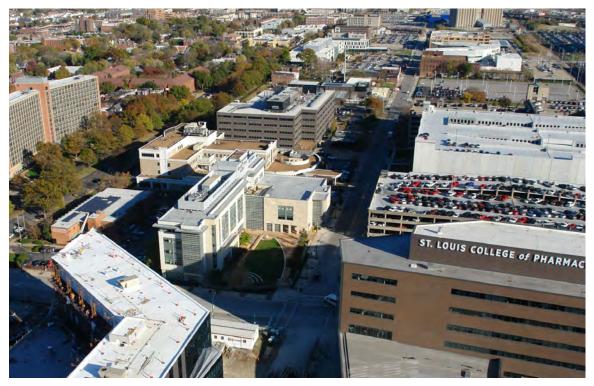

## TIER 1: Aerial Views

West Aerial View of Tier 1. The west wall along Kingshighway is a composition of towers that has evolved over time. The new Parkview Tower seeks to create a north boundary incorporating a "bookend" form.

Northwest Aerial View of Tier 1

Northwest Aerial View of Tier 1. Tall buildings continue along Kingshighway and Forest Park to the north of the Tier 1 boundary.

Northeast Aerial View of Tier 1. The Center for Outpatient Health is seen north of Forest Park Parkway.