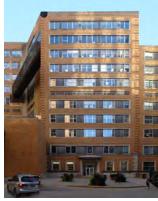

High Rise

University and staff.

Comprised primarily of high-rise structures. Form includes towers and towers with bases.

Density

One of the highest densities of any urban area in the region.

Tier 1 forms an iconic presence along the east side of Kingshighway that stands as a boundary to Forest Park to the west.

Queeny Tower, East & West Pavilions, the Maternity Hospital, and McMillan set over the foreground of Forest Park (Hudlin Area).

The towers that form the eastern boundary of Forest Park along Kingshighway including the North Campus projects that are currently under construction.