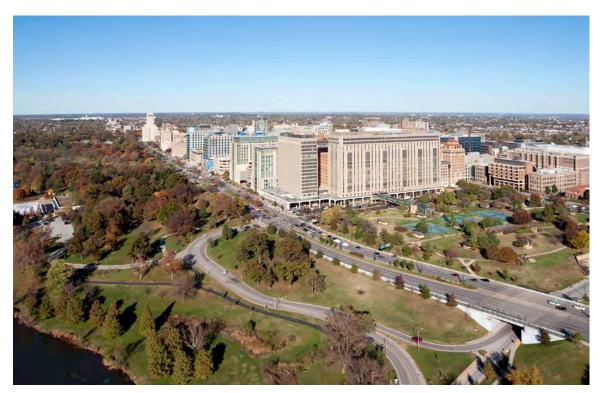

## TIER 1: Aerial Views

South Aerial View of Tier 1 showing Hwy. 64/40, Kingshighway, and Forest Park East in the foreground. Forest Park (main) is west of Kingshighway.

Southwest Aerial View of Tier 1. The overall view of Tier 1 is primarily tan and buff material.

West Aerial View of Tier 1 with Queeny Tower, the East and West Pavilions, and Forest Park East. The South Parking Garage is below Forest Park East.

Southwest Aerial View of Tier 1. Details within the tan and buff palette include bronze and green-blue glazing.