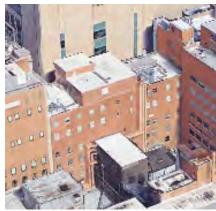

## TIER 1: Aerial Views

East Aerial View of Tier 1. Hudlin Park provides the setting for the East and West Pavilions.