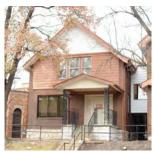

## TIER 1: Aerial Views

South Aerial View of Tier 1 showing Hwy. 64/40, Kingshighway, and Forest Park East in the foreground. Forest Park (main) is west of Kingshighway.

Southwest Aerial View of Tier 1. The overall view of Tier 1 is primarily tan and buff material.

West Aerial View of Tier 1 with Queeny Tower, the East and West Pavilions, and Forest Park East. The South Parking Garage is below Forest Park East.

Southwest Aerial View of Tier 1. Details within the tan and buff palette include bronze and green-blue glazing.