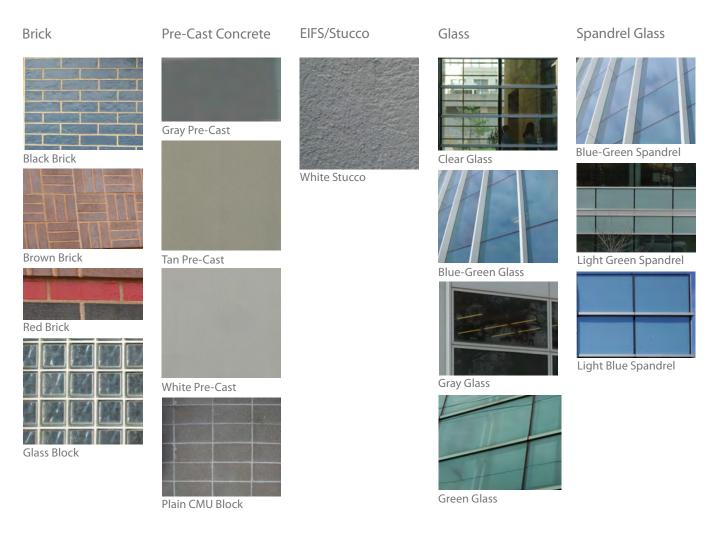

Materials Photos

## TIER 1: COMMON MATERIALS

Medium Tan Brick

Orange-Ochre Brick

#### SUMMARY

There is a general consistency of material and color within Tier 1. The presence of ochre and brown bricks from previous eras provides relief to the overall buff/tan consistency of the tier. When "sorted by date", buildings built within certain eras show a consistency of material and palette. The use of limestone continues throughout the development of Tier 1 with more liberal usage in the present day. See page 18.

#### EIFS/Stucco

Glass

Spandrel Glass

Buff EIFS/Stucco

Dark Blue-Green Glass

Blue-Green Spandrel

Green-Blue Glass

Green-Blue Frosted Glass

Light Green-Blue Spandrel