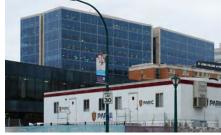

## TIER 1: Aerial Views

South Aerial View of Tier 1 showing Hwy. 64/40, Kingshighway, and Forest Park East in the foreground. Forest Park (main) is west of Kingshighway.

Southwest Aerial View of Tier 1. The overall view of Tier 1 is primarily tan and buff material.

West Aerial View of Tier 1 with Queeny Tower, the East and West Pavilions, and Forest Park East. The South Parking Garage is below Forest Park East.

Southwest Aerial View of Tier 1. Details within the tan and buff palette include bronze and green-blue glazing.