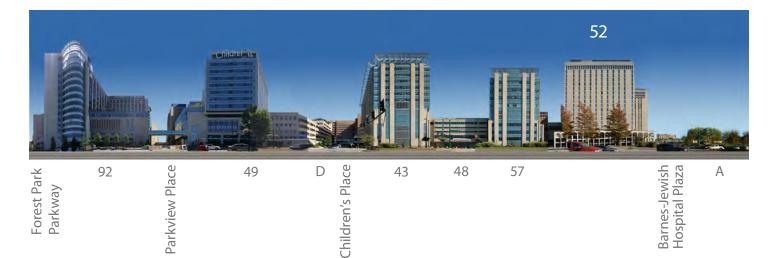

# TIER 1

9

## BUILDING LIST

D Children's Plaza

S1 CSRB Substation

H Heliport

E McDonnell Pediatric Research Plaza

WUSM P - Medical School Surface Parking Lot

| BUI | LDING LIST                              | App Pg |
|-----|-----------------------------------------|--------|
| 4   | BJC Institute of Health at WUSM         | A-29   |
| 5   | Maternity Hospital                      | A-23   |
| 6   | McMillan Hospital                       | A-24   |
| 9   | Irene Walter Johnson Institute of Rehab | A-27   |
| 14  | West Building                           | A-28   |
| 16  | McDonnell Pediatric Research            | A-31   |
| 17  | Renard Hospital                         | A-33   |
| 19  | Mallinckrodt Institute of Radiology     | A-34   |
| 20  | Clinical Sciences Research Building     | A-19   |
| 21  | Wohl Clinic                             | A-35   |
| 22  | Wohl Hospital                           | A-36   |
| 23  | Peters Building                         | A-37   |
| 28  | Barnes Service Building                 | A-38   |
| 33  | Shoenberg Pavilion                      | A-15   |
| 35  | Center for Advanced Medicine            | A-16   |
| 37  | Center for Outpatient Health (COH)      | A-14   |
| 43  | Northwest Tower                         | A-8    |
| 48  | SLCH Garage                             | A-9    |
| 49  | SLCH Hospital                           | А-б    |
| 50  | Barnard Hospital                        | A-39   |
| 53  | Barnes Hospital Central                 | A-40   |
| 55  | Forest Park/Laclede Garage              | A-13   |
| 57  | Southwest Tower                         | A-10   |
| 58  | Power Plant                             | A-17   |
|     | Rand Johnson                            | A-20   |
|     | East Pavilion                           | A-22   |
| 72  | West Pavilion                           | A-21   |
|     | Subsurface Garage                       | A-26   |
|     | CSRB-North Tower Addition               | A-18   |
|     | Parkview Tower                          | A-5    |
| #TB | D BJC Phase 3 Tower                     | A-11   |
| PUE | BLIC REALM LIST                         |        |
| А   | Forest Park (Hudlin Park)               | A-12   |
| В   | McMillan Plaza                          | A-25   |
| С   | Hope Plaza                              | A-30   |
|     |                                         |        |