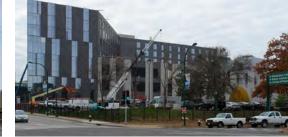

## TIER 1: Aerial Views

West Aerial View of Tier 1. The west wall along Kingshighway is a composition of towers that has evolved over time. The new Parkview Tower seeks to create a north boundary incorporating a "bookend" form.