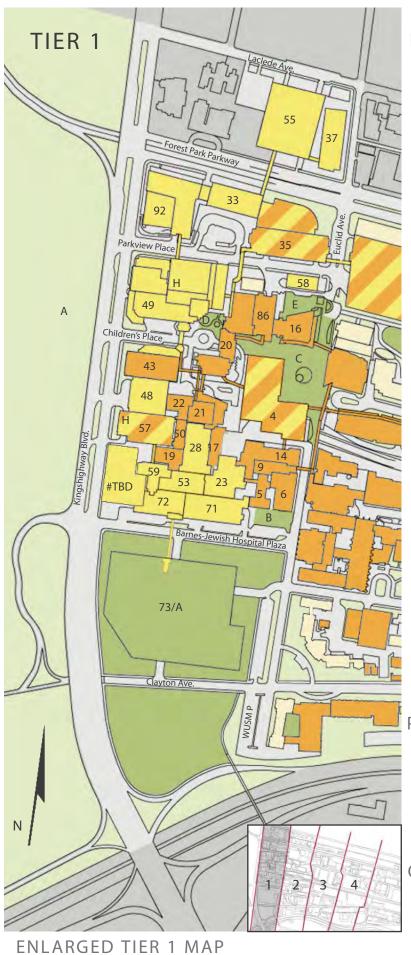

# TIER 1

9

## BUILDING LIST

D Children's Plaza

S1 CSRB Substation

H Heliport

E McDonnell Pediatric Research Plaza

WUSM P - Medical School Surface Parking Lot

| BUI | LDING LIST                              | App Pg |
|-----|-----------------------------------------|--------|
| 4   | BJC Institute of Health at WUSM         | A-29   |
| 5   | Maternity Hospital                      | A-23   |
| 6   | McMillan Hospital                       | A-24   |
| 9   | Irene Walter Johnson Institute of Rehab | A-27   |
| 14  | West Building                           | A-28   |
| 16  | McDonnell Pediatric Research            | A-31   |
| 17  | Renard Hospital                         | A-33   |
| 19  | Mallinckrodt Institute of Radiology     | A-34   |
| 20  | Clinical Sciences Research Building     | A-19   |
| 21  | Wohl Clinic                             | A-35   |
| 22  | Wohl Hospital                           | A-36   |
| 23  | Peters Building                         | A-37   |
| 28  | Barnes Service Building                 | A-38   |
| 33  | Shoenberg Pavilion                      | A-15   |
| 35  | Center for Advanced Medicine            | A-16   |
| 37  | Center for Outpatient Health (COH)      | A-14   |
| 43  | Northwest Tower                         | A-8    |
| 48  | SLCH Garage                             | A-9    |
| 49  | SLCH Hospital                           | А-б    |
| 50  | Barnard Hospital                        | A-39   |
| 53  | Barnes Hospital Central                 | A-40   |
| 55  | Forest Park/Laclede Garage              | A-13   |
| 57  | Southwest Tower                         | A-10   |
| 58  | Power Plant                             | A-17   |
|     | Rand Johnson                            | A-20   |
|     | East Pavilion                           | A-22   |
| 72  | West Pavilion                           | A-21   |
|     | Subsurface Garage                       | A-26   |
|     | CSRB-North Tower Addition               | A-18   |
|     | Parkview Tower                          | A-5    |
| #TB | D BJC Phase 3 Tower                     | A-11   |
| PUE | BLIC REALM LIST                         |        |
| А   | Forest Park (Hudlin Park)               | A-12   |
| В   | McMillan Plaza                          | A-25   |
| С   | Hope Plaza                              | A-30   |
|     |                                         |        |

### **Building Functions**

Clinical Parking Research Support

- Teaching

Greenspace

**Building Ownership** 

Washington University School of Medicine

BJC and WUSM

Other

#### Pedestrian and Vehicular Access and Approach

- Parking Structure
- Patient Drop-Off
- MetroLink Station
- MetroLink
- Roads
- Major Access Points

#### **Building Heights**

- 8+ Floors 6-7 Floors
- 3-5 Floors
- 1-2 Floors