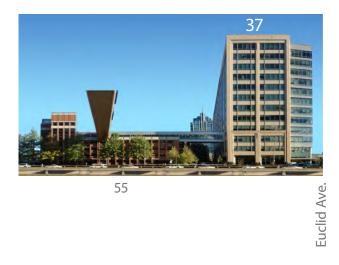

## TIER 1: Aerial Views

South Aerial View of Tier 1 showing Hwy. 64/40, Kingshighway, and Forest Park East in the foreground. Forest Park (main) is west of Kingshighway.

Southwest Aerial View of Tier 1. The overall view of Tier 1 is primarily tan and buff material.

West Aerial View of Tier 1 with Queeny Tower, the East and West Pavilions, and Forest Park East. The South Parking Garage is below Forest Park East.

Southwest Aerial View of Tier 1. Details within the tan and buff palette include bronze and green-blue glazing.