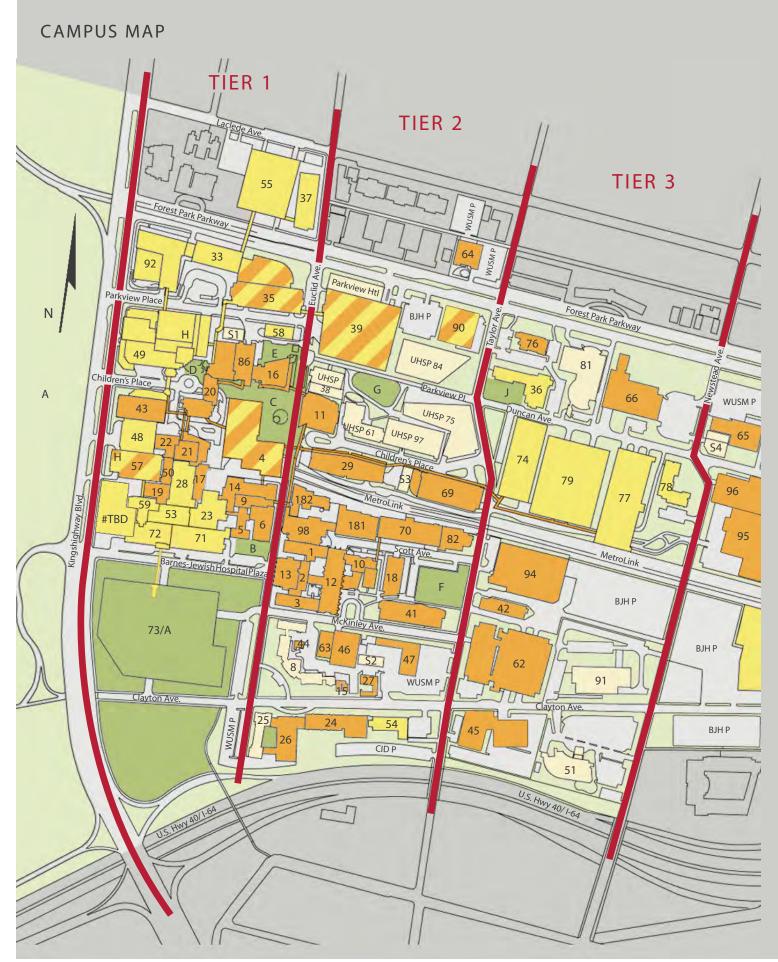

# TIER 1

9

## BUILDING LIST

D Children's Plaza

S1 CSRB Substation

H Heliport

E McDonnell Pediatric Research Plaza

WUSM P - Medical School Surface Parking Lot

| BUI | LDING LIST                              | App Pg |
|-----|-----------------------------------------|--------|
| 4   | BJC Institute of Health at WUSM         | A-29   |
| 5   | Maternity Hospital                      | A-23   |
| 6   | McMillan Hospital                       | A-24   |
| 9   | Irene Walter Johnson Institute of Rehab | A-27   |
| 14  | West Building                           | A-28   |
| 16  | McDonnell Pediatric Research            | A-31   |
| 17  | Renard Hospital                         | A-33   |
| 19  | Mallinckrodt Institute of Radiology     | A-34   |
| 20  | Clinical Sciences Research Building     | A-19   |
| 21  | Wohl Clinic                             | A-35   |
| 22  | Wohl Hospital                           | A-36   |
| 23  | Peters Building                         | A-37   |
| 28  | Barnes Service Building                 | A-38   |
| 33  | Shoenberg Pavilion                      | A-15   |
| 35  | Center for Advanced Medicine            | A-16   |
| 37  | Center for Outpatient Health (COH)      | A-14   |
| 43  | Northwest Tower                         | A-8    |
| 48  | SLCH Garage                             | A-9    |
| 49  | SLCH Hospital                           | А-б    |
| 50  | Barnard Hospital                        | A-39   |
| 53  | Barnes Hospital Central                 | A-40   |
| 55  | Forest Park/Laclede Garage              | A-13   |
| 57  | Southwest Tower                         | A-10   |
| 58  | Power Plant                             | A-17   |
|     | Rand Johnson                            | A-20   |
|     | East Pavilion                           | A-22   |
| 72  | West Pavilion                           | A-21   |
|     | Subsurface Garage                       | A-26   |
|     | CSRB-North Tower Addition               | A-18   |
|     | Parkview Tower                          | A-5    |
| #TB | D BJC Phase 3 Tower                     | A-11   |
| PUE | BLIC REALM LIST                         |        |
| А   | Forest Park (Hudlin Park)               | A-12   |
| В   | McMillan Plaza                          | A-25   |
| С   | Hope Plaza                              | A-30   |
|     |                                         |        |

A-7

A-32

### **Building Functions**

Clinical Parking Research Support

- Teaching

Greenspace

**Building Ownership** 

Washington University School of Medicine

BJC and WUSM

Other

BJC

10

#### Pedestrian and Vehicular Access and Approach

- Parking Structure
- Patient Drop-Off
- MetroLink Station
- MetroLink
- Roads
- Major Access Points

#### **Building Heights**

- 8+ Floors 6-7 Floors
- 3-5 Floors
- 1-2 Floors