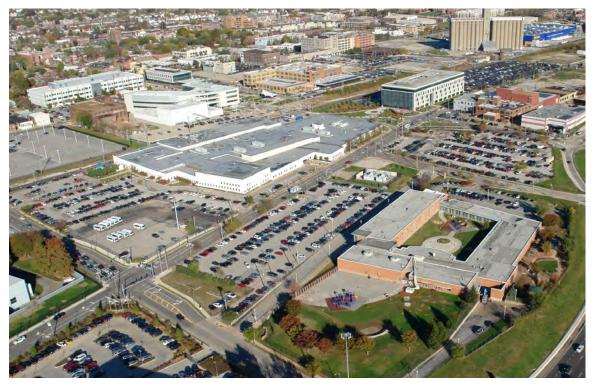

## TIER 1: Aerial Views

West Aerial View of Tier 1. The west wall along Kingshighway is a composition of towers that has evolved over time. The new Parkview Tower seeks to create a north boundary incorporating a "bookend" form.

Northwest Aerial View of Tier 1

Northwest Aerial View of Tier 1. Tall buildings continue along Kingshighway and Forest Park to the north of the Tier 1 boundary.

Northeast Aerial View of Tier 1. The Center for Outpatient Health is seen north of Forest Park Parkway.