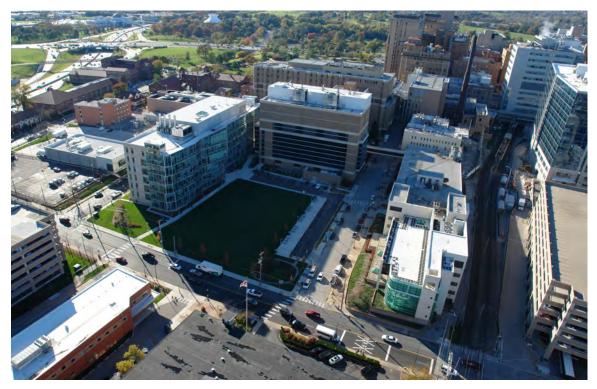

## TIER 1: Aerial Views

South Aerial View of Tier 1 showing Hwy. 64/40, Kingshighway, and Forest Park East in the foreground. Forest Park (main) is west of Kingshighway.

Southwest Aerial View of Tier 1. The overall view of Tier 1 is primarily tan and buff material.

West Aerial View of Tier 1 with Queeny Tower, the East and West Pavilions, and Forest Park East. The South Parking Garage is below Forest Park East.

Southwest Aerial View of Tier 1. Details within the tan and buff palette include bronze and green-blue glazing.