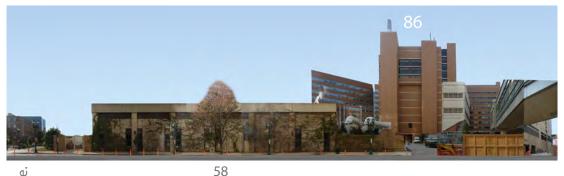

58

- BJC at The Commons 67
- 68 **Clayton Avenue Building**
- 71 East Pavilion
- 72 West Pavilion
- 73 Subsurface Garage
- 74 Duncan/Taylor Garage
- 77 East Garage
- 78 Child Development Center
- 79 East Staff Garage
- 92 Parkview Tower
- #TBD BJC Phase 3 Tower

## TIER 1: BUILDING MATERIALS & PALETTE SUMMARY - by Building #

|     |                                         |             |      |                                   |                      |                               |        |                             | MATERIALS | 3                        |
|-----|-----------------------------------------|-------------|------|-----------------------------------|----------------------|-------------------------------|--------|-----------------------------|-----------|--------------------------|
| #   | BUILDING                                | DATE        | TIER | PRIMARY<br>USE                    | TARGETED<br>FOR DEMO | OBSCURED<br>BY ADJ.<br>BLDGS. |        | BRICK                       | LIMESTONE | TERRA COTTA              |
| 4   | BJC Institute of Health at WUSM (BJCIH) | 2008        | 1    | Research,<br>Clinical             |                      |                               |        | Brown                       | Buff      |                          |
| 5   | Maternity Hospital                      | 1925        | 1    | Support                           |                      |                               |        | Tan                         | Buff      |                          |
| 6   | McMillan Hospital                       | 1929        | 1    | Clinical,<br>Research             |                      |                               |        | Light Orange-<br>Ochre      | Buff      | Terra Cotta Tile<br>Roof |
| 9   | Irene Walter Johnson Institute of Rehab | 1957 / 1972 | 1    | Research,                         | х                    |                               |        | Ochie                       |           | Roor                     |
| 14  | West Building                           | 1913        | 1    | Support<br>Research,              | x                    |                               |        | Medium Tan,                 | Buff      |                          |
|     | ·····g                                  |             |      | Support                           |                      |                               |        | Light Tan<br>Orange-        |           |                          |
| 16  | McDonnell Pediatric Research            | 2000        | 1    | Research                          |                      |                               |        | Brown, Glass<br>Block       | Buff      |                          |
| 17  | Renard Hospital                         | 1953        | 1    | Research,<br>Support              |                      |                               |        | Orange-<br>Ochre,<br>Copper | Buff      |                          |
| 19  | Mallinckrodt Institute of Radiology     | 1930 / 1968 | 1    | Clinical                          | х                    | х                             |        | Orange-Ochre                | Buff      |                          |
| 20  | Clinical Sciences Research Building     | 1981        | 1    | Research                          |                      |                               |        | Brown                       | Buff      |                          |
| 21  | Wohl Clinic                             | 1958        | 1    | Clinical,<br>Research,<br>Support |                      |                               |        | Light Orange-<br>Ochre      | Buff      |                          |
| 22  | Wohl Hospital                           | 1951        | 1    | Research,<br>Support              |                      |                               |        | Light Orange-<br>Ochre      | Buff      |                          |
| 23  | Peters Building                         | 1975        | 1    | Clinical                          | х                    | х                             |        | Tan                         | Buff      |                          |
| 28  | Barnes Service Building                 | 1912        | 1    | Clinical                          | х                    | х                             |        |                             |           |                          |
| 33  | Shoenberg Pavilion                      | 1971        | 1    | Clinical                          |                      |                               |        | Red-Brown                   |           |                          |
| 35  | Center for Advanced Medicine            | 2001        | 1    | Clinical                          |                      |                               |        |                             |           |                          |
| 37  | Center for Outpatient Health (COH)      | 2011        | 1    | Clinical,<br>Support              |                      |                               | COLORS |                             |           |                          |
| 43  | Northwest Tower                         | 2006        | 1    | Support                           |                      |                               | 0      |                             |           |                          |
| 48  | SLCH Garage                             | 2001        | 1    | Parking                           |                      |                               |        |                             |           |                          |
| 49  | SLCH Hospital                           | 1981 / 2018 | 1    | Clinical                          |                      |                               |        | Tan                         | Buff, Tan |                          |
| 50  | Barnard Hospital                        | 1952        | 1    | Clinical,<br>Research,<br>Support |                      | x                             |        | Light Orange-<br>Ochre      | Buff      |                          |
|     | Barnes Hospital Central                 | 1912        | 1    | Clinical                          |                      | Х                             |        |                             |           |                          |
|     | Forest Park/Laclede Garage              | 1993        | 1    | Parking<br>Clinical,              |                      |                               |        | Red-Brown                   | Buff      |                          |
|     | Southwest Tower                         | 2001        | 1    | Research                          |                      |                               |        |                             |           |                          |
|     | Power Plant                             | 1990        | 1    | Support                           |                      |                               |        | Orange -                    |           |                          |
| 59  | Rand Johnson                            | 1930        | 1    | Clinical                          | х                    | X                             |        | Ochre                       | Buff      |                          |
| 71  | East Pavilion                           | 1970        | 1    | Clinical                          |                      |                               |        | Tan                         | Buff      |                          |
| 72  | West Pavilion                           | 1977        | 1    | Clinical                          |                      |                               |        | Tan                         | Buff      |                          |
| 73  | Subsurface Garage                       | 1974        | 1    | Parking                           |                      |                               |        |                             |           |                          |
| 86  | CSRB-North Tower Addition               | 1996        | 1    | Research                          |                      |                               |        | Brown                       | Buff      |                          |
| 92  | Parkview Tower                          | 2018        | 1    | Clinical                          |                      |                               |        |                             | Tan       |                          |
| твс | ) BJC Phase 3 Tower                     |             | 1    | Clinical                          |                      |                               |        |                             | Tan       |                          |

|                 |        |                |                    |              |                      |          | MATERIALS                                     |                  |                                                            |                                         |                                                                      |
|-----------------|--------|----------------|--------------------|--------------|----------------------|----------|-----------------------------------------------|------------------|------------------------------------------------------------|-----------------------------------------|----------------------------------------------------------------------|
| #               |        | GRANITE        | UNKNOWN            | SLATE        | PRE-CAST<br>CONCRETE | CONCRETE | METAL                                         | EIFS /<br>STUCCO | GLASS                                                      | MULLIONS                                | SPANDREL<br>GLASS                                                    |
| 4               |        |                |                    |              |                      |          | Silver Metallic                               | White<br>Columns | Gray, Green-Blue                                           | Clear Aluminum                          | Green-Blue                                                           |
| 5               |        |                |                    |              |                      |          |                                               |                  | Bronze                                                     | Medium Bronze                           |                                                                      |
| 6               |        |                |                    |              |                      |          |                                               |                  | Bronze                                                     | Medium Bronze                           |                                                                      |
| 9               |        |                | Limestone-<br>Buff |              |                      |          | Bronze<br>Spandrel                            | Buff             | Bronze                                                     | Bronze                                  |                                                                      |
| 14              |        |                |                    |              |                      |          | Tan Panels                                    |                  | Clear, Bronze                                              | Dark Bronze,<br>Medium Bronze           |                                                                      |
| 16              |        | Gray           |                    |              |                      |          | Silver Metallic                               | White<br>Columns | Clear and Frosted<br>Green-Blue                            | Clear Aluminum                          | Light Green-Blue                                                     |
| 17              |        |                |                    |              |                      |          |                                               |                  | Clear                                                      | Clear Aluminum,<br>Dark Bronze          |                                                                      |
| 19              |        |                |                    |              |                      |          |                                               |                  | Clear                                                      | Dark Bronze                             |                                                                      |
| 20              |        |                |                    |              |                      |          | Bronze                                        |                  | Bronze                                                     | Medium Bronze                           |                                                                      |
| 21              |        |                |                    |              |                      |          |                                               |                  | Clear, Bronze                                              | Clear Aluminum,<br>Dark Bronze          |                                                                      |
| 22              |        |                |                    | Dark<br>Gray |                      |          |                                               |                  | Clear                                                      | Clear Aluminum                          |                                                                      |
| 23              |        |                |                    |              |                      |          |                                               |                  | Clear                                                      | Clear Aluminum,<br>Dark Bronze          |                                                                      |
| 28<br>33        |        |                |                    |              | Buff                 |          | Bronze                                        | Buff             | Bronze                                                     | Medium Bronze                           | Dark Gray                                                            |
| 35              |        | Brown          |                    |              | Buff-Pink            |          | Med Silver Met                                |                  | Green-Blue, Clear                                          | Medium Clear<br>Aluminum                | Green-Blue                                                           |
| 37              | COLORS |                |                    |              | Buff-Pink            |          | Medium Silver<br>Metallic, Silver<br>Metallic |                  | Green-Blue                                                 | Medium Clear<br>Aluminum                | Green-Blue                                                           |
| 43              | O      | Gray,<br>Brown |                    |              | Buff-Pink            |          | Silver Metallic                               |                  | Gray, Green-Blue                                           | Clear Aluminum                          | Green-Blue                                                           |
| 48              |        | Brown          |                    |              | Buff-Pink            |          | Silver Metallic                               |                  | Green-Blue                                                 | Clear Aluminum                          |                                                                      |
| 49              |        |                |                    |              |                      |          | Blue<br>Corrugated                            |                  | Bronze, Dark Blue<br>Green                                 | Clear Aluminum,<br>Bronze, Dark<br>Gray | Blue-Green                                                           |
| 50              |        |                |                    |              |                      |          |                                               |                  | Clear                                                      | Unknown                                 |                                                                      |
| 53              |        |                |                    |              |                      |          |                                               |                  |                                                            | <u>.</u>                                |                                                                      |
| 55              |        | Brown          |                    |              | Buff<br>Buff-Pink    |          | Silver Metallic                               |                  | Bronze<br>Green-Blue                                       | Clear Aluminum<br>Clear Aluminum        | Green-Blue                                                           |
| 57              |        | Brown          |                    |              |                      | Buff     |                                               | Buff             |                                                            | -                                       | Green-Dide                                                           |
| 58<br>59        |        |                |                    |              | Buff (Textured)      | Duil     |                                               | Duil             | Bronze                                                     | Dark Bronze<br>Medium Bronze            |                                                                      |
| 71              |        | Blue-Gray      |                    |              | Tan (Painted)        |          | Medium<br>Bronze<br>Spandrel                  |                  | Bronze                                                     | Medium Bronze                           |                                                                      |
| 72              |        | Blue-Gray      |                    |              | Tan (Painted)        |          | Medium<br>Bronze<br>Spandrel                  |                  | Bronze                                                     | Medium Bronze                           |                                                                      |
| 73              |        |                |                    |              |                      | Natural  |                                               |                  |                                                            |                                         |                                                                      |
| <u>86</u><br>92 |        |                |                    |              |                      |          | Gray                                          |                  | Bronze<br>Dark Blue-Green,<br>Clear, Green-Blue<br>Frosted | Medium Bronze                           | Dark Blue-<br>Green, Light<br>Gray, Frosted<br>Medium Green-<br>Blue |
| TBD             |        |                |                    |              |                      |          | Gray                                          |                  | Dark Blue-Green,<br>Clear, Green-Blue<br>Frosted           | Dark Gray                               | Dark Blue-<br>Green, Light<br>Gray, Frosted<br>Medium Green-         |