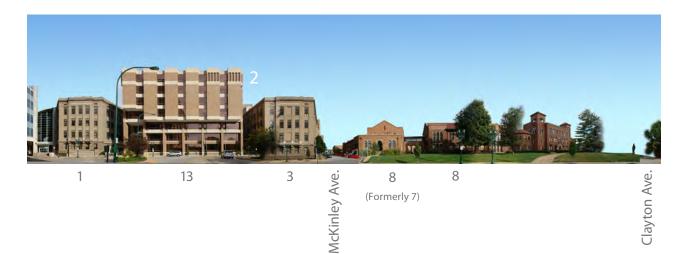

## INTRODUCTION TO MEDICAL CAMPUS

The Medical Campus is comprised of four tiers spanning west to east. The developmental order of these tiers tracks chronologically, with Tier 1 being the tier of origin. The campus covers approximately 360 acres, and is roughly .8 miles east to west by .7 miles north to south. Three major thoroughfares provide access: Interstate Hwy. 40/64, Kingshighway Blvd., and Forest Park Parkway. Additionally, MetroLink accesses the center of the campus while other mass transit services are dispersed throughout. The west end of the campus borders Forest Park, the largest greenspace in Saint Louis.

The current Medical Campus is comprised of buildings that began being constructed around 1910 and it continues to evolve and develop. These buildings are owned by BJC, Washington University, and a number of other health and research related entities. Major functions include patient care, teaching, and research with a myriad of supporting infrastructure such as parking, greenspace, food services, etc.

- WUSM
- North Building
- 2 Cancer Research
- 3 South Building
  - 4 BJC Institute of Health at WUSM
- 5 Maternity Hospital
- McMillan Hospital 6
- 9 Irene Walter Johnson Institute of Rehab
- Spencer T. Olin Residence Hall 10
- Eric P. Newman Education Center 11
- 12 McDonnell Medical Sciences Building
- Bernard Becker Medical Library 13
- 14 West Building
- 15 Health Administration Program
- McDonnell Pediatric Research 16
- **Renard Hospital** 17
- East McDonnell Specialized Research 18
- 19 Mallinckrodt Institute of Radiology
- 20 **Clinical Sciences Research Building**
- Wohl Clinic 21
- Wohl Hospital 22
- **CID School** 24
- 818 S. Euclid Avenue 25
- CID Research 26
- 4533 Clayton, CID Residence Hall 27
- 29 MCC
- 4515 McKinley Research Building 41
- 42 620 S. Taylor Avenue
- 43 Northwest Tower
- Supply Room 44
- 45 4480 Clayton
- SRF East 46
- 4522 McKinley Avenue
- **Barnard Hospital** 50
- **Clayton Parking Garage** 62
- Specialized Interim Research Facility 63
- 64 4511 Forest Park Parkway
- Genome Data Center 65
- 66 4444 Forest Park Parkway
- 69 **METRO** Garage
- East Building 70
- 76 4488 Forest Park Parkway
- 82 **East Imaging Center**
- 86 **CSRB** North Tower Addition
- Ambulatory Cancer Center 90
- Taylor Avenue Building TAB 94
- 95 NRB Garage
- Neuroscience Research Building 96
- Farrell Learning and Teaching Center 98
- **Biotechnology** Center 181
- 182 Euclid Power Plant