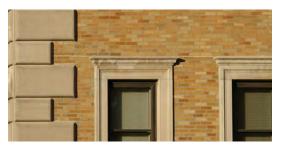

## TIER 1: COMMON MATERIALS

Medium Tan Brick

Orange-Ochre Brick

#### SUMMARY

There is a general consistency of material and color within Tier 1. The presence of ochre and brown bricks from previous eras provides relief to the overall buff/tan consistency of the tier. When "sorted by date", buildings built within certain eras show a consistency of material and palette. The use of limestone continues throughout the development of Tier 1 with more liberal usage in the present day. See page 18.