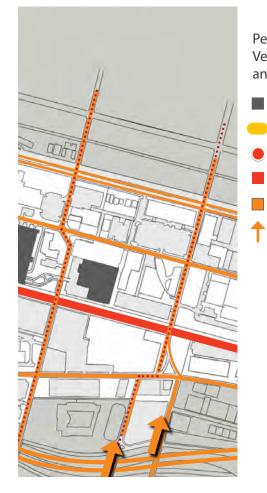

## CAMPUS MAPS WITH APPLIED FILTERS

Filter #1: Building Ownership

Filter #2: Building Functions

Filter #3: Pedestrian and Vehicular Access and Approach

Filter #4: Building Heights

#### Pedestrian and Vehicular Access and Approach

- Parking Structure
- Patient Drop-Off
- MetroLink Station
- MetroLink
- Roads
- Major Access Points