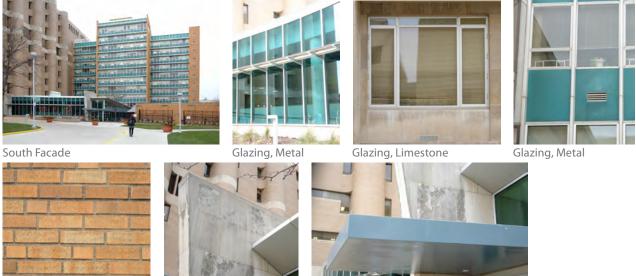

## TIER 1: FACADE VIEW OVERVIEW

Kingshighway Blvd. - West Facades

Forest Park Pkwy. - South Facades

Parkview Place - South Facades

Forest Park Pkwy. - North Facades

Parkview Place - North Facades

Children's Place - North Facades

Barnes - Jewish Hospital Plaza - South Facades

Barnes - Jewish Hospital Plaza -North Facade

**Euclid Avenue - East Facades** 

**Euclid Avenue - East Facades** 

Exterior Material Summary

Southern Border:

| Brick             | Light Orange-Ochre, Tan |
|-------------------|-------------------------|
| Limestone         | Buff                    |
| Granite           | Blue-Gray               |
| Pre-Cast Concrete | Buff, Tan               |
| Glazing           | Bronze                  |

#### Western Border:

| Brick             | Tan                     |
|-------------------|-------------------------|
| Limestone         | Buff, Tan               |
| Granite           | Brown, Gray             |
| Pre-Cast Concrete | Buff-Pink               |
| Glazing           | Dark Blue-Green, Clear, |
|                   | Bronze, Green-Blue      |
| Metal Panels      | Gray, Silver Metallic,  |
|                   | Blue Corrugated         |

#### Northern Border:

| Brick             |
|-------------------|
| Limestone         |
| Granite           |
| Pre-Cast Concrete |
| Glazing           |
|                   |
| Metal Panels      |

Red/Brown Buff, Tan Brown E Buff, Buff-Pink Green-Blue, Clear, Dark Blue-Green, Gray, Bronze, Green-Blue Medium Clear Aluminum, Gray, Bronze, Silver Metallic

#### Eastern Border:

- Brick Limestone Granite Terra Cotta Pre-Cast Concrete Concrete EIFS/Stucco Glazing Metal Panels
- Glass, Light Orange-Ochre, Medium Tan, Light Tan, Brown Buff Gray, Brown Roof Buff, Buff-Pink Buff Buff, White Bronze, Clear, Gray, Green-Blue Bronze, Tan, Silver Metallic, Medium Silver Metallic