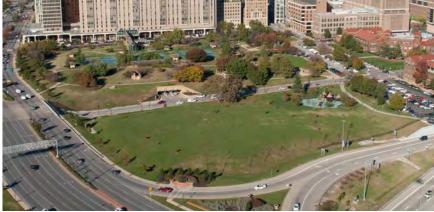

## TIER 1: Aerial Views

South Aerial View of Tier 1 showing Hwy. 64/40, Kingshighway, and Forest Park East in the foreground. Forest Park (main) is west of Kingshighway.

Southwest Aerial View of Tier 1. The overall view of Tier 1 is primarily tan and buff material.

West Aerial View of Tier 1 with Queeny Tower, the East and West Pavilions, and Forest Park East. The South Parking Garage is below Forest Park East.

Southwest Aerial View of Tier 1. Details within the tan and buff palette include bronze and green-blue glazing.