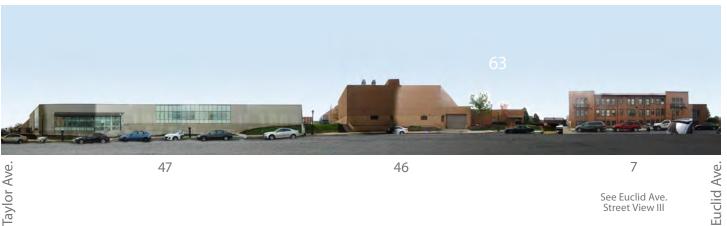

# TIER 2

ENLARGED TIER 2 MAP

32

| BUII | LDING LIST                            | App Pg |
|------|---------------------------------------|--------|
| 1    | North Building                        | A-51   |
| 2    | Cancer Research                       | A-53   |
| 3    | South Building                        | A-54   |
| 10   | Spencer T. Olin Residence Hall        | A-71   |
| 11   | Eric P. Newman Education Center       | A-47   |
| 12   | McDonnell Medical Sciences Building   | A-72   |
| 13   | Bernard Becker Medical Library        | A-52   |
| 15   | Health Administration Program         | A-77   |
| 18   | East McDonnell Specialized Research   | A-70   |
| 24   | CID School                            | A-80   |
| 26   | CID Research                          | A-81   |
| 27   | 4533 Clayton, CID Residence Hall      | A-78   |
| 29   | MCC                                   | A-48   |
| 39   | North Garage                          | A-45   |
| 41   | 4515 McKinley Research Building       | A-73   |
| 44   | Supply Room                           | A-84   |
| 46   | SRF - East                            | A-75   |
| 47   | 4522 McKinley Avenue                  | A-74   |
| 54   | Barnes Lodge                          | A-79   |
| 63   | Specialized Interim Research Facility | A-76   |
| 64   | 4511 Forest Park Parkway              | A-58   |
| 69   | METRO Garage                          | A-82   |
| 70   | East Building                         | A-68   |
| 82   | East Imaging Center                   | A-69   |
| 90   | Ambulatory Cancer Center              | A-60   |
| 98   | Farrell Learning and Teaching Center  | A-50   |
| 181  | Biotechnology Center                  | A-67   |
| 182  | Euclid Power Plant                    | A-49   |
|      |                                       |        |

## PUBLIC REALM LIST

| F | Taylor - Scott Plaza | A-81 |
|---|----------------------|------|
| G | UHSP Plaza           | A-62 |

# **OTHER**

| 8                               | The Core @ 718        | A-55/56              |
|---------------------------------|-----------------------|----------------------|
| 25                              | The Core @ 818        | A-57                 |
| BJH P - Barnes-Jewish Hospital  |                       |                      |
| CID P - Central Institute       |                       |                      |
| WUSM P - Medical School         |                       |                      |
| S2                              | McKinley Substation   |                      |
| S3                              | Mid-Campus Substation |                      |
| UHSP Bldgs. 38, 61, 75, 84 & 97 |                       | A-46,66,<br>64,59,65 |