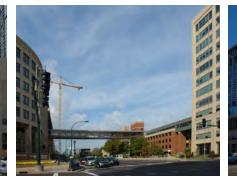

East Aerial View of Tier 1. The new MCC in Tier 2 is seen in the foreground with Hope Plaza bounded by the MPRB and BJCIH. CSRB is beyond.

East Aerial View of Tier 1. The MetroLink entrance to the campus is seen adjacent to the MCC with Tier 1 beyond.