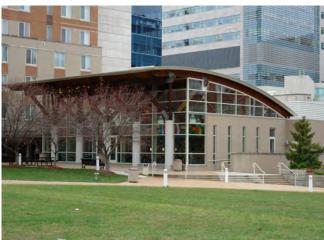

Greenspace

Greenspace is less developed, resulting from the removal of surface parking.

Functions

Research

- Visitor & Staff Parking
- Teaching
- Support
- Ownership

While Ownership remains primarily BJC and Washington University School of Medicine, the University of Health Sciences and Pharmacy(UHSP) occupies approximately one square block north of Children's Place. UHSP's new buildings clearly identify a campus within the campus.