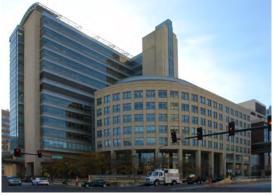

## TIER 1: Aerial Views

South Aerial View of Tier 1 showing Hwy. 64/40, Kingshighway, and Forest Park East in the foreground. Forest Park (main) is west of Kingshighway.

Southwest Aerial View of Tier 1. The overall view of Tier 1 is primarily tan and buff material.

West Aerial View of Tier 1 with Queeny Tower, the East and West Pavilions, and Forest Park East. The South Parking Garage is below Forest Park East.

Southwest Aerial View of Tier 1. Details within the tan and buff palette include bronze and green-blue glazing.