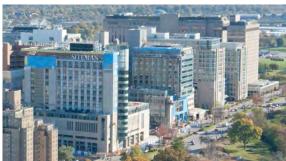

## TIER 1: Aerial Views

South Aerial View of Tier 1 showing Hwy. 64/40, Kingshighway, and Forest Park East in the foreground. Forest Park (main) is west of Kingshighway.

Southwest Aerial View of Tier 1. The overall view of Tier 1 is primarily tan and buff material.

West Aerial View of Tier 1 with Queeny Tower, the East and West Pavilions, and Forest Park East. The South Parking Garage is below Forest Park East.

Southwest Aerial View of Tier 1. Details within the tan and buff palette include bronze and green-blue glazing.