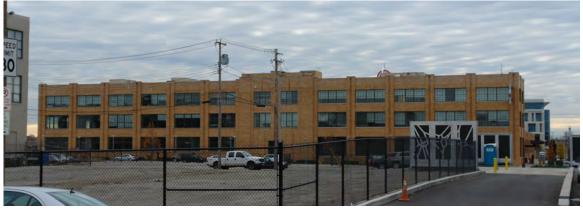

TH FACADES)



CORTEX ONE

Research 2006

HOK/Cannon \$71,579,483

4320 Forest Park Blvd.

Function Age Architect CRV Adjacencies & Relationships with Adjoining Buildings

**Exterior Color Palette & Materials** 

Pre-Cast Concrete Metal Glazing Mullions Spandrel Glass

White, Gray Silver Metallic Green **Clear Aluminum** Light Green

Properties



Southeast Facade

Metal, Glazing

Metal, Glazing, Spandrels

cortex

#### TIER 4: FOREST PARK PARKWAY STREET VIEW (NORTH FACADES)



**WUSM** Properties



Northwest Facade



Northwest Facade



Northeast Facade

#### TIER 4: CLAYTON AVENUE STREET VIEW (SOUTH FACADES)



Stucco Glazing Mullions White Gray Medium Bronze



Southwest Facade

Glazing

#### TIER 4 EAST: BOYLE AVENUE STREET VIEW (OTHER BUILDINGS)



Northwest Facade



North Facade



Building 537 @4240, North Facade



Building 537 @4240, Southwest Facade

### TIER 4 EAST: CLAYTON AVENUE STREET VIEW (SOUTH FACADES)



### 67

BJC at THE COMMONS Clayton Ave.

Function Age Architect CRV Adjacencies & Relationships with Adjoining Buildings

**Exterior Color Palette & Materials** 

Pre-Cast Concrete Metal Glazing Mullions

Spandrel Glass

Support

White, Tan, Gray Silver Perforated, Silver Metallic Blue-Green Clear Aluminum, White Blue-Green



Northwest Facade







Southeast Facade





Glazing

Metal

Metal, Glazing

Metal

### FORMER BUILDINGS - APPENDIX



#### TIER 1: KINGSHIGHWAY BLVD. STREET VIEW (WEST FACADES)



52

Function Age Architect CRV Adjacencies & Relationships with Adjoining Buildings

#### **Exterior Color Palette & Materials**

#### **BJHS - QUEENY