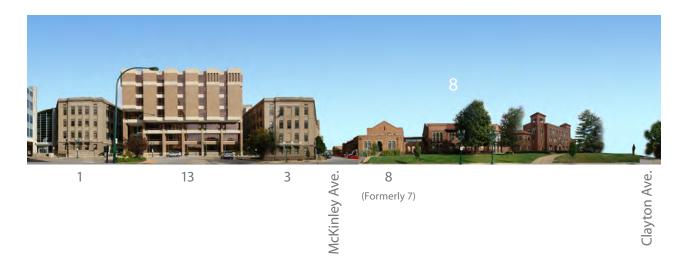

## INTRODUCTION TO MEDICAL CAMPUS

The Medical Campus is comprised of four tiers spanning west to east. The developmental order of these tiers tracks chronologically, with Tier 1 being the tier of origin. The campus covers approximately 360 acres, and is roughly .8 miles east to west by .7 miles north to south. Three major thoroughfares provide access: Interstate Hwy. 40/64, Kingshighway Blvd., and Forest Park Parkway. Additionally, MetroLink accesses the center of the campus while other mass transit services are dispersed throughout. The west end of the campus borders Forest Park, the largest greenspace in Saint Louis.

The current Medical Campus is comprised of buildings that began being constructed around 1910 and it continues to evolve and develop. These buildings are owned by BJC, Washington University, and a number of other health and research related entities. Major functions include patient care, teaching, and research with a myriad of supporting infrastructure such as parking, greenspace, food services, etc.

- WUSM
- North Building
- 2 Cancer Research
- 3 South Building
  - 4 BJC Institute of Health at WUSM
- 5 Maternity Hospital
- McMillan Hospital 6
- 9 Irene Walter Johnson Institute of Rehab
- Spencer T. Olin Residence Hall 10
- Eric P. Newman Education Center 11
- 12 McDonnell Medical Sciences Building
- Bernard Becker Medical Library 13
- 14 West Building
- 15 Health Administration Program
- McDonnell Pediatric Research 16
- **Renard Hospital** 17
- East McDonnell Specialized Research 18
- 19 Mallinckrodt Institute of Radiology
- 20 **Clinical Sciences Research Building**
- Wohl Clinic 21
- Wohl Hospital 22
- **CID School** 24
- 818 S. Euclid Avenue 25
- CID Research 26
- 4533 Clayton, CID Residence Hall 27
- 29 MCC
- 4515 McKinley Research Building 41
- 42 620 S. Taylor Avenue
- 43 Northwest Tower
- Supply Room 44
- 45 4480 Clayton
- SRF East 46
- 4522 McKinley Avenue
- **Barnard Hospital** 50
- **Clayton Parking Garage** 62
- Specialized Interim Research Facility 63
- 64 4511 Forest Park Parkway
- Genome Data Center 65
- 66 4444 Forest Park Parkway
- 69 **METRO** Garage
- East Building 70
- 76 4488 Forest Park Parkway
- 82 **East Imaging Center**
- 86 **CSRB** North Tower Addition
- Ambulatory Cancer Center 90
- Taylor Avenue Building TAB 94
- 95 NRB Garage
- Neuroscience Research Building 96
- Farrell Learning and Teaching Center 98
- **Biotechnology** Center 181
- 182 Euclid Power Plant