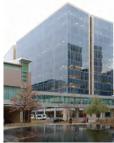

## TIER 1: Aerial Views

South Aerial View of Tier 1 showing Hwy. 64/40, Kingshighway, and Forest Park East in the foreground. Forest Park (main) is west of Kingshighway.

Southwest Aerial View of Tier 1. The overall view of Tier 1 is primarily tan and buff material.

West Aerial View of Tier 1 with Queeny Tower, the East and West Pavilions, and Forest Park East. The South Parking Garage is below Forest Park East.

Southwest Aerial View of Tier 1. Details within the tan and buff palette include bronze and green-blue glazing.