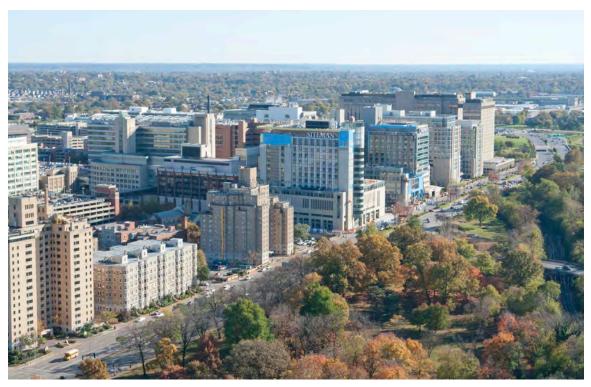

## TIER 1: Aerial Views

West Aerial View of Tier 1. The west wall along Kingshighway is a composition of towers that has evolved over time. The new Parkview Tower seeks to create a north boundary incorporating a "bookend" form.

Northwest Aerial View of Tier 1

Northwest Aerial View of Tier 1. Tall buildings continue along Kingshighway and Forest Park to the north of the Tier 1 boundary.

Northeast Aerial View of Tier 1. The Center for Outpatient Health is seen north of Forest Park Parkway.