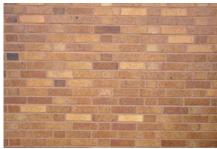

## TIER 1: COMMON MATERIALS

Medium Tan Brick

Orange-Ochre Brick

#### SUMMARY

There is a general consistency of material and color within Tier 1. The presence of ochre and brown bricks from previous eras provides relief to the overall buff/tan consistency of the tier. When "sorted by date", buildings built within certain eras show a consistency of material and palette. The use of limestone continues throughout the development of Tier 1 with more liberal usage in the present day. See page 18.