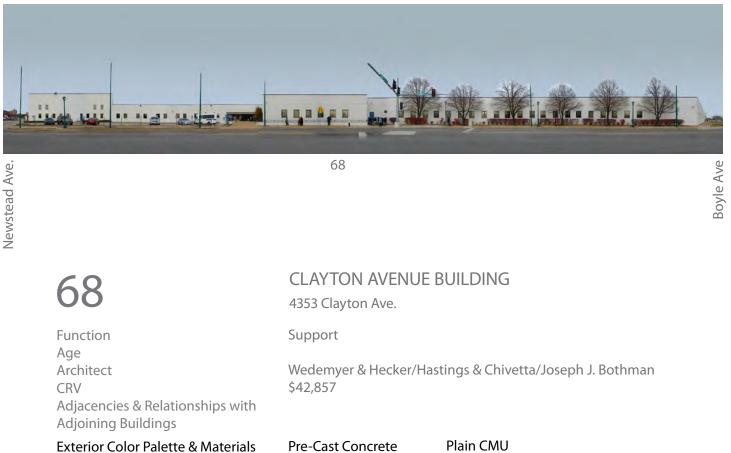

58

- BJC at The Commons 67
- 68 **Clayton Avenue Building**
- 71 East Pavilion
- 72 West Pavilion
- 73 Subsurface Garage
- 74 Duncan/Taylor Garage
- 77 East Garage
- 78 Child Development Center
- 79 East Staff Garage
- 92 Parkview Tower
- #TBD BJC Phase 3 Tower