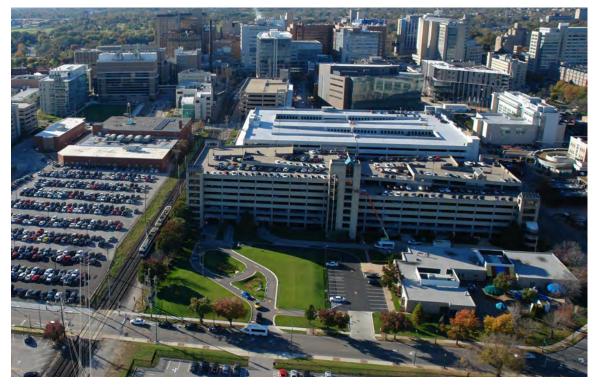

East Aerial View of Tier 1. The new MCC in Tier 2 is seen in the foreground with Hope Plaza bounded by the MPRB and BJCIH. CSRB is beyond.

East Aerial View of Tier 1. The MetroLink entrance to the campus is seen adjacent to the MCC with Tier 1 beyond.

## TIER 1: Aerial Views

East Aerial View of Tier 1. Hudlin Park provides the setting for the East and West Pavilions.