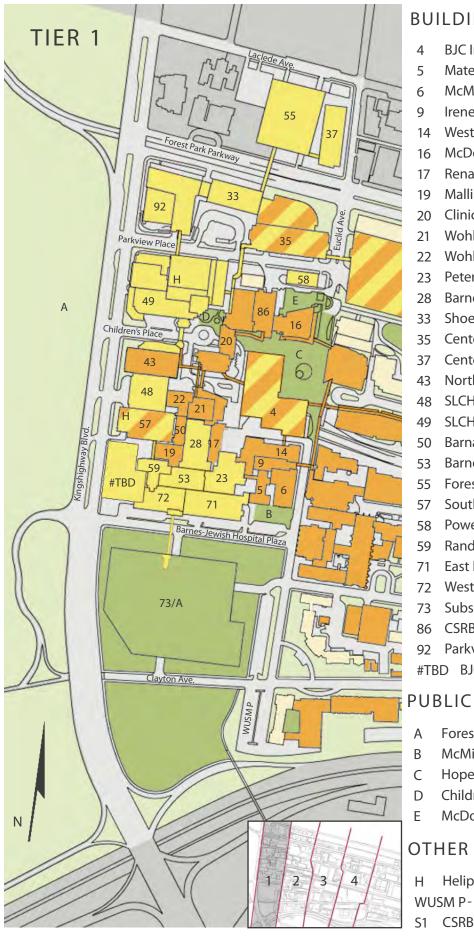

# TIER 1

9

## BUILDING LIST

D Children's Plaza

S1 CSRB Substation

H Heliport

E McDonnell Pediatric Research Plaza

WUSM P - Medical School Surface Parking Lot

| BUI | LDING LIST                              | App Pg |
|-----|-----------------------------------------|--------|
| 4   | BJC Institute of Health at WUSM         | A-29   |
| 5   | Maternity Hospital                      | A-23   |
| 6   | McMillan Hospital                       | A-24   |
| 9   | Irene Walter Johnson Institute of Rehab | A-27   |
| 14  | West Building                           | A-28   |
| 16  | McDonnell Pediatric Research            | A-31   |
| 17  | Renard Hospital                         | A-33   |
| 19  | Mallinckrodt Institute of Radiology     | A-34   |
| 20  | Clinical Sciences Research Building     | A-19   |
| 21  | Wohl Clinic                             | A-35   |
| 22  | Wohl Hospital                           | A-36   |
| 23  | Peters Building                         | A-37   |
| 28  | Barnes Service Building                 | A-38   |
| 33  | Shoenberg Pavilion                      | A-15   |
| 35  | Center for Advanced Medicine            | A-16   |
| 37  | Center for Outpatient Health (COH)      | A-14   |
| 43  | Northwest Tower                         | A-8    |
| 48  | SLCH Garage                             | A-9    |
| 49  | SLCH Hospital                           | А-б    |
| 50  | Barnard Hospital                        | A-39   |
| 53  | Barnes Hospital Central                 | A-40   |
| 55  | Forest Park/Laclede Garage              | A-13   |
| 57  | Southwest Tower                         | A-10   |
| 58  | Power Plant                             | A-17   |
|     | Rand Johnson                            | A-20   |
|     | East Pavilion                           | A-22   |
| 72  | West Pavilion                           | A-21   |
|     | Subsurface Garage                       | A-26   |
|     | CSRB-North Tower Addition               | A-18   |
|     | Parkview Tower                          | A-5    |
| #TB | D BJC Phase 3 Tower                     | A-11   |
| PUE | BLIC REALM LIST                         |        |
| А   | Forest Park (Hudlin Park)               | A-12   |
| В   | McMillan Plaza                          | A-25   |
| С   | Hope Plaza                              | A-30   |
|     |                                         |        |

## TIER 1: FACADE VIEW OVERVIEW

Kingshighway Blvd. - West Facades

Forest Park Pkwy. - South Facades

Parkview Place - South Facades

Forest Park Pkwy. - North Facades

Parkview Place - North Facades

Children's Place - North Facades

Barnes - Jewish Hospital Plaza - South Facades

Barnes - Jewish Hospital Plaza -North Facade

**Euclid Avenue - East Facades** 

**Euclid Avenue - East Facades** 

## OBSERVATION SUMMARY EXPLANATION

**Overall Tier Characteristics** 

Identity - Iconic

Massive form and signage identify Tier 1 along the north, west, and south boundaries of Tier 1. While this form identifies the overall Medical Campus, it's presence along Kingshighway symbolizes the health care component for patients and visitors. Hope Plaza is a centralized symbol for the

High Rise

University and staff.

Comprised primarily of high-rise structures. Form includes towers and towers with bases.

Density

One of the highest densities of any urban area in the region.

Tier 1 forms an iconic presence along the east side of Kingshighway that stands as a boundary to Forest Park to the west.

Greenspace

Forest Park, east of Kingshighway, creates an open vista for the iconic East & West Pavilions, the complex of buildings that is Tier 1.

Hope Plaza is centrally located within the tier.

Hope Plaza is a point of orientation for the Metro Link access to the Campus.

Tall buildings form the boundaries of Hope Plaza making it a place of notable relief within the density of the tier.

Functions

Clinical/Diagnostic Patient Care Research Visitor & Staff Parking Teaching

Historic Significance/District

The Medical Campus has occupied Tier 1 since the 1890's. It retains some of its oldest structures and is in transformation with constant and new development.

Tier 1 contains the iconic markers of the campus, with:

Queeny Tower, East & West Pavilions, the Maternity Hospital, and McMillan set over the foreground of Forest Park (Hudlin Area).

The towers that form the eastern boundary of Forest Park along Kingshighway including the North Campus projects that are currently under construction.