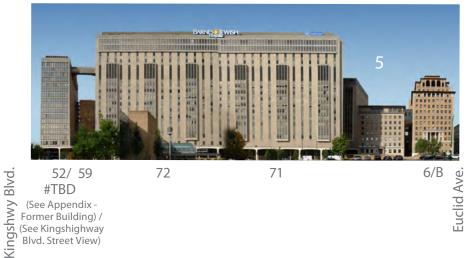

#### SURFACE PARKING LOTS

- BJH P **Barnes-Jewish Hospital**
- CID P Central Institute
- WUSM P **Medical School** 
  - Helipad

- BJC
- 23 Peters Building
- 28 **Barnes Service Building**
- 33 **Shoenberg Pavilion**
- 35 Center for Advanced Medicine
- 36 Goldfarb College of Nursing
- 37 Center for Outpatient Health
- 39 North Garage
- Children's Place Garage 48
- Children's Hospital 49
- 53 **Barnes** Central
- Barnes Lodge 54
- Forest Park/Laclede Garage 55
- 57 Southwest Tower
- **Power Plant** 59 Rand Johnson

58

- BJC at The Commons 67
- 68 **Clayton Avenue Building**
- 71 East Pavilion
- 72 West Pavilion
- 73 Subsurface Garage
- 74 Duncan/Taylor Garage
- 77 East Garage
- 78 Child Development Center
- 79 East Staff Garage
- 92 Parkview Tower
- #TBD BJC Phase 3 Tower

- WUSM
- North Building
- 2 Cancer Research
- 3 South Building
  - 4 BJC Institute of Health at WUSM
- 5 Maternity Hospital
- McMillan Hospital 6
- 9 Irene Walter Johnson Institute of Rehab
- Spencer T. Olin Residence Hall 10
- Eric P. Newman Education Center 11
- 12 McDonnell Medical Sciences Building
- Bernard Becker Medical Library 13
- 14 West Building
- 15 Health Administration Program
- McDonnell Pediatric Research 16
- **Renard Hospital** 17
- East McDonnell Specialized Research 18
- 19 Mallinckrodt Institute of Radiology
- 20 **Clinical Sciences Research Building**
- Wohl Clinic 21
- Wohl Hospital 22
- **CID School** 24
- 818 S. Euclid Avenue 25
- CID Research 26
- 4533 Clayton, CID Residence Hall 27
- 29 MCC
- 4515 McKinley Research Building 41
- 42 620 S. Taylor Avenue
- 43 Northwest Tower
- Supply Room 44
- 45 4480 Clayton
- SRF East 46
- 4522 McKinley Avenue
- **Barnard Hospital** 50
- **Clayton Parking Garage** 62
- Specialized Interim Research Facility 63
- 64 4511 Forest Park Parkway
- Genome Data Center 65
- 66 4444 Forest Park Parkway
- 69 **METRO** Garage
- East Building 70
- 76 4488 Forest Park Parkway
- 82 **East Imaging Center**
- 86 **CSRB** North Tower Addition
- Ambulatory Cancer Center 90
- Taylor Avenue Building TAB 94
- 95 NRB Garage
- Neuroscience Research Building 96
- Farrell Learning and Teaching Center 98
- **Biotechnology** Center 181
- 182 Euclid Power Plant

## BUILDING LIST

D Children's Plaza

S1 CSRB Substation

H Heliport

E McDonnell Pediatric Research Plaza

WUSM P - Medical School Surface Parking Lot

| BUI | LDING LIST                              | App Pg |
|-----|-----------------------------------------|--------|
| 4   | BJC Institute of Health at WUSM         | A-29   |
| 5   | Maternity Hospital                      | A-23   |
| 6   | McMillan Hospital                       | A-24   |
| 9   | Irene Walter Johnson Institute of Rehab | A-27   |
| 14  | West Building                           | A-28   |
| 16  | McDonnell Pediatric Research            | A-31   |
| 17  | Renard Hospital                         | A-33   |
| 19  | Mallinckrodt Institute of Radiology     | A-34   |
| 20  | Clinical Sciences Research Building     | A-19   |
| 21  | Wohl Clinic                             | A-35   |
| 22  | Wohl Hospital                           | A-36   |
| 23  | Peters Building                         | A-37   |
| 28  | Barnes Service Building                 | A-38   |
| 33  | Shoenberg Pavilion                      | A-15   |
| 35  | Center for Advanced Medicine            | A-16   |
| 37  | Center for Outpatient Health (COH)      | A-14   |
| 43  | Northwest Tower                         | A-8    |
| 48  | SLCH Garage                             | A-9    |
| 49  | SLCH Hospital                           | А-б    |
| 50  | Barnard Hospital                        | A-39   |
| 53  | Barnes Hospital Central                 | A-40   |
| 55  | Forest Park/Laclede Garage              | A-13   |
| 57  | Southwest Tower                         | A-10   |
| 58  | Power Plant                             | A-17   |
|     | Rand Johnson                            | A-20   |
|     | East Pavilion                           | A-22   |
| 72  | West Pavilion                           | A-21   |
|     | Subsurface Garage                       | A-26   |
|     | CSRB-North Tower Addition               | A-18   |
|     | Parkview Tower                          | A-5    |
| #TB | D BJC Phase 3 Tower                     | A-11   |
| PUE | BLIC REALM LIST                         |        |
| А   | Forest Park (Hudlin Park)               | A-12   |
| В   | McMillan Plaza                          | A-25   |
| С   | Hope Plaza                              | A-30   |
|     |                                         |        |