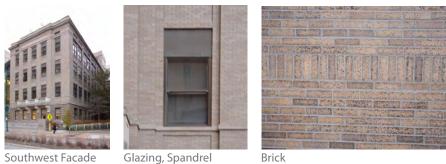

## TIER 1: FACADE VIEW OVERVIEW

Kingshighway Blvd. - West Facades

Forest Park Pkwy. - South Facades

Parkview Place - South Facades

Forest Park Pkwy. - North Facades

Parkview Place - North Facades

Children's Place - North Facades

Exterior Material Summary

Southern Border:

| Brick             | Light Orange-Ochre, Tan |
|-------------------|-------------------------|
| Limestone         | Buff                    |
| Granite           | Blue-Gray               |
| Pre-Cast Concrete | Buff, Tan               |
| Glazing           | Bronze                  |