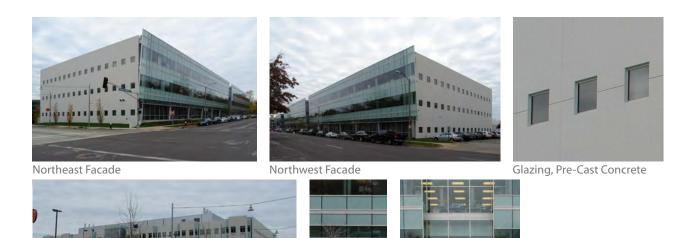

## TIER 1: FACADE VIEW OVERVIEW

Kingshighway Blvd. - West Facades

Forest Park Pkwy. - South Facades

Parkview Place - South Facades

Forest Park Pkwy. - North Facades

Parkview Place - North Facades

Children's Place - North Facades

Barnes - Jewish Hospital Plaza - South Facades

Barnes - Jewish Hospital Plaza -North Facade

**Euclid Avenue - East Facades** 

**Euclid Avenue - East Facades** 