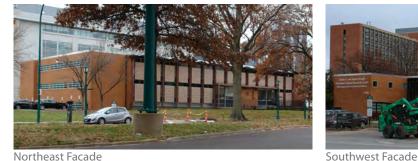

## TIER 1: FACADE VIEW OVERVIEW

Kingshighway Blvd. - West Facades

Forest Park Pkwy. - South Facades

Parkview Place - South Facades

Forest Park Pkwy. - North Facades

Parkview Place - North Facades

Children's Place - North Facades

Barnes - Jewish Hospital Plaza - South Facades

Barnes - Jewish Hospital Plaza -North Facade

**Euclid Avenue - East Facades** 

**Euclid Avenue - East Facades** 