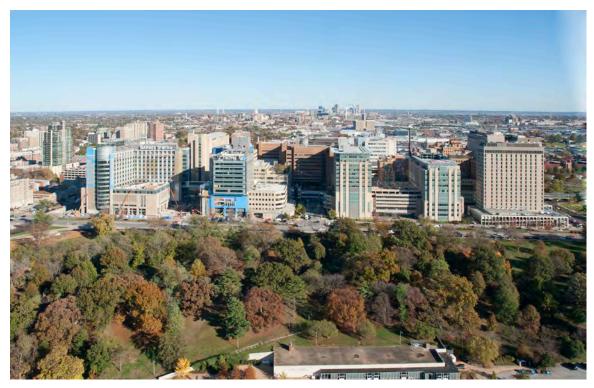

## TIER 1: Aerial Views

East Aerial View of Tier 1. Hudlin Park provides the setting for the East and West Pavilions.