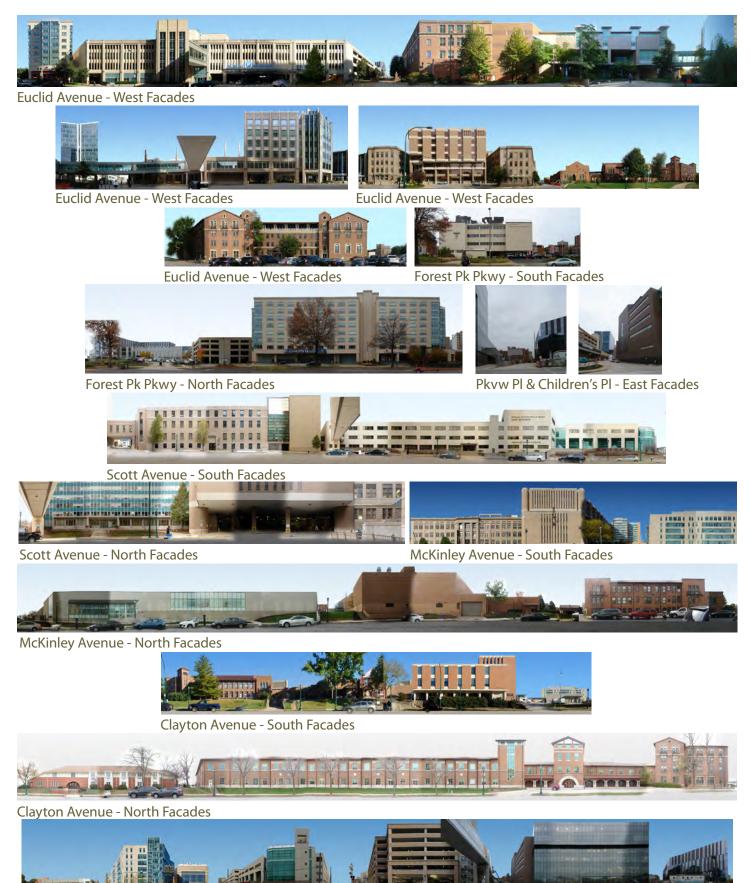

## TIER 1: FACADE VIEW OVERVIEW

Kingshighway Blvd. - West Facades

Forest Park Pkwy. - South Facades

Parkview Place - South Facades

Forest Park Pkwy. - North Facades

Parkview Place - North Facades

Children's Place - North Facades

Barnes - Jewish Hospital Plaza - South Facades

Barnes - Jewish Hospital Plaza -North Facade

**Euclid Avenue - East Facades** 

**Euclid Avenue - East Facades** 