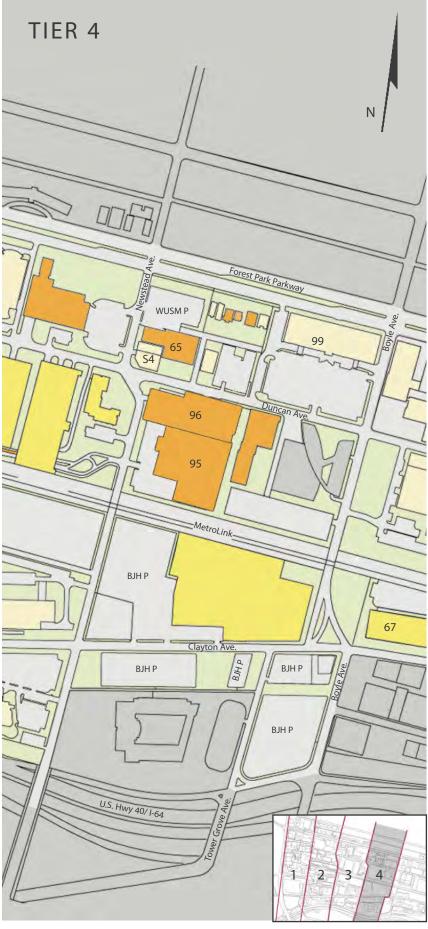

# TIER 2

ENLARGED TIER 2 MAP

32

| BUII | LDING LIST                            | App Pg |
|------|---------------------------------------|--------|
| 1    | North Building                        | A-51   |
| 2    | Cancer Research                       | A-53   |
| 3    | South Building                        | A-54   |
| 10   | Spencer T. Olin Residence Hall        | A-71   |
| 11   | Eric P. Newman Education Center       | A-47   |
| 12   | McDonnell Medical Sciences Building   | A-72   |
| 13   | Bernard Becker Medical Library        | A-52   |
| 15   | Health Administration Program         | A-77   |
| 18   | East McDonnell Specialized Research   | A-70   |
| 24   | CID School                            | A-80   |
| 26   | CID Research                          | A-81   |
| 27   | 4533 Clayton, CID Residence Hall      | A-78   |
| 29   | MCC                                   | A-48   |
| 39   | North Garage                          | A-45   |
| 41   | 4515 McKinley Research Building       | A-73   |
| 44   | Supply Room                           | A-84   |
| 46   | SRF - East                            | A-75   |
| 47   | 4522 McKinley Avenue                  | A-74   |
| 54   | Barnes Lodge                          | A-79   |
| 63   | Specialized Interim Research Facility | A-76   |
| 64   | 4511 Forest Park Parkway              | A-58   |
| 69   | METRO Garage                          | A-82   |
| 70   | East Building                         | A-68   |
| 82   | East Imaging Center                   | A-69   |
| 90   | Ambulatory Cancer Center              | A-60   |
| 98   | Farrell Learning and Teaching Center  | A-50   |
| 181  | Biotechnology Center                  | A-67   |
| 182  | Euclid Power Plant                    | A-49   |
|      |                                       |        |

## PUBLIC REALM LIST

| F | Taylor - Scott Plaza | A-81 |
|---|----------------------|------|
| G | UHSP Plaza           | A-62 |

# **OTHER**

| 8                               | The Core @ 718        | A-55/56              |
|---------------------------------|-----------------------|----------------------|
| 25                              | The Core @ 818        | A-57                 |
| BJH P - Barnes-Jewish Hospital  |                       |                      |
| CID P - Central Institute       |                       |                      |
| WUSM P - Medical School         |                       |                      |
| S2                              | McKinley Substation   |                      |
| S3                              | Mid-Campus Substation |                      |
| UHSP Bldgs. 38, 61, 75, 84 & 97 |                       | A-46,66,<br>64,59,65 |