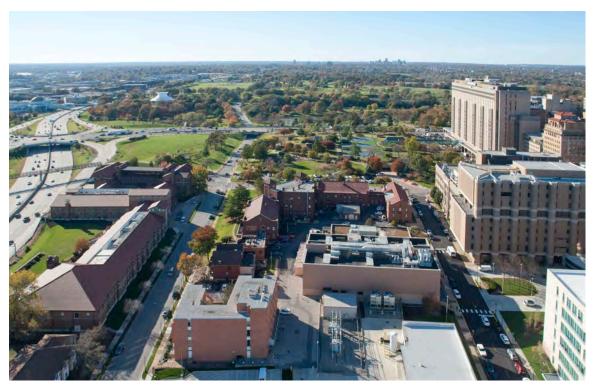

## TIER 1: Aerial Views

West Aerial View of Tier 1. The west wall along Kingshighway is a composition of towers that has evolved over time. The new Parkview Tower seeks to create a north boundary incorporating a "bookend" form.

Northwest Aerial View of Tier 1

Northwest Aerial View of Tier 1. Tall buildings continue along Kingshighway and Forest Park to the north of the Tier 1 boundary.

Northeast Aerial View of Tier 1. The Center for Outpatient Health is seen north of Forest Park Parkway.