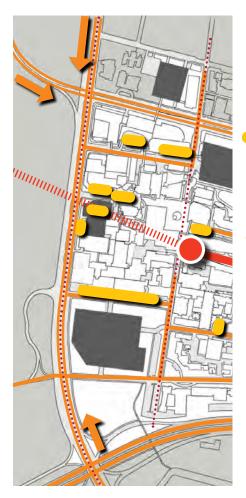

## CAMPUS MAPS WITH APPLIED FILTERS

Filter #1: Building Ownership

Filter #2: Building Functions

Filter #3: Pedestrian and Vehicular Access and Approach

Filter #4: Building Heights

#### Pedestrian and Vehicular Access and Approach

- Parking Structure
- Patient Drop-Off
- MetroLink Station
- MetroLink
- Roads
- Major Access Points