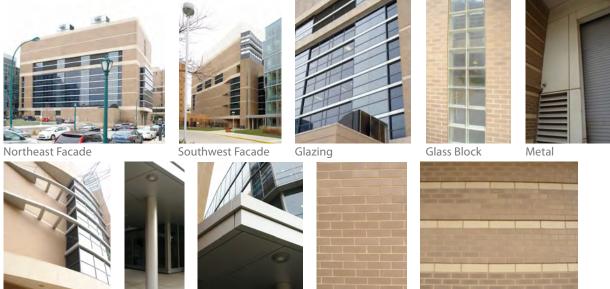

## TIER 1: FACADE VIEW OVERVIEW

Kingshighway Blvd. - West Facades

Forest Park Pkwy. - South Facades

Parkview Place - South Facades

Forest Park Pkwy. - North Facades

Parkview Place - North Facades

Children's Place - North Facades

Barnes - Jewish Hospital Plaza - South Facades

Barnes - Jewish Hospital Plaza -North Facade

**Euclid Avenue - East Facades** 

**Euclid Avenue - East Facades** 