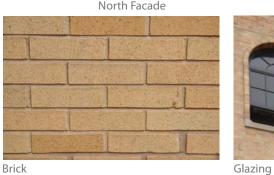

## TIER 1: COMMON MATERIALS

Medium Tan Brick

Orange-Ochre Brick

#### SUMMARY

There is a general consistency of material and color within Tier 1. The presence of ochre and brown bricks from previous eras provides relief to the overall buff/tan consistency of the tier. When "sorted by date", buildings built within certain eras show a consistency of material and palette. The use of limestone continues throughout the development of Tier 1 with more liberal usage in the present day. See page 18.