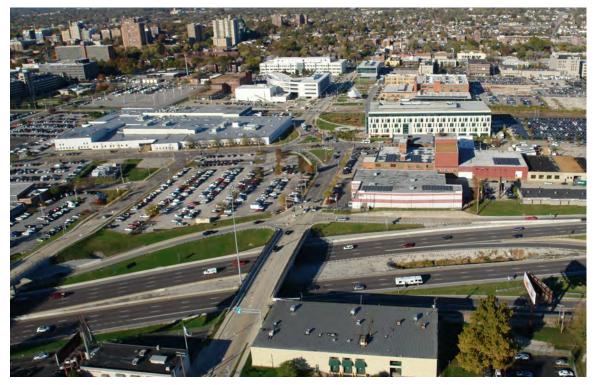

Northwest Aerial View of Tier 1

Northwest Aerial View of Tier 1. Tall buildings continue along Kingshighway and Forest Park to the north of the Tier 1 boundary.

Northeast Aerial View of Tier 1. The Center for Outpatient Health is seen north of Forest Park Parkway.

## TIER 1: Aerial Views

Northeast Aerial View of Tier 1. The COH & CAM continue the tan and buff primary material with green-blue glazing and details on the north end of the tier.

East Aerial View of Tier 1. MPRB, CAM, and COH are seen along the east boundary of Tier 1.

East Aerial View of Tier 1. The new MCC in Tier 2 is seen in the foreground with Hope Plaza bounded by the MPRB and BJCIH. CSRB is beyond.

East Aerial View of Tier 1. The MetroLink entrance to the campus is seen adjacent to the MCC with Tier 1 beyond.