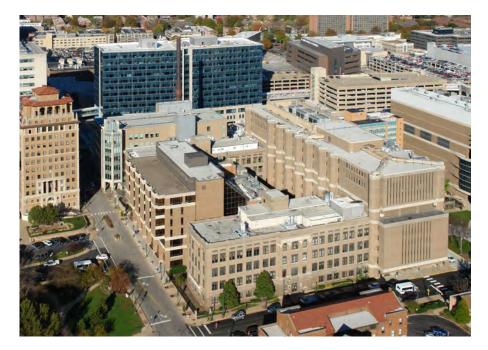

## TIER 1: Aerial Views

South Aerial View of Tier 1 showing Hwy. 64/40, Kingshighway, and Forest Park East in the foreground. Forest Park (main) is west of Kingshighway.

Southwest Aerial View of Tier 1. The overall view of Tier 1 is primarily tan and buff material.

West Aerial View of Tier 1 with Queeny Tower, the East and West Pavilions, and Forest Park East. The South Parking Garage is below Forest Park East.

Southwest Aerial View of Tier 1. Details within the tan and buff palette include bronze and green-blue glazing.