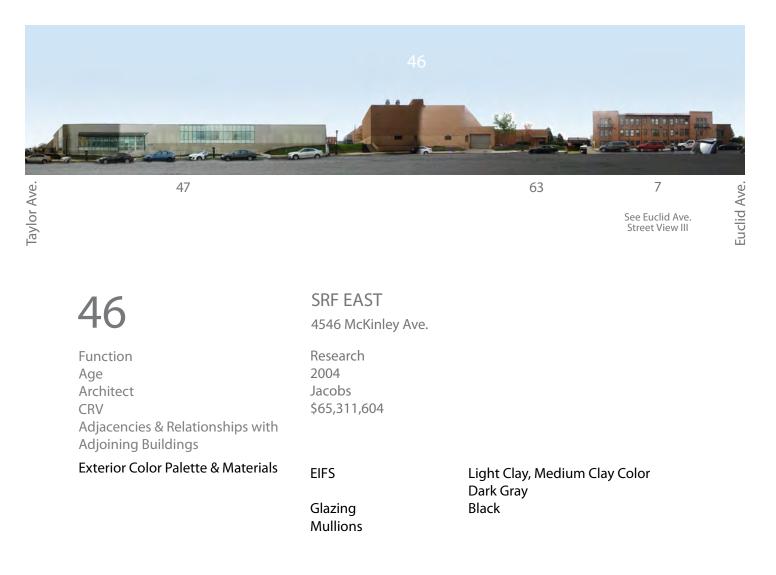

# TIER 2

ENLARGED TIER 2 MAP

32

| BUII | LDING LIST                            | App Pg |
|------|---------------------------------------|--------|
| 1    | North Building                        | A-51   |
| 2    | Cancer Research                       | A-53   |
| 3    | South Building                        | A-54   |
| 10   | Spencer T. Olin Residence Hall        | A-71   |
| 11   | Eric P. Newman Education Center       | A-47   |
| 12   | McDonnell Medical Sciences Building   | A-72   |
| 13   | Bernard Becker Medical Library        | A-52   |
| 15   | Health Administration Program         | A-77   |
| 18   | East McDonnell Specialized Research   | A-70   |
| 24   | CID School                            | A-80   |
| 26   | CID Research                          | A-81   |
| 27   | 4533 Clayton, CID Residence Hall      | A-78   |
| 29   | MCC                                   | A-48   |
| 39   | North Garage                          | A-45   |
| 41   | 4515 McKinley Research Building       | A-73   |
| 44   | Supply Room                           | A-84   |
| 46   | SRF - East                            | A-75   |
| 47   | 4522 McKinley Avenue                  | A-74   |
| 54   | Barnes Lodge                          | A-79   |
| 63   | Specialized Interim Research Facility | A-76   |
| 64   | 4511 Forest Park Parkway              | A-58   |
| 69   | METRO Garage                          | A-82   |
| 70   | East Building                         | A-68   |
| 82   | East Imaging Center                   | A-69   |
| 90   | Ambulatory Cancer Center              | A-60   |
| 98   | Farrell Learning and Teaching Center  | A-50   |
| 181  | Biotechnology Center                  | A-67   |
| 182  | Euclid Power Plant                    | A-49   |
|      |                                       |        |