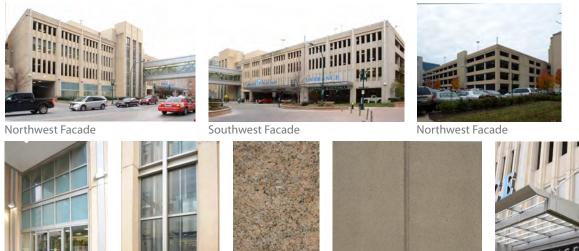

#### OTHER

8 The Core @ 718 25 The Core @ 818 51 Shriner's Hospital STL 81 Rehabilitation Institute of St. Louis 47 91 The Newstead Facility 99 **CORTEX 1** 537 4240 Building S1 **CSRB** Substation S2 **McKinley Substation** S3 Mid-Campus Substation S4 4444 Substation UHSP 35 Jones Hall UHSP 61 South Residence Hall UHSP 75 Academic Research Building UHSP 84 Recreation and Student Center UHSP 97 Garage

# **OTHER**

| 8                               | The Core @ 718        | A-55/56              |
|---------------------------------|-----------------------|----------------------|
| 25                              | The Core @ 818        | A-57                 |
| BJH P - Barnes-Jewish Hospital  |                       |                      |
| CID P - Central Institute       |                       |                      |
| WUSM P - Medical School         |                       |                      |
| S2                              | McKinley Substation   |                      |
| S3                              | Mid-Campus Substation |                      |
| UHSP Bldgs. 38, 61, 75, 84 & 97 |                       | A-46,66,<br>64,59,65 |