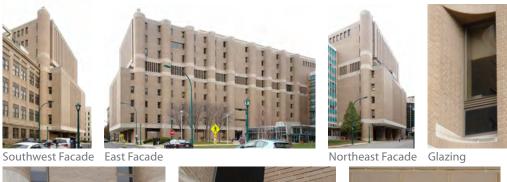

## TIER 1: FACADE VIEW OVERVIEW

Kingshighway Blvd. - West Facades

Forest Park Pkwy. - South Facades

Parkview Place - South Facades

Forest Park Pkwy. - North Facades

Parkview Place - North Facades

Children's Place - North Facades

Barnes - Jewish Hospital Plaza - South Facades

Barnes - Jewish Hospital Plaza -North Facade

**Euclid Avenue - East Facades** 

**Euclid Avenue - East Facades** 

Northwest Aerial View of Tier 1

Northwest Aerial View of Tier 1. Tall buildings continue along Kingshighway and Forest Park to the north of the Tier 1 boundary.

Northeast Aerial View of Tier 1. The Center for Outpatient Health is seen north of Forest Park Parkway.

## TIER 1: Aerial Views

Northeast Aerial View of Tier 1. The COH & CAM continue the tan and buff primary material with green-blue glazing and details on the north end of the tier.

East Aerial View of Tier 1. MPRB, CAM, and COH are seen along the east boundary of Tier 1.