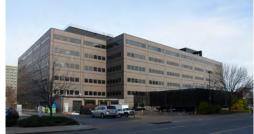

## TIER 1: Aerial Views

South Aerial View of Tier 1 showing Hwy. 64/40, Kingshighway, and Forest Park East in the foreground. Forest Park (main) is west of Kingshighway.

Southwest Aerial View of Tier 1. The overall view of Tier 1 is primarily tan and buff material.

West Aerial View of Tier 1 with Queeny Tower, the East and West Pavilions, and Forest Park East. The South Parking Garage is below Forest Park East.

Southwest Aerial View of Tier 1. Details within the tan and buff palette include bronze and green-blue glazing.