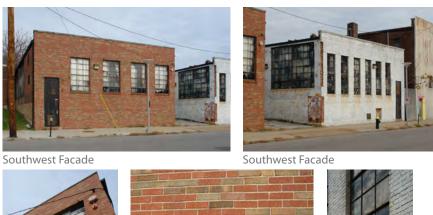

## TIER 1: FACADE VIEW OVERVIEW

Kingshighway Blvd. - West Facades

Forest Park Pkwy. - South Facades

Parkview Place - South Facades

Forest Park Pkwy. - North Facades

Parkview Place - North Facades

Children's Place - North Facades

Barnes - Jewish Hospital Plaza - South Facades

Barnes - Jewish Hospital Plaza -North Facade

**Euclid Avenue - East Facades** 

**Euclid Avenue - East Facades** 