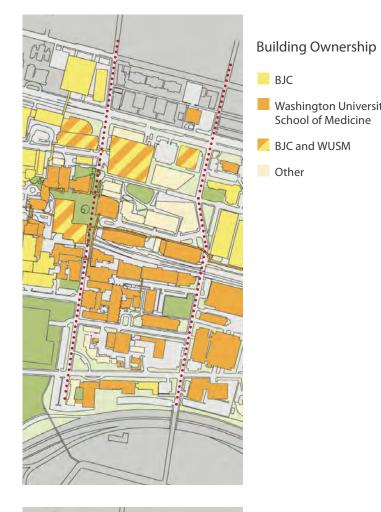

## CAMPUS MAPS WITH APPLIED FILTERS

Filter #1: Building Ownership

Filter #2: Building Functions

Filter #3: Pedestrian and Vehicular Access and Approach

Filter #4: Building Heights

### **Building Functions**

Clinical Parking Research Support

- Teaching

Greenspace

**Building Ownership** 

Washington University School of Medicine

BJC and WUSM

Other

BJC

10