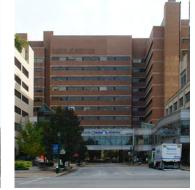

## TIER 1: FACADE VIEW OVERVIEW

Kingshighway Blvd. - West Facades

Forest Park Pkwy. - South Facades

Parkview Place - South Facades

Forest Park Pkwy. - North Facades

Parkview Place - North Facades

Children's Place - North Facades

Barnes - Jewish Hospital Plaza - South Facades

Barnes - Jewish Hospital Plaza -North Facade

**Euclid Avenue - East Facades** 

**Euclid Avenue - East Facades** 