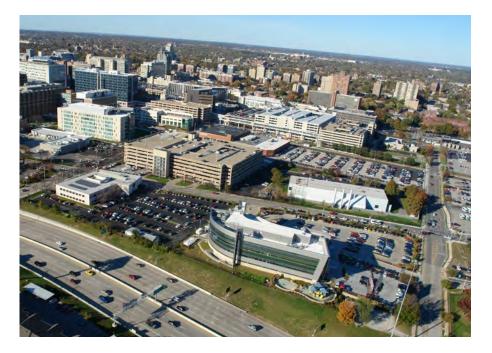

## TIER 1: Aerial Views

South Aerial View of Tier 1 showing Hwy. 64/40, Kingshighway, and Forest Park East in the foreground. Forest Park (main) is west of Kingshighway.

Southwest Aerial View of Tier 1. The overall view of Tier 1 is primarily tan and buff material.

West Aerial View of Tier 1 with Queeny Tower, the East and West Pavilions, and Forest Park East. The South Parking Garage is below Forest Park East.

Southwest Aerial View of Tier 1. Details within the tan and buff palette include bronze and green-blue glazing.