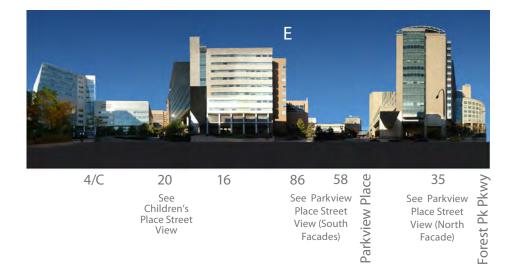

# TIER 1

9

## BUILDING LIST

D Children's Plaza

S1 CSRB Substation

H Heliport

E McDonnell Pediatric Research Plaza

WUSM P - Medical School Surface Parking Lot

| BUI | LDING LIST                              | App Pg |
|-----|-----------------------------------------|--------|
| 4   | BJC Institute of Health at WUSM         | A-29   |
| 5   | Maternity Hospital                      | A-23   |
| 6   | McMillan Hospital                       | A-24   |
| 9   | Irene Walter Johnson Institute of Rehab | A-27   |
| 14  | West Building                           | A-28   |
| 16  | McDonnell Pediatric Research            | A-31   |
| 17  | Renard Hospital                         | A-33   |
| 19  | Mallinckrodt Institute of Radiology     | A-34   |
| 20  | Clinical Sciences Research Building     | A-19   |
| 21  | Wohl Clinic                             | A-35   |
| 22  | Wohl Hospital                           | A-36   |
| 23  | Peters Building                         | A-37   |
| 28  | Barnes Service Building                 | A-38   |
| 33  | Shoenberg Pavilion                      | A-15   |
| 35  | Center for Advanced Medicine            | A-16   |
| 37  | Center for Outpatient Health (COH)      | A-14   |
| 43  | Northwest Tower                         | A-8    |
| 48  | SLCH Garage                             | A-9    |
| 49  | SLCH Hospital                           | А-б    |
| 50  | Barnard Hospital                        | A-39   |
| 53  | Barnes Hospital Central                 | A-40   |
| 55  | Forest Park/Laclede Garage              | A-13   |
| 57  | Southwest Tower                         | A-10   |
| 58  | Power Plant                             | A-17   |
|     | Rand Johnson                            | A-20   |
|     | East Pavilion                           | A-22   |
| 72  | West Pavilion                           | A-21   |
|     | Subsurface Garage                       | A-26   |
|     | CSRB-North Tower Addition               | A-18   |
|     | Parkview Tower                          | A-5    |
| #TB | D BJC Phase 3 Tower                     | A-11   |
| PUE | BLIC REALM LIST                         |        |
| А   | Forest Park (Hudlin Park)               | A-12   |
| В   | McMillan Plaza                          | A-25   |
| С   | Hope Plaza                              | A-30   |
|     |                                         |        |

## TIER 1: FACADE VIEW OVERVIEW

Kingshighway Blvd. - West Facades

Forest Park Pkwy. - South Facades

Parkview Place - South Facades

Forest Park Pkwy. - North Facades

Parkview Place - North Facades

Children's Place - North Facades