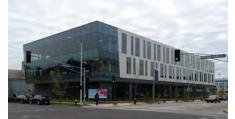

## TIER 1: Aerial Views

South Aerial View of Tier 1 showing Hwy. 64/40, Kingshighway, and Forest Park East in the foreground. Forest Park (main) is west of Kingshighway.

Southwest Aerial View of Tier 1. The overall view of Tier 1 is primarily tan and buff material.

West Aerial View of Tier 1 with Queeny Tower, the East and West Pavilions, and Forest Park East. The South Parking Garage is below Forest Park East.

Southwest Aerial View of Tier 1. Details within the tan and buff palette include bronze and green-blue glazing.