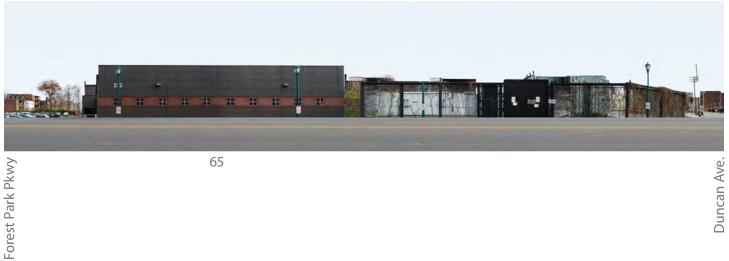

## TIER 2: FACADE VIEW OVERVIEW

Taylor Avenue - East Facades

Historic Significance/District

Tier 2 contains some of the Medical School's oldest buildings, including the North Building and the South Building.

Exterior Material Summary

Southern Border:

| Brick       | Medium Ironspot, Ochre, Brown<br>Blend, Orange-Brown |
|-------------|------------------------------------------------------|
| Limestone   | Buff                                                 |
| Terra Cotta | Red-Orange Roof Tile, Buff Details                   |
| Glazing     | Clear, Green-Blue                                    |

Western Border:

| Brick       | Medium Tan, Tan, Medium Ironspot,<br>Brown Blend, Light Orange, Ochre, |
|-------------|------------------------------------------------------------------------|
|             | Red-Orange                                                             |
| Limestone   | Buff, Tan                                                              |
| Terra Cotta | Red-Orange Roof Tile, Buff Details                                     |
| Granite     | Brown, Gray                                                            |
| Glazing     | Deep Blue, Clear, Dark Gray,                                           |
|             | Light Bronze, Green-Blue, Rose                                         |
|             | Reflective                                                             |
| Metal       | Silver Metallic, Medium Bronze,                                        |
|             | Champagne Metallic, Dark Gray                                          |

Northern Border:

| Brick     | Manganese Ironspot, Brown, Tan,                                    |
|-----------|--------------------------------------------------------------------|
|           | Orange, Red-Orange                                                 |
| Limestone | Buff                                                               |
| Glazing   | Clear, Clear Reflective, Light Gray,<br>Gray Reflective, Dark gray |

Eastern Border:

| Brick             | Manganese Ironspot, Brown,                                    |
|-------------------|---------------------------------------------------------------|
| Pre-Cast Concrete | Orange, Orange-Brown<br>Buff, Pink, Plain, Sandblasted, Board |
|                   | Formed                                                        |
| Concrete          | Plain, Sandblasted                                            |
| EIFS/Stucco       | Buff, Tan, Taupe                                              |
| Glazing           | Clear, Clear Reflective, Bronze,                              |
|                   | Bronze Reflective, Dark Gray, Gray,                           |
|                   | Green, Green-Blue, Blue-Green                                 |