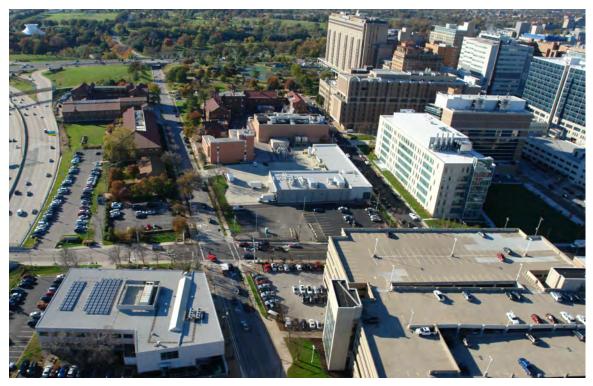

## TIER 1: Aerial Views

West Aerial View of Tier 1. The west wall along Kingshighway is a composition of towers that has evolved over time. The new Parkview Tower seeks to create a north boundary incorporating a "bookend" form.

Northwest Aerial View of Tier 1

Northwest Aerial View of Tier 1. Tall buildings continue along Kingshighway and Forest Park to the north of the Tier 1 boundary.

Northeast Aerial View of Tier 1. The Center for Outpatient Health is seen north of Forest Park Parkway.