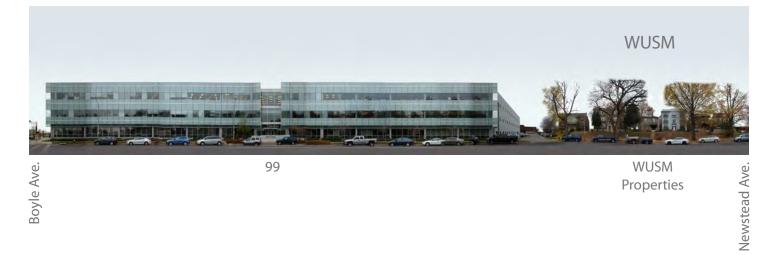

# TIER 2

ENLARGED TIER 2 MAP

32

| BUII | LDING LIST                            | App Pg |
|------|---------------------------------------|--------|
| 1    | North Building                        | A-51   |
| 2    | Cancer Research                       | A-53   |
| 3    | South Building                        | A-54   |
| 10   | Spencer T. Olin Residence Hall        | A-71   |
| 11   | Eric P. Newman Education Center       | A-47   |
| 12   | McDonnell Medical Sciences Building   | A-72   |
| 13   | Bernard Becker Medical Library        | A-52   |
| 15   | Health Administration Program         | A-77   |
| 18   | East McDonnell Specialized Research   | A-70   |
| 24   | CID School                            | A-80   |
| 26   | CID Research                          | A-81   |
| 27   | 4533 Clayton, CID Residence Hall      | A-78   |
| 29   | MCC                                   | A-48   |
| 39   | North Garage                          | A-45   |
| 41   | 4515 McKinley Research Building       | A-73   |
| 44   | Supply Room                           | A-84   |
| 46   | SRF - East                            | A-75   |
| 47   | 4522 McKinley Avenue                  | A-74   |
| 54   | Barnes Lodge                          | A-79   |
| 63   | Specialized Interim Research Facility | A-76   |
| 64   | 4511 Forest Park Parkway              | A-58   |
| 69   | METRO Garage                          | A-82   |
| 70   | East Building                         | A-68   |
| 82   | East Imaging Center                   | A-69   |
| 90   | Ambulatory Cancer Center              | A-60   |
| 98   | Farrell Learning and Teaching Center  | A-50   |
| 181  | Biotechnology Center                  | A-67   |
| 182  | Euclid Power Plant                    | A-49   |
|      |                                       |        |

# **OTHER**

| 8                               | The Core @ 718        | A-55/56              |
|---------------------------------|-----------------------|----------------------|
| 25                              | The Core @ 818        | A-57                 |
| BJH P - Barnes-Jewish Hospital  |                       |                      |
| CID P - Central Institute       |                       |                      |
| WUSM P - Medical School         |                       |                      |
| S2                              | McKinley Substation   |                      |
| S3                              | Mid-Campus Substation |                      |
| UHSP Bldgs. 38, 61, 75, 84 & 97 |                       | A-46,66,<br>64,59,65 |