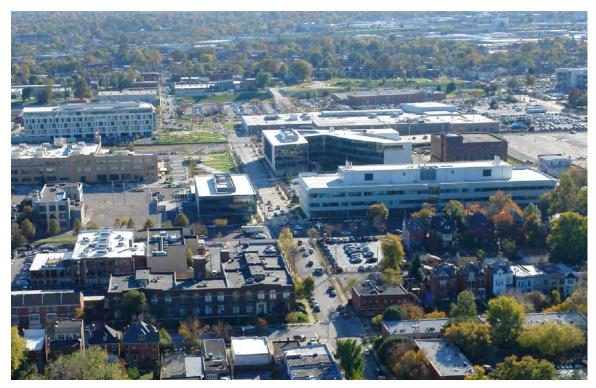

## TIER 1: Aerial Views

South Aerial View of Tier 1 showing Hwy. 64/40, Kingshighway, and Forest Park East in the foreground. Forest Park (main) is west of Kingshighway.

Southwest Aerial View of Tier 1. The overall view of Tier 1 is primarily tan and buff material.

West Aerial View of Tier 1 with Queeny Tower, the East and West Pavilions, and Forest Park East. The South Parking Garage is below Forest Park East.

Southwest Aerial View of Tier 1. Details within the tan and buff palette include bronze and green-blue glazing.