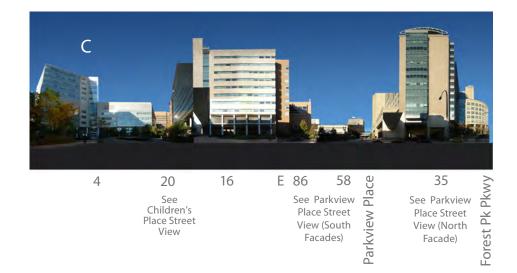

## TIER 1: FACADE VIEW OVERVIEW

Kingshighway Blvd. - West Facades

Forest Park Pkwy. - South Facades

Parkview Place - South Facades

Forest Park Pkwy. - North Facades

Parkview Place - North Facades

Children's Place - North Facades

Barnes - Jewish Hospital Plaza - South Facades

Barnes - Jewish Hospital Plaza -North Facade

**Euclid Avenue - East Facades** 

**Euclid Avenue - East Facades** 