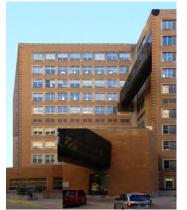

## TIER 1: Aerial Views

South Aerial View of Tier 1 showing Hwy. 64/40, Kingshighway, and Forest Park East in the foreground. Forest Park (main) is west of Kingshighway.

Southwest Aerial View of Tier 1. The overall view of Tier 1 is primarily tan and buff material.

West Aerial View of Tier 1 with Queeny Tower, the East and West Pavilions, and Forest Park East. The South Parking Garage is below Forest Park East.

Southwest Aerial View of Tier 1. Details within the tan and buff palette include bronze and green-blue glazing.