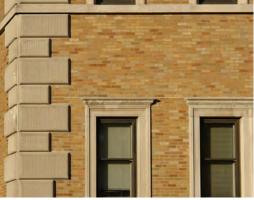

## TIER 1: COMMON MATERIALS

Medium Tan Brick

Orange-Ochre Brick

#### SUMMARY

There is a general consistency of material and color within Tier 1. The presence of ochre and brown bricks from previous eras provides relief to the overall buff/tan consistency of the tier. When "sorted by date", buildings built within certain eras show a consistency of material and palette. The use of limestone continues throughout the development of Tier 1 with more liberal usage in the present day. See page 18.