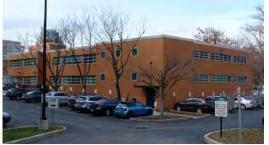

| Child Development Center              | A-103  |
| 79            | East Staff Garage                     | A-100  |
| 81            | Rehabilitation Institute of St. Louis | A-96   |
| 91            | The Newstead Facility                 | A-101  |
| 94            | Taylor Avenue Building TAB            | A-91   |

### PUBLIC REALM LIST

J Goldfarb Plaza

A-97

### OTHER

BJH P - Barnes-Jewish Hospital WUSM P - Medical School

ENLARGED TIER 3 MAP

#### TIER 3: TAYLOR AVENUE STREET VIEW (WEST FACADES)



CRV Adjacencies & Relationships with Adjoining Buildings

#### **Exterior Color Palette & Materials**

#### Brick Pre-Cast Concrete Metal Glazing **Mullions**

Spandrel Glass

Orange Pink Red Columns, Gray Perforated Green-Blue, Clear **Clear Aluminum** Dark Gray



Northeast Facade







Glazing





Brick



Pre-Cast Concrete

A-89

#### TIER 3: TAYLOR AVENUE STREET VIEW (WEST FACADES)





CMU Block

Northeast Facade



Concrete



Southwest Facade





#### TIER 3: TAYLOR AVENUE STREET VIEW II (WEST FACADES)







Metal



Brick

Limestone

#### TIER 3: TAYLOR AVENUE STREET VIEW II (WEST FACADES)





Northeast Facade





Glazing, Brick, Limestone, Metal





Metal

#### TIER 3: TAYLOR AVENUE STREET VIEW II (WEST FACADES)





Southwest Facade





Southeast Facade



Glazing, Spandrels

Pre-Cast Concrete Pre-Cast Concrete

#### TIER 3: TAYLOR AVENUE STREET VIEW III (WEST FACADES)



Clayton Ave.



Function Age Architect CRV Adjacencies & Relationships with Adjoining Buildings

Exterior Color Palette & Materials

#### 4480 CLAYTON AVENUE

4480 Clayton Ave.

Off