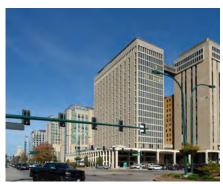

## TIER 1: Aerial Views

South Aerial View of Tier 1 showing Hwy. 64/40, Kingshighway, and Forest Park East in the foreground. Forest Park (main) is west of Kingshighway.

Southwest Aerial View of Tier 1. The overall view of Tier 1 is primarily tan and buff material.

West Aerial View of Tier 1 with Queeny Tower, the East and West Pavilions, and Forest Park East. The South Parking Garage is below Forest Park East.

Southwest Aerial View of Tier 1. Details within the tan and buff palette include bronze and green-blue glazing.