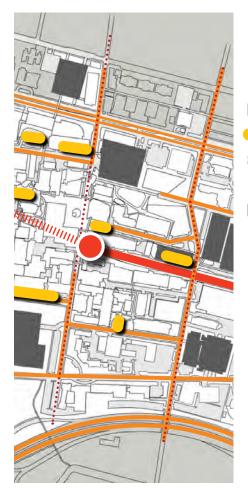

## CAMPUS MAPS WITH APPLIED FILTERS

Filter #1: Building Ownership

Filter #2: Building Functions

Filter #3: Pedestrian and Vehicular Access and Approach

Filter #4: Building Heights

#### Pedestrian and Vehicular Access and Approach

- Parking Structure
- Patient Drop-Off
- MetroLink Station
- MetroLink
- Roads
- Major Access Points

#### Pedestrian and Vehicular Access and Approach

- Parking Structure
- Patient Drop-Off
- MetroLink Station
- MetroLink
- Roads