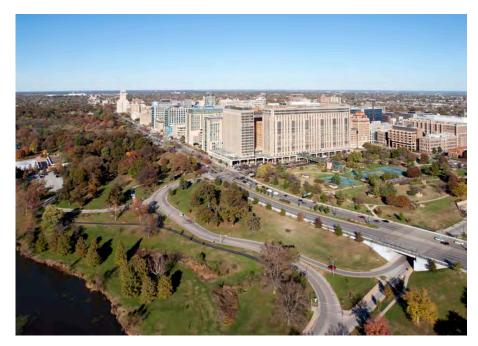

## INTRODUCTION TO MEDICAL CAMPUS

The Medical Campus is comprised of four tiers spanning west to east. The developmental order of these tiers tracks chronologically, with Tier 1 being the tier of origin. The campus covers approximately 360 acres, and is roughly .8 miles east to west by .7 miles north to south. Three major thoroughfares provide access: Interstate Hwy. 40/64, Kingshighway Blvd., and Forest Park Parkway. Additionally, MetroLink accesses the center of the campus while other mass transit services are dispersed throughout. The west end of the campus borders Forest Park, the largest greenspace in Saint Louis.

The current Medical Campus is comprised of buildings that began being constructed around 1910 and it continues to evolve and develop. These buildings are owned by BJC, Washington University, and a number of other health and research related entities. Major functions include patient care, teaching, and research with a myriad of supporting infrastructure such as parking, greenspace, food services, etc.

The broad variety of function, form, user, and environment in combination with the dense concentration of user population make the Medical Campus one of the busiest urban areas in the Saint Louis region.