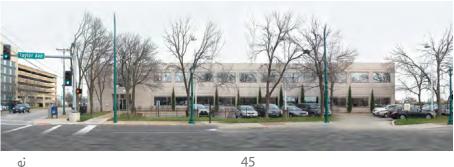

#### Brick Pre-Cast Concrete Metal Glazing **Mullions**

Spandrel Glass

Orange Pink Red Columns, Gray Perforated Green-Blue, Clear **Clear Aluminum** Dark Gray



Northeast Facade







Glazing





Brick



Pre-Cast Concrete

A-89

#### TIER 3: TAYLOR AVENUE STREET VIEW (WEST FACADES)





CMU Block

Northeast Facade



Concrete



Southwest Facade





#### TIER 3: TAYLOR AVENUE STREET VIEW II (WEST FACADES)







Metal



Brick

Limestone

#### TIER 3: TAYLOR AVENUE STREET VIEW II (WEST FACADES)





Northeast Facade





Glazing, Brick, Limestone, Metal





Metal

#### TIER 3: TAYLOR AVENUE STREET VIEW II (WEST FACADES)





Southwest Facade





Southeast Facade



Glazing, Spandrels

Pre-Cast Concrete Pre-Cast Concrete

#### TIER 3: TAYLOR AVENUE STREET VIEW III (WEST FACADES)



Clayton Ave.



Function Age Architect CRV Adjacencies & Relationships with Adjoining Buildings

Exterior Color Palette & Materials

#### 4480 CLAYTON AVENUE

4480 Clayton Ave.

Office & Dry Lab Research 1967/1989/ 2018 Linnell B. Elam & Associates/Robert N. Schutt & Associate/OWH \$24,328,473

Brick EIFS Glazing Mullions Painted Taupe, Glass Block Tan, Taupe Gray Reflective Clear Aluminum

Notable Public Realm Amenities

Adjacent to Highway 40













Northeast Facade





Glazing

Painted Taupe Brick

#### TIER 3: FOREST PARK PARKWAY STREET VIEW (NORTH FACADES)



81

76

See Taylor Ave. Street View Taylor Ave.

### 66

#### 4444 FOREST PARK

4444 Forest Park Parkway

Function Age Architect CRV Adjacencies & Relationships with Adjoining Buildings

**Exterior Color Palette & Materi