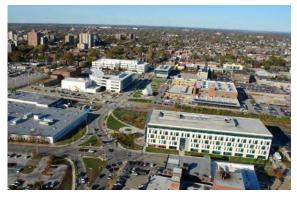

East Aerial View of Tier 1. The new MCC in Tier 2 is seen in the foreground with Hope Plaza bounded by the MPRB and BJCIH. CSRB is beyond.

East Aerial View of Tier 1. The MetroLink entrance to the campus is seen adjacent to the MCC with Tier 1 beyond.