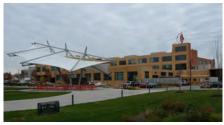

| A-109 |
| 96  | Neuroscience Research Building | A-108 |
| 99  | CORTEX 1                       | A-110 |
|     |                                |       |

### OTHER

BJH P - Barnes-Jewish Hospital WUSM P - Medical School S4 4444 Substation







### **Building Ownership**

- Washington University School of Medicine
- BJC and WUSM



#### Pedestrian and Vehicular Access and Approach

- Parking Structure
- Patient Drop-Off
- MetroLink Station
- MetroLink
- Roads
- Major Access Points



### **Building Heights**



## TIER 4: FACADE VIEW OVERVIEW



Newstead Avenue - West Facades



#### Newstead Avenue - Southwest Facades



Forest Park Parkview - North Facades



#### Duncan Avenue - South Facades



Duncan Avenue - North Facades



Boyle Avenue - Northwest Facades



**Boyle Avenue - Southwest Facades** 



**Clayton Avenue - South Facades** 

#### OBSERVATION SUMMARY EXPLANATION

#### **Overall Tier Characteristics**

• Identity

The parking structures of Tier 3 give way to surface parking supporting individual buildings in Tier 4. Buildings are generally mid and low-rise. The character is similar to a suburban office park.

• Zoning, Density

Tier 4 is the lowest density of the four tiers, consisting of through streets, buildings with yard setbacks, greenspace and surface parking.

Greenspace

Greenspace exists primarily along streets, walkways, and yard setbacks.

There are greenspaces developed by other Owners within the tier.

Functions

Visitor & Staff Parking

- Research
- Support
- Ownership

While Ownership remains primarily BJC and Washingt