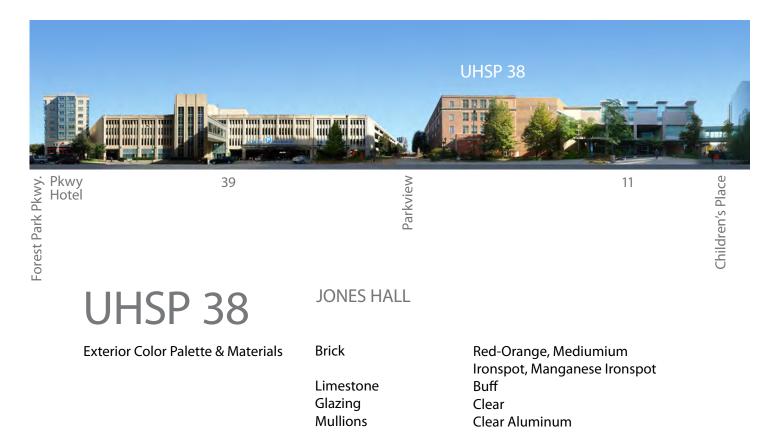

#### OTHER

8 The Core @ 718 25 The Core @ 818 51 Shriner's Hospital STL 81 Rehabilitation Institute of St. Louis 47 91 The Newstead Facility 99 **CORTEX 1** 537 4240 Building S1 **CSRB** Substation S2 **McKinley Substation** S3 Mid-Campus Substation S4 4444 Substation UHSP 35 Jones Hall UHSP 61 South Residence Hall UHSP 75 Academic Research Building UHSP 84 Recreation and Student Center UHSP 97 Garage

# **OTHER**

| 8                               | The Core @ 718        | A-55/56              |
|---------------------------------|-----------------------|----------------------|
| 25                              | The Core @ 818        | A-57                 |
| BJH P - Barnes-Jewish Hospital  |                       |                      |
| CID P - Central Institute       |                       |                      |
| WUSM P - Medical School         |                       |                      |
| S2                              | McKinley Substation   |                      |
| S3                              | Mid-Campus Substation |                      |
| UHSP Bldgs. 38, 61, 75, 84 & 97 |                       | A-46,66,<br>64,59,65 |