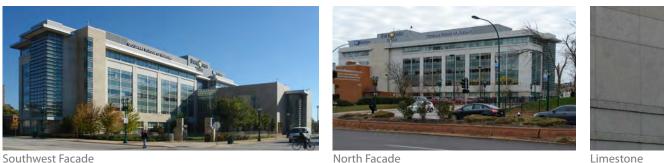

## TIER 1: FACADE VIEW OVERVIEW

Kingshighway Blvd. - West Facades

Forest Park Pkwy. - South Facades

Parkview Place - South Facades

Forest Park Pkwy. - North Facades

Parkview Place - North Facades

Children's Place - North Facades

Barnes - Jewish Hospital Plaza - South Facades

Barnes - Jewish Hospital Plaza -North Facade

**Euclid Avenue - East Facades** 

**Euclid Avenue - East Facades** 

Exterior Material Summary

Southern Border:

| Brick             | Light Orange-Ochre, Tan |
|-------------------|-------------------------|
| Limestone         | Buff                    |
| Granite           | Blue-Gray               |
| Pre-Cast Concrete | Buff, Tan               |
| Glazing           | Bronze                  |

#### Western Border:

| Brick             | Tan                     |
|-------------------|-------------------------|
| Limestone         | Buff, Tan               |
| Granite           | Brown, Gray             |
| Pre-Cast Concrete | Buff-Pink               |
| Glazing           | Dark Blue-Green, Clear, |
|                   | Bronze, Green-Blue      |
| Metal Panels      | Gray, Silver Metallic,  |
|                   | Blue Corrugated         |

#### Northern Border:

| Brick             |
|-------------------|
| Limestone         |
| Granite           |
| Pre-Cast Concrete |
| Glazing           |
|                   |
| Metal Panels      |

Red/Brown Buff, Tan Brown E Buff, Buff-Pink Green-Blue, Clear, Dark Blue-Green, Gray, Bronze, Green-Blue Medium Clear Aluminum, Gray, Bronze, Silver Metallic

#### Eastern Border:

- Brick Limestone Granite Terra Cotta Pre-Cast Concrete Concrete EIFS/Stucco Glazing Metal Panels
- Glass, Light Orange-Ochre, Medium Tan, Light Tan, Brown Buff Gray, Brown Roof Buff, Buff-Pink Buff Buff, White Bronze, Clear, Gray, Green-Blue Bronze, Tan, Silver Metallic, Medium Silver Metallic