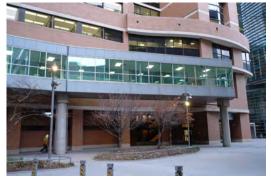

## TIER 1: EXTERIOR LINKS

Link over Forest Park Parkway at Building #33 - East Face

Link over Parkview Place - East Face

Link at Building #86 - South Face

Link over Children's Place at Building #49 - West Face

Link at Building #4 - North Face

Link over Euclid Ave. at Building #35 - South Face

Link at Building #14 - East Face

Link over Euclid Ave. at Building #9 - North Face

Link over Barnes-Jewish Hospital Plaza at Building #72 - East Face