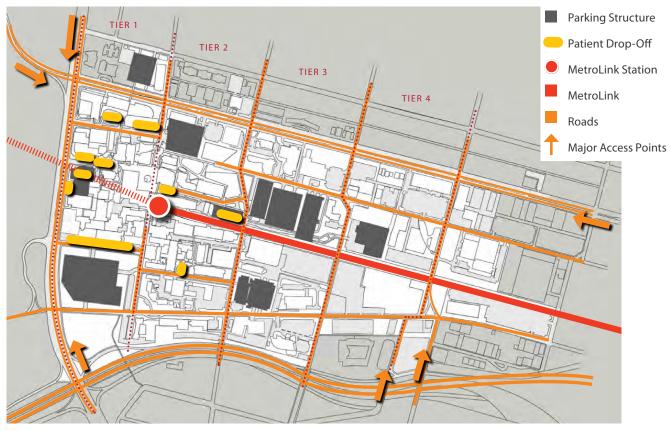

## CAMPUS MAPS WITH APPLIED FILTERS

Filter #1: Building Ownership

Filter #2: Building Functions

Filter #3: Pedestrian and Vehicular Access and Approach

Filter #4: Building Heights

#### Pedestrian and Vehicular Access and Approach

- Parking Structure
- Patient Drop-Off
- MetroLink Station
- MetroLink
- Roads
- Major Access Points