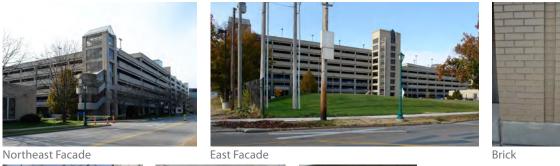

## TIER 1: FACADE VIEW OVERVIEW

Kingshighway Blvd. - West Facades

Forest Park Pkwy. - South Facades

Parkview Place - South Facades

Forest Park Pkwy. - North Facades

Parkview Place - North Facades

Children's Place - North Facades

Barnes - Jewish Hospital Plaza - South Facades

Barnes - Jewish Hospital Plaza -North Facade

**Euclid Avenue - East Facades** 

**Euclid Avenue - East Facades** 