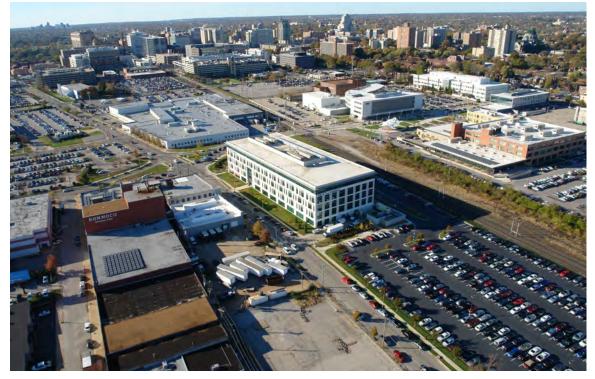

## TIER 1: Aerial Views

South Aerial View of Tier 1 showing Hwy. 64/40, Kingshighway, and Forest Park East in the foreground. Forest Park (main) is west of Kingshighway.

Southwest Aerial View of Tier 1. The overall view of Tier 1 is primarily tan and buff material.

West Aerial View of Tier 1 with Queeny Tower, the East and West Pavilions, and Forest Park East. The South Parking Garage is below Forest Park East.

Southwest Aerial View of Tier 1. Details within the tan and buff palette include bronze and green-blue glazing.