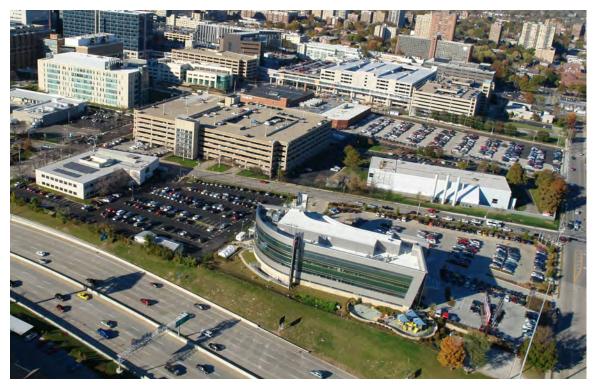

## TIER 1: Aerial Views

South Aerial View of Tier 1 showing Hwy. 64/40, Kingshighway, and Forest Park East in the foreground. Forest Park (main) is west of Kingshighway.

Southwest Aerial View of Tier 1. The overall view of Tier 1 is primarily tan and buff material.

West Aerial View of Tier 1 with Queeny Tower, the East and West Pavilions, and Forest Park East. The South Parking Garage is below Forest Park East.

Southwest Aerial View of Tier 1. Details within the tan and buff palette include bronze and green-blue glazing.