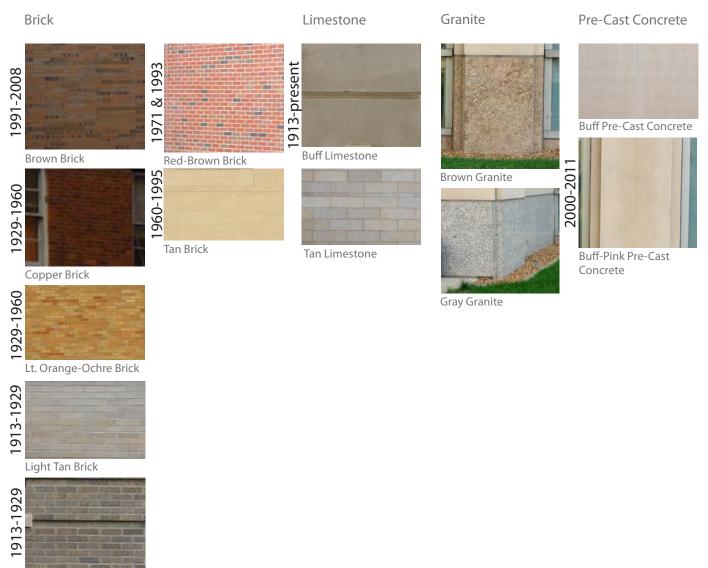

#### SUMMARY

There is a general consistency of material and color within Tier 1. The presence of ochre and brown bricks from previous eras provides relief to the overall buff/tan consistency of the tier. When "sorted by date", buildings built within certain eras show a consistency of material and palette. The use of limestone continues throughout the development of Tier 1 with more liberal usage in the present day. See page 18.

## TIER 2: COMMON MATERIALS

| Brick                                                                                                                                                                                                                                                                                                                                                                                                                                                                                                                                                                                                                                                                                                                                                                                                                                                                                                                                                                                                                                                                                                                                                                                                                                                                                                                                                                                                                                                                                                                                                                                                                                                                                                                                                                                                                                                                                                                                                                                                                                                                                  | Limestone                                                                                                                                          | Granite                                                                                          | Pre-Cast Concrete                                                                                        |
|----------------------------------------------------------------------------------------------------------------------------------------------------------------------------------------------------------------------------------------------------------------------------------------------------------------------------------------------------------------------------------------------------------------------------------------------------------------------------------------------------------------------------------------------------------------------------------------------------------------------------------------------------------------------------------------------------------------------------------------------------------------------------------------------------------------------------------------------------------------------------------------------------------------------------------------------------------------------------------------------------------------------------------------------------------------------------------------------------------------------------------------------------------------------------------------------------------------------------------------------------------------------------------------------------------------------------------------------------------------------------------------------------------------------------------------------------------------------------------------------------------------------------------------------------------------------------------------------------------------------------------------------------------------------------------------------------------------------------------------------------------------------------------------------------------------------------------------------------------------------------------------------------------------------------------------------------------------------------------------------------------------------------------------------------------------------------------------|----------------------------------------------------------------------------------------------------------------------------------------------------|--------------------------------------------------------------------------------------------------|----------------------------------------------------------------------------------------------------------|
| OP0F0F0       Image: Construction of the sector of the secto | Buff Limestone   Buff Travertine Limestone Tan Limestone                                                                                           | Frown GraniteFrown GraniteFrown GraniteFray Granite                                              | Buff Pre-Cast Concrete Buff-Pink Pre-Cast Concrete Pink Pre-Cast Concrete Sand-Blasted Pre-Cast Concrete |
| 1922, 2000                                                                                                                                                                                                                                                                                                                                                                                                                                                                                                                                                                                                                                                                                                                                                                                                                                                                                                                                                                                                                                                                                                                                                                                                                                                                                                                                                                                                                                                                                                                                                                                                                                                                                                                                                                                                                                                                                                                                                                                                                                                                             | SUMMARY                                                                                                                                            |                                                                                                  |                                                                                                          |
| Medium Ironspot                                                                                                                                                                                                                                                                                                                                                                                                                                                                                                                                                                                                                                                                                                                                                                                                                                                                                                                                                                                                                                                                                                                                                                                                                                                                                                                                                                                                                                                                                                                                                                                                                                                                                                                                                                                                                                                                                                                                                                                                                                                                        | There is a moderate c<br>Fier 2 for buildings bu<br>of ochre and medium<br>provides relief to the<br>ier. When "sorted by<br>eras show a consisten | uilt within certain era<br>ironspot bricks fron<br>overall buff/tan cons<br>date", buildings bui | as. The presence<br>n previous eras<br>sistency of the<br>It within certain                              |
|                                                                                                                                                                                                                                                                                                                                                                                                                                                                                                                                                                                                                                                                                                                                                                                                                                                                                                                                                                                                                                                                                                                                                                                                                                                                                                                                                                                                                                                                                                                                                                                                                                                                                                                                                                                                                                                                                                                                                                                                                                                                                        | imestone continues t<br>vith more liberal usag                                                                                                     | hroughout the deve                                                                               | lopment of Tier 2                                                                                        |