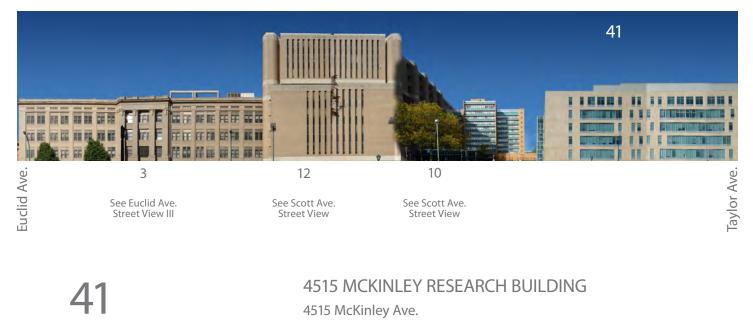

- WUSM
- North Building
- 2 Cancer Research
- 3 South Building
  - 4 BJC Institute of Health at WUSM
- 5 Maternity Hospital
- McMillan Hospital 6
- 9 Irene Walter Johnson Institute of Rehab
- Spencer T. Olin Residence Hall 10
- Eric P. Newman Education Center 11
- 12 McDonnell Medical Sciences Building
- Bernard Becker Medical Library 13
- 14 West Building
- 15 Health Administration Program
- McDonnell Pediatric Research 16
- **Renard Hospital** 17
- East McDonnell Specialized Research 18
- 19 Mallinckrodt Institute of Radiology
- 20 **Clinical Sciences Research Building**
- Wohl Clinic 21
- Wohl Hospital 22
- **CID School** 24
- 818 S. Euclid Avenue 25
- CID Research 26
- 4533 Clayton, CID Residence Hall 27
- 29 MCC
- 4515 McKinley Research Building 41
- 42 620 S. Taylor Avenue
- 43 Northwest Tower
- Supply Room 44
- 45 4480 Clayton
- SRF East 46
- 4522 McKinley Avenue
- **Barnard Hospital** 50
- **Clayton Parking Garage** 62
- Specialized Interim Research Facility 63
- 64 4511 Forest Park Parkway
- Genome Data Center 65
- 66 4444 Forest Park Parkway
- 69 **METRO** Garage
- East Building 70
- 76 4488 Forest Park Parkway
- 82 **East Imaging Center**
- 86 **CSRB** North Tower Addition
- Ambulatory Cancer Center 90
- Taylor Avenue Building TAB 94
- 95 NRB Garage
- Neuroscience Research Building 96
- Farrell Learning and Teaching Center 98
- **Biotechnology** Center 181
- 182 Euclid Power Plant

# TIER 2

ENLARGED TIER 2 MAP

32

| BUII | LDING LIST                            | App Pg |
|------|---------------------------------------|--------|
| 1    | North Building                        | A-51   |
| 2    | Cancer Research                       | A-53   |
| 3    | South Building                        | A-54   |
| 10   | Spencer T. Olin Residence Hall        | A-71   |
| 11   | Eric P. Newman Education Center       | A-47   |
| 12   | McDonnell Medical Sciences Building   | A-72   |
| 13   | Bernard Becker Medical Library        | A-52   |
| 15   | Health Administration Program         | A-77   |
| 18   | East McDonnell Specialized Research   | A-70   |
| 24   | CID School                            | A-80   |
| 26   | CID Research                          | A-81   |
| 27   | 4533 Clayton, CID Residence Hall      | A-78   |
| 29   | MCC                                   | A-48   |
| 39   | North Garage                          | A-45   |
| 41   | 4515 McKinley Research Building       | A-73   |
| 44   | Supply Room                           | A-84   |
| 46   | SRF - East                            | A-75   |
| 47   | 4522 McKinley Avenue                  | A-74   |
| 54   | Barnes Lodge                          | A-79   |
| 63   | Specialized Interim Research Facility | A-76   |
| 64   | 4511 Forest Park Parkway              | A-58   |
| 69   | METRO Garage                          | A-82   |
| 70   | East Building                         | A-68   |
| 82   | East Imaging Center                   | A-69   |
| 90   | Ambulatory Cancer Center              | A-60   |
| 98   | Farrell Learning and Teaching Center  | A-50   |
| 181  | Biotechnology Center                  | A-67   |
| 182  | Euclid Power Plant                    | A-49   |
|      |                                       |        |