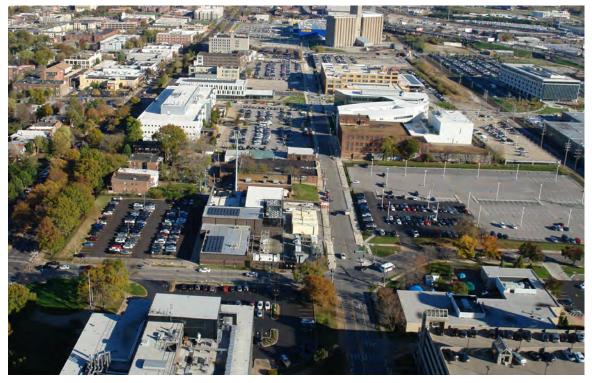

East Aerial View of Tier 1. The new MCC in Tier 2 is seen in the foreground with Hope Plaza bounded by the MPRB and BJCIH. CSRB is beyond.

East Aerial View of Tier 1. The MetroLink entrance to the campus is seen adjacent to the MCC with Tier 1 beyond.

## TIER 1: Aerial Views

East Aerial View of Tier 1. Hudlin Park provides the setting for the East and West Pavilions.