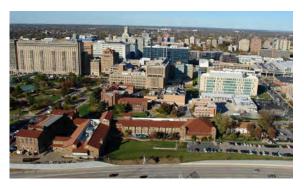

## TIER 1: Aerial Views

South Aerial View of Tier 1 showing Hwy. 64/40, Kingshighway, and Forest Park East in the foreground. Forest Park (main) is west of Kingshighway.

Southwest Aerial View of Tier 1. The overall view of Tier 1 is primarily tan and buff material.

West Aerial View of Tier 1 with Queeny Tower, the East and West Pavilions, and Forest Park East. The South Parking Garage is below Forest Park East.

Southwest Aerial View of Tier 1. Details within the tan and buff palette include bronze and green-blue glazing.