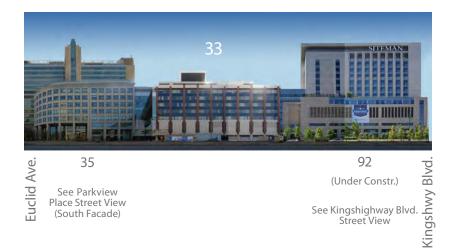

## TIER 1: FACADE VIEW OVERVIEW

Kingshighway Blvd. - West Facades

Forest Park Pkwy. - South Facades

Parkview Place - South Facades

Forest Park Pkwy. - North Facades

Parkview Place - North Facades

Children's Place - North Facades

Barnes - Jewish Hospital Plaza - South Facades

Barnes - Jewish Hospital Plaza -North Facade

**Euclid Avenue - East Facades** 

**Euclid Avenue - East Facades** 