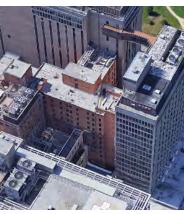

## TIER 1: Aerial Views

South Aerial View of Tier 1 showing Hwy. 64/40, Kingshighway, and Forest Park East in the foreground. Forest Park (main) is west of Kingshighway.

Southwest Aerial View of Tier 1. The overall view of Tier 1 is primarily tan and buff material.

West Aerial View of Tier 1 with Queeny Tower, the East and West Pavilions, and Forest Park East. The South Parking Garage is below Forest Park East.

Southwest Aerial View of Tier 1. Details within the tan and buff palette include bronze and green-blue glazing.

## TIER 1: Aerial Views

West Aerial View of Tier 1. The west wall along Kingshighway is a composition of towers that has evolved over time. The new Parkview Tower seeks to create a north boundary incorporating a "bookend" form.

Northwest Aerial View of Tier 1

Northwest Aerial View of Tier 1. Tall buildings continue along Kingshighway and Forest Park to the north of the Tier 1 boundary.

Northeast Aerial View of Tier 1. The Center for Outpatient Health is seen north of Forest Park Parkway.

## TIER 1: Aerial Views

Northeast Aerial View of Tier 1. The COH & CAM continue the tan and buff primary material with green-blue glazing and details on the north end of the tier.

East Aerial View of Tier 1. MPRB, CAM, and COH are seen along the east boundary of Tier 1.

East Aerial View of Tier 1. The new MCC in Tier 2 is seen in the foreground with Hope Plaza bounded by the MPRB and BJCIH. CSRB is beyond.

East Aerial View of Tier 1. The MetroLink entrance to the campus is seen adjacent to the MCC with Tier 1 beyond.

## TIER 1: Aerial Views

East Aerial View of Tier 1. Hudlin Park provides the setting for the East and West Pavilions.