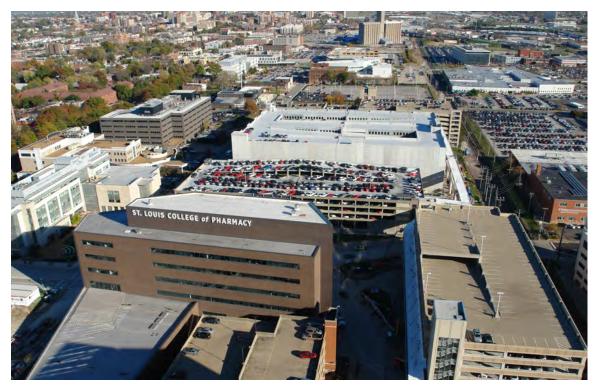

## TIER 1: Aerial Views

South Aerial View of Tier 1 showing Hwy. 64/40, Kingshighway, and Forest Park East in the foreground. Forest Park (main) is west of Kingshighway.

Southwest Aerial View of Tier 1. The overall view of Tier 1 is primarily tan and buff material.

West Aerial View of Tier 1 with Queeny Tower, the East and West Pavilions, and Forest Park East. The South Parking Garage is below Forest Park East.

Southwest Aerial View of Tier 1. Details within the tan and buff palette include bronze and green-blue glazing.