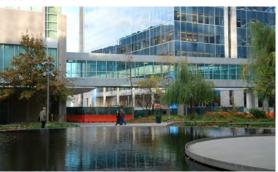

## TIER 1: Aerial Views

South Aerial View of Tier 1 showing Hwy. 64/40, Kingshighway, and Forest Park East in the foreground. Forest Park (main) is west of Kingshighway.

Southwest Aerial View of Tier 1. The overall view of Tier 1 is primarily tan and buff material.

West Aerial View of Tier 1 with Queeny Tower, the East and West Pavilions, and Forest Park East. The South Parking Garage is below Forest Park East.

Southwest Aerial View of Tier 1. Details within the tan and buff palette include bronze and green-blue glazing.