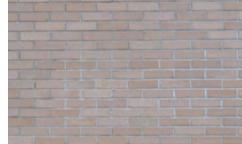

## TIER 1: COMMON MATERIALS

Medium Tan Brick

Orange-Ochre Brick

#### SUMMARY

There is a general consistency of material and color within Tier 1. The presence of ochre and brown bricks from previous eras provides relief to the overall buff/tan consistency of the tier. When "sorted by date", buildings built within certain eras show a consistency of material and palette. The use of limestone continues throughout the development of Tier 1 with more liberal usage in the present day. See page 18.