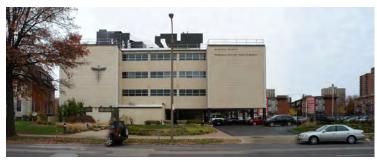

## TIER 1: Aerial Views

South Aerial View of Tier 1 showing Hwy. 64/40, Kingshighway, and Forest Park East in the foreground. Forest Park (main) is west of Kingshighway.

Southwest Aerial View of Tier 1. The overall view of Tier 1 is primarily tan and buff material.

West Aerial View of Tier 1 with Queeny Tower, the East and West Pavilions, and Forest Park East. The South Parking Garage is below Forest Park East.

Southwest Aerial View of Tier 1. Details within the tan and buff palette include bronze and green-blue glazing.