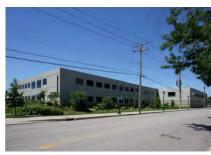

## TIER 1: Aerial Views

South Aerial View of Tier 1 showing Hwy. 64/40, Kingshighway, and Forest Park East in the foreground. Forest Park (main) is west of Kingshighway.

Southwest Aerial View of Tier 1. The overall view of Tier 1 is primarily tan and buff material.

West Aerial View of Tier 1 with Queeny Tower, the East and West Pavilions, and Forest Park East. The South Parking Garage is below Forest Park East.

Southwest Aerial View of Tier 1. Details within the tan and buff palette include bronze and green-blue glazing.