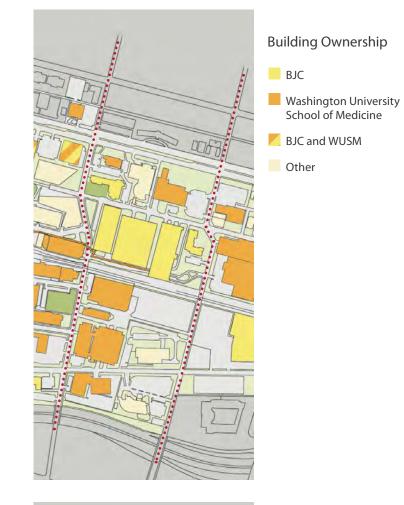

## CAMPUS MAPS WITH APPLIED FILTERS

Filter #1: Building Ownership

Filter #2: Building Functions

Filter #3: Pedestrian and Vehicular Access and Approach

Filter #4: Building Heights

### **Building Functions**

Clinical Parking Research Support

- Teaching

Greenspace

**Building Ownership** 

Washington University School of Medicine

BJC and WUSM

Other