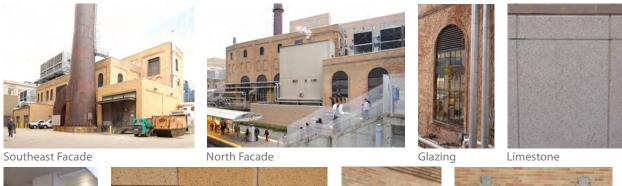

## TIER 1: FACADE VIEW OVERVIEW

Kingshighway Blvd. - West Facades

Forest Park Pkwy. - South Facades

Parkview Place - South Facades

Forest Park Pkwy. - North Facades

Parkview Place - North Facades

Children's Place - North Facades

Barnes - Jewish Hospital Plaza - South Facades

Barnes - Jewish Hospital Plaza -North Facade

**Euclid Avenue - East Facades** 

**Euclid Avenue - East Facades** 

Exterior Material Summary

Southern Border:

| Brick             | Light Orange-Ochre, Tan |
|-------------------|-------------------------|
| Limestone         | Buff                    |
| Granite           | Blue-Gray               |
| Pre-Cast Concrete | Buff, Tan               |
| Glazing           | Bronze                  |

#### Western Border:

| Brick             | Tan                     |
|-------------------|-------------------------|
| Limestone         | Buff, Tan               |
| Granite           | Brown, Gray             |
| Pre-Cast Concrete | Buff-Pink               |
| Glazing           | Dark Blue-Green, Clear, |
|                   | Bronze, Green-Blue      |
| Metal Panels      | Gray, Silver Metallic,  |
|                   | Blue Corrugated         |

#### Northern Border:

| Brick             |
|-------------------|
| Limestone         |
| Granite           |
| Pre-Cast Concrete |
| Glazing           |
|                   |
| Metal Panels      |

Red/Brown Buff, Tan Brown E Buff, Buff-Pink Green-Blue, Clear, Dark Blue-Green, Gray, Bronze, Green-Blue Medium Clear Aluminum, Gray, Bronze, Silver Metallic

#### Eastern Border:

- Brick Limestone Granite Terra Cotta Pre-Cast Concrete Concrete EIFS/Stucco Glazing Metal Panels
- Glass, Light Orange-Ochre, Medium Tan, Light Tan, Brown Buff Gray, Brown Roof Buff, Buff-Pink Buff Buff, White Bronze, Clear, Gray, Green-Blue Bronze, Tan, Silver Metallic, Medium Silver Metallic