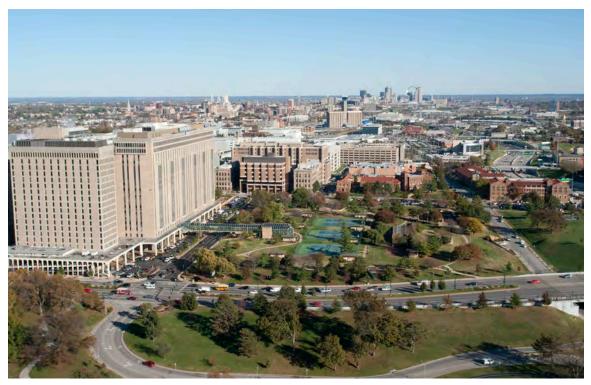

## TIER 1: Aerial Views

Northeast Aerial View of Tier 1. The COH & CAM continue the tan and buff primary material with green-blue glazing and details on the north end of the tier.

East Aerial View of Tier 1. MPRB, CAM, and COH are seen along the east boundary of Tier 1.

East Aerial View of Tier 1. The new MCC in Tier 2 is seen in the foreground with Hope Plaza bounded by the MPRB and BJCIH. CSRB is beyond.

East Aerial View of Tier 1. The MetroLink entrance to the campus is seen adjacent to the MCC with Tier 1 beyond.