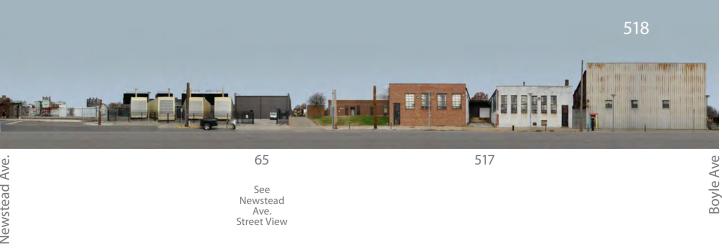

## TIER 1: FACADE VIEW OVERVIEW

Kingshighway Blvd. - West Facades

Forest Park Pkwy. - South Facades

Parkview Place - South Facades

Forest Park Pkwy. - North Facades

Parkview Place - North Facades

Children's Place - North Facades

Barnes - Jewish Hospital Plaza - South Facades

Barnes - Jewish Hospital Plaza -North Facade

**Euclid Avenue - East Facades** 

**Euclid Avenue - East Facades** 