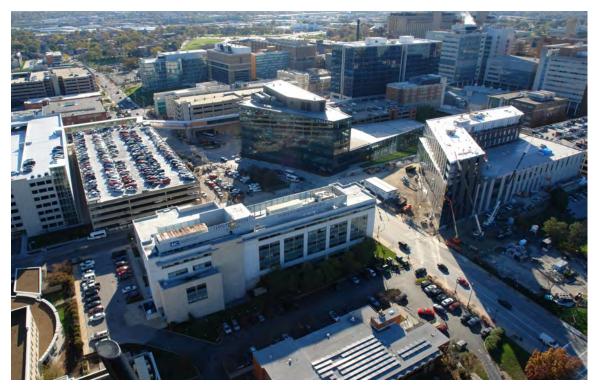

## TIER 1: Aerial Views

West Aerial View of Tier 1. The west wall along Kingshighway is a composition of towers that has evolved over time. The new Parkview Tower seeks to create a north boundary incorporating a "bookend" form.

Northwest Aerial View of Tier 1

Northwest Aerial View of Tier 1. Tall buildings continue along Kingshighway and Forest Park to the north of the Tier 1 boundary.

Northeast Aerial View of Tier 1. The Center for Outpatient Health is seen north of Forest Park Parkway.