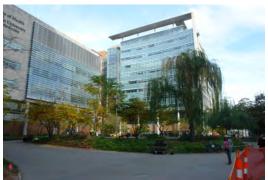

## TIER 1: Aerial Views

South Aerial View of Tier 1 showing Hwy. 64/40, Kingshighway, and Forest Park East in the foreground. Forest Park (main) is west of Kingshighway.

Southwest Aerial View of Tier 1. The overall view of Tier 1 is primarily tan and buff material.

West Aerial View of Tier 1 with Queeny Tower, the East and West Pavilions, and Forest Park East. The South Parking Garage is below Forest Park East.

Southwest Aerial View of Tier 1. Details within the tan and buff palette include bronze and green-blue glazing.