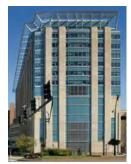

## TIER 1: Aerial Views

South Aerial View of Tier 1 showing Hwy. 64/40, Kingshighway, and Forest Park East in the foreground. Forest Park (main) is west of Kingshighway.

Southwest Aerial View of Tier 1. The overall view of Tier 1 is primarily tan and buff material.

West Aerial View of Tier 1 with Queeny Tower, the East and West Pavilions, and Forest Park East. The South Parking Garage is below Forest Park East.

Southwest Aerial View of Tier 1. Details within the tan and buff palette include bronze and green-blue glazing.