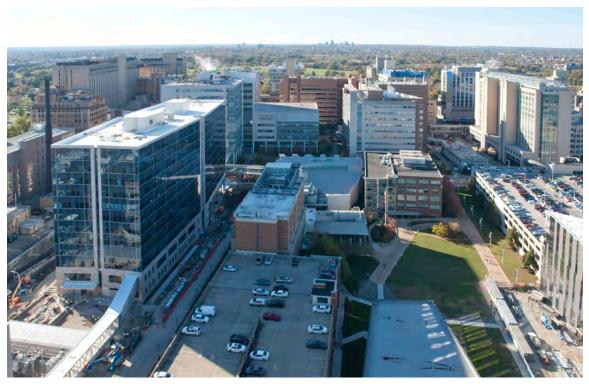

## TIER 1: Aerial Views

Northeast Aerial View of Tier 1. The COH & CAM continue the tan and buff primary material with green-blue glazing and details on the north end of the tier.

East Aerial View of Tier 1. MPRB, CAM, and COH are seen along the east boundary of Tier 1.

East Aerial View of Tier 1. The new MCC in Tier 2 is seen in the foreground with Hope Plaza bounded by the MPRB and BJCIH. CSRB is beyond.

East Aerial View of Tier 1. The MetroLink entrance to the campus is seen adjacent to the MCC with Tier 1 beyond.