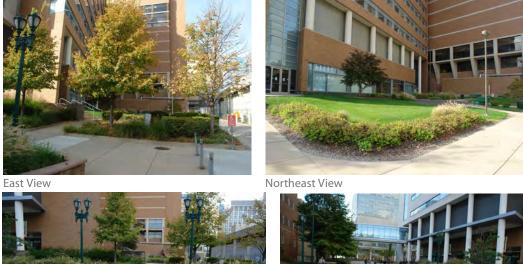

## TIER 1: FACADE VIEW OVERVIEW

Kingshighway Blvd. - West Facades

Forest Park Pkwy. - South Facades

Parkview Place - South Facades

Forest Park Pkwy. - North Facades

Parkview Place - North Facades

Children's Place - North Facades

Barnes - Jewish Hospital Plaza - South Facades

Barnes - Jewish Hospital Plaza -North Facade

**Euclid Avenue - East Facades** 

**Euclid Avenue - East Facades** 