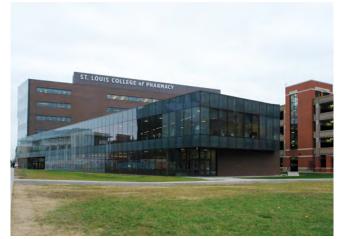

Greenspace

Greenspace is less developed, resulting from the removal of surface parking.

Functions

Research

- Visitor & Staff Parking
- Teaching
- Support
- Ownership

While Ownership remains primarily BJC and Washington University School of Medicine, the University of Health Sciences and Pharmacy(UHSP) occupies approximately one square block north of Children's Place. UHSP's new buildings clearly identify a campus within the campus.