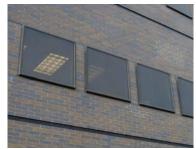

**Clear Reflective Butt** Glazed Glass

Dark Gray Glass

Dark Gray Butt Joint Glass

Deep Blue Glass

Gray Reflective Glass

**Green-Blue Glass** 

Light Bronze

Light Gray Glass

Medium Bronze Glass

Medium Gray Glass

**Obscure Clear Glass** 

**Rose Reflective Glass** 

#### Spandrel Glass

Brown Spandrel

**Clear Reflective Butt** Glazed Spandrel

Dark Gray Butt Joint Spandrel

Dark Gray Spandrel

Deep Blue Spandrel

Green-Blue Spandrel

Light Green-Blue Spandrel