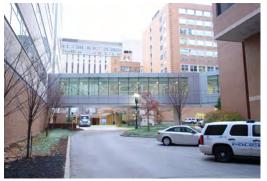

## TIER 1: EXTERIOR LINKS

Link over Forest Park Parkway at Building #33 - East Face

Link over Parkview Place - East Face

Link at Building #86 - South Face

Link over Children's Place at Building #49 - West Face