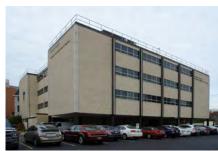

## TIER 1: Aerial Views

South Aerial View of Tier 1 showing Hwy. 64/40, Kingshighway, and Forest Park East in the foreground. Forest Park (main) is west of Kingshighway.

Southwest Aerial View of Tier 1. The overall view of Tier 1 is primarily tan and buff material.

West Aerial View of Tier 1 with Queeny Tower, the East and West Pavilions, and Forest Park East. The South Parking Garage is below Forest Park East.

Southwest Aerial View of Tier 1. Details within the tan and buff palette include bronze and green-blue glazing.