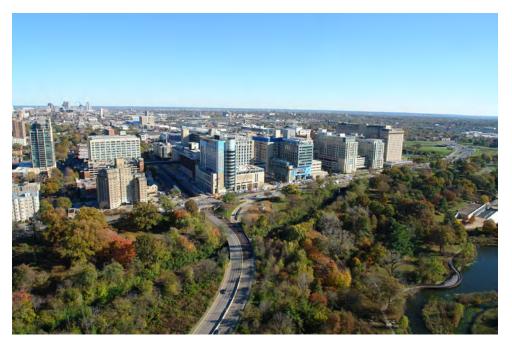

## TIER 1: Aerial Views

South Aerial View of Tier 1 showing Hwy. 64/40, Kingshighway, and Forest Park East in the foreground. Forest Park (main) is west of Kingshighway.

Southwest Aerial View of Tier 1. The overall view of Tier 1 is primarily tan and buff material.

West Aerial View of Tier 1 with Queeny Tower, the East and West Pavilions, and Forest Park East. The South Parking Garage is below Forest Park East.

Southwest Aerial View of Tier 1. Details within the tan and buff palette include bronze and green-blue glazing.