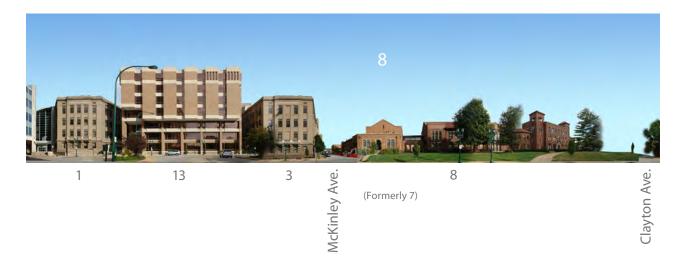

## INTRODUCTION TO MEDICAL CAMPUS

The Medical Campus is comprised of four tiers spanning west to east. The developmental order of these tiers tracks chronologically, with Tier 1 being the tier of origin. The campus covers approximately 360 acres, and is roughly .8 miles east to west by .7 miles north to south. Three major thoroughfares provide access: Interstate Hwy. 40/64, Kingshighway Blvd., and Forest Park Parkway. Additionally, MetroLink accesses the center of the campus while other mass transit services are dispersed throughout. The west end of the campus borders Forest Park, the largest greenspace in Saint Louis.

- WUSM
- North Building
- 2 Cancer Research
- 3 South Building
  - 4 BJC Institute of Health at WUSM
- 5 Maternity Hospital
- McMillan Hospital 6
- 9 Irene Walter Johnson Institute of Rehab
- Spencer T. Olin Residence Hall 10
- Eric P. Newman Education Center 11
- 12 McDonnell Medical Sciences Building
- Bernard Becker Medical Library 13
- 14 West Building
- 15 Health Administration Program
- McDonnell Pediatric Research 16
- **Renard Hospital** 17
- East McDonnell Specialized Research 18
- 19 Mallinckrodt Institute of Radiology
- 20 **Clinical Sciences Research Building**
- Wohl Clinic 21
- Wohl Hospital 22
- **CID School** 24
- 818 S. Euclid Avenue 25
- CID Research 26
- 4533 Clayton, CID Residence Hall 27
- 29 MCC
- 4515 McKinley Research Building 41
- 42 620 S. Taylor Avenue
- 43 Northwest Tower
- Supply Room 44
- 45 4480 Clayton
- SRF East 46
- 4522 McKinley Avenue
- **Barnard Hospital** 50
- **Clayton Parking Garage** 62
- Specialized Interim Research Facility 63
- 64 4511 Forest Park Parkway
- Genome Data Center 65
- 66 4444 Forest Park Parkway
- 69 **METRO** Garage
- East Building 70
- 76 4488 Forest Park Parkway
- 82 **East Imaging Center**
- 86 **CSRB** North Tower Addition
- Ambulatory Cancer Center 90
- Taylor Avenue Building TAB 94
- 95 NRB Garage
- Neuroscience Research Building 96
- Farrell Learning and Teaching Center 98
- **Biotechnology** Center 181
- 182 Euclid Power Plant