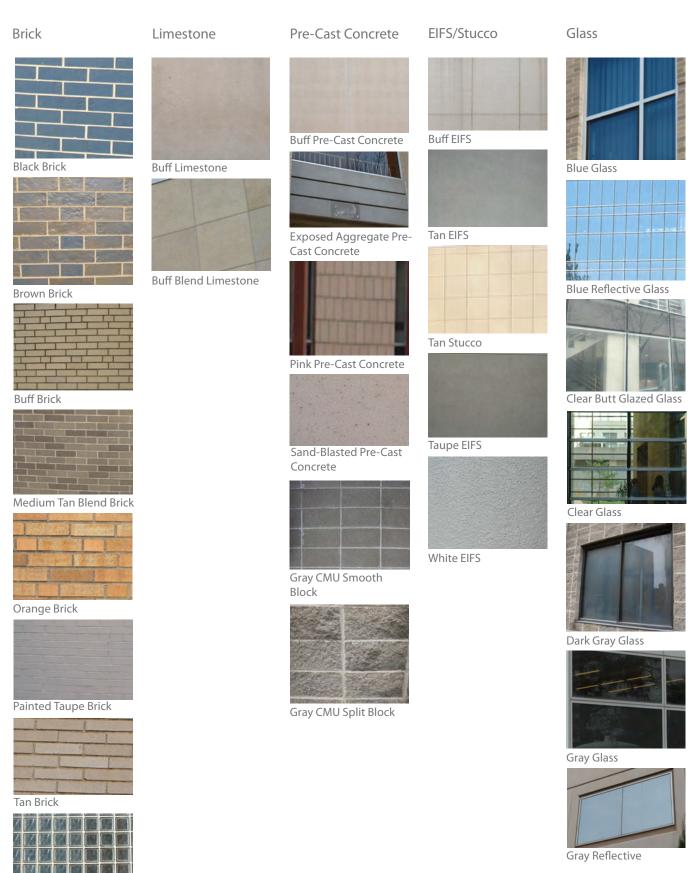

## TIER 1: COMMON MATERIALS

Medium Tan Brick

Orange-Ochre Brick

#### SUMMARY

There is a general consistency of material and color within Tier 1. The presence of ochre and brown bricks from previous eras provides relief to the overall buff/tan consistency of the tier. When "sorted by date", buildings built within certain eras show a consistency of material and palette. The use of limestone continues throughout the development of Tier 1 with more liberal usage in the present day. See page 18.

#### EIFS/Stucco

Glass

Spandrel Glass

Buff EIFS/Stucco

Dark Blue-Green Glass

Blue-Green Spandrel

Green-Blue Glass

Green-Blue Frosted Glass

## TIER 2: COMMON MATERIALS

| Brick                                                                                                                                                                                                                                                                                                                                                                                                                                                                                                                                                                                                                                                                                                                                                                                                                                                                                                                                                                                                                                                                                                                                                                                                                                                                                                                                                                                                                                                                                                                                                                                                                                                                                                                                                                                                                                                                                                                                                                                                                                                                                  | Limestone                                                                                                                                          | Granite                                                                                          | Pre-Cast Concrete                                                                                        |
|----------------------------------------------------------------------------------------------------------------------------------------------------------------------------------------------------------------------------------------------------------------------------------------------------------------------------------------------------------------------------------------------------------------------------------------------------------------------------------------------------------------------------------------------------------------------------------------------------------------------------------------------------------------------------------------------------------------------------------------------------------------------------------------------------------------------------------------------------------------------------------------------------------------------------------------------------------------------------------------------------------------------------------------------------------------------------------------------------------------------------------------------------------------------------------------------------------------------------------------------------------------------------------------------------------------------------------------------------------------------------------------------------------------------------------------------------------------------------------------------------------------------------------------------------------------------------------------------------------------------------------------------------------------------------------------------------------------------------------------------------------------------------------------------------------------------------------------------------------------------------------------------------------------------------------------------------------------------------------------------------------------------------------------------------------------------------------------|----------------------------------------------------------------------------------------------------------------------------------------------------|--------------------------------------------------------------------------------------------------|----------------------------------------------------------------------------------------------------------|
| OP0F0F0       Image: Construction of the sector of the secto | Buff Limestone   Buff Travertine Limestone Tan Limestone                                                                                           | Frown GraniteFrown GraniteFrown GraniteFray Granite                                              | Buff Pre-Cast Concrete Buff-Pink Pre-Cast Concrete Pink Pre-Cast Concrete Sand-Blasted Pre-Cast Concrete |
| 1922, 2000                                                                                                                                                                                                                                                                                                                                                                                                                                                                                                                                                                                                                                                                                                                                                                                                                                                                                                                                                                                                                                                                                                                                                                                                                                                                                                                                                                                                                                                                                                                                                                                                                                                                                                                                                                                                                                                                                                                                                                                                                                                                             | SUMMARY                                                                                                                                            |                                                                                                  |                                                                                                          |
| Medium Ironspot                                                                                                                                                                                                                                                                                                                                                                                                                                                                                                                                                                                                                                                                                                                                                                                                                                                                                                                                                                                                                                                                                                                                                                                                                                                                                                                                                                                                                                                                                                                                                                                                                                                                                                                                                                                                                                                                                                                                                                                                                                                                        | There is a moderate c<br>Fier 2 for buildings bu<br>of ochre and medium<br>provides relief to the<br>ier. When "sorted by<br>eras show a consisten | uilt within certain era<br>ironspot bricks fron<br>overall buff/tan cons<br>date", buildings bui | as. The presence<br>n previous eras<br>sistency of the<br>It within certain                              |
|                                                                                                                                                                                                                                                                                                                                                                                                                                                                                                                                                                                                                                                                                                                                                                                                                                                                                                                                                                                                                                                                                                                                                                                                                                                                                                                                                                                                                                                                                                                                                                                                                                                                                                                                                                                                                                                                                                                                                                                                                                                                                        | imestone continues t<br>vith more liberal usag                                                                                                     | hroughout the deve                                                                               | lopment of Tier 2                                                                                        |