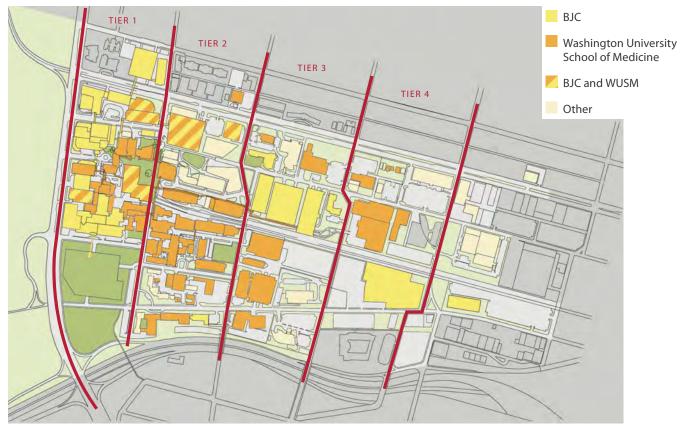

## CAMPUS MAPS WITH APPLIED FILTERS

Filter #1: Building Ownership

Filter #2: Building Functions

Filter #3: Pedestrian and Vehicular Access and Approach

Filter #4: Building Heights