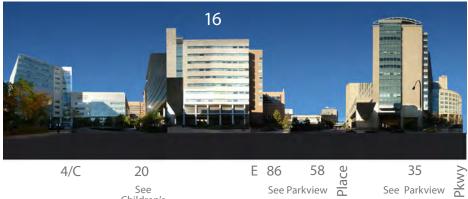

## TIER 1: FACADE VIEW OVERVIEW

Kingshighway Blvd. - West Facades

Forest Park Pkwy. - South Facades

Parkview Place - South Facades

Forest Park Pkwy. - North Facades

Parkview Place - North Facades

Children's Place - North Facades

Barnes - Jewish Hospital Plaza - South Facades

Barnes - Jewish Hospital Plaza -North Facade

**Euclid Avenue - East Facades** 

**Euclid Avenue - East Facades** 