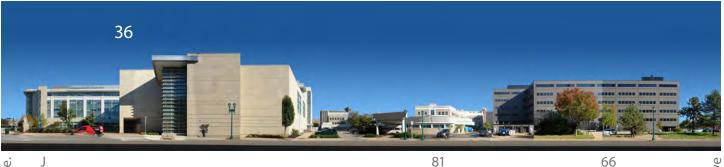

## TIER 1: Aerial Views

South Aerial View of Tier 1 showing Hwy. 64/40, Kingshighway, and Forest Park East in the foreground. Forest Park (main) is west of Kingshighway.

Southwest Aerial View of Tier 1. The overall view of Tier 1 is primarily tan and buff material.

West Aerial View of Tier 1 with Queeny Tower, the East and West Pavilions, and Forest Park East. The South Parking Garage is below Forest Park East.

Southwest Aerial View of Tier 1. Details within the tan and buff palette include bronze and green-blue glazing.

## TIER 1: Aerial Views

West Aerial View of Tier 1. The west wall along Kingshighway is a composition of towers that has evolved over time. The new Parkview Tower seeks to create a north boundary incorporating a "bookend" form.

Northwest Aerial View of Tier 1

Northwest Aerial View of Tier 1. Tall buildings continue along Kingshighway and Forest Park to the north of the Tier 1 boundary.

Northeast Aerial View of Tier 1. The Center for Outpatient Health is seen north of Forest Park Parkway.

## TIER 1: Aerial Views

Northeast Aerial View of Tier 1. The COH & CAM continue the tan and buff primary material with green-blue glazing and details on the north end of the tier.

East Aerial View of Tier 1. MPRB, CAM, and COH are seen along the east boundary of Tier 1.

East Aerial View of Tier 1. The new MCC in Tier 2 is seen in the foreground with Hope Plaza bounded by the MPRB and BJCIH. CSRB is beyond.

East Aerial View of Tier 1. The MetroLink entrance to the campus is seen adjacent to the MCC with Tier 1 beyond.

## TIER 1: Aerial Views

East Aerial View of Tier 1. Hudlin Park provides the setting for the East and West Pavilions.