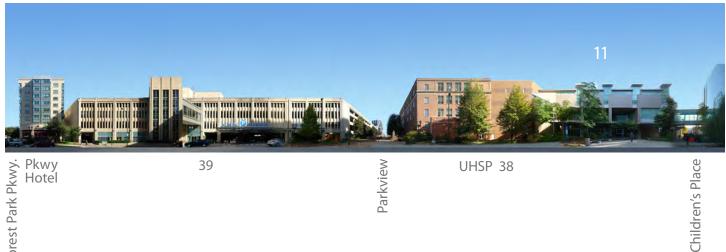

## TIER 1: FACADE VIEW OVERVIEW

Kingshighway Blvd. - West Facades

Forest Park Pkwy. - South Facades

Parkview Place - South Facades

Forest Park Pkwy. - North Facades

Parkview Place - North Facades

Children's Place - North Facades

Barnes - Jewish Hospital Plaza - South Facades

Barnes - Jewish Hospital Plaza -North Facade

**Euclid Avenue - East Facades** 

**Euclid Avenue - East Facades** 