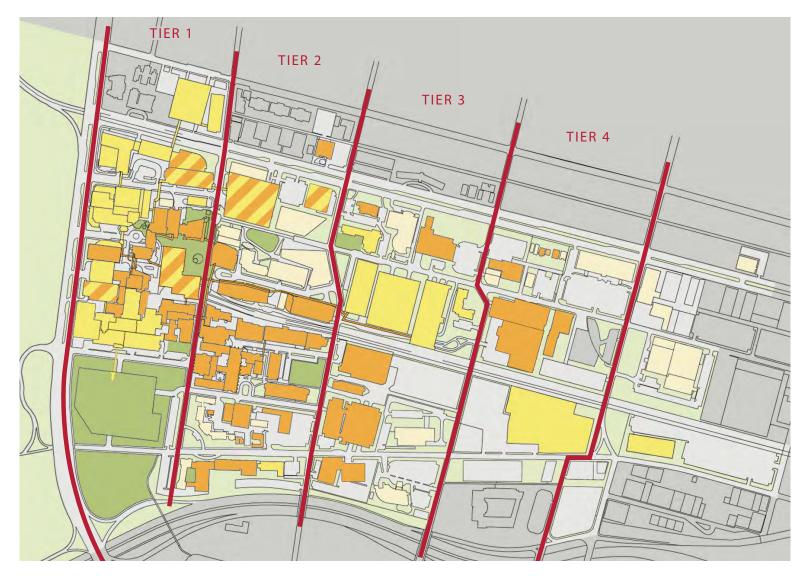

## INTRODUCTION TO MEDICAL CAMPUS

The Medical Campus is comprised of four tiers spanning west to east. The developmental order of these tiers tracks chronologically, with Tier 1 being the tier of origin. The campus covers approximately 360 acres, and is roughly .8 miles east to west by .7 miles north to south. Three major thoroughfares provide access: Interstate Hwy. 40/64, Kingshighway Blvd., and Forest Park Parkway. Additionally, MetroLink accesses the center of the campus while other mass transit services are dispersed throughout. The west end of the campus borders Forest Park, the largest greenspace in Saint Louis.

## CAMPUS MAPS WITH APPLIED FILTERS

Filter #1: Building Ownership

Filter #2: Building Functions

Filter #3: Pedestrian and Vehicular Access and Approach

Filter #4: Building Heights