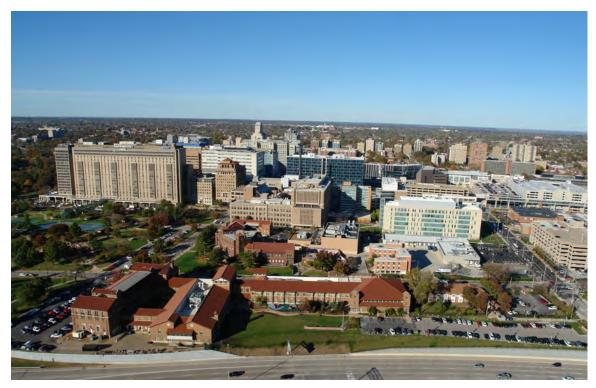

## TIER 1: Aerial Views

South Aerial View of Tier 1 showing Hwy. 64/40, Kingshighway, and Forest Park East in the foreground. Forest Park (main) is west of Kingshighway.

Southwest Aerial View of Tier 1. The overall view of Tier 1 is primarily tan and buff material.

West Aerial View of Tier 1 with Queeny Tower, the East and West Pavilions, and Forest Park East. The South Parking Garage is below Forest Park East.

Southwest Aerial View of Tier 1. Details within the tan and buff palette include bronze and green-blue glazing.