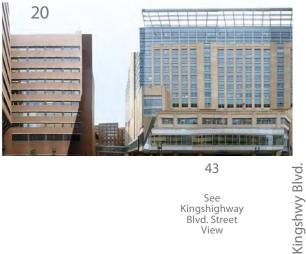

## TIER 1: FACADE VIEW OVERVIEW

Kingshighway Blvd. - West Facades

Forest Park Pkwy. - South Facades

Parkview Place - South Facades

Forest Park Pkwy. - North Facades

Parkview Place - North Facades

Children's Place - North Facades

## **TIER 1: STREET VIEWS**

Forest Park Pkwy. -View East

Forest Park Pkwy. -View West

Kingshighway Blvd. - Kingshighway Blvd. -View South

View North

Kingshighway Blvd. -View North

Kingshighway Blvd.-View South