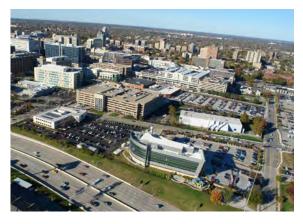

## TIER 1: Aerial Views

South Aerial View of Tier 1 showing Hwy. 64/40, Kingshighway, and Forest Park East in the foreground. Forest Park (main) is west of Kingshighway.

Southwest Aerial View of Tier 1. The overall view of Tier 1 is primarily tan and buff material.

West Aerial View of Tier 1 with Queeny Tower, the East and West Pavilions, and Forest Park East. The South Parking Garage is below Forest Park East.

Southwest Aerial View of Tier 1. Details within the tan and buff palette include bronze and green-blue glazing.