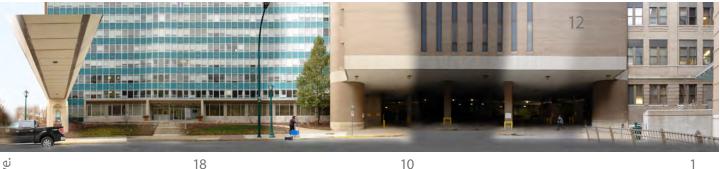

## TIER 1: Aerial Views

South Aerial View of Tier 1 showing Hwy. 64/40, Kingshighway, and Forest Park East in the foreground. Forest Park (main) is west of Kingshighway.

Southwest Aerial View of Tier 1. The overall view of Tier 1 is primarily tan and buff material.

West Aerial View of Tier 1 with Queeny Tower, the East and West Pavilions, and Forest Park East. The South Parking Garage is below Forest Park East.

Southwest Aerial View of Tier 1. Details within the tan and buff palette include bronze and green-blue glazing.

## TIER 1: Aerial Views

West Aerial View of Tier 1. The west wall along Kingshighway is a composition of towers that has evolved over time. The new Parkview Tower seeks to create a north boundary incorporating a "bookend" form.