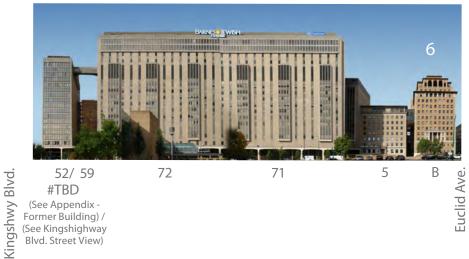

#### SURFACE PARKING LOTS

- BJH P **Barnes-Jewish Hospital**
- CID P Central Institute
- WUSM P **Medical School** 
  - Helipad

- BJC
- 23 Peters Building
- 28 **Barnes Service Building**
- 33 **Shoenberg Pavilion**
- 35 Center for Advanced Medicine
- 36 Goldfarb College of Nursing
- 37 Center for Outpatient Health
- 39 North Garage
- Children's Place Garage 48
- Children's Hospital 49
- 53 **Barnes** Central
- Barnes Lodge 54
- Forest Park/Laclede Garage 55
- 57 Southwest Tower
- **Power Plant** 59 Rand Johnson

58

- BJC at The Commons 67
- 68 **Clayton Avenue Building**
- 71 East Pavilion
- 72 West Pavilion
- 73 Subsurface Garage
- 74 Duncan/Taylor Garage
- 77 East Garage
- 78 Child Development Center
- 79 East Staff Garage
- 92 Parkview Tower
- #TBD BJC Phase 3 Tower