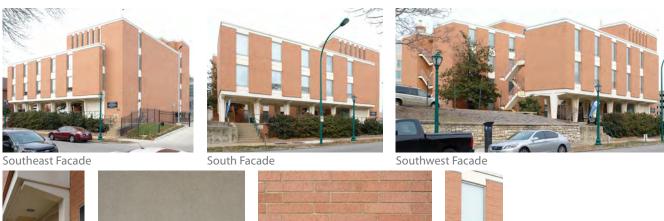

## TIER 1: BUILDING MATERIALS & PALETTE SUMMARY - by Building #

|     |                                         |             |      |                                   |                      |                               |        |                             | MATERIALS | 3                        |
|-----|-----------------------------------------|-------------|------|-----------------------------------|----------------------|-------------------------------|--------|-----------------------------|-----------|--------------------------|
| #   | BUILDING                                | DATE        | TIER | PRIMARY<br>USE                    | TARGETED<br>FOR DEMO | OBSCURED<br>BY ADJ.<br>BLDGS. |        | BRICK                       | LIMESTONE | TERRA COTTA              |
| 4   | BJC Institute of Health at WUSM (BJCIH) | 2008        | 1    | Research,<br>Clinical             |                      |                               |        | Brown                       | Buff      |                          |
| 5   | Maternity Hospital                      | 1925        | 1    | Support                           |                      |                               |        | Tan                         | Buff      |                          |
| 6   | McMillan Hospital                       | 1929        | 1    | Clinical,<br>Research             |                      |                               |        | Light Orange-<br>Ochre      | Buff      | Terra Cotta Tile<br>Roof |
| 9   | Irene Walter Johnson Institute of Rehab | 1957 / 1972 | 1    | Research,                         | х                    |                               |        | Ochie                       |           | Roor                     |
| 14  | West Building                           | 1913        | 1    | Support<br>Research,              | x                    |                               |        | Medium Tan,                 | Buff      |                          |
|     | ·····g                                  |             |      | Support                           |                      |                               |        | Light Tan<br>Orange-        |           |                          |
| 16  | McDonnell Pediatric Research            | 2000        | 1    | Research                          |                      |                               |        | Brown, Glass<br>Block       | Buff      |                          |
| 17  | Renard Hospital                         | 1953        | 1    | Research,<br>Support              |                      |                               |        | Orange-<br>Ochre,<br>Copper | Buff      |                          |
| 19  | Mallinckrodt Institute of Radiology     | 1930 / 1968 | 1    | Clinical                          | х                    | х                             |        | Orange-Ochre                | Buff      |                          |
| 20  | Clinical Sciences Research Building     | 1981        | 1    | Research                          |                      |                               |        | Brown                       | Buff      |                          |
| 21  | Wohl Clinic                             | 1958        | 1    | Clinical,<br>Research,<br>Support |                      |                               |        | Light Orange-<br>Ochre      | Buff      |                          |
| 22  | Wohl Hospital                           | 1951        | 1    | Research,<br>Support              |                      |                               |        | Light Orange-<br>Ochre      | Buff      |                          |
| 23  | Peters Building                         | 1975        | 1    | Clinical                          | х                    | х                             |        | Tan                         | Buff      |                          |
| 28  | Barnes Service Building                 | 1912        | 1    | Clinical                          | х                    | х                             |        |                             |           |                          |
| 33  | Shoenberg Pavilion                      | 1971        | 1    | Clinical                          |                      |                               |        | Red-Brown                   |           |                          |
| 35  | Center for Advanced Medicine            | 2001        | 1    | Clinical                          |                      |                               |        |                             |           |                          |
| 37  | Center for Outpatient Health (COH)      | 2011        | 1    | Clinical,<br>Support              |                      |                               | COLORS |                             |           |                          |
| 43  | Northwest Tower                         | 2006        | 1    | Support                           |                      |                               | 0      |                             |           |                          |
| 48  | SLCH Garage                             | 2001        | 1    | Parking                           |                      |                               |        |                             |           |                          |
| 49  | SLCH Hospital                           | 1981 / 2018 | 1    | Clinical                          |                      |                               |        | Tan                         | Buff, Tan |                          |
| 50  | Barnard Hospital                        | 1952        | 1    | Clinical,<br>Research,<br>Support |                      | x                             |        | Light Orange-<br>Ochre      | Buff      |                          |
|     | Barnes Hospital Central                 | 1912        | 1    | Clinical                          |                      | Х                             |        |                             |           |                          |
|     | Forest Park/Laclede Garage              | 1993        | 1    | Parking<br>Clinical,              |                      |                               |        | Red-Brown                   | Buff      |                          |
|     | Southwest Tower                         | 2001        | 1    | Research                          |                      |                               |        |                             |           |                          |
|     | Power Plant                             | 1990        | 1    | Support                           |                      |                               |        | Orange -                    |           |                          |
| 59  | Rand Johnson                            | 1930        | 1    | Clinical                          | х                    | X                             |        | Ochre                       | Buff      |                          |
| 71  | East Pavilion                           | 1970        | 1    | Clinical                          |                      |                               |        | Tan                         | Buff      |                          |
| 72  | West Pavilion                           | 1977        | 1    | Clinical                          |                      |                               |        | Tan                         | Buff      |                          |
| 73  | Subsurface Garage                       | 1974        | 1    | Parking                           |                      |                               |        |                             |           |                          |
| 86  | CSRB-North Tower Addition               | 1996        | 1    | Research                          |                      |                               |        | Brown                       | Buff      |                          |
| 92  | Parkview Tower                          | 2018        | 1    | Clinical                          |                      |                               |        |                             | Tan       |                          |
| твс | ) BJC Phase 3 Tower                     |             | 1    | Clinical                          |                      |                               |        |                             | Tan       |                          |

|                 |        |                |                    |              |                      |          | MATERIALS                                     |                  |                                                            |                                         |                                                                      |
|-----------------|--------|----------------|--------------------|--------------|----------------------|----------|-----------------------------------------------|------------------|------------------------------------------------------------|-----------------------------------------|----------------------------------------------------------------------|
| #               |        | GRANITE        | UNKNOWN            | SLATE        | PRE-CAST<br>CONCRETE | CONCRETE | METAL                                         | EIFS /<br>STUCCO | GLASS                                                      | MULLIONS                                | SPANDREL<br>GLASS                                                    |
| 4               |        |                |                    |              |                      |          | Silver Metallic                               | White<br>Columns | Gray, Green-Blue                                           | Clear Aluminum                          | Green-Blue                                                           |
| 5               |        |                |                    |              |                      |          |                                               |                  | Bronze                                                     | Medium Bronze                           |                                                                      |
| 6               |        |                |                    |              |                      |          |                                               |                  | Bronze                                                     | Medium Bronze                           |                                                                      |
| 9               |        |                | Limestone-<br>Buff |              |                      |          | Bronze<br>Spandrel                            | Buff             | Bronze                                                     | Bronze                                  |                                                                      |
| 14              |        |                |                    |              |                      |          | Tan Panels                                    |                  | Clear, Bronze                                              | Dark Bronze,<br>Medium Bronze           |                                                                      |
| 16              |        | Gray           |                    |              |                      |          | Silver Metallic                               | White<br>Columns | Clear and Frosted<br>Green-Blue                            | Clear Aluminum                          | Light Green-Blue                                                     |
| 17              |        |                |                    |              |                      |          |                                               |                  | Clear                                                      | Clear Aluminum,<br>Dark Bronze          |                                                                      |
| 19              |        |                |                    |              |                      |          |                                               |                  | Clear                                                      | Dark Bronze                             |                                                                      |
| 20              |        |                |                    |              |                      |          | Bronze                                        |                  | Bronze                                                     | Medium Bronze                           |                                                                      |
| 21              |        |                |                    |              |                      |          |                                               |                  | Clear, Bronze                                              | Clear Aluminum,<br>Dark Bronze          |                                                                      |
| 22              |        |                |                    | Dark<br>Gray |                      |          |                                               |                  | Clear                                                      | Clear Aluminum                          |                                                                      |
| 23              |        |                |                    |              |                      |          |                                               |                  | Clear                                                      | Clear Aluminum,<br>Dark Bronze          |                                                                      |
| 28<br>33        |        |                |                    |              | Buff                 |          | Bronze                                        | Buff             | Bronze                                                     | Medium Bronze                           | Dark Gray                                                            |
| 35              |        | Brown          |                    |              | Buff-Pink            |          | Med Silver Met                                |                  | Green-Blue, Clear                                          | Medium Clear<br>Aluminum                | Green-Blue                                                           |
| 37              | COLORS |                |                    |              | Buff-Pink            |          | Medium Silver<br>Metallic, Silver<br>Metallic |                  | Green-Blue                                                 | Medium Clear<br>Aluminum                | Green-Blue                                                           |
| 43              | O      | Gray,<br>Brown |                    |              | Buff-Pink            |          | Silver Metallic                               |                  | Gray, Green-Blue                                           | Clear Aluminum                          | Green-Blue                                                           |
| 48              |        | Brown          |                    |              | Buff-Pink            |          | Silver Metallic                               |                  | Green-Blue                                                 | Clear Aluminum                          |                                                                      |
| 49              |        |                |                    |              |                      |          | Blue<br>Corrugated                            |                  | Bronze, Dark Blue<br>Green                                 | Clear Aluminum,<br>Bronze, Dark<br>Gray | Blue-Green                                                           |
| 50              |        |                |                    |              |                      |          |                                               |                  | Clear                                                      | Unknown                                 |                                                                      |
| 53              |        |                |                    |              |                      |          |                                               |                  |                                                            | <u>.</u>                                |                                                                      |
| 55              |        | Brown          |                    |              | Buff<br>Buff-Pink    |          | Silver Metallic                               |                  | Bronze<br>Green-Blue                                       | Clear Aluminum<br>Clear Aluminum        | Green-Blue                                                           |
| 57              |        | Brown          |                    |              |                      | Buff     |                                               | Buff             |                                                            | -                                       | Green-Dide                                                           |
| 58<br>59        |        |                |                    |              | Buff (Textured)      | Duil     |                                               | Duil             | Bronze                                                     | Dark Bronze<br>Medium Bronze            |                                                                      |
| 71              |        | Blue-Gray      |                    |              | Tan (Painted)        |          | Medium<br>Bronze<br>Spandrel                  |                  | Bronze                                                     | Medium Bronze                           |                                                                      |
| 72              |        | Blue-Gray      |                    |              | Tan (Painted)        |          | Medium<br>Bronze<br>Spandrel                  |                  | Bronze                                                     | Medium Bronze                           |                                                                      |
| 73              |        |                |                    |              |                      | Natural  |                                               |                  |                                                            |                                         |                                                                      |
| <u>86</u><br>92 |        |                |                    |              |                      |          | Gray                                          |                  | Bronze<br>Dark Blue-Green,<br>Clear, Green-Blue<br>Frosted | Medium Bronze                           | Dark Blue-<br>Green, Light<br>Gray, Frosted<br>Medium Green-<br>Blue |
| TBD             |        |                |                    |              |                      |          | Gray                                          |                  | Dark Blue-Green,<br>Clear, Green-Blue<br>Frosted           | Dark Gray                               | Dark Blue-<br>Green, Light<br>Gray, Frosted<br>Medium Green-         |