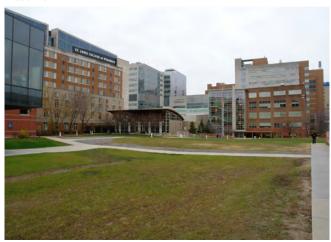

Greenspace

Greenspace is less developed, resulting from the removal of surface parking.

Functions

Research

- Visitor & Staff Parking
- Teaching
- Support
- Ownership

While Ownership remains primarily BJC and Washington University School of Medicine, the University of Health Sciences and Pharmacy(UHSP) occupies approximately one square block north of Children's Place. UHSP's new buildings clearly identify a campus within the campus.