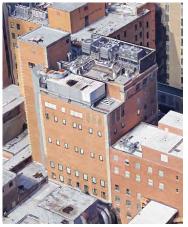

## TIER 1: Aerial Views

South Aerial View of Tier 1 showing Hwy. 64/40, Kingshighway, and Forest Park East in the foreground. Forest Park (main) is west of Kingshighway.

Southwest Aerial View of Tier 1. The overall view of Tier 1 is primarily tan and buff material.

West Aerial View of Tier 1 with Queeny Tower, the East and West Pavilions, and Forest Park East. The South Parking Garage is below Forest Park East.

Southwest Aerial View of Tier 1. Details within the tan and buff palette include bronze and green-blue glazing.

## TIER 1: Aerial Views

West Aerial View of Tier 1. The west wall along Kingshighway is a composition of towers that has evolved over time. The new Parkview Tower seeks to create a north boundary incorporating a "bookend" form.