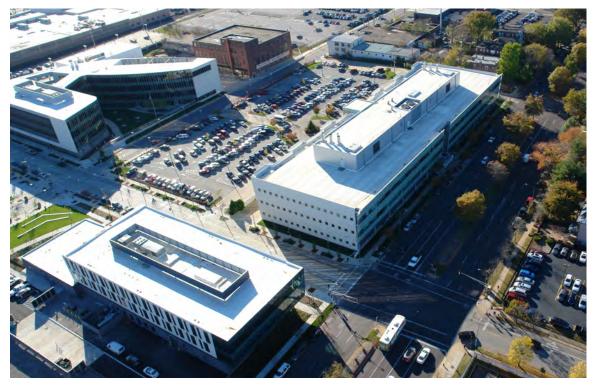

## TIER 1: Aerial Views

Northeast Aerial View of Tier 1. The COH & CAM continue the tan and buff primary material with green-blue glazing and details on the north end of the tier.

East Aerial View of Tier 1. MPRB, CAM, and COH are seen along the east boundary of Tier 1.

East Aerial View of Tier 1. The new MCC in Tier 2 is seen in the foreground with Hope Plaza bounded by the MPRB and BJCIH. CSRB is beyond.

East Aerial View of Tier 1. The MetroLink entrance to the campus is seen adjacent to the MCC with Tier 1 beyond.