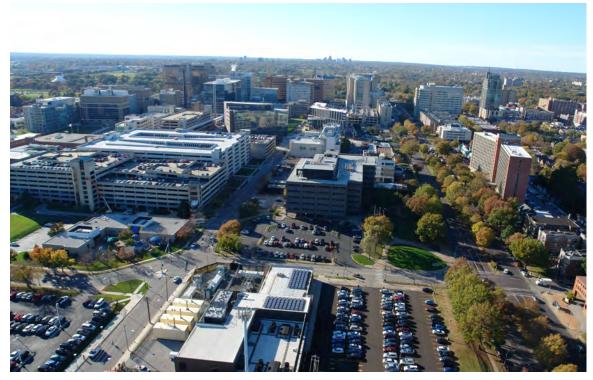

Northwest Aerial View of Tier 1

Northwest Aerial View of Tier 1. Tall buildings continue along Kingshighway and Forest Park to the north of the Tier 1 boundary.

Northeast Aerial View of Tier 1. The Center for Outpatient Health is seen north of Forest Park Parkway.

## TIER 1: Aerial Views

Northeast Aerial View of Tier 1. The COH & CAM continue the tan and buff primary material with green-blue glazing and details on the north end of the tier.

East Aerial View of Tier 1. MPRB, CAM, and COH are seen along the east boundary of Tier 1.