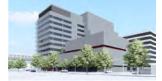

## TIER 1: Aerial Views

South Aerial View of Tier 1 showing Hwy. 64/40, Kingshighway, and Forest Park East in the foreground. Forest Park (main) is west of Kingshighway.

Southwest Aerial View of Tier 1. The overall view of Tier 1 is primarily tan and buff material.

West Aerial View of Tier 1 with Queeny Tower, the East and West Pavilions, and Forest Park East. The South Parking Garage is below Forest Park East.

Southwest Aerial View of Tier 1. Details within the tan and buff palette include bronze and green-blue glazing.