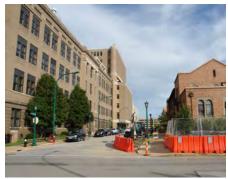

s can be seen within Tier 2. UHSP is identified both by form and color of material.



Northeast Aerial View of Tier 2. UHSP with MMC in the background.

### TIER 2: Aerial Views



East Aerial View of Tier 2. Raised pedestrian walkways connect the parking structures within Tier 3 with Tiers 2 & 1.



East Aerial View of Tier 2. Greenspace is bounded by 4515 McKinley Building. McDonnell Specialized Research Building, and the East Building.



East Aerial View of Tier 2. The service corridor is seen between Clayton Ave. and McKinley Ave.

### TIER 2: STREET VIEWS



Euclid Ave. - View South



Euclid Ave. -View North



Euclid Ave. - View North



Forest Park Parkway -View North



Parkview Pl. - View West



Children's Pl. -View West



Children's Pl. -View East



Scott Ave. - View West



McKinley Ave. - View East



McKinley Ave. - View West



Clayton Ave. -View East



Taylor Ave. -View South



Taylor Ave. -View South

## TIER 3





ENLARGED TIER 3 MAP

### **BUILDING LIST**

|    | RII |                                       |        |
|----|-----|---------------------------------------|--------|
|    | DUI | ILDING LIST                           | App Pg |
|    | 36  | Goldfarb College of Nursing           | A-98   |
|    | 42  | 620 S. Taylor Avenue                  | A-92   |
|    | 45  | 4480 Clayton Avenue                   | A-94   |
|    | 51  | Shriner's Hospital                    | A-102  |
|    | 62  | Clayton Parking Garage                | A-93   |
|    | 66  | 4444 Forest Park Parkway              | A-95   |
|    | 74  | Duncan/Taylor Garage