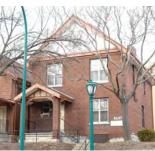

## TIER 1: Aerial Views

South Aerial View of Tier 1 showing Hwy. 64/40, Kingshighway, and Forest Park East in the foreground. Forest Park (main) is west of Kingshighway.

Southwest Aerial View of Tier 1. The overall view of Tier 1 is primarily tan and buff material.

West Aerial View of Tier 1 with Queeny Tower, the East and West Pavilions, and Forest Park East. The South Parking Garage is below Forest Park East.

Southwest Aerial View of Tier 1. Details within the tan and buff palette include bronze and green-blue glazing.