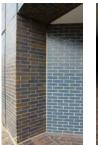

Historic Significance/District

Tier 2 contains some of the Medical School's oldest buildings, including the North Building and the South Building.

Exterior Material Summary

Southern Border:

| Brick       | Medium Ironspot, Ochre, Brown<br>Blend, Orange-Brown |
|-------------|------------------------------------------------------|
| Limestone   | Buff                                                 |
| Terra Cotta | Red-Orange Roof Tile, Buff Details                   |
| Glazing     | Clear, Green-Blue                                    |

Western Border:

| Brick       | Medium Tan, Tan, Medium Ironspot,<br>Brown Blend, Light Orange, Ochre, |
|-------------|------------------------------------------------------------------------|
|             | Red-Orange                                                             |
| Limestone   | Buff, Tan                                                              |
| Terra Cotta | Red-Orange Roof Tile, Buff Details                                     |
| Granite     | Brown, Gray                                                            |
| Glazing     | Deep Blue, Clear, Dark Gray,                                           |
|             | Light Bronze, Green-Blue, Rose                                         |
|             | Reflective                                                             |
| Metal       | Silver Metallic, Medium Bronze,                                        |
|             | Champagne Metallic, Dark Gray                                          |

Northern Border:

| Brick     | Manganese Ironspot, Brown, Tan,                                    |
|-----------|--------------------------------------------------------------------|
|           | Orange, Red-Orange                                                 |
| Limestone | Buff                                                               |
| Glazing   | Clear, Clear Reflective, Light Gray,<br>Gray Reflective, Dark gray |

Eastern Border:

| Brick             | Manganese Ironspot, Brown,                                    |
|-------------------|---------------------------------------------------------------|
| Pre-Cast Concrete | Orange, Orange-Brown<br>Buff, Pink, Plain, Sandblasted, Board |
|                   | Formed                                                        |
| Concrete          | Plain, Sandblasted                                            |
| EIFS/Stucco       | Buff, Tan, Taupe                                              |
| Glazing           | Clear, Clear Reflective, Bronze,                              |
|                   | Bronze Reflective, Dark Gray, Gray,                           |
|                   | Green, Green-Blue, Blue-Green                                 |