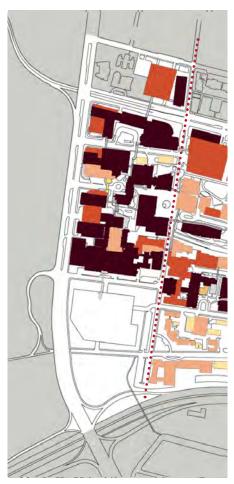

## INTRODUCTION TO MEDICAL CAMPUS

The Medical Campus is comprised of four tiers spanning west to east. The developmental order of these tiers tracks chronologically, with Tier 1 being the tier of origin. The campus covers approximately 360 acres, and is roughly .8 miles east to west by .7 miles north to south. Three major thoroughfares provide access: Interstate Hwy. 40/64, Kingshighway Blvd., and Forest Park Parkway. Additionally, MetroLink accesses the center of the campus while other mass transit services are dispersed throughout. The west end of the campus borders Forest Park, the largest greenspace in Saint Louis.

## CAMPUS MAPS WITH APPLIED FILTERS

Filter #1: Building Ownership

Filter #2: Building Functions

Filter #3: Pedestrian and Vehicular Access and Approach

Filter #4: Building Heights

# TIER 1

9

## BUILDING LIST

D Children's Plaza

S1 CSRB Substation

H Heliport

E McDonnell Pediatric Research Plaza

WUSM P - Medical School Surface Parking Lot

| BUI | LDING LIST                              | App Pg |
|-----|-----------------------------------------|--------|
| 4   | BJC Institute of Health at WUSM         | A-29   |
| 5   | Maternity Hospital                      | A-23   |
| 6   | McMillan Hospital                       | A-24   |
| 9   | Irene Walter Johnson Institute of Rehab | A-27   |
| 14  | West Building                           | A-28   |
| 16  | McDonnell Pediatric Research            | A-31   |
| 17  | Renard Hospital                         | A-33   |
| 19  | Mallinckrodt Institute of Radiology     | A-34   |
| 20  | Clinical Sciences Research Building     | A-19   |
| 21  | Wohl Clinic                             | A-35   |
| 22  | Wohl Hospital                           | A-36   |
| 23  | Peters Building                         | A-37   |
| 28  | Barnes Service Building                 | A-38   |
| 33  | Shoenberg Pavilion                      | A-15   |
| 35  | Center for Advanced Medicine            | A-16   |
| 37  | Center for Outpatient Health (COH)      | A-14   |
| 43  | Northwest Tower                         | A-8    |
| 48  | SLCH Garage                             | A-9    |
| 49  | SLCH Hospital                           | А-б    |
| 50  | Barnard Hospital                        | A-39   |
| 53  | Barnes Hospital Central                 | A-40   |
| 55  | Forest Park/Laclede Garage              | A-13   |
| 57  | Southwest Tower                         | A-10   |
| 58  | Power Plant                             | A-17   |
|     | Rand Johnson                            | A-20   |
|     | East Pavilion                           | A-22   |
| 72  | West Pavilion                           | A-21   |
|     | Subsurface Garage                       | A-26   |
|     | CSRB-North Tower Addition               | A-18   |
|     | Parkview Tower                          | A-5    |
| #TB | D BJC Phase 3 Tower                     | A-11   |
| PUE | BLIC REALM LIST                         |        |
| А   | Forest Park (Hudlin Park)               | A-12   |
| В   | McMillan Plaza                          | A-25   |
| С   | Hope Plaza                              | A-30   |
|     |                                         |        |