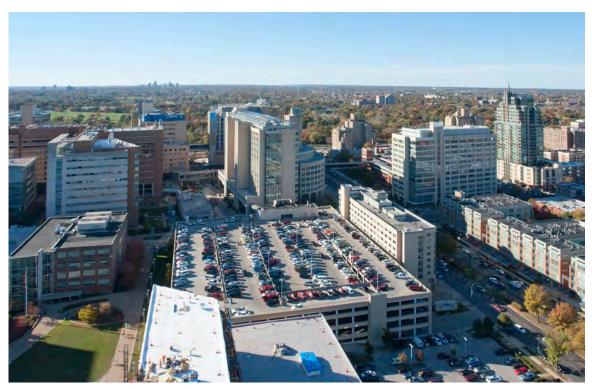

## TIER 1: Aerial Views

South Aerial View of Tier 1 showing Hwy. 64/40, Kingshighway, and Forest Park East in the foreground. Forest Park (main) is west of Kingshighway.

Southwest Aerial View of Tier 1. The overall view of Tier 1 is primarily tan and buff material.

West Aerial View of Tier 1 with Queeny Tower, the East and West Pavilions, and Forest Park East. The South Parking Garage is below Forest Park East.

Southwest Aerial View of Tier 1. Details within the tan and buff palette include bronze and green-blue glazing.