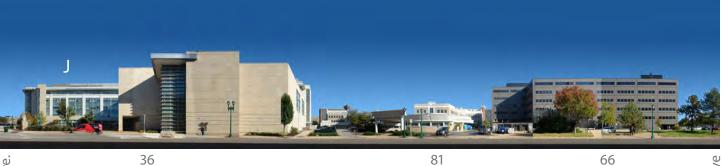

## TIER 1: Aerial Views

South Aerial View of Tier 1 showing Hwy. 64/40, Kingshighway, and Forest Park East in the foreground. Forest Park (main) is west of Kingshighway.

Southwest Aerial View of Tier 1. The overall view of Tier 1 is primarily tan and buff material.

West Aerial View of Tier 1 with Queeny Tower, the East and West Pavilions, and Forest Park East. The South Parking Garage is below Forest Park East.

Southwest Aerial View of Tier 1. Details within the tan and buff palette include bronze and green-blue glazing.