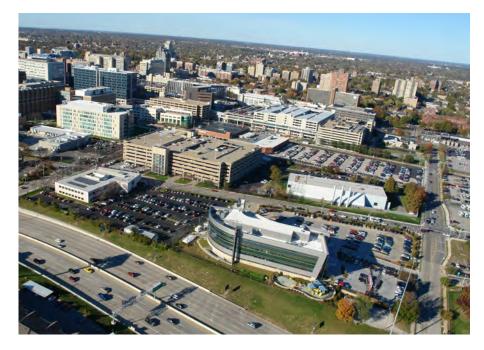

## TIER 1: Aerial Views

South Aerial View of Tier 1 showing Hwy. 64/40, Kingshighway, and Forest Park East in the foreground. Forest Park (main) is west of Kingshighway.

Southwest Aerial View of Tier 1. The overall view of Tier 1 is primarily tan and buff material.

West Aerial View of Tier 1 with Queeny Tower, the East and West Pavilions, and Forest Park East. The South Parking Garage is below Forest Park East.

Southwest Aerial View of Tier 1. Details within the tan and buff palette include bronze and green-blue glazing.