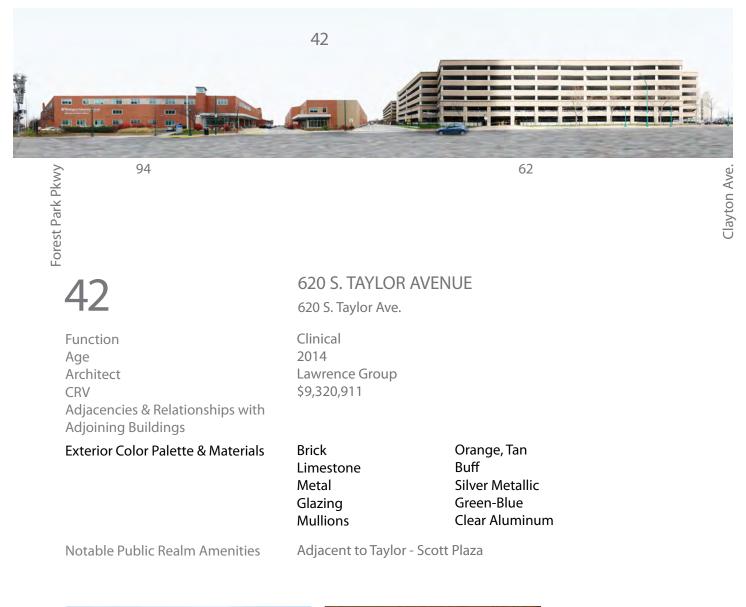

- WUSM
- North Building
- 2 Cancer Research
- 3 South Building
  - 4 BJC Institute of Health at WUSM
- 5 Maternity Hospital
- McMillan Hospital 6
- 9 Irene Walter Johnson Institute of Rehab
- Spencer T. Olin Residence Hall 10
- Eric P. Newman Education Center 11
- 12 McDonnell Medical Sciences Building
- Bernard Becker Medical Library 13
- 14 West Building
- 15 Health Administration Program
- McDonnell Pediatric Research 16
- **Renard Hospital** 17
- East McDonnell Specialized Research 18
- 19 Mallinckrodt Institute of Radiology
- 20 **Clinical Sciences Research Building**
- Wohl Clinic 21
- Wohl Hospital 22
- **CID School** 24
- 818 S. Euclid Avenue 25
- CID Research 26
- 4533 Clayton, CID Residence Hall 27
- 29 MCC
- 4515 McKinley Research Building 41
- 42 620 S. Taylor Avenue
- 43 Northwest Tower
- Supply Room 44
- 45 4480 Clayton
- SRF East 46
- 4522 McKinley Avenue
- **Barnard Hospital** 50
- **Clayton Parking Garage** 62
- Specialized Interim Research Facility 63
- 64 4511 Forest Park Parkway
- Genome Data Center 65
- 66 4444 Forest Park Parkway
- 69 **METRO** Garage
- East Building 70
- 76 4488 Forest Park Parkway
- 82 **East Imaging Center**
- 86 **CSRB** North Tower Addition
- Ambulatory Cancer Center 90
- Taylor Avenue Building TAB 94
- 95 NRB Garage
- Neuroscience Research Building 96
- Farrell Learning and Teaching Center 98
- **Biotechnology** Center 181
- 182 Euclid Power Plant