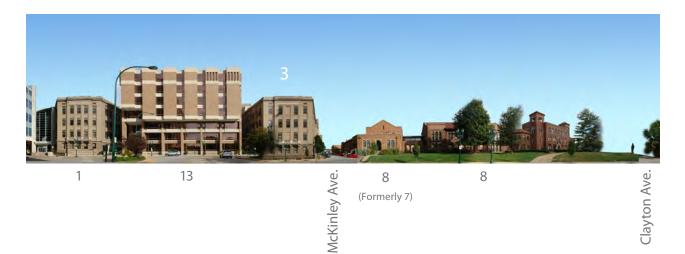

## TIER 1: FACADE VIEW OVERVIEW

Kingshighway Blvd. - West Facades

Forest Park Pkwy. - South Facades

Parkview Place - South Facades

Forest Park Pkwy. - North Facades

Parkview Place - North Facades

Children's Place - North Facades

Barnes - Jewish Hospital Plaza - South Facades

Barnes - Jewish Hospital Plaza -North Facade

**Euclid Avenue - East Facades** 

**Euclid Avenue - East Facades** 