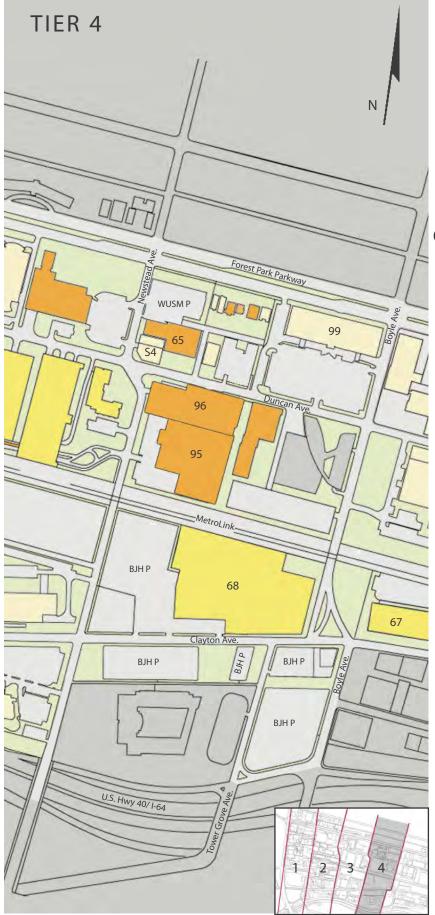

# TIER 1

9

## BUILDING LIST

D Children's Plaza

S1 CSRB Substation

H Heliport

E McDonnell Pediatric Research Plaza

WUSM P - Medical School Surface Parking Lot

| BUI | LDING LIST                              | App Pg |
|-----|-----------------------------------------|--------|
| 4   | BJC Institute of Health at WUSM         | A-29   |
| 5   | Maternity Hospital                      | A-23   |
| 6   | McMillan Hospital                       | A-24   |
| 9   | Irene Walter Johnson Institute of Rehab | A-27   |
| 14  | West Building                           | A-28   |
| 16  | McDonnell Pediatric Research            | A-31   |
| 17  | Renard Hospital                         | A-33   |
| 19  | Mallinckrodt Institute of Radiology     | A-34   |
| 20  | Clinical Sciences Research Building     | A-19   |
| 21  | Wohl Clinic                             | A-35   |
| 22  | Wohl Hospital                           | A-36   |
| 23  | Peters Building                         | A-37   |
| 28  | Barnes Service Building                 | A-38   |
| 33  | Shoenberg Pavilion                      | A-15   |
| 35  | Center for Advanced Medicine            | A-16   |
| 37  | Center for Outpatient Health (COH)      | A-14   |
| 43  | Northwest Tower                         | A-8    |
| 48  | SLCH Garage                             | A-9    |
| 49  | SLCH Hospital                           | А-б    |
| 50  | Barnard Hospital                        | A-39   |
| 53  | Barnes Hospital Central                 | A-40   |
| 55  | Forest Park/Laclede Garage              | A-13   |
| 57  | Southwest Tower                         | A-10   |
| 58  | Power Plant                             | A-17   |
|     | Rand Johnson                            | A-20   |
|     | East Pavilion                           | A-22   |
| 72  | West Pavilion                           | A-21   |
|     | Subsurface Garage                       | A-26   |
|     | CSRB-North Tower Addition               | A-18   |
|     | Parkview Tower                          | A-5    |
| #TB | D BJC Phase 3 Tower                     | A-11   |
| PUE | BLIC REALM LIST                         |        |
| А   | Forest Park (Hudlin Park)               | A-12   |
| В   | McMillan Plaza                          | A-25   |
| С   | Hope Plaza                              | A-30   |
|     |                                         |        |

BJC

10