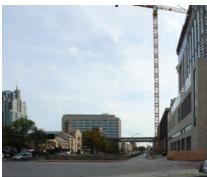

## TIER 1: Aerial Views

South Aerial View of Tier 1 showing Hwy. 64/40, Kingshighway, and Forest Park East in the foreground. Forest Park (main) is west of Kingshighway.

Southwest Aerial View of Tier 1. The overall view of Tier 1 is primarily tan and buff material.

West Aerial View of Tier 1 with Queeny Tower, the East and West Pavilions, and Forest Park East. The South Parking Garage is below Forest Park East.

Southwest Aerial View of Tier 1. Details within the tan and buff palette include bronze and green-blue glazing.