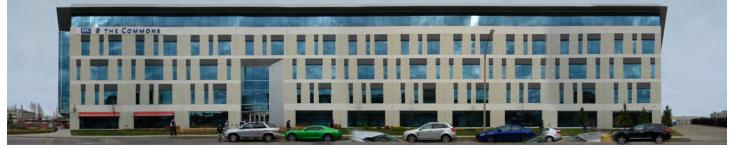

roscience Research Building | A-108 |
| 99  | CORTEX 1                       | A-110 |
|     |                                |       |

### OTHER

BJH P - Barnes-Jewish Hospital WUSM P - Medical School S4 4444 Substation







### **Building Ownership**

- Washington University School of Medicine
- BJC and WUSM



#### Pedestrian and Vehicular Access and Approach

- Parking Structure
- Patient Drop-Off
- MetroLink Station
- MetroLink
- Roads
- Major Access Points



### **Building Heights**



## TIER 4: FACADE VIEW OVERVIEW



Newstead Avenue - West Facades



#### Newstead Avenue - Southwest Facades



Forest Park Parkview - North Facades



#### Duncan Avenue - South Facades



Duncan Avenue - North Facades



Boyle Avenue - Northwest Facades



**Boyle Avenue - Southwest Facades** 



**Clayton Avenue - South Facades** 

#### OBSERVATION SUMMARY EXPLANATION

#### **Overall Tier Characteristics**

• Identity

The parking structures of Tier 3 give way to surface parking supporting individual buildings in Tier 4. Buildings are generally mid and low-rise. The character is similar to a suburban office park.

• Zoning, Density

Tier 4 is the lowest density of the four tiers, consisting of through streets, buildings with yard setbacks, greenspace and surface parking.

Greenspace

Greenspace exists primarily along streets, walkways, and yard setbacks.

There are greenspaces developed by other Owners within the tier.

Functions

Visitor & Staff Parking

- Research
- Support
- Ownership

While Ownership remains primarily BJC and Washington University School of Medicine, there i