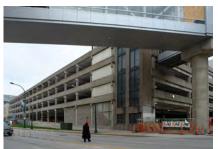

## TIER 1: Aerial Views

South Aerial View of Tier 1 showing Hwy. 64/40, Kingshighway, and Forest Park East in the foreground. Forest Park (main) is west of Kingshighway.

Southwest Aerial View of Tier 1. The overall view of Tier 1 is primarily tan and buff material.

West Aerial View of Tier 1 with Queeny Tower, the East and West Pavilions, and Forest Park East. The South Parking Garage is below Forest Park East.

Southwest Aerial View of Tier 1. Details within the tan and buff palette include bronze and green-blue glazing.