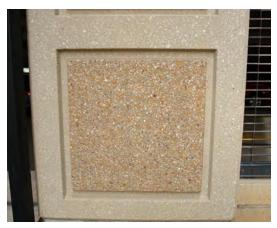

## TIER 1: BUILDING MATERIALS & PALETTE SUMMARY - by Building #

|     |                                         |             |      |                                   |                      |                               |        |                             | MATERIALS | 3                        |
|-----|-----------------------------------------|-------------|------|-----------------------------------|----------------------|-------------------------------|--------|-----------------------------|-----------|--------------------------|
| #   | BUILDING                                | DATE        | TIER | PRIMARY<br>USE                    | TARGETED<br>FOR DEMO | OBSCURED<br>BY ADJ.<br>BLDGS. |        | BRICK                       | LIMESTONE | TERRA COTTA              |
| 4   | BJC Institute of Health at WUSM (BJCIH) | 2008        | 1    | Research,<br>Clinical             |                      |                               |        | Brown                       | Buff      |                          |
| 5   | Maternity Hospital                      | 1925        | 1    | Support                           |                      |                               |        | Tan                         | Buff      |                          |
| 6   | McMillan Hospital                       | 1929        | 1    | Clinical,<br>Research             |                      |                               |        | Light Orange-<br>Ochre      | Buff      | Terra Cotta Tile<br>Roof |
| 9   | Irene Walter Johnson Institute of Rehab | 1957 / 1972 | 1    | Research,                         | х                    |                               |        | Ochie                       |           | Roor                     |
| 14  | West Building                           | 1913        | 1    | Support<br>Research,              | x                    |                               |        | Medium Tan,                 | Buff      |                          |
|     | ·····g                                  |             |      | Support                           |                      |                               |        | Light Tan<br>Orange-        |           |                          |
| 16  | McDonnell Pediatric Research            | 2000        | 1    | Research                          |                      |                               |        | Brown, Glass<br>Block       | Buff      |                          |
| 17  | Renard Hospital                         | 1953        | 1    | Research,<br>Support              |                      |                               |        | Orange-<br>Ochre,<br>Copper | Buff      |                          |
| 19  | Mallinckrodt Institute of Radiology     | 1930 / 1968 | 1    | Clinical                          | х                    | х                             |        | Orange-Ochre                | Buff      |                          |
| 20  | Clinical Sciences Research Building     | 1981        | 1    | Research                          |                      |                               |        | Brown                       | Buff      |                          |
| 21  | Wohl Clinic                             | 1958        | 1    | Clinical,<br>Research,<br>Support |                      |                               |        | Light Orange-<br>Ochre      | Buff      |                          |
| 22  | Wohl Hospital                           | 1951        | 1    | Research,<br>Support              |                      |                               |        | Light Orange-<br>Ochre      | Buff      |                          |
| 23  | Peters Building                         | 1975        | 1    | Clinical                          | х                    | х                             |        | Tan                         | Buff      |                          |
| 28  | Barnes Service Building                 | 1912        | 1    | Clinical                          | х                    | х                             |        |                             |           |                          |
| 33  | Shoenberg Pavilion                      | 1971        | 1    | Clinical                          |                      |                               |        | Red-Brown                   |           |                          |
| 35  | Center for Advanced Medicine            | 2001        | 1    | Clinical                          |                      |                               |        |                             |           |                          |
| 37  | Center for Outpatient Health (COH)      | 2011        | 1    | Clinical,<br>Support              |                      |                               | COLORS |                             |           |                          |
| 43  | Northwest Tower                         | 2006        | 1    | Support                           |                      |                               | 0      |                             |           |                          |
| 48  | SLCH Garage                             | 2001        | 1    | Parking                           |                      |                               |        |                             |           |                          |
| 49  | SLCH Hospital                           | 1981 / 2018 | 1    | Clinical                          |                      |                               |        | Tan                         | Buff, Tan |                          |
| 50  | Barnard Hospital                        | 1952        | 1    | Clinical,<br>Research,<br>Support |                      | x                             |        | Light Orange-<br>Ochre      | Buff      |                          |
|     | Barnes Hospital Central                 | 1912        | 1    | Clinical                          |                      | Х                             |        |                             |           |                          |
|     | Forest Park/Laclede Garage              | 1993        | 1    | Parking<br>Clinical,              |                      |                               |        | Red-Brown                   | Buff      |                          |
|     | Southwest Tower                         | 2001        | 1    | Research                          |                      |                               |        |                             |           |                          |
|     | Power Plant                             | 1990        | 1    | Support                           |                      |                               |        | Orange -                    |           |                          |
| 59  | Rand Johnson                            | 1930        | 1    | Clinical                          | х                    | X                             |        | Ochre                       | Buff      |                          |
| 71  | East Pavilion                           | 1970        | 1    | Clinical                          |                      |                               |        | Tan                         | Buff      |                          |
| 72  | West Pavilion                           | 1977        | 1    | Clinical                          |                      |                               |        | Tan                         | Buff      |                          |
| 73  | Subsurface Garage                       | 1974        | 1    | Parking                           |                      |                               |        |                             |           |                          |
| 86  | CSRB-North Tower Addition               | 1996        | 1    | Research                          |                      |                               |        | Brown                       | Buff      |                          |
| 92  | Parkview Tower                          | 2018        | 1    | Clinical                          |                      |                               |        |                             | Tan       |                          |
| твс | ) BJC Phase 3 Tower                     |             | 1    | Clinical                          |                      |                               |        |                             | Tan       |                          |

|                 |        |                |                    |              |                      |          | MATERIALS                                     |                  |                                                            |                                         |                                                                      |
|-----------------|--------|----------------|--------------------|--------------|----------------------|----------|-----------------------------------------------|------------------|------------------------------------------------------------|-----------------------------------------|----------------------------------------------------------------------|
| #               |        | GRANITE        | UNKNOWN            | SLATE        | PRE-CAST<br>CONCRETE | CONCRETE | METAL                                         | EIFS /<br>STUCCO | GLASS                                                      | MULLIONS                                | SPANDREL<br>GLASS                                                    |
| 4               |        |                |                    |              |                      |          | Silver Metallic                               | White<br>Columns | Gray, Green-Blue                                           | Clear Aluminum                          | Green-Blue                                                           |
| 5               |        |                |                    |              |                      |          |                                               |                  | Bronze                                                     | Medium Bronze                           |                                                                      |
| 6               |        |                |                    |              |                      |          |                                               |                  | Bronze                                                     | Medium Bronze                           |                                                                      |
| 9               |        |                | Limestone-<br>Buff |              |                      |          | Bronze<br>Spandrel                            | Buff             | Bronze                                                     | Bronze                                  |                                                                      |
| 14              |        |                |                    |              |                      |          | Tan Panels                                    |                  | Clear, Bronze                                              | Dark Bronze,<br>Medium Bronze           |                                                                      |
| 16              |        | Gray           |                    |              |                      |          | Silver Metallic                               | White<br>Columns | Clear and Frosted<br>Green-Blue                            | Clear Aluminum                          | Light Green-Blue                                                     |
| 17              |        |                |                    |              |                      |          |                                               |                  | Clear                                                      | Clear Aluminum,<br>Dark Bronze          |                                                                      |
| 19              |        |                |                    |              |                      |          |                                               |                  | Clear                                                      | Dark Bronze                             |                                                                      |
| 20              |        |                |                    |              |                      |          | Bronze                                        |                  | Bronze                                                     | Medium Bronze                           |                                                                      |
| 21              |        |                |                    |              |                      |          |                                               |                  | Clear, Bronze                                              | Clear Aluminum,<br>Dark Bronze          |                                                                      |
| 22              |        |                |                    | Dark<br>Gray |                      |          |                                               |                  | Clear                                                      | Clear Aluminum                          |                                                                      |
| 23              |        |                |                    |              |                      |          |                                               |                  | Clear                                                      | Clear Aluminum,<br>Dark Bronze          |                                                                      |
| 28<br>33        |        |                |                    |              | Buff                 |          | Bronze                                        | Buff             | Bronze                                                     | Medium Bronze                           | Dark Gray                                                            |
| 35              |        | Brown          |                    |              | Buff-Pink            |          | Med Silver Met                                |                  | Green-Blue, Clear                                          | Medium Clear<br>Aluminum                | Green-Blue                                                           |
| 37              | COLORS |                |                    |              | Buff-Pink            |          | Medium Silver<br>Metallic, Silver<br>Metallic |                  | Green-Blue                                                 | Medium Clear<br>Aluminum                | Green-Blue                                                           |
| 43              | O      | Gray,<br>Brown |                    |              | Buff-Pink            |          | Silver Metallic                               |                  | Gray, Green-Blue                                           | Clear Aluminum                          | Green-Blue                                                           |
| 48              |        | Brown          |                    |              | Buff-Pink            |          | Silver Metallic                               |                  | Green-Blue                                                 | Clear Aluminum                          |                                                                      |
| 49              |        |                |                    |              |                      |          | Blue<br>Corrugated                            |                  | Bronze, Dark Blue<br>Green                                 | Clear Aluminum,<br>Bronze, Dark<br>Gray | Blue-Green                                                           |
| 50              |        |                |                    |              |                      |          |                                               |                  | Clear                                                      | Unknown                                 |                                                                      |
| 53              |        |                |                    |              |                      |          |                                               |                  |                                                            | <u>.</u>                                |                                                                      |
| 55              |        | Brown          |                    |              | Buff<br>Buff-Pink    |          | Silver Metallic                               |                  | Bronze<br>Green-Blue                                       | Clear Aluminum<br>Clear Aluminum        | Green-Blue                                                           |
| 57              |        | Brown          |                    |              |                      | Buff     |                                               | Buff             |                                                            | -                                       | Green-Dide                                                           |
| 58<br>59        |        |                |                    |              | Buff (Textured)      | Duil     |                                               | Duil             | Bronze                                                     | Dark Bronze<br>Medium Bronze            |                                                                      |
| 71              |        | Blue-Gray      |                    |              | Tan (Painted)        |          | Medium<br>Bronze<br>Spandrel                  |                  | Bronze                                                     | Medium Bronze                           |                                                                      |
| 72              |        | Blue-Gray      |                    |              | Tan (Painted)        |          | Medium<br>Bronze<br>Spandrel                  |                  | Bronze                                                     | Medium Bronze                           |                                                                      |
| 73              |        |                |                    |              |                      | Natural  |                                               |                  |                                                            |                                         |                                                                      |
| <u>86</u><br>92 |        |                |                    |              |                      |          | Gray                                          |                  | Bronze<br>Dark Blue-Green,<br>Clear, Green-Blue<br>Frosted | Medium Bronze                           | Dark Blue-<br>Green, Light<br>Gray, Frosted<br>Medium Green-<br>Blue |
| TBD             |        |                |                    |              |                      |          | Gray                                          |                  | Dark Blue-Green,<br>Clear, Green-Blue<br>Frosted           | Dark Gray                               | Dark Blue-<br>Green, Light<br>Gray, Frosted<br>Medium Green-         |