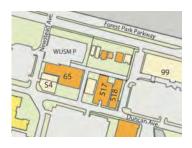

## INTRODUCTION TO MEDICAL CAMPUS

The Medical Campus is comprised of four tiers spanning west to east. The developmental order of these tiers tracks chronologically, with Tier 1 being the tier of origin. The campus covers approximately 360 acres, and is roughly .8 miles east to west by .7 miles north to south. Three major thoroughfares provide access: Interstate Hwy. 40/64, Kingshighway Blvd., and Forest Park Parkway. Additionally, MetroLink accesses the center of the campus while other mass transit services are dispersed throughout. The west end of the campus borders Forest Park, the largest greenspace in Saint Louis.

- PUBLIC REALM
- A Forest Park (Hudlin Park)
- В McMillan Plaza
- С Hope Plaza
- D Children's Plaza
- Ε McDonnell Pediatric Research Plaza
- F Taylor - Scott Plaza
- UHSP Plaza G

TIER 4

Goldfarb Plaza 1

#### SURFACE PARKING LOTS

- BJH P **Barnes-Jewish Hospital**
- CID P Central Institute
- WUSM P **Medical School** 
  - Helipad

- BJC
- 23 Peters Building
- 28 **Barnes Service Building**
- 33 **Shoenberg Pavilion**
- 35 Center for Advanced Medicine
- 36 Goldfarb College of Nursing
- 37 Center for Outpatient Health
- 39 North Garage
- Children's Place Garage 48
- Children's Hospital 49
- 53 **Barnes** Central
- Barnes Lodge 54
- Forest Park/Laclede Garage 55
- 57 Southwest Tower
- **Power Plant** 59 Rand Johnson

58

- BJC at The Commons 67
- 68 **Clayton Avenue Building**
- 71 East Pavilion
- 72 West Pavilion
- 73 Subsurface Garage
- 74 Duncan/Taylor Garage
- 77 East Garage
- 78 Child Development Center
- 79 East Staff Garage
- 92 Parkview Tower
- #TBD BJC Phase 3 Tower

#### OTHER

8 The Core @ 718 25 The Core @ 818 51 Shriner's Hospital STL 81 Rehabilitation Institute of St. Louis 47 91 The Newstead Facility 99 **CORTEX 1** 537 4240 Building S1 **CSRB** Substation S2 **McKinley Substation** S3 Mid-Campus Substation S4 4444 Substation UHSP 35 Jones Hall UHSP 61 South Residence Hall UHSP 75 Academic Research Building UHSP 84 Recreation and Student Center UHSP 97 Garage

- WUSM
- North Building
- 2 Cancer Research
- 3 South Building
  - 4 BJC Institute of Health at WUSM
- 5 Maternity Hospital
- McMillan Hospital 6
- 9 Irene Walter Johnson Institute of Rehab
- Spencer T. Olin Residence Hall 10
- Eric P. Newman Education Center 11
- 12 McDonnell Medical Sciences Building
- Bernard Becker Medical Library 13
- 14 West Building
- 15 Health Administration Program
- McDonnell Pediatric Research 16
- **Renard Hospital** 17
- East McDonnell Specialized Research 18
- 19 Mallinckrodt Institute of Radiology
- 20 **Clinical Sciences Research Building**
- Wohl Clinic 21
- Wohl Hospital 22
- **CID School** 24
- 818 S. Euclid Avenue 25
- CID Research 26
- 4533 Clayton, CID Residence Hall 27
- 29 MCC
- 4515 McKinley Research Building 41
- 42 620 S. Taylor Avenue
- 43 Northwest Tower
- Supply Room 44
- 45 4480 Clayton
- SRF East 46
- 4522 McKinley Avenue
- **Barnard Hospital** 50
- **Clayton Parking Garage** 62
- Specialized Interim Research Facility 63
- 64 4511 Forest Park Parkway
- Genome Data Center 65
- 66 4444 Forest Park Parkway
- 69 **METRO** Garage
- East Building 70
- 76 4488 Forest Park Parkway
- 82 **East Imaging Center**
- 86 **CSRB** North Tower Addition
- Ambulatory Cancer Center 90
- Taylor Avenue Building TAB 94
- 95 NRB Garage
- Neuroscience Research Building 96
- Farrell Learning and Teaching Center 98
- **Biotechnology** Center 181
- 182 Euclid Power Plant