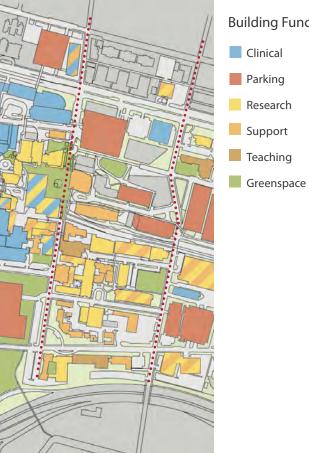

## CAMPUS MAPS WITH APPLIED FILTERS

Filter #1: Building Ownership

Filter #2: Building Functions

Filter #3: Pedestrian and Vehicular Access and Approach

Filter #4: Building Heights

### **Building Functions**

Clinical Parking Research Support

- Teaching

Greenspace

**Building Ownership** 

Washington University School of Medicine

BJC and WUSM

Other

Tall buildings form the boundaries of Hope Plaza making it a place of notable relief within the density of the tier.

Functions

Clinical/Diagnostic Patient Care Research Visitor & Staff Parking Teaching

Historic Significance/District

Greenspace

Greenspace is less developed, resulting from the removal of surface parking.

Functions

Research

- Visitor & Staff Parking
- Teaching
- Support
- Ownership

While Ownership remains primarily BJC and Washington University School of Medicine, the University of Health Sciences and Pharmacy(UHSP) occupies approximately one square block north of Children's Place. UHSP's new buildings clearly identify a campus within the campus.