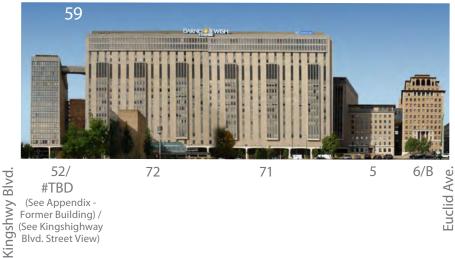

## BUILDING LIST

D Children's Plaza

S1 CSRB Substation

H Heliport

E McDonnell Pediatric Research Plaza

WUSM P - Medical School Surface Parking Lot

| BUI | LDING LIST                              | App Pg |
|-----|-----------------------------------------|--------|
| 4   | BJC Institute of Health at WUSM         | A-29   |
| 5   | Maternity Hospital                      | A-23   |
| 6   | McMillan Hospital                       | A-24   |
| 9   | Irene Walter Johnson Institute of Rehab | A-27   |
| 14  | West Building                           | A-28   |
| 16  | McDonnell Pediatric Research            | A-31   |
| 17  | Renard Hospital                         | A-33   |
| 19  | Mallinckrodt Institute of Radiology     | A-34   |
| 20  | Clinical Sciences Research Building     | A-19   |
| 21  | Wohl Clinic                             | A-35   |
| 22  | Wohl Hospital                           | A-36   |
| 23  | Peters Building                         | A-37   |
| 28  | Barnes Service Building                 | A-38   |
| 33  | Shoenberg Pavilion                      | A-15   |
| 35  | Center for Advanced Medicine            | A-16   |
| 37  | Center for Outpatient Health (COH)      | A-14   |
| 43  | Northwest Tower                         | A-8    |
| 48  | SLCH Garage                             | A-9    |
| 49  | SLCH Hospital                           | А-б    |
| 50  | Barnard Hospital                        | A-39   |
| 53  | Barnes Hospital Central                 | A-40   |
| 55  | Forest Park/Laclede Garage              | A-13   |
| 57  | Southwest Tower                         | A-10   |
| 58  | Power Plant                             | A-17   |
|     | Rand Johnson                            | A-20   |
|     | East Pavilion                           | A-22   |
| 72  | West Pavilion                           | A-21   |
|     | Subsurface Garage                       | A-26   |
|     | CSRB-North Tower Addition               | A-18   |
|     | Parkview Tower                          | A-5    |
| #TB | D BJC Phase 3 Tower                     | A-11   |
| PUE | BLIC REALM LIST                         |        |
| А   | Forest Park (Hudlin Park)               | A-12   |
| В   | McMillan Plaza                          | A-25   |
| С   | Hope Plaza                              | A-30   |
|     |                                         |        |

BJC

10