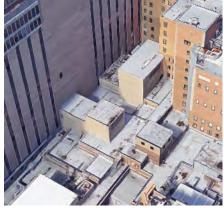

## TIER 1: Aerial Views

South Aerial View of Tier 1 showing Hwy. 64/40, Kingshighway, and Forest Park East in the foreground. Forest Park (main) is west of Kingshighway.

Southwest Aerial View of Tier 1. The overall view of Tier 1 is primarily tan and buff material.

West Aerial View of Tier 1 with Queeny Tower, the East and West Pavilions, and Forest Park East. The South Parking Garage is below Forest Park East.

Southwest Aerial View of Tier 1. Details within the tan and buff palette include bronze and green-blue glazing.