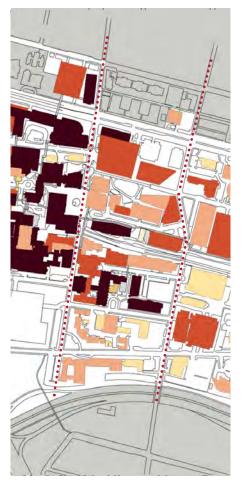

## CAMPUS MAPS WITH APPLIED FILTERS

Filter #1: Building Ownership

Filter #2: Building Functions

Filter #3: Pedestrian and Vehicular Access and Approach

Filter #4: Building Heights

#### **Building Heights**

- 8+ Floors 6-7 Floors
- 3-5 Floors
- 1-2 Floors

#### **Building Heights**

8+ Floors 6-7 Floors 3-5 Floors 1-2 Floors