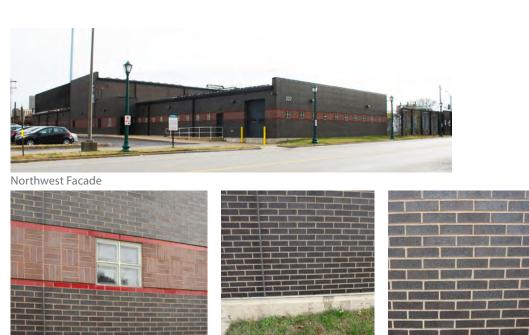

## TIER 2: FACADE VIEW OVERVIEW

Taylor Avenue - East Facades

## TIER 2: COMMON MATERIALS

| Brick                                                                                                                                                                                                                                                                                                                                                                                                                                                                                                                                                                                                                                                                                                                                                                                                                                                                                                                                                                                                                                                                                                                                                                                                                                                                                                                                                                                                                                                                                                                                                                                                                                                                                                                                                                                                                                                                                                                                                                                                                                                                                  | Limestone                                                                                                                                          | Granite                                                                                          | Pre-Cast Concrete                                                                                        |
|----------------------------------------------------------------------------------------------------------------------------------------------------------------------------------------------------------------------------------------------------------------------------------------------------------------------------------------------------------------------------------------------------------------------------------------------------------------------------------------------------------------------------------------------------------------------------------------------------------------------------------------------------------------------------------------------------------------------------------------------------------------------------------------------------------------------------------------------------------------------------------------------------------------------------------------------------------------------------------------------------------------------------------------------------------------------------------------------------------------------------------------------------------------------------------------------------------------------------------------------------------------------------------------------------------------------------------------------------------------------------------------------------------------------------------------------------------------------------------------------------------------------------------------------------------------------------------------------------------------------------------------------------------------------------------------------------------------------------------------------------------------------------------------------------------------------------------------------------------------------------------------------------------------------------------------------------------------------------------------------------------------------------------------------------------------------------------------|----------------------------------------------------------------------------------------------------------------------------------------------------|--------------------------------------------------------------------------------------------------|----------------------------------------------------------------------------------------------------------|
| OP0F0F0       Image: Construction of the sector of the secto | Buff Limestone   Buff Travertine Limestone Tan Limestone                                                                                           | Frown GraniteFrown GraniteFrown GraniteFray Granite                                              | Buff Pre-Cast Concrete Buff-Pink Pre-Cast Concrete Pink Pre-Cast Concrete Sand-Blasted Pre-Cast Concrete |
| 1922, 2000                                                                                                                                                                                                                                                                                                                                                                                                                                                                                                                                                                                                                                                                                                                                                                                                                                                                                                                                                                                                                                                                                                                                                                                                                                                                                                                                                                                                                                                                                                                                                                                                                                                                                                                                                                                                                                                                                                                                                                                                                                                                             | SUMMARY                                                                                                                                            |                                                                                                  |                                                                                                          |
| Medium Ironspot                                                                                                                                                                                                                                                                                                                                                                                                                                                                                                                                                                                                                                                                                                                                                                                                                                                                                                                                                                                                                                                                                                                                                                                                                                                                                                                                                                                                                                                                                                                                                                                                                                                                                                                                                                                                                                                                                                                                                                                                                                                                        | There is a moderate c<br>Fier 2 for buildings bu<br>of ochre and medium<br>provides relief to the<br>ier. When "sorted by<br>eras show a consisten | uilt within certain era<br>ironspot bricks fron<br>overall buff/tan cons<br>date", buildings bui | as. The presence<br>n previous eras<br>sistency of the<br>It within certain                              |
|                                                                                                                                                                                                                                                                                                                                                                                                                                                                                                                                                                                                                                                                                                                                                                                                                                                                                                                                                                                                                                                                                                                                                                                                                                                                                                                                                                                                                                                                                                                                                                                                                                                                                                                                                                                                                                                                                                                                                                                                                                                                                        | imestone continues t<br>vith more liberal usag                                                                                                     | hroughout the deve                                                                               | lopment of Tier 2                                                                                        |

Orange Brick