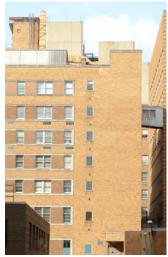

## TIER 1: Aerial Views

South Aerial View of Tier 1 showing Hwy. 64/40, Kingshighway, and Forest Park East in the foreground. Forest Park (main) is west of Kingshighway.

Southwest Aerial View of Tier 1. The overall view of Tier 1 is primarily tan and buff material.

West Aerial View of Tier 1 with Queeny Tower, the East and West Pavilions, and Forest Park East. The South Parking Garage is below Forest Park East.

Southwest Aerial View of Tier 1. Details within the tan and buff palette include bronze and green-blue glazing.