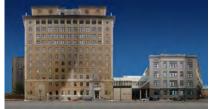

The Medical Campus has occupied Tier 1 since the 1890's. It retains some of its oldest structures and is in transformation with constant and new development.

Tier 1 contains the iconic markers of the campus, with:

Queeny Tower, East & West Pavilions, the Maternity Hospital, and McMillan set over the foreground of Forest Park (Hudlin Area).

The towers that form the eastern boundary of Forest Park along Kingshighway including the North Campus projects that are currently under construction.