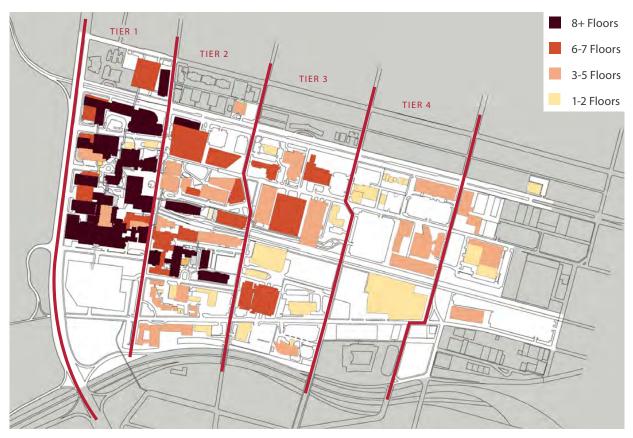

## CAMPUS MAPS WITH APPLIED FILTERS

Filter #1: Building Ownership

Filter #2: Building Functions

Filter #3: Pedestrian and Vehicular Access and Approach

Filter #4: Building Heights

#### **Building Heights**

- 8+ Floors 6-7 Floors
- 3-5 Floors
- 1-2 Floors