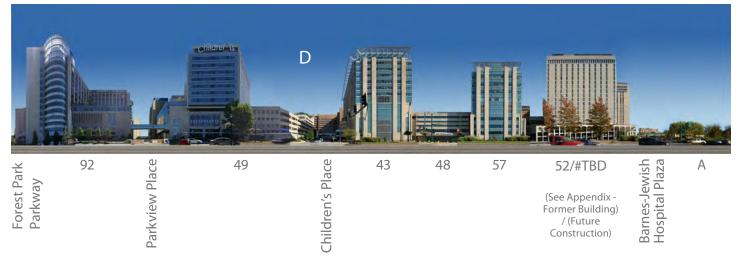

## BUILDING LIST

D Children's Plaza

S1 CSRB Substation

H Heliport

E McDonnell Pediatric Research Plaza

WUSM P - Medical School Surface Parking Lot

| BUI | LDING LIST                              | App Pg |
|-----|-----------------------------------------|--------|
| 4   | BJC Institute of Health at WUSM         | A-29   |
| 5   | Maternity Hospital                      | A-23   |
| 6   | McMillan Hospital                       | A-24   |
| 9   | Irene Walter Johnson Institute of Rehab | A-27   |
| 14  | West Building                           | A-28   |
| 16  | McDonnell Pediatric Research            | A-31   |
| 17  | Renard Hospital                         | A-33   |
| 19  | Mallinckrodt Institute of Radiology     | A-34   |
| 20  | Clinical Sciences Research Building     | A-19   |
| 21  | Wohl Clinic                             | A-35   |
| 22  | Wohl Hospital                           | A-36   |
| 23  | Peters Building                         | A-37   |
| 28  | Barnes Service Building                 | A-38   |
| 33  | Shoenberg Pavilion                      | A-15   |
| 35  | Center for Advanced Medicine            | A-16   |
| 37  | Center for Outpatient Health (COH)      | A-14   |
| 43  | Northwest Tower                         | A-8    |
| 48  | SLCH Garage                             | A-9    |
| 49  | SLCH Hospital                           | А-б    |
| 50  | Barnard Hospital                        | A-39   |
| 53  | Barnes Hospital Central                 | A-40   |
| 55  | Forest Park/Laclede Garage              | A-13   |
| 57  | Southwest Tower                         | A-10   |
| 58  | Power Plant                             | A-17   |
|     | Rand Johnson                            | A-20   |
|     | East Pavilion                           | A-22   |
| 72  | West Pavilion                           | A-21   |
|     | Subsurface Garage                       | A-26   |
|     | CSRB-North Tower Addition               | A-18   |
|     | Parkview Tower                          | A-5    |
| #TB | D BJC Phase 3 Tower                     | A-11   |
| PUE | BLIC REALM LIST                         |        |
| А   | Forest Park (Hudlin Park)               | A-12   |
| В   | McMillan Plaza                          | A-25   |
| С   | Hope Plaza                              | A-30   |
|     |                                         |        |

## TIER 1: FACADE VIEW OVERVIEW

Kingshighway Blvd. - West Facades

Forest Park Pkwy. - South Facades

Parkview Place - South Facades

Forest Park Pkwy. - North Facades

Parkview Place - North Facades

Children's Place - North Facades