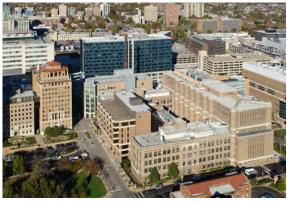

## TIER 1: Aerial Views

Northeast Aerial View of Tier 1. The COH & CAM continue the tan and buff primary material with green-blue glazing and details on the north end of the tier.

East Aerial View of Tier 1. MPRB, CAM, and COH are seen along the east boundary of Tier 1.

East Aerial View of Tier 1. The new MCC in Tier 2 is seen in the foreground with Hope Plaza bounded by the MPRB and BJCIH. CSRB is beyond.

East Aerial View of Tier 1. The MetroLink entrance to the campus is seen adjacent to the MCC with Tier 1 beyond.