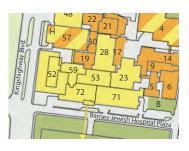

# TIER 1

9

## BUILDING LIST

D Children's Plaza

S1 CSRB Substation

H Heliport

E McDonnell Pediatric Research Plaza

WUSM P - Medical School Surface Parking Lot

| BUI | LDING LIST                              | App Pg |
|-----|-----------------------------------------|--------|
| 4   | BJC Institute of Health at WUSM         | A-29   |
| 5   | Maternity Hospital                      | A-23   |
| 6   | McMillan Hospital                       | A-24   |
| 9   | Irene Walter Johnson Institute of Rehab | A-27   |
| 14  | West Building                           | A-28   |
| 16  | McDonnell Pediatric Research            | A-31   |
| 17  | Renard Hospital                         | A-33   |
| 19  | Mallinckrodt Institute of Radiology     | A-34   |
| 20  | Clinical Sciences Research Building     | A-19   |
| 21  | Wohl Clinic                             | A-35   |
| 22  | Wohl Hospital                           | A-36   |
| 23  | Peters Building                         | A-37   |
| 28  | Barnes Service Building                 | A-38   |
| 33  | Shoenberg Pavilion                      | A-15   |
| 35  | Center for Advanced Medicine            | A-16   |
| 37  | Center for Outpatient Health (COH)      | A-14   |
| 43  | Northwest Tower                         | A-8    |
| 48  | SLCH Garage                             | A-9    |
| 49  | SLCH Hospital                           | А-б    |
| 50  | Barnard Hospital                        | A-39   |
| 53  | Barnes Hospital Central                 | A-40   |
| 55  | Forest Park/Laclede Garage              | A-13   |
| 57  | Southwest Tower                         | A-10   |
| 58  | Power Plant                             | A-17   |
|     | Rand Johnson                            | A-20   |
|     | East Pavilion                           | A-22   |
| 72  | West Pavilion                           | A-21   |
|     | Subsurface Garage                       | A-26   |
|     | CSRB-North Tower Addition               | A-18   |
|     | Parkview Tower                          | A-5    |
| #TB | D BJC Phase 3 Tower                     | A-11   |
| PUE | BLIC REALM LIST                         |        |
| А   | Forest Park (Hudlin Park)               | A-12   |
| В   | McMillan Plaza                          | A-25   |
| С   | Hope Plaza                              | A-30   |
|     |                                         |        |