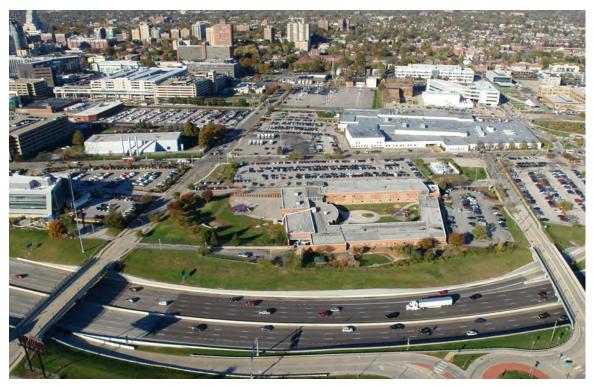

## TIER 1: Aerial Views

South Aerial View of Tier 1 showing Hwy. 64/40, Kingshighway, and Forest Park East in the foreground. Forest Park (main) is west of Kingshighway.

Southwest Aerial View of Tier 1. The overall view of Tier 1 is primarily tan and buff material.

West Aerial View of Tier 1 with Queeny Tower, the East and West Pavilions, and Forest Park East. The South Parking Garage is below Forest Park East.

Southwest Aerial View of Tier 1. Details within the tan and buff palette include bronze and green-blue glazing.