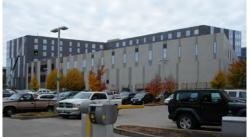

## TIER 1: Aerial Views

South Aerial View of Tier 1 showing Hwy. 64/40, Kingshighway, and Forest Park East in the foreground. Forest Park (main) is west of Kingshighway.

Southwest Aerial View of Tier 1. The overall view of Tier 1 is primarily tan and buff material.

West Aerial View of Tier 1 with Queeny Tower, the East and West Pavilions, and Forest Park East. The South Parking Garage is below Forest Park East.

Southwest Aerial View of Tier 1. Details within the tan and buff palette include bronze and green-blue glazing.