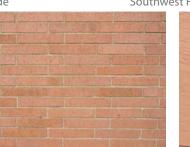

## TIER 1: COMMON MATERIALS

Medium Tan Brick

Orange-Ochre Brick

#### SUMMARY

There is a general consistency of material and color within Tier 1. The presence of ochre and brown bricks from previous eras provides relief to the overall buff/tan consistency of the tier. When "sorted by date", buildings built within certain eras show a consistency of material and palette. The use of limestone continues throughout the development of Tier 1 with more liberal usage in the present day. See page 18.

Orange Brick