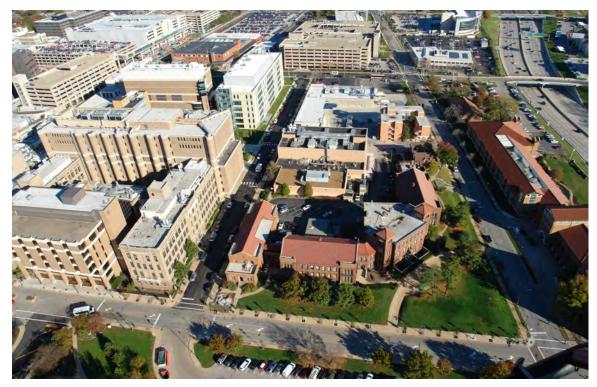

## TIER 1: Aerial Views

West Aerial View of Tier 1. The west wall along Kingshighway is a composition of towers that has evolved over time. The new Parkview Tower seeks to create a north boundary incorporating a "bookend" form.

Northwest Aerial View of Tier 1

Northwest Aerial View of Tier 1. Tall buildings continue along Kingshighway and Forest Park to the north of the Tier 1 boundary.

Northeast Aerial View of Tier 1. The Center for Outpatient Health is seen north of Forest Park Parkway.