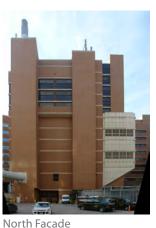

## TIER 1: Aerial Views

South Aerial View of Tier 1 showing Hwy. 64/40, Kingshighway, and Forest Park East in the foreground. Forest Park (main) is west of Kingshighway.

Southwest Aerial View of Tier 1. The overall view of Tier 1 is primarily tan and buff material.

West Aerial View of Tier 1 with Queeny Tower, the East and West Pavilions, and Forest Park East. The South Parking Garage is below Forest Park East.

Southwest Aerial View of Tier 1. Details within the tan and buff palette include bronze and green-blue glazing.