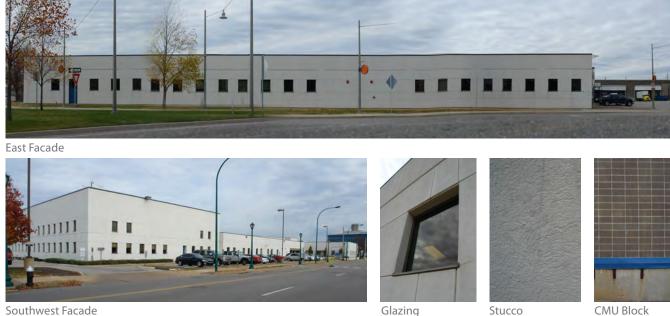

58

- BJC at The Commons 67
- 68 **Clayton Avenue Building**
- 71 East Pavilion
- 72 West Pavilion
- 73 Subsurface Garage
- 74 Duncan/Taylor Garage
- 77 East Garage
- 78 Child Development Center
- 79 East Staff Garage
- 92 Parkview Tower
- #TBD BJC Phase 3 Tower