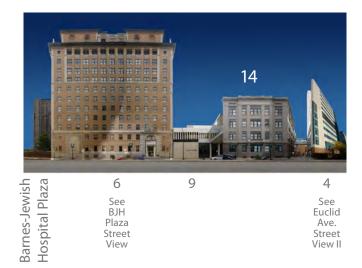

# TIER 1

9

## BUILDING LIST

D Children's Plaza

S1 CSRB Substation

H Heliport

E McDonnell Pediatric Research Plaza

WUSM P - Medical School Surface Parking Lot

| BUI | LDING LIST                              | App Pg |
|-----|-----------------------------------------|--------|
| 4   | BJC Institute of Health at WUSM         | A-29   |
| 5   | Maternity Hospital                      | A-23   |
| 6   | McMillan Hospital                       | A-24   |
| 9   | Irene Walter Johnson Institute of Rehab | A-27   |
| 14  | West Building                           | A-28   |
| 16  | McDonnell Pediatric Research            | A-31   |
| 17  | Renard Hospital                         | A-33   |
| 19  | Mallinckrodt Institute of Radiology     | A-34   |
| 20  | Clinical Sciences Research Building     | A-19   |
| 21  | Wohl Clinic                             | A-35   |
| 22  | Wohl Hospital                           | A-36   |
| 23  | Peters Building                         | A-37   |
| 28  | Barnes Service Building                 | A-38   |
| 33  | Shoenberg Pavilion                      | A-15   |
| 35  | Center for Advanced Medicine            | A-16   |
| 37  | Center for Outpatient Health (COH)      | A-14   |
| 43  | Northwest Tower                         | A-8    |
| 48  | SLCH Garage                             | A-9    |
| 49  | SLCH Hospital                           | А-б    |
| 50  | Barnard Hospital                        | A-39   |
| 53  | Barnes Hospital Central                 | A-40   |
| 55  | Forest Park/Laclede Garage              | A-13   |
| 57  | Southwest Tower                         | A-10   |
| 58  | Power Plant                             | A-17   |
|     | Rand Johnson                            | A-20   |
|     | East Pavilion                           | A-22   |
| 72  | West Pavilion                           | A-21   |
|     | Subsurface Garage                       | A-26   |
|     | CSRB-North Tower Addition               | A-18   |
|     | Parkview Tower                          | A-5    |
| #TB | D BJC Phase 3 Tower                     | A-11   |
| PUE | BLIC REALM LIST                         |        |
| А   | Forest Park (Hudlin Park)               | A-12   |
| В   | McMillan Plaza                          | A-25   |
| С   | Hope Plaza                              | A-30   |
|     |                                         |        |