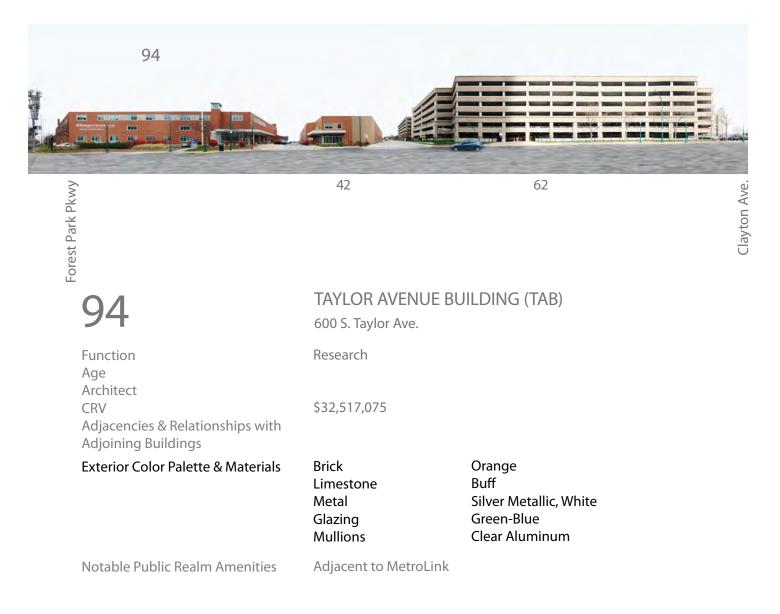

- WUSM
- North Building
- 2 Cancer Research
- 3 South Building
  - 4 BJC Institute of Health at WUSM
- 5 Maternity Hospital
- McMillan Hospital 6
- 9 Irene Walter Johnson Institute of Rehab
- Spencer T. Olin Residence Hall 10
- Eric P. Newman Education Center 11
- 12 McDonnell Medical Sciences Building
- Bernard Becker Medical Library 13
- 14 West Building
- 15 Health Administration Program
- McDonnell Pediatric Research 16
- **Renard Hospital** 17
- East McDonnell Specialized Research 18
- 19 Mallinckrodt Institute of Radiology
- 20 **Clinical Sciences Research Building**
- Wohl Clinic 21
- Wohl Hospital 22
- **CID School** 24
- 818 S. Euclid Avenue 25
- CID Research 26
- 4533 Clayton, CID Residence Hall 27
- 29 MCC
- 4515 McKinley Research Building 41
- 42 620 S. Taylor Avenue
- 43 Northwest Tower
- Supply Room 44
- 45 4480 Clayton
- SRF East 46
- 4522 McKinley Avenue
- **Barnard Hospital** 50
- **Clayton Parking Garage** 62
- Specialized Interim Research Facility 63
- 64 4511 Forest Park Parkway
- Genome Data Center 65
- 66 4444 Forest Park Parkway
- 69 **METRO** Garage
- East Building 70
- 76 4488 Forest Park Parkway
- 82 **East Imaging Center**
- 86 **CSRB** North Tower Addition
- Ambulatory Cancer Center 90
- Taylor Avenue Building TAB 94
- 95 NRB Garage
- Neuroscience Research Building 96
- Farrell Learning and Teaching Center 98
- **Biotechnology** Center 181
- 182 Euclid Power Plant