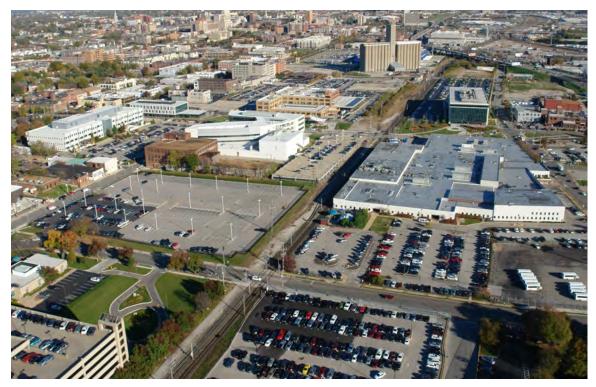

## TIER 1: Aerial Views

South Aerial View of Tier 1 showing Hwy. 64/40, Kingshighway, and Forest Park East in the foreground. Forest Park (main) is west of Kingshighway.

Southwest Aerial View of Tier 1. The overall view of Tier 1 is primarily tan and buff material.

West Aerial View of Tier 1 with Queeny Tower, the East and West Pavilions, and Forest Park East. The South Parking Garage is below Forest Park East.

Southwest Aerial View of Tier 1. Details within the tan and buff palette include bronze and green-blue glazing.