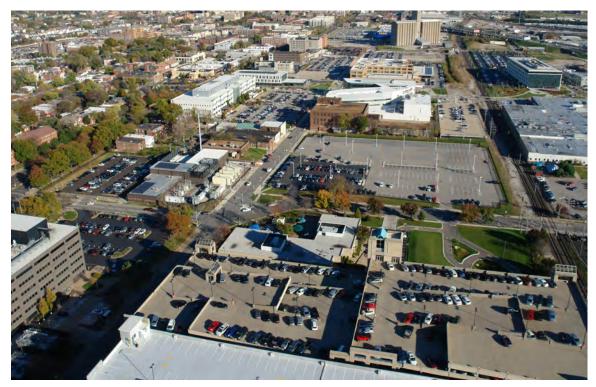

## TIER 1: Aerial Views

West Aerial View of Tier 1. The west wall along Kingshighway is a composition of towers that has evolved over time. The new Parkview Tower seeks to create a north boundary incorporating a "bookend" form.

Northwest Aerial View of Tier 1

Northwest Aerial View of Tier 1. Tall buildings continue along Kingshighway and Forest Park to the north of the Tier 1 boundary.

Northeast Aerial View of Tier 1. The Center for Outpatient Health is seen north of Forest Park Parkway.