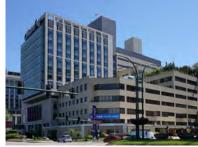

East Aerial View of Tier 1. The new MCC in Tier 2 is seen in the foreground with Hope Plaza bounded by the MPRB and BJCIH. CSRB is beyond.

East Aerial View of Tier 1. The MetroLink entrance to the campus is seen adjacent to the MCC with Tier 1 beyond.