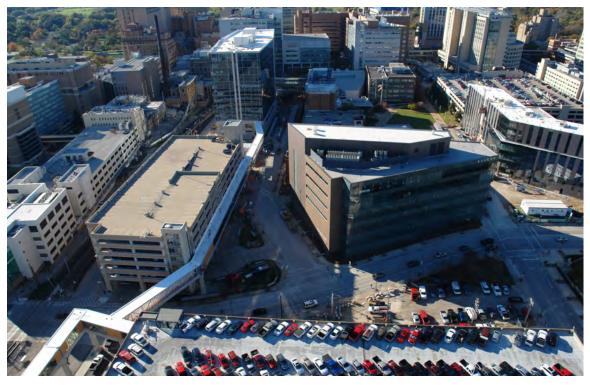

East Aerial View of Tier 1. The new MCC in Tier 2 is seen in the foreground with Hope Plaza bounded by the MPRB and BJCIH. CSRB is beyond.

East Aerial View of Tier 1. The MetroLink entrance to the campus is seen adjacent to the MCC with Tier 1 beyond.

## TIER 1: Aerial Views

East Aerial View of Tier 1. Hudlin Park provides the setting for the East and West Pavilions.