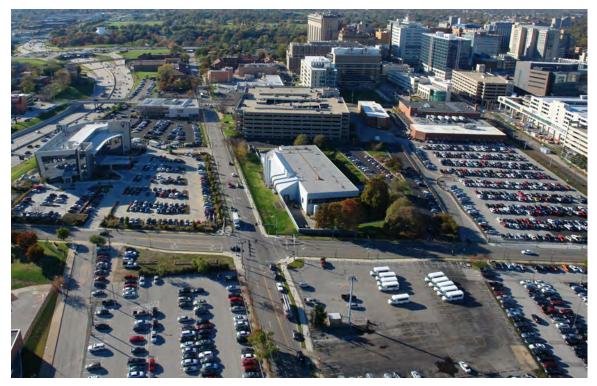

## TIER 1: Aerial Views

South Aerial View of Tier 1 showing Hwy. 64/40, Kingshighway, and Forest Park East in the foreground. Forest Park (main) is west of Kingshighway.

Southwest Aerial View of Tier 1. The overall view of Tier 1 is primarily tan and buff material.

West Aerial View of Tier 1 with Queeny Tower, the East and West Pavilions, and Forest Park East. The South Parking Garage is below Forest Park East.

Southwest Aerial View of Tier 1. Details within the tan and buff palette include bronze and green-blue glazing.