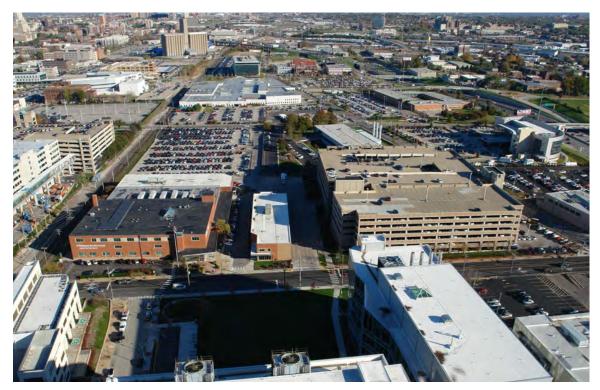

East Aerial View of Tier 1. The new MCC in Tier 2 is seen in the foreground with Hope Plaza bounded by the MPRB and BJCIH. CSRB is beyond.

East Aerial View of Tier 1. The MetroLink entrance to the campus is seen adjacent to the MCC with Tier 1 beyond.

## TIER 1: Aerial Views

East Aerial View of Tier 1. Hudlin Park provides the setting for the East and West Pavilions.