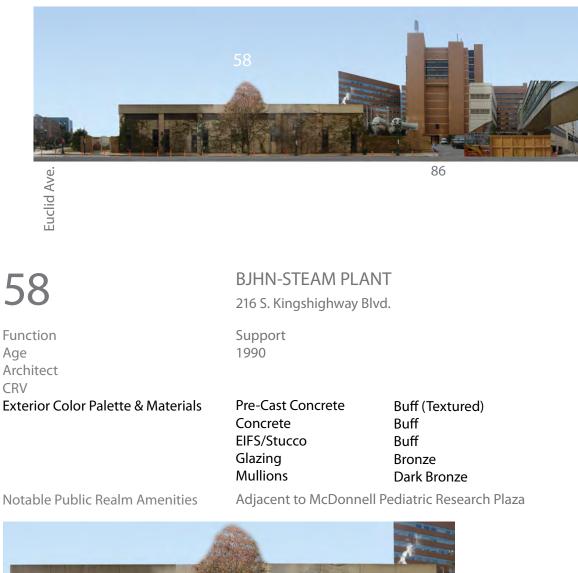

58

- BJC at The Commons 67
- 68 **Clayton Avenue Building**
- 71 East Pavilion
- 72 West Pavilion
- 73 Subsurface Garage
- 74 Duncan/Taylor Garage
- 77 East Garage
- 78 Child Development Center
- 79 East Staff Garage
- 92 Parkview Tower
- #TBD BJC Phase 3 Tower

## TIER 1: BUILDING MATERIALS & PALETTE SUMMARY - by Building #

|     |                                         |             |      |                                   |                      |                               |        |                             | MATERIALS | 3                        |
|-----|-----------------------------------------|-------------|------|-----------------------------------|----------------------|-------------------------------|--------|-----------------------------|-----------|--------------------------|
| #   | BUILDING                                | DATE        | TIER | PRIMARY<br>USE                    | TARGETED<br>FOR DEMO | OBSCURED<br>BY ADJ.<br>BLDGS. |        | BRICK                       | LIMESTONE | TERRA COTTA              |
| 4   | BJC Institute of Health at WUSM (BJCIH) | 2008        | 1    | Research,<br>Clinical             |                      |                               |        | Brown                       | Buff      |                          |
| 5   | Maternity Hospital                      | 1925        | 1    | Support                           |                      |                               |        | Tan                         | Buff      |                          |
| 6   | McMillan Hospital                       | 1929        | 1    | Clinical,<br>Research             |                      |                               |        | Light Orange-<br>Ochre      | Buff      | Terra Cotta Tile<br>Roof |
| 9   | Irene Walter Johnson Institute of Rehab | 1957 / 1972 | 1    | Research,                         | х                    |                               |        | Ochie                       |           | Roor                     |
| 14  | West Building                           | 1913        | 1    | Support<br>Research,              | x                    |                               |        | Medium Tan,                 | Buff      |                          |
|     | ·····g                                  |             |      | Support                           |                      |                               |        | Light Tan<br>Orange-        |           |                          |
| 16  | McDonnell Pediatric Research            | 2000        | 1    | Research                          |                      |                               |        | Brown, Glass<br>Block       | Buff      |                          |
| 17  | Renard Hospital                         | 1953        | 1    | Research,<br>Support              |                      |                               |        | Orange-<br>Ochre,<br>Copper | Buff      |                          |
| 19  | Mallinckrodt Institute of Radiology     | 1930 / 1968 | 1    | Clinical                          | х                    | х                             |        | Orange-Ochre                | Buff      |                          |
| 20  | Clinical Sciences Research Building     | 1981        | 1    | Research                          |                      |                               |        | Brown                       | Buff      |                          |
| 21  | Wohl Clinic                             | 1958        | 1    | Clinical,<br>Research,<br>Support |                      |                               |        | Light Orange-<br>Ochre      | Buff      |                          |
| 22  | Wohl Hospital                           | 1951        | 1    | Research,<br>Support              |                      |                               |        | Light Orange-<br>Ochre      | Buff      |                          |
| 23  | Peters Building                         | 1975        | 1    | Clinical                          | х                    | х                             |        | Tan                         | Buff      |                          |
| 28  | Barnes Service Building                 | 1912        | 1    | Clinical                          | х                    | х                             |        |                             |           |                          |
| 33  | Shoenberg Pavilion                      | 1971        | 1    | Clinical                          |                      |                               |        | Red-Brown                   |           |                          |
| 35  | Center for Advanced Medicine            | 2001        | 1    | Clinical                          |                      |                               |        |                             |           |                          |
| 37  | Center for Outpatient Health (COH)      | 2011        | 1    | Clinical,<br>Support              |                      |                               | COLORS |                             |           |                          |
| 43  | Northwest Tower                         | 2006        | 1    | Support                           |                      |                               | 0      |                             |           |                          |
| 48  | SLCH Garage                             | 2001        | 1    | Parking                           |                      |                               |        |                             |           |                          |
| 49  | SLCH Hospital                           | 1981 / 2018 | 1    | Clinical                          |                      |                               |        | Tan                         | Buff, Tan |                          |
| 50  | Barnard Hospital                        | 1952        | 1    | Clinical,<br>Research,<br>Support |                      | x                             |        | Light Orange-<br>Ochre      | Buff      |                          |
|     | Barnes Hospital Central                 | 1912        | 1    | Clinical                          |                      | Х                             |        |                             |           |                          |
|     | Forest Park/Laclede Garage              | 1993        | 1    | Parking<br>Clinical,              |                      |                               |        | Red-Brown                   | Buff      |                          |
|     | Southwest Tower                         | 2001        | 1    | Research                          |                      |                               |        |                             |           |                          |
|     | Power Plant                             | 1990        | 1    | Support                           |                      |                               |        | Orange -                    |           |                          |
| 59  | Rand Johnson                            | 1930        | 1    | Clinical                          | х                    | X                             |        | Ochre                       | Buff      |                          |
| 71  | East Pavilion                           | 1970        | 1    | Clinical                          |                      |                               |        | Tan                         | Buff      |                          |
| 72  | West Pavilion                           | 1977        | 1    | Clinical                          |                      |                               |        | Tan                         | Buff      |                          |
| 73  | Subsurface Garage                       | 1974        | 1    | Parking                           |                      |                               |        |                             |           |                          |
| 86  | CSRB-North Tower Addition               | 1996        | 1    | Research                          |                      |                               |        | Brown                       | Buff      |                          |
| 92  | Parkview Tower                          | 2018        | 1    | Clinical                          |                      |                               |        |                             | Tan       |                          |
| твс | ) BJC Phase 3 Tower                     |             | 1    | Clinical                          |                      |                               |        |                             | Tan       |                          |

|                 |        |                |                    |              |                      |          | MATERIALS                                     |                  |                                                            |                                         |                                                                      |
|-----------------|--------|----------------|--------------------|--------------|----------------------|----------|-----------------------------------------------|------------------|------------------------------------------------------------|-----------------------------------------|----------------------------------------------------------------------|
| #               |        | GRANITE        | UNKNOWN            | SLATE        | PRE-CAST<br>CONCRETE | CONCRETE | METAL                                         | EIFS /<br>STUCCO | GLASS                                                      | MULLIONS                                | SPANDREL<br>GLASS                                                    |
| 4               |        |                |                    |              |                      |          | Silver Metallic                               | White<br>Columns | Gray, Green-Blue                                           | Clear Aluminum                          | Green-Blue                                                           |
| 5               |        |                |                    |              |                      |          |                                               |                  | Bronze                                                     | Medium Bronze                           |                                                                      |
| 6               |        |                |                    |              |                      |          |                                               |                  | Bronze                                                     | Medium Bronze                           |                                                                      |
| 9               |        |                | Limestone-<br>Buff |              |                      |          | Bronze<br>Spandrel                            | Buff             | Bronze                                                     | Bronze                                  |                                                                      |
| 14              |        |                |                    |              |                      |          | Tan Panels                                    |                  | Clear, Bronze                                              | Dark Bronze,<br>Medium Bronze           |                                                                      |
| 16              |        | Gray           |                    |              |                      |          | Silver Metallic                               | White<br>Columns | Clear and Frosted<br>Green-Blue                            | Clear Aluminum                          | Light Green-Blue                                                     |
| 17              |        |                |                    |              |                      |          |                                               |                  | Clear                                                      | Clear Aluminum,<br>Dark Bronze          |                                                                      |
| 19              |        |                |                    |              |                      |          |                                               |                  | Clear                                                      | Dark Bronze                             |                                                                      |
| 20              |        |                |                    |              |                      |          | Bronze                                        |                  | Bronze                                                     | Medium Bronze                           |                                                                      |
| 21              |        |                |                    |              |                      |          |                                               |                  | Clear, Bronze                                              | Clear Aluminum,<br>Dark Bronze          |                                                                      |
| 22              |        |                |                    | Dark<br>Gray |                      |          |                                               |                  | Clear                                                      | Clear Aluminum                          |                                                                      |
| 23              |        |                |                    |              |                      |          |                                               |                  | Clear                                                      | Clear Aluminum,<br>Dark Bronze          |                                                                      |
| 28<br>33        |        |                |                    |              | Buff                 |          | Bronze                                        | Buff             | Bronze                                                     | Medium Bronze                           | Dark Gray                                                            |
| 35              |        | Brown          |                    |              | Buff-Pink            |          | Med Silver Met                                |                  | Green-Blue, Clear                                          | Medium Clear<br>Aluminum                | Green-Blue                                                           |
| 37              | COLORS |                |                    |              | Buff-Pink            |          | Medium Silver<br>Metallic, Silver<br>Metallic |                  | Green-Blue                                                 | Medium Clear<br>Aluminum                | Green-Blue                                                           |
| 43              | O      | Gray,<br>Brown |                    |              | Buff-Pink            |          | Silver Metallic                               |                  | Gray, Green-Blue                                           | Clear Aluminum                          | Green-Blue                                                           |
| 48              |        | Brown          |                    |              | Buff-Pink            |          | Silver Metallic                               |                  | Green-Blue                                                 | Clear Aluminum                          |                                                                      |
| 49              |        |                |                    |              |                      |          | Blue<br>Corrugated                            |                  | Bronze, Dark Blue<br>Green                                 | Clear Aluminum,<br>Bronze, Dark<br>Gray | Blue-Green                                                           |
| 50              |        |                |                    |              |                      |          |                                               |                  | Clear                                                      | Unknown                                 |                                                                      |
| 53              |        |                |                    |              |                      |          |                                               |                  |                                                            | <u>.</u>                                |                                                                      |
| 55              |        | Brown          |                    |              | Buff<br>Buff-Pink    |          | Silver Metallic                               |                  | Bronze<br>Green-Blue                                       | Clear Aluminum<br>Clear Aluminum        | Green-Blue                                                           |
| 57              |        | Brown          |                    |              |                      | Buff     |                                               | Buff             |                                                            | -                                       | Green-Dide                                                           |
| 58<br>59        |        |                |                    |              | Buff (Textured)      | Duil     |                                               | Duil             | Bronze                                                     | Dark Bronze<br>Medium Bronze            |                                                                      |
| 71              |        | Blue-Gray      |                    |              | Tan (Painted)        |          | Medium<br>Bronze<br>Spandrel                  |                  | Bronze                                                     | Medium Bronze                           |                                                                      |
| 72              |        | Blue-Gray      |                    |              | Tan (Painted)        |          | Medium<br>Bronze<br>Spandrel                  |                  | Bronze                                                     | Medium Bronze                           |                                                                      |
| 73              |        |                |                    |              |                      | Natural  |                                               |                  |                                                            |                                         |                                                                      |
| <u>86</u><br>92 |        |                |                    |              |                      |          | Gray                                          |                  | Bronze<br>Dark Blue-Green,<br>Clear, Green-Blue<br>Frosted | Medium Bronze                           | Dark Blue-<br>Green, Light<br>Gray, Frosted<br>Medium Green-<br>Blue |
| TBD             |        |                |                    |              |                      |          | Gray                                          |                  | Dark Blue-Green,<br>Clear, Green-Blue<br>Frosted           | Dark Gray                               | Dark Blue-<br>Green, Light<br>Gray, Frosted<br>Medium Green-         |