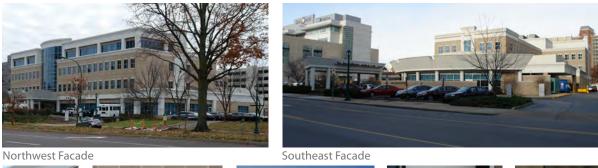

## TIER 1: Aerial Views

South Aerial View of Tier 1 showing Hwy. 64/40, Kingshighway, and Forest Park East in the foreground. Forest Park (main) is west of Kingshighway.

Southwest Aerial View of Tier 1. The overall view of Tier 1 is primarily tan and buff material.

West Aerial View of Tier 1 with Queeny Tower, the East and West Pavilions, and Forest Park East. The South Parking Garage is below Forest Park East.

Southwest Aerial View of Tier 1. Details within the tan and buff palette include bronze and green-blue glazing.

## TIER 1: Aerial Views

West Aerial View of Tier 1. The west wall along Kingshighway is a composition of towers that has evolved over time. The new Parkview Tower seeks to create a north boundary incorporating a "bookend" form.

Northwest Aerial View of Tier 1

Northwest Aerial View of Tier 1. Tall buildings continue along Kingshighway and Forest Park to the north of the Tier 1 boundary.

Northeast Aerial View of Tier 1. The Center for Outpatient Health is seen north of Forest Park Parkway.

## TIER 1: Aerial Views

Northeast Aerial View of Tier 1. The COH & CAM continue the tan and buff primary material with green-blue glazing and details on the north end of the tier.

East Aerial View of Tier 1. MPRB, CAM, and COH are seen along the east boundary of Tier 1.

East Aerial View of Tier 1. The new MCC in Tier 2 is seen in the foreground with Hope Plaza bounded by the MPRB and BJCIH. CSRB is beyond.

East Aerial View of Tier 1. The MetroLink entrance to the campus is seen adjacent to the MCC with Tier 1 beyond.

## TIER 1: Aerial Views

East Aerial View of Tier 1. Hudlin Park provides the setting for the East and West Pavilions.