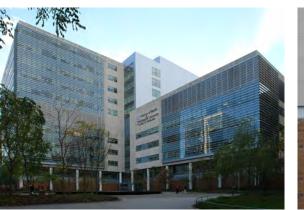

## TIER 1: Aerial Views

South Aerial View of Tier 1 showing Hwy. 64/40, Kingshighway, and Forest Park East in the foreground. Forest Park (main) is west of Kingshighway.

Southwest Aerial View of Tier 1. The overall view of Tier 1 is primarily tan and buff material.

West Aerial View of Tier 1 with Queeny Tower, the East and West Pavilions, and Forest Park East. The South Parking Garage is below Forest Park East.

Southwest Aerial View of Tier 1. Details within the tan and buff palette include bronze and green-blue glazing.