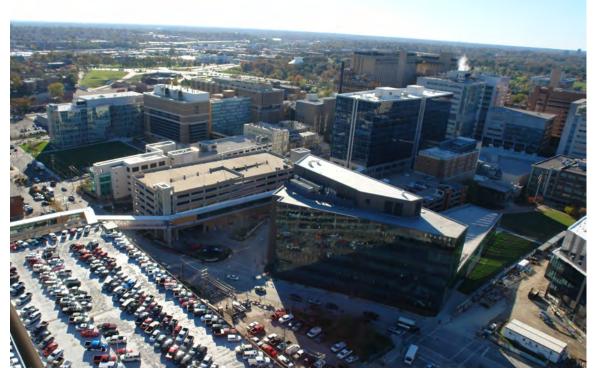

## TIER 1: Aerial Views

Northeast Aerial View of Tier 1. The COH & CAM continue the tan and buff primary material with green-blue glazing and details on the north end of the tier.

East Aerial View of Tier 1. MPRB, CAM, and COH are seen along the east boundary of Tier 1.

East Aerial View of Tier 1. The new MCC in Tier 2 is seen in the foreground with Hope Plaza bounded by the MPRB and BJCIH. CSRB is beyond.

East Aerial View of Tier 1. The MetroLink entrance to the campus is seen adjacent to the MCC with Tier 1 beyond.