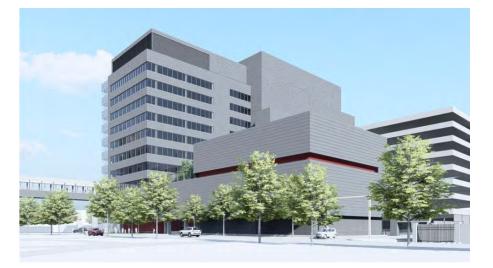

rface parking.

### TIER 3: Aerial Views



West Aerial View of Tier 3



West Aerial View of Tier 3. The Goldfarb School of Nursing is seen with the 4444 Building in the background.



Northeast Aerial View of Tier 3. The 4444 Building is seen along Forest Park Parkway.



East Aerial View of Tier 3

### TIER 3: Aerial Views



East Aerial View of Tier 3. Shriner's Hospital and the Newstead Facility occupy the southeast portion of Tier 3.



Southeast Aerial View of Tier 3

### TIER 3: STREET VIEWS





Taylor Ave. -View South

Taylor Ave. -View North



Forest Park Parkway - View North



Parkview Pl. -View East



Clayton Ave. -View East



Duncan Ave. -View West



Clayton Ave. -View West



Newstead Ave. -View South



Newstead Ave. -View North



Newstead Ave. -View North

# TIER 4





ENLARGED TIER 4 MAP

### **BUILDING LIST**

| DUI | App Pg                         |       |
|-----|--------------------------------|-------|
| 65  | Genome Data Center             | A-107 |
| 67  | BJC at the Commons             | A-114 |
| 68  | Clayton Avenue Building        | A-112 |
| 95  | NRB Garage                     | A-109 |
| 96  | Neuroscience Research Building | A-108 |
| 99  | CORTEX 1                       | A-110 |
|     |                                |       |

### OTHER

BJH P - Barnes-Jewish Hospital WUSM P - Medical School S4 4444 Substation







### **Building Ownership**

- Washington University School of Medicine
- BJC and WUSM



#### Pedestrian and Vehicular Access and Approach

- Parking Structure
- Patient Drop-Off
- MetroLink Station
- MetroLink
- Roads