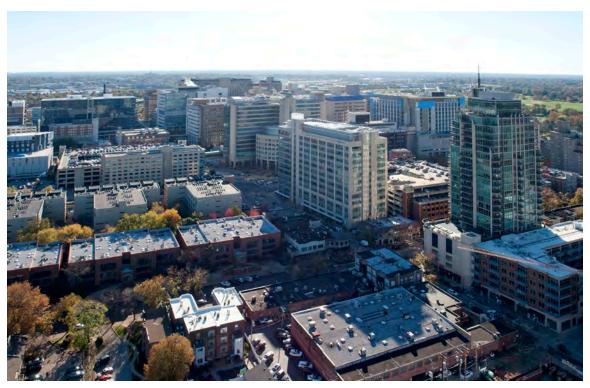

## TIER 1: Aerial Views

Northeast Aerial View of Tier 1. The COH & CAM continue the tan and buff primary material with green-blue glazing and details on the north end of the tier.

East Aerial View of Tier 1. MPRB, CAM, and COH are seen along the east boundary of Tier 1.

East Aerial View of Tier 1. The new MCC in Tier 2 is seen in the foreground with Hope Plaza bounded by the MPRB and BJCIH. CSRB is beyond.

East Aerial View of Tier 1. The MetroLink entrance to the campus is seen adjacent to the MCC with Tier 1 beyond.