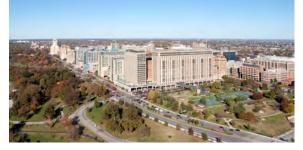

## TIER 1: Aerial Views

South Aerial View of Tier 1 showing Hwy. 64/40, Kingshighway, and Forest Park East in the foreground. Forest Park (main) is west of Kingshighway.

Southwest Aerial View of Tier 1. The overall view of Tier 1 is primarily tan and buff material.

West Aerial View of Tier 1 with Queeny Tower, the East and West Pavilions, and Forest Park East. The South Parking Garage is below Forest Park East.

Southwest Aerial View of Tier 1. Details within the tan and buff palette include bronze and green-blue glazing.