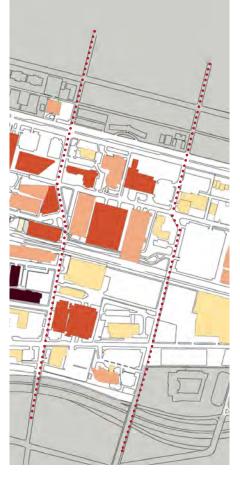

## INTRODUCTION TO MEDICAL CAMPUS

The Medical Campus is comprised of four tiers spanning west to east. The developmental order of these tiers tracks chronologically, with Tier 1 being the tier of origin. The campus covers approximately 360 acres, and is roughly .8 miles east to west by .7 miles north to south. Three major thoroughfares provide access: Interstate Hwy. 40/64, Kingshighway Blvd., and Forest Park Parkway. Additionally, MetroLink accesses the center of the campus while other mass transit services are dispersed throughout. The west end of the campus borders Forest Park, the largest greenspace in Saint Louis.

## CAMPUS MAPS WITH APPLIED FILTERS

Filter #1: Building Ownership

Filter #2: Building Functions

Filter #3: Pedestrian and Vehicular Access and Approach

Filter #4: Building Heights

### **Building Functions**

Clinical Parking Research Support

- Teaching

Greenspace

**Building Ownership** 

Washington University School of Medicine

BJC and WUSM

Other

#### Pedestrian and Vehicular Access and Approach

- Parking Structure
- Patient Drop-Off
- MetroLink Station
- MetroLink
- Roads
- Major Access Points

#### **Building Heights**

- 8+ Floors 6-7 Floors
- 3-5 Floors
- 1-2 Floors