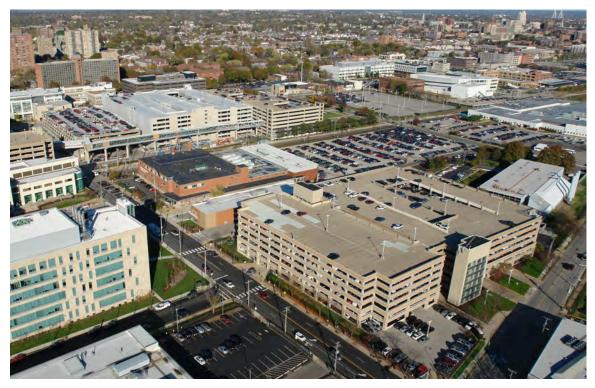

## TIER 1: Aerial Views

West Aerial View of Tier 1. The west wall along Kingshighway is a composition of towers that has evolved over time. The new Parkview Tower seeks to create a north boundary incorporating a "bookend" form.

Northwest Aerial View of Tier 1

Northwest Aerial View of Tier 1. Tall buildings continue along Kingshighway and Forest Park to the north of the Tier 1 boundary.

Northeast Aerial View of Tier 1. The Center for Outpatient Health is seen north of Forest Park Parkway.