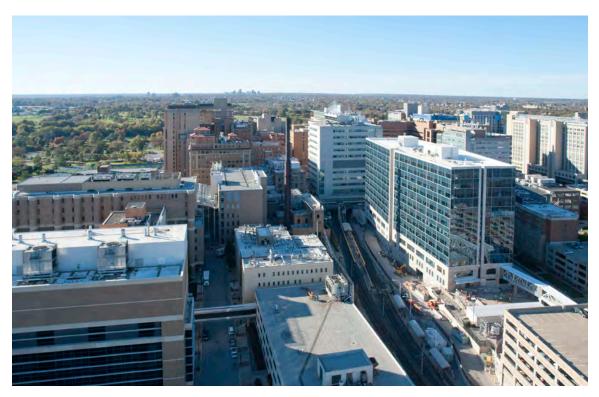

East Aerial View of Tier 1. The new MCC in Tier 2 is seen in the foreground with Hope Plaza bounded by the MPRB and BJCIH. CSRB is beyond.

East Aerial View of Tier 1. The MetroLink entrance to the campus is seen adjacent to the MCC with Tier 1 beyond.

## TIER 1: Aerial Views

East Aerial View of Tier 1. Hudlin Park provides the setting for the East and West Pavilions.