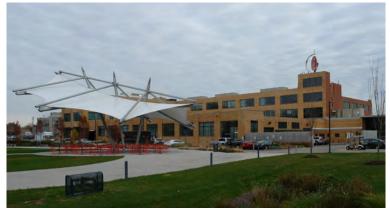

2006

HOK/Cannon \$71,579,483

4320 Forest Park Blvd.

Function Age Architect CRV Adjacencies & Relationships with Adjoining Buildings

**Exterior Color Palette & Materials** 

Pre-Cast Concrete Metal Glazing Mullions Spandrel Glass

White, Gray Silver Metallic Green **Clear Aluminum** Light Green

Properties



Southeast Facade

Metal, Glazing

Metal, Glazing, Spandrels

cortex

#### TIER 4: FOREST PARK PARKWAY STREET VIEW (NORTH FACADES)



**WUSM** Properties



Northwest Facade



Northwest Facade



Northeast Facade

#### TIER 4: CLAYTON AVENUE STREET VIEW (SOUTH FACADES)



Stucco Glazing Mullions White Gray Medium Bronze



Southwest Facade

Glazing

#### TIER 4 EAST: BOYLE AVENUE STREET VIEW (OTHER BUILDINGS)



Northwest Facade



North Facade



Building 537 @4240, North Facade



Building 537 @4240, Southwest Facade

### TIER 4 EAST: CLAYTON AVENUE STREET VIEW (SOUTH FACADES)



### 67

BJC at THE COMMONS Clayton Ave.

Function Age Architect CRV Adjacencies & Relationships with Adjoining Buildings

**Exterior Color Palette & Materials** 

Pre-Cast Concrete Metal Glazing Mullions

Spandrel Glass

Support

White, Tan, Gray Silver Perforated, Silver Metallic Blue-Green Clear Aluminum, White Blue-Green



Northwest Facade







Southeast Facade





Glazing

Metal

Metal, Glazing

Metal

### FORMER BUILDINGS - APPENDIX



#### TIER 1: KINGSHIGHWAY BLVD. STREET VIEW (WEST FACADES)



52

Function Age Architect CRV Adjacencies & Relationships with Adjoining Buildings

#### **Exterior Color Palette & Materials**

#### **BJHS - QUEENY TOWER**

1 Barnes-Jewish Hospital P