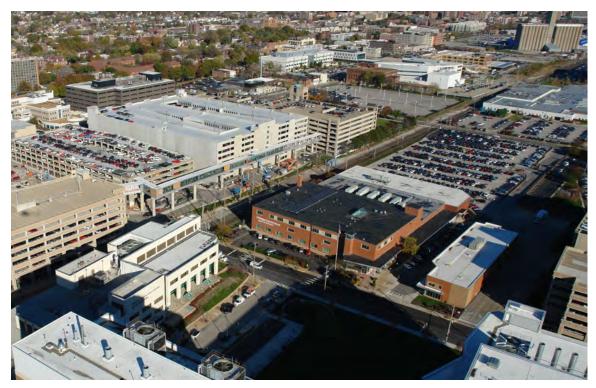

## TIER 1: Aerial Views

Northeast Aerial View of Tier 1. The COH & CAM continue the tan and buff primary material with green-blue glazing and details on the north end of the tier.

East Aerial View of Tier 1. MPRB, CAM, and COH are seen along the east boundary of Tier 1.

East Aerial View of Tier 1. The new MCC in Tier 2 is seen in the foreground with Hope Plaza bounded by the MPRB and BJCIH. CSRB is beyond.

East Aerial View of Tier 1. The MetroLink entrance to the campus is seen adjacent to the MCC with Tier 1 beyond.