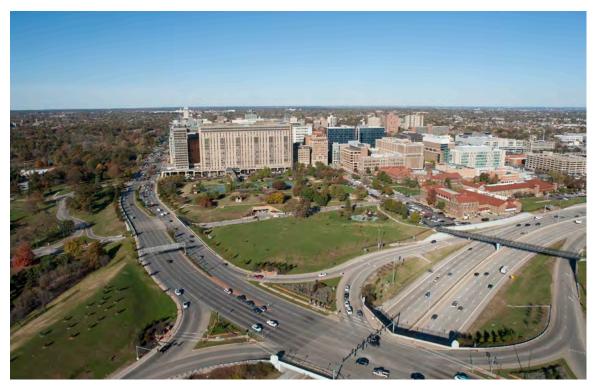

## TIER 1: Aerial Views

South Aerial View of Tier 1 showing Hwy. 64/40, Kingshighway, and Forest Park East in the foreground. Forest Park (main) is west of Kingshighway.

Southwest Aerial View of Tier 1. The overall view of Tier 1 is primarily tan and buff material.

West Aerial View of Tier 1 with Queeny Tower, the East and West Pavilions, and Forest Park East. The South Parking Garage is below Forest Park East.

Southwest Aerial View of Tier 1. Details within the tan and buff palette include bronze and green-blue glazing.