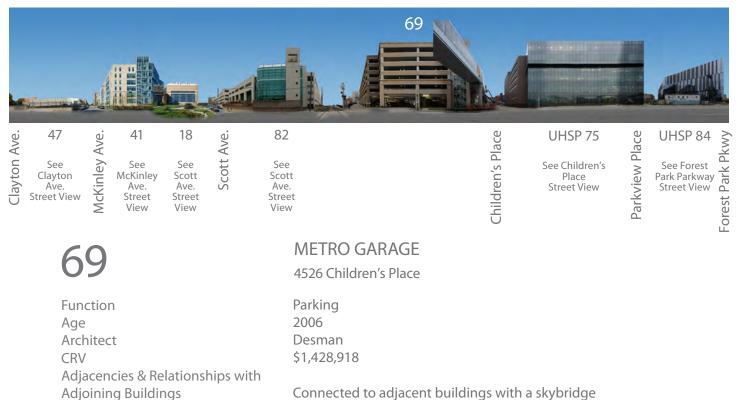

# TIER 2

ENLARGED TIER 2 MAP

32

| BUII | LDING LIST                            | App Pg |
|------|---------------------------------------|--------|
| 1    | North Building                        | A-51   |
| 2    | Cancer Research                       | A-53   |
| 3    | South Building                        | A-54   |
| 10   | Spencer T. Olin Residence Hall        | A-71   |
| 11   | Eric P. Newman Education Center       | A-47   |
| 12   | McDonnell Medical Sciences Building   | A-72   |
| 13   | Bernard Becker Medical Library        | A-52   |
| 15   | Health Administration Program         | A-77   |
| 18   | East McDonnell Specialized Research   | A-70   |
| 24   | CID School                            | A-80   |
| 26   | CID Research                          | A-81   |
| 27   | 4533 Clayton, CID Residence Hall      | A-78   |
| 29   | MCC                                   | A-48   |
| 39   | North Garage                          | A-45   |
| 41   | 4515 McKinley Research Building       | A-73   |
| 44   | Supply Room                           | A-84   |
| 46   | SRF - East                            | A-75   |
| 47   | 4522 McKinley Avenue                  | A-74   |
| 54   | Barnes Lodge                          | A-79   |
| 63   | Specialized Interim Research Facility | A-76   |
| 64   | 4511 Forest Park Parkway              | A-58   |
| 69   | METRO Garage                          | A-82   |
| 70   | East Building                         | A-68   |
| 82   | East Imaging Center                   | A-69   |
| 90   | Ambulatory Cancer Center              | A-60   |
| 98   | Farrell Learning and Teaching Center  | A-50   |
| 181  | Biotechnology Center                  | A-67   |
| 182  | Euclid Power Plant                    | A-49   |
|      |                                       |        |