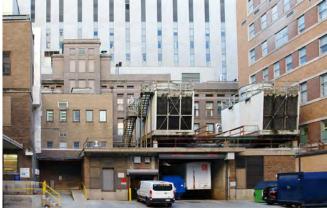

## TIER 1: Aerial Views

South Aerial View of Tier 1 showing Hwy. 64/40, Kingshighway, and Forest Park East in the foreground. Forest Park (main) is west of Kingshighway.

Southwest Aerial View of Tier 1. The overall view of Tier 1 is primarily tan and buff material.

West Aerial View of Tier 1 with Queeny Tower, the East and West Pavilions, and Forest Park East. The South Parking Garage is below Forest Park East.

Southwest Aerial View of Tier 1. Details within the tan and buff palette include bronze and green-blue glazing.