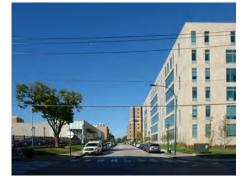

UHSP is identified both by form and color of material.



Northeast Aerial View of Tier 2. UHSP with MMC in the background.

### TIER 2: Aerial Views



East Aerial View of Tier 2. Raised pedestrian walkways connect the parking structures within Tier 3 with Tiers 2 & 1.



East Aerial View of Tier 2. Greenspace is bounded by 4515 McKinley Building. McDonnell Specialized Research Building, and the East Building.



East Aerial View of Tier 2. The service corridor is seen between Clayton Ave. and McKinley Ave.

### TIER 2: STREET VIEWS



Euclid Ave. - View South



Euclid Ave. -View North



Euclid Ave. - View North



Forest Park Parkway -View North



Parkview Pl. - View West



Children's Pl. -View West



Children's Pl. -View East



Scott Ave. - View West



McKinley Ave. - View East



McKinley Ave. - View West



Clayton Ave. -View East



Taylor Ave. -View South



Taylor Ave. -View South

## TIER 3





ENLARGED TIER 3 MAP

### **BUILDING LIST**

|    | RII |                                       |        |
|----|-----|---------------------------------------|--------|
|    | DUI | ILDING LIST                           | App Pg |
|    | 36  | Goldfarb College of Nursing           | A-98   |
|    | 42  | 620 S. Taylor Avenue                  | A-92   |
|    | 45  | 4480 Clayton Avenue                   | A-94   |
|    | 51  | Shriner's Hospital                    | A-102  |
|    | 62  | Clayton Parking Garage                | A-93   |
|    | 66  | 4444 Forest Park Parkway              | A-95   |
|    | 74  | Duncan/Taylor Garage                  | A-90   |
|    | 76