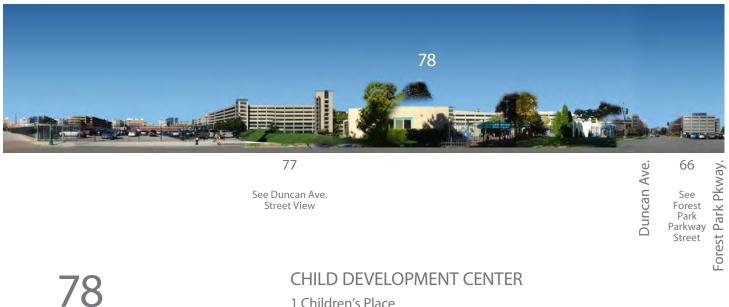

58

- BJC at The Commons 67
- 68 **Clayton Avenue Building**
- 71 East Pavilion
- 72 West Pavilion
- 73 Subsurface Garage
- 74 Duncan/Taylor Garage
- 77 East Garage
- 78 Child Development Center
- 79 East Staff Garage
- 92 Parkview Tower
- #TBD BJC Phase 3 Tower