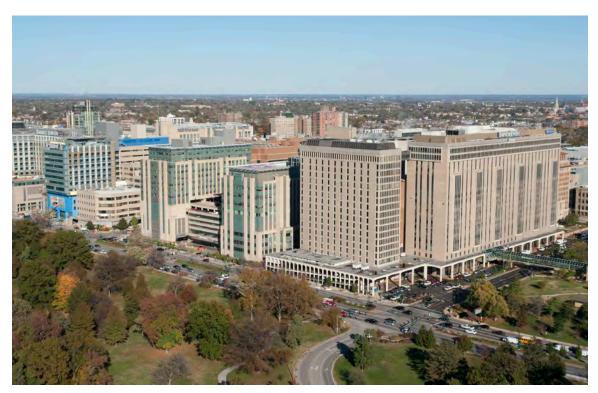

Northwest Aerial View of Tier 1

Northwest Aerial View of Tier 1. Tall buildings continue along Kingshighway and Forest Park to the north of the Tier 1 boundary.

Northeast Aerial View of Tier 1. The Center for Outpatient Health is seen north of Forest Park Parkway.

## TIER 1: Aerial Views

Northeast Aerial View of Tier 1. The COH & CAM continue the tan and buff primary material with green-blue glazing and details on the north end of the tier.

East Aerial View of Tier 1. MPRB, CAM, and COH are seen along the east boundary of Tier 1.