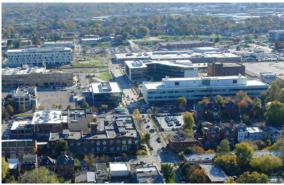

## TIER 1: Aerial Views

South Aerial View of Tier 1 showing Hwy. 64/40, Kingshighway, and Forest Park East in the foreground. Forest Park (main) is west of Kingshighway.

Southwest Aerial View of Tier 1. The overall view of Tier 1 is primarily tan and buff material.

West Aerial View of Tier 1 with Queeny Tower, the East and West Pavilions, and Forest Park East. The South Parking Garage is below Forest Park East.

Southwest Aerial View of Tier 1. Details within the tan and buff palette include bronze and green-blue glazing.