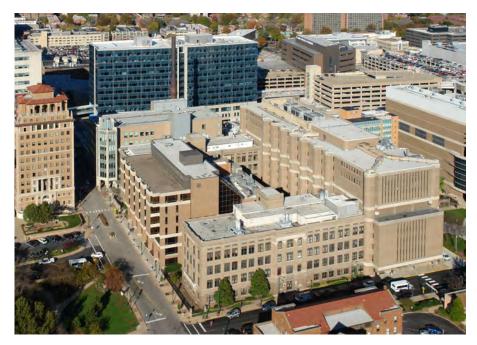

## TIER 1: Aerial Views

Northeast Aerial View of Tier 1. The COH & CAM continue the tan and buff primary material with green-blue glazing and details on the north end of the tier.

East Aerial View of Tier 1. MPRB, CAM, and COH are seen along the east boundary of Tier 1.

East Aerial View of Tier 1. The new MCC in Tier 2 is seen in the foreground with Hope Plaza bounded by the MPRB and BJCIH. CSRB is beyond.

East Aerial View of Tier 1. The MetroLink entrance to the campus is seen adjacent to the MCC with Tier 1 beyond.