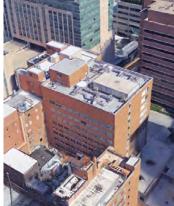

## TIER 1: Aerial Views

South Aerial View of Tier 1 showing Hwy. 64/40, Kingshighway, and Forest Park East in the foreground. Forest Park (main) is west of Kingshighway.

Southwest Aerial View of Tier 1. The overall view of Tier 1 is primarily tan and buff material.

West Aerial View of Tier 1 with Queeny Tower, the East and West Pavilions, and Forest Park East. The South Parking Garage is below Forest Park East.

Southwest Aerial View of Tier 1. Details within the tan and buff palette include bronze and green-blue glazing.