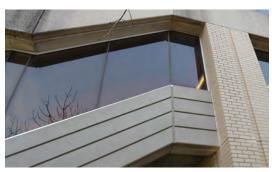

#### EIFS/Stucco

Glass

Spandrel Glass

Buff EIFS/Stucco

Dark Blue-Green Glass

Blue-Green Spandrel

Green-Blue Glass

Green-Blue Frosted Glass

**Clear Reflective Butt** Glazed Glass

Dark Gray Glass

Dark Gray Butt Joint Glass

Deep Blue Glass

Gray Reflective Glass

**Green-Blue Glass** 

Light Bronze

Light Gray Glass